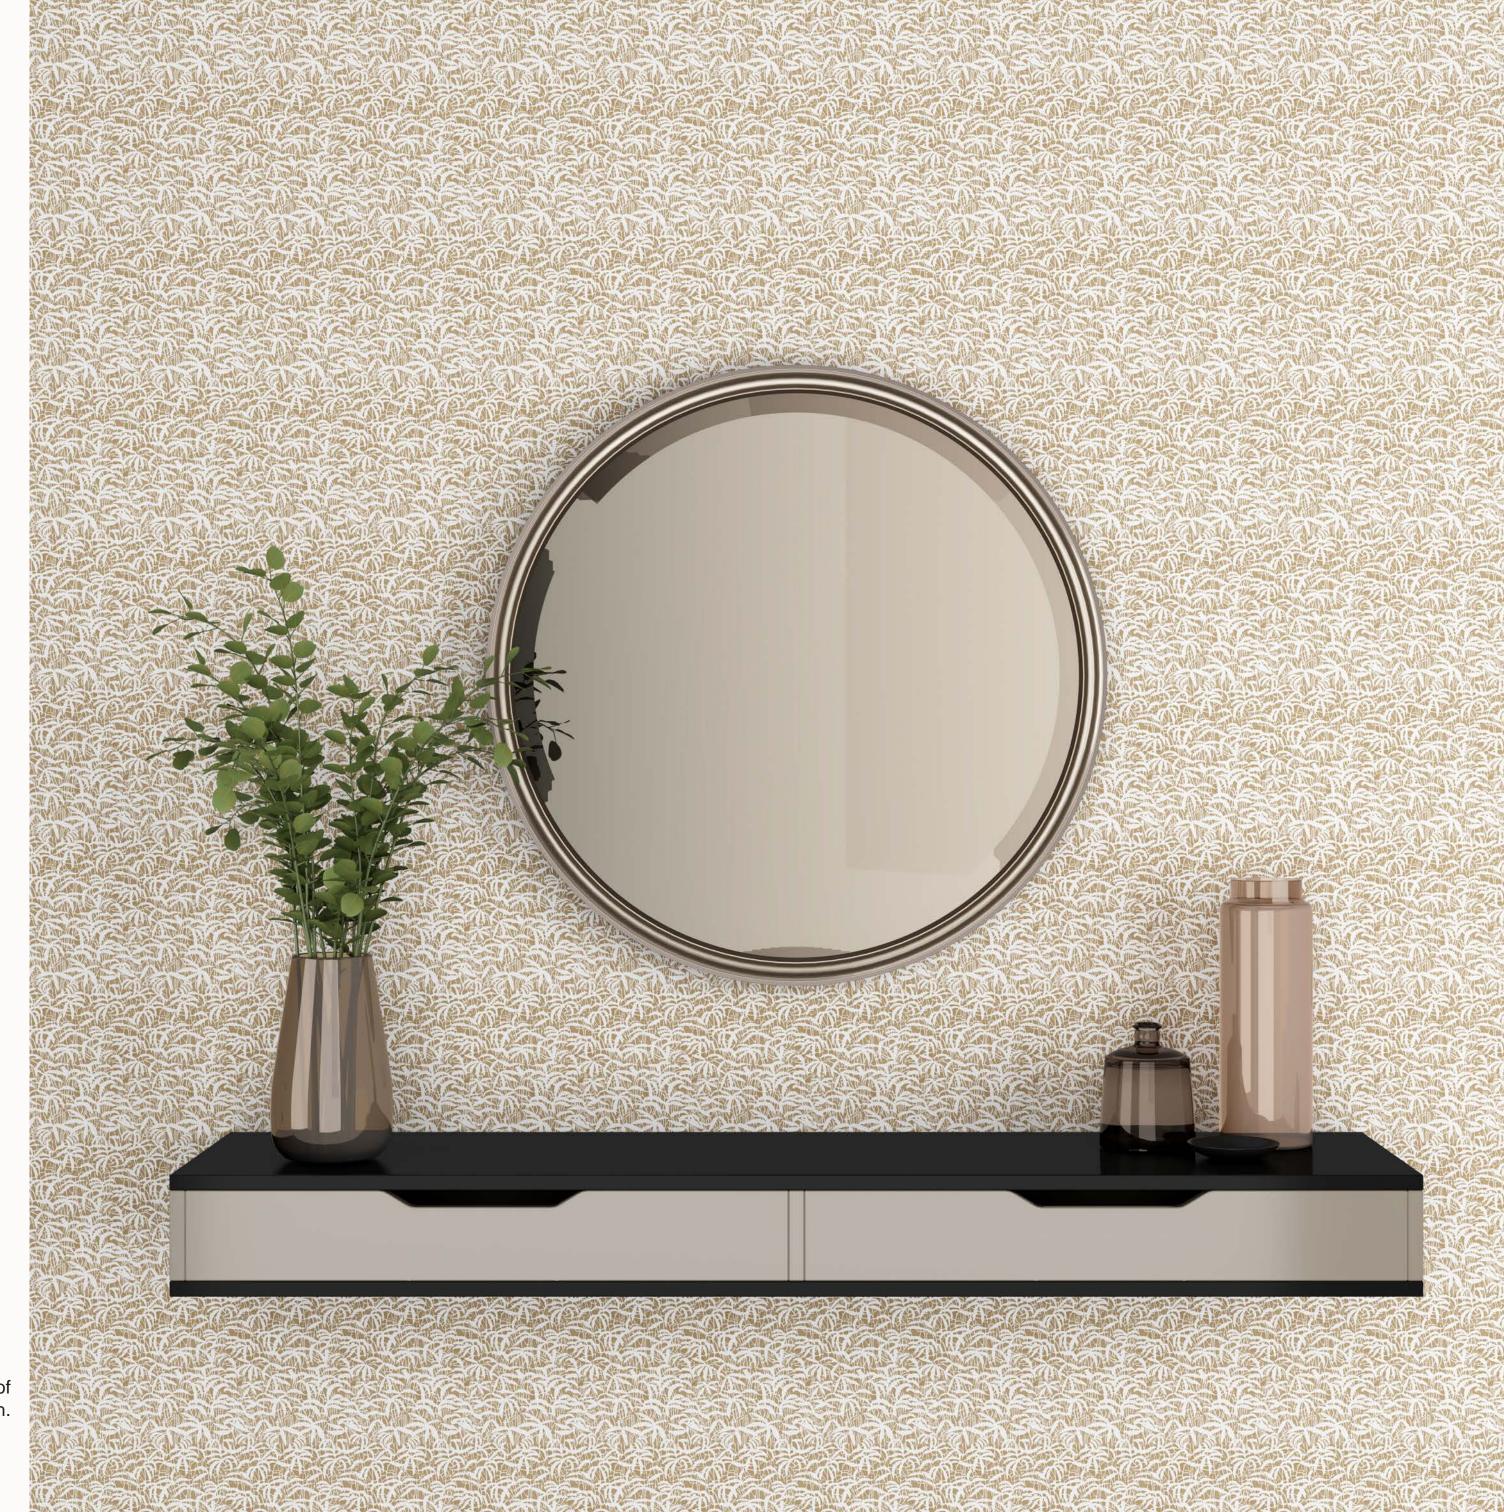

## PRIS IV

ALOCASIA / AUBURN

ALOCASIA / GOLDEN PALM

ALOCASIA / MINERAL

ALOCASIA / MALLARD

SHAMEROCK / FROSTY GREEN

SHAMEROCK / GLACIER

SHAMEROCK / MARINE BLUE