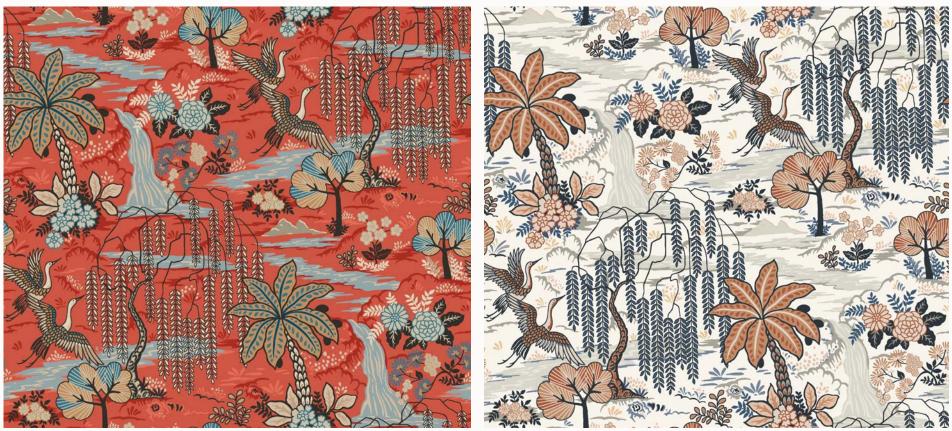

## PRIS II

Daria Dove

Daria Mustard Gold

Daria Wasabi

Daria Watercress

Daria Kelp

Ibuki / Gray Mist

Ibuki / Paprika

Ibuki / Castelrock

Ibuki / Misted Yellow

Ibuki / Sandshell

Ibuki / Eucalyptus

Kobe / Angora

Kobe / Aqua

Kobe / Drizzle

Kobe / Gunmetal

Kobe / Caramel

Kobe / Meadow

Koyo / Wild Dove

Koyo / Mustard Gold

SIC M/ 

Koyo / Paprika

Koyo / Wood Ash

Miho Apricot

Miho / Safari

Miho / Paprika

Miho / Raven

Miho / Sand

Miho / Sea Foam

Miho / Watercress

Nagoya Green Moss

Nagoya / Sandshell

Nagoya / Pewter

Nagoya / Safari