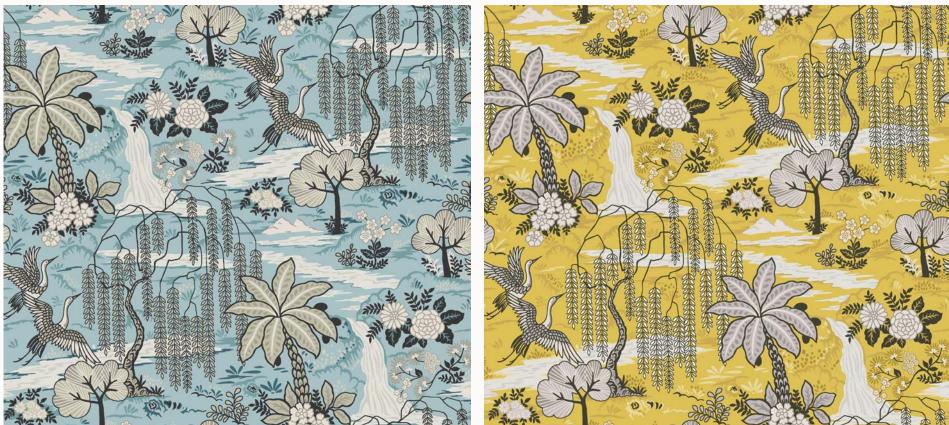

## PRIS II

Daria Dove

Daria Mustard Gold

Daria Wasabi

Daria Watercress

Daria Kelp

Ibuki / Gray Mist

Ibuki / Paprika

Ibuki / Castelrock

Ibuki / Misted Yellow

Ibuki / Sandshell

Ibuki / Eucalyptus

Kobe / Angora

Kobe / Aqua

Kobe / Drizzle

Kobe / Gunmetal

Kobe / Caramel

Kobe / Meadow

Koyo / Wild Dove

Koyo / Mustard Gold

SIC M/ 

Koyo / Paprika

Koyo / Wood Ash

Miho Apricot

Miho / Safari

Miho / Paprika

Miho / Raven

Miho / Sand

Miho / Sea Foam

Miho / Watercress

Nagoya Green Moss

Nagoya / Sandshell

Nagoya / Pewter

Nagoya / Safari