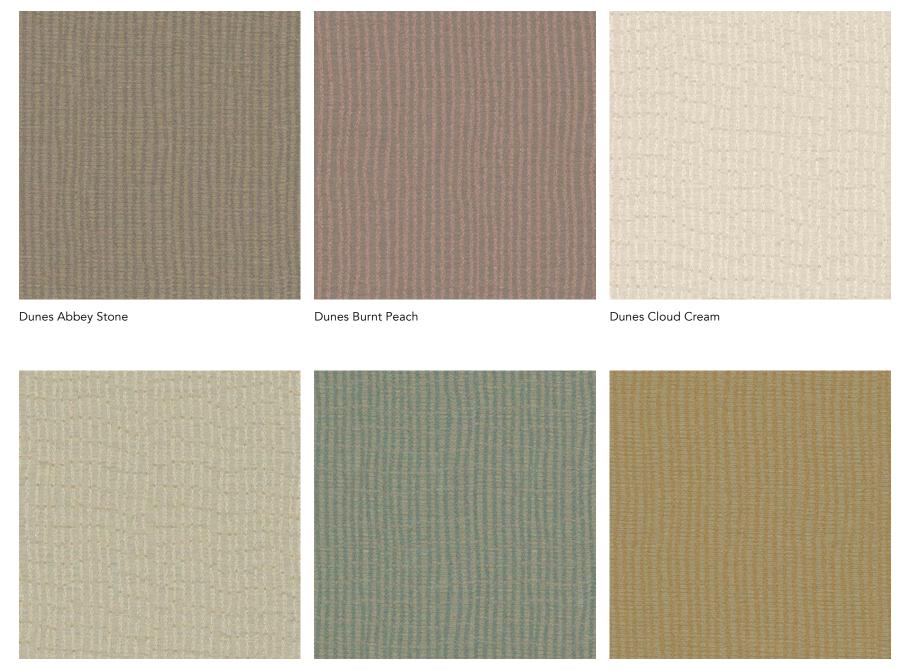

### Dunes

Gently undulating lines in Dunes evoke fluidity as they course over a glossy base. Embellished with dots of color that add another layer to the pattern, they create a feeling of vastness. Dunes is a depiction that is both minimal and rich.

Composition: 64% Polyester, 4% Acrylic, 19% Linen, 13% Viscose End Use: Drapery, Cushions

Dunes Elm

Dunes Foliage Green

Dunes Harvest Yellow

Dunes Oyster Gray

Dunes Simply Taupe

Dunes Vanilla Morn

**Fabrics — Top to Bottom** Dunes Burnt Peach, Dunes Harvest Yellow, Dunes Foliage Green, Dunes Elm

**Fabrics — Top to Bottom** Dunes Cloud Cream, Dunes Vanilla Morn, Dunes Simply Taupe, Dunes Oyster Grey, Dunes Burnt Peach, Dunes Abbey Stone