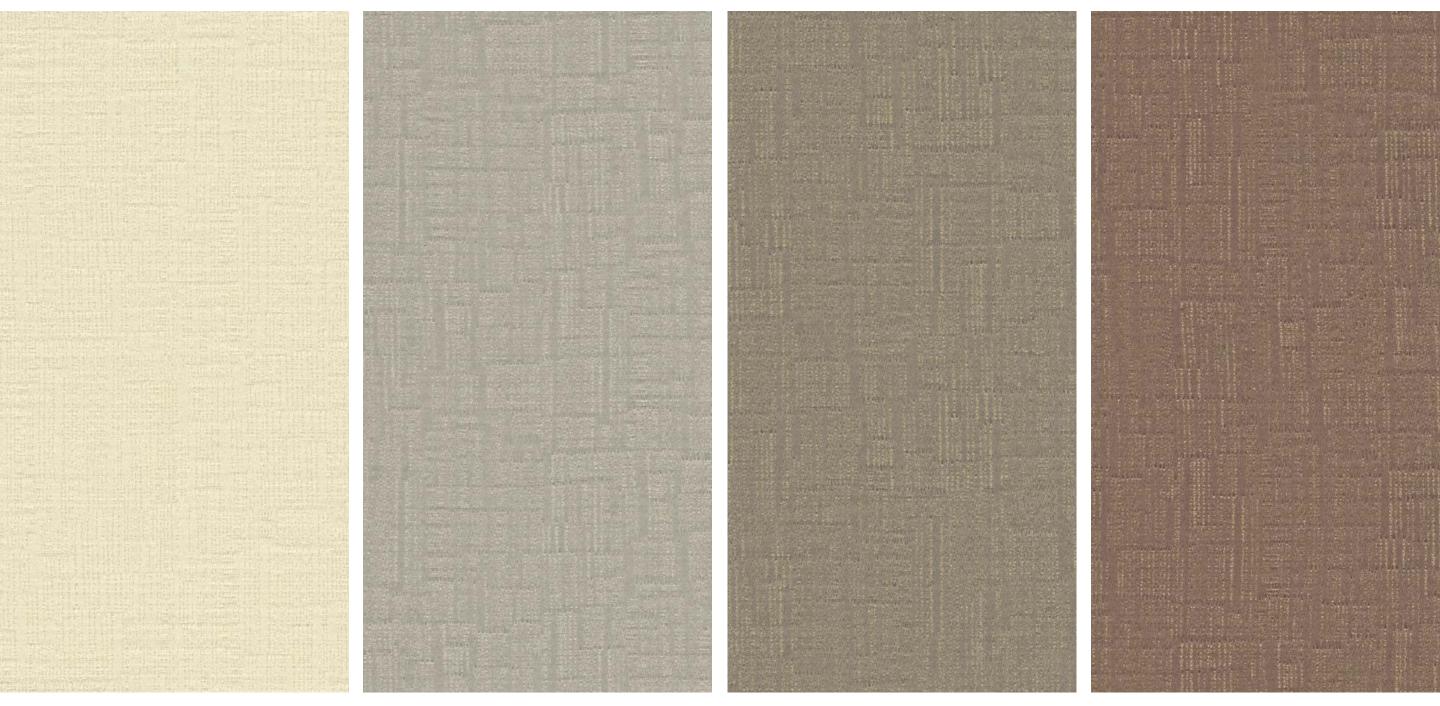

**Fabrics — Top to Bottom** Dunes Burnt Peach, Dunes Harvest Yellow, Dunes Foliage Green, Dunes Elm

**Fabrics — Top to Bottom** Dunes Cloud Cream, Dunes Vanilla Morn, Dunes Simply Taupe, Dunes Oyster Grey, Dunes Burnt Peach, Dunes Abbey Stone

Composition: 64% Polyester, 4% Acrylic, 19% Linen, 13% Viscose End Use: Drapery, Cushions

Dunes Elm

Dunes Foliage Green

Dunes Harvest Yellow

Dunes Oyster Gray

Dunes Simply Taupe

Dunes Vanilla Morn