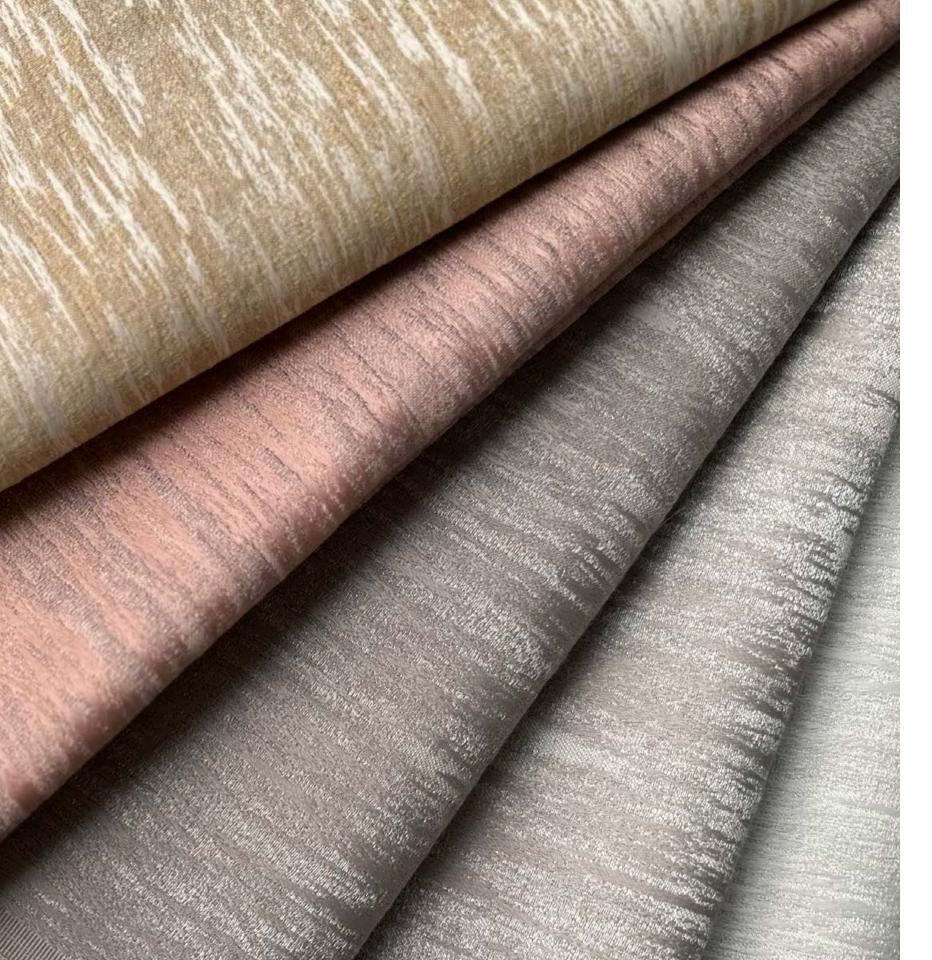

# Glint

Streaks span across Glint, creating a rugged façade of ridges and fissures. The crevices gleam, as though polished to a burnish, creating an irresistible topography in this layered weave.

Composition: 44% Recycled Polyester, 32% Viscose, 12% Zari, 12% Polyester End Use: Drapery, Cushions

Glint Antique White

Glint Burnt Peach

Glint Misted Yellow

Glint Oyster Gray

Glint Tidal Foam