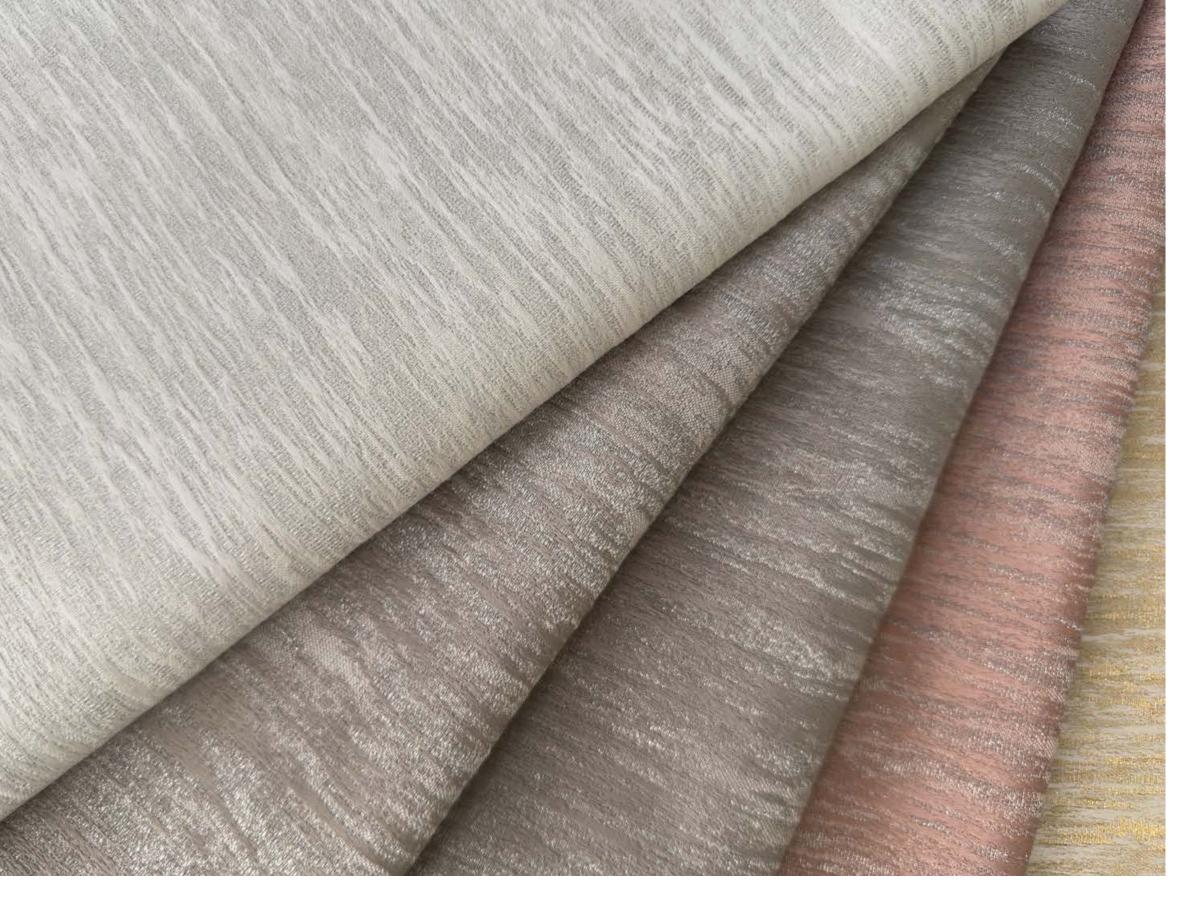

### Dunes

Gently undulating lines in Dunes evoke fluidity as they course over a glossy base. Embellished with dots of color that add another layer to the pattern, they create a feeling of vastness. Dunes is a depiction that is both minimal and rich.

Composition: 64% Polyester, 4% Acrylic, 19% Linen, 13% Viscose End Use: Drapery, Cushions

Dunes Elm

Dunes Foliage Green

Dunes Harvest Yellow

Dunes Oyster Gray

Dunes Simply Taupe

Dunes Vanilla Morn

**Fabrics — Top to Bottom** Dunes Burnt Peach, Dunes Harvest Yellow, Dunes Foliage Green, Dunes Elm

**Fabrics — Top to Bottom** Dunes Cloud Cream, Dunes Vanilla Morn, Dunes Simply Taupe, Dunes Oyster Grey, Dunes Burnt Peach, Dunes Abbey Stone