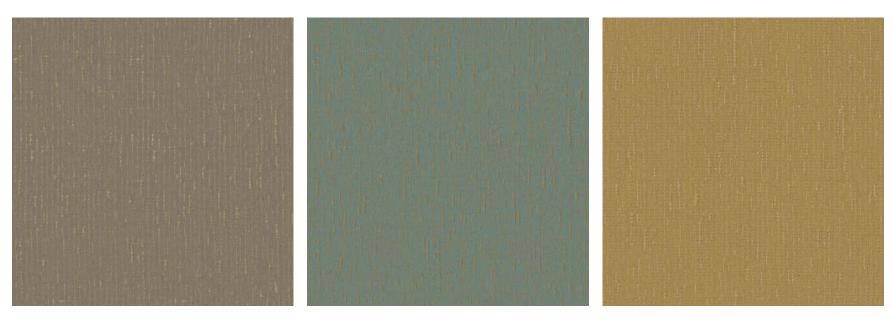

**Fabrics — Top to Bottom** Dunes Burnt Peach, Dunes Harvest Yellow, Dunes Foliage Green, Dunes Elm

**Fabrics — Top to Bottom** Dunes Cloud Cream, Dunes Vanilla Morn, Dunes Simply Taupe, Dunes Oyster Grey, Dunes Burnt Peach, Dunes Abbey Stone

### Dunes

Gently undulating lines in Dunes evoke fluidity as they course over a glossy base. Embellished with dots of color that add another layer to the pattern, they create a feeling of vastness. Dunes is a depiction that is both minimal and rich.

Composition: 64% Polyester, 4% Acrylic, 19% Linen, 13% Viscose End Use: Drapery, Cushions

Dunes Elm

Dunes Foliage Green

Dunes Harvest Yellow

Dunes Oyster Gray

Dunes Simply Taupe

Dunes Vanilla Morn