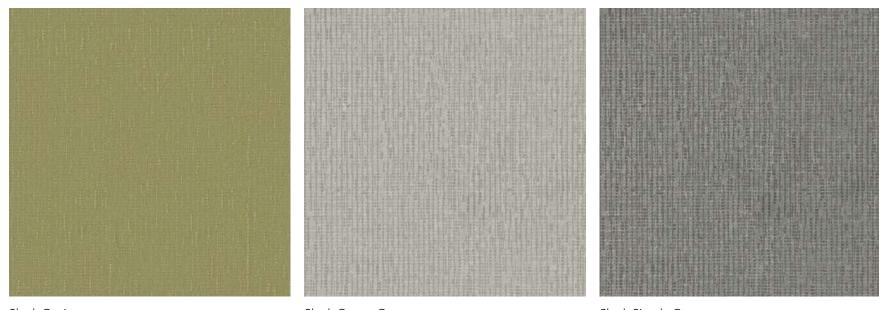

Groove Oyster Grey

Groove Champagne

Groove Baked Toffee

Groove Foliage Green

Groove Honey Gold

Groove Oasis

Groove Burnt Peach

Above — Sleek Oyster Grey **Right — Top to Bottom** Sleek Antique White, Sleek Vanilla Fog, Sleek Oyster Grey, Sleek Blue Glass, Sleek Foliage Green, Sleek Harvest Yellow, Sleek Oasis, Sleek Tidal Foam, Sleek Brunt Peach

Above — Sleek Blue Glass

**Left — Top to Bottom** Sleek Antique White, Sleek Champagne, Sleek Harvest Yellow, Sleek Oasis, Sleek Foliage Green, Sleek Blue Glass, Sleek Vanilla Fog, Sleek Oyster Grey, Sleek Simply Grey, Sleek Tidal Foam, Sleek Burnt Peach

### Groove

An impeccable sense of order emerges through Groove's even lines. Its pattern gives the impression of being etched into the unexpectedly smooth weave, adding a tactile experience to this elegant fabric.

Composition: 36% Recycled Polyester, 64% Cotton End Use: Drapery, Cushions

Groove Champagne

Groove Foliage Green

Groove Honey Gold

Groove Oasis

Groove Oyster Gray

Groove Tidal Foam

Groove Warm Sand