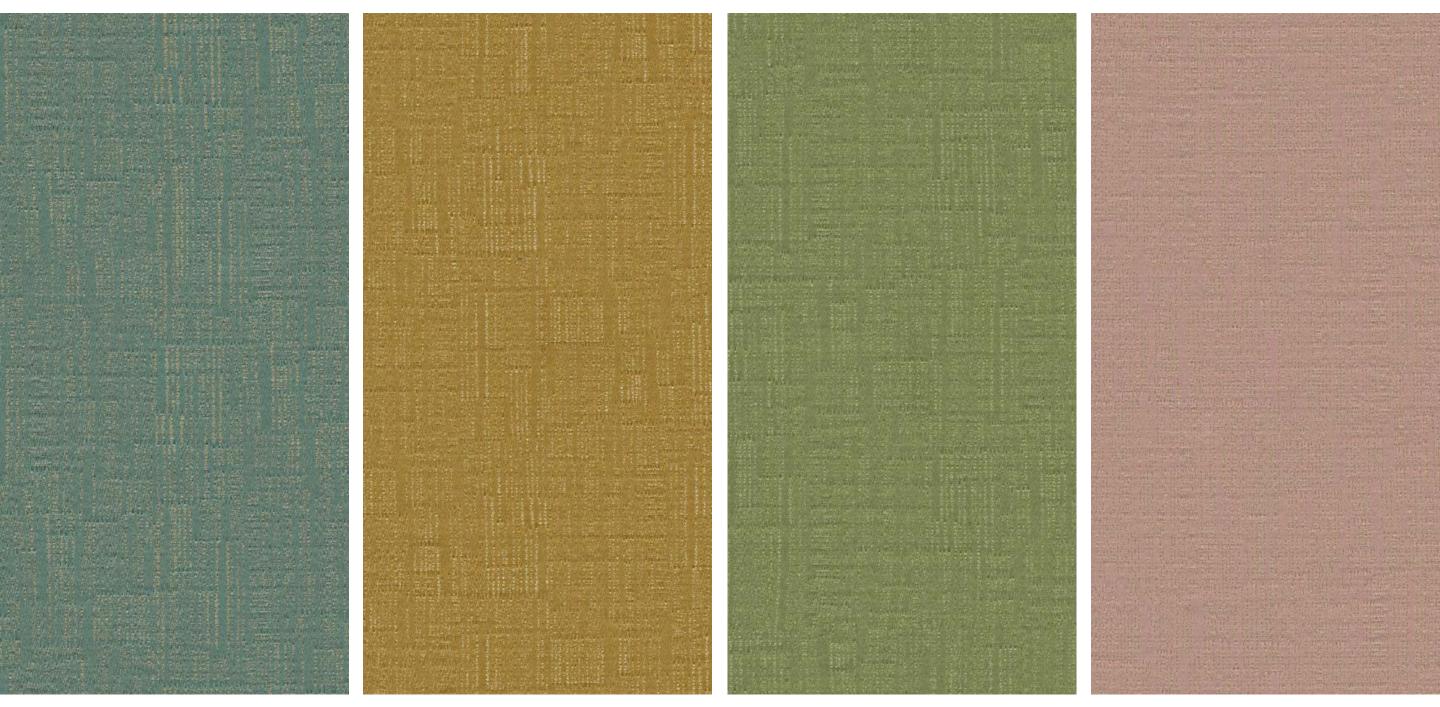

Groove Oyster Grey

Groove Champagne

Groove Baked Toffee

Groove Foliage Green

Groove Honey Gold

Groove Oasis

Groove Burnt Peach

Above — Sleek Oyster Grey **Right — Top to Bottom** Sleek Antique White, Sleek Vanilla Fog, Sleek Oyster Grey, Sleek Blue Glass, Sleek Foliage Green, Sleek Harvest Yellow, Sleek Oasis, Sleek Tidal Foam, Sleek Brunt Peach

Above — Sleek Blue Glass

**Left — Top to Bottom** Sleek Antique White, Sleek Champagne, Sleek Harvest Yellow, Sleek Oasis, Sleek Foliage Green, Sleek Blue Glass, Sleek Vanilla Fog, Sleek Oyster Grey, Sleek Simply Grey, Sleek Tidal Foam, Sleek Burnt Peach

Above — Recess Blue Glass Top Left — Recess Baked Toffee Bottom Left — Recess Honey Gold

Recess Golden Mist

Fabrics — Top to Bottom Glint Antique White, Glint Oyster Gray, Glint Tidal Foam, Glint Burnt Peach, Glint Misted Yellow