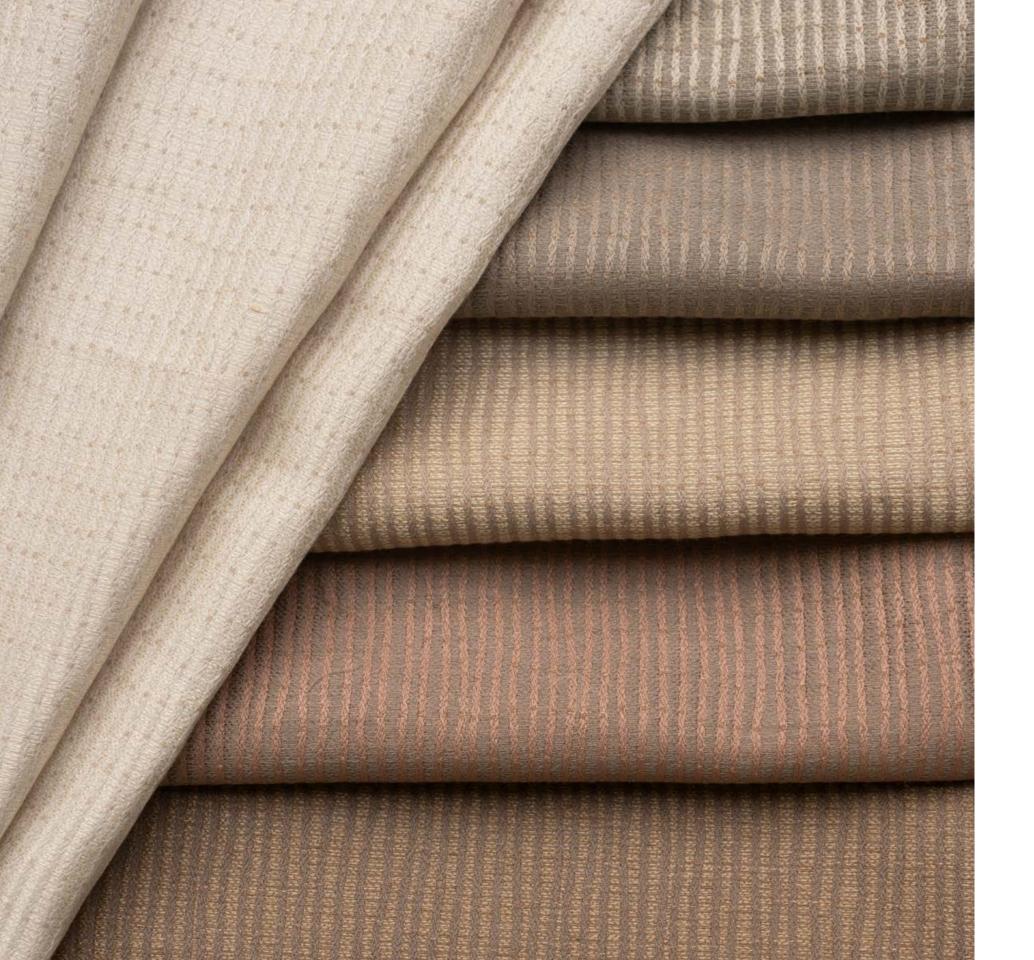

#### Recess

Recess offers a visual texture that whispers of comfort and the touch of leisure. Its effect is enhanced by subtle shine that adds a splendid note.

Composition: 42% Recycled Polyester, 34% Ecovera Viscose, 10% Viscose, 14% Polyester End Use: Drapery, Cushions

Recess Antique White

**Recess Baked Toffee** 

Recess Blue Glass

Recess Honey Gold

Recess Oasis