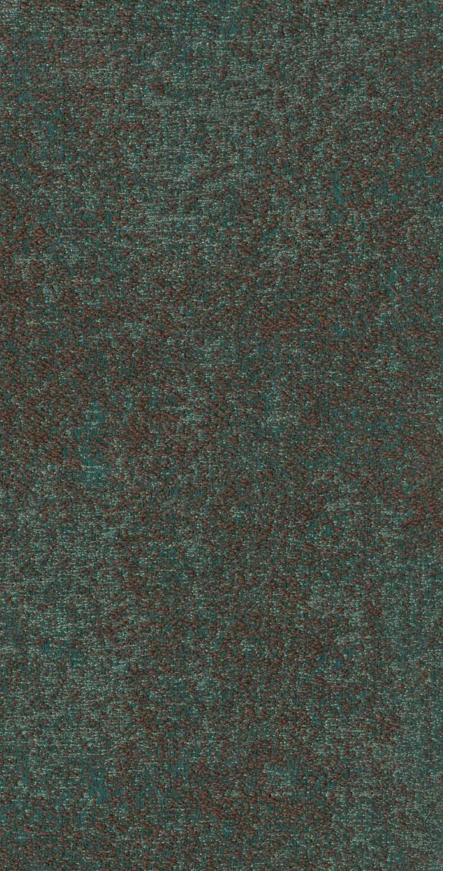

# Brentwood

Vintage gets new life in Brentwood, an elegant fabric meticulously crafted for a textured look. Available in an assortment of colours, Brentwood's look and feel ranges from classic to regal.

Composition: 59% Cotton, 26% Nylon, 15% Polyester End Use: Upholstery, Cushions

Brentwood Cement

Brentwood Teal