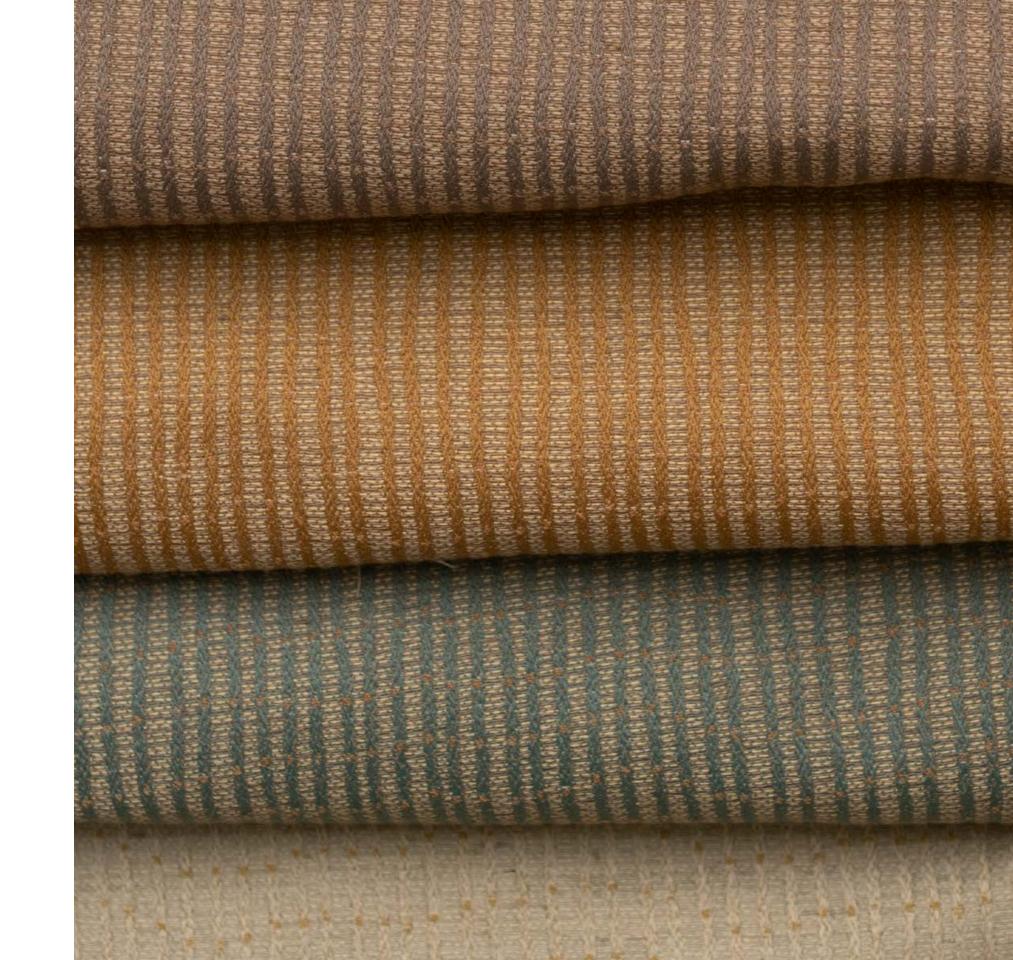

### Groove

An impeccable sense of order emerges through Groove's even lines. Its pattern gives the impression of being etched into the unexpectedly smooth weave, adding a tactile experience to this elegant fabric.

Composition: 36% Recycled Polyester, 64% Cotton End Use: Drapery, Cushions

Groove Champagne

Groove Foliage Green

Groove Honey Gold

Groove Oasis

Groove Oyster Gray

Groove Tidal Foam

Groove Warm Sand