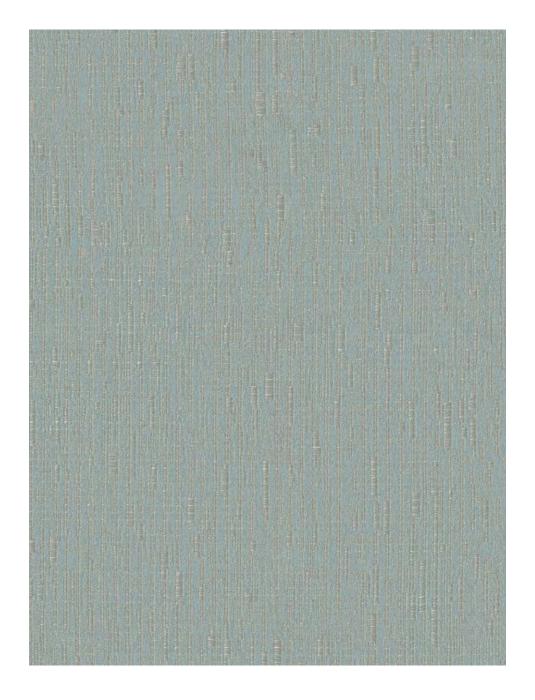

# Glint

Streaks span across Glint, creating a rugged façade of ridges and fissures. The crevices gleam, as though polished to a burnish, creating an irresistible topography in this layered weave.

Composition: 44% Recycled Polyester, 32% Viscose, 12% Zari, 12% Polyester End Use: Drapery, Cushions

Glint Antique White

Glint Burnt Peach

Glint Misted Yellow

Glint Oyster Gray

Glint Tidal Foam