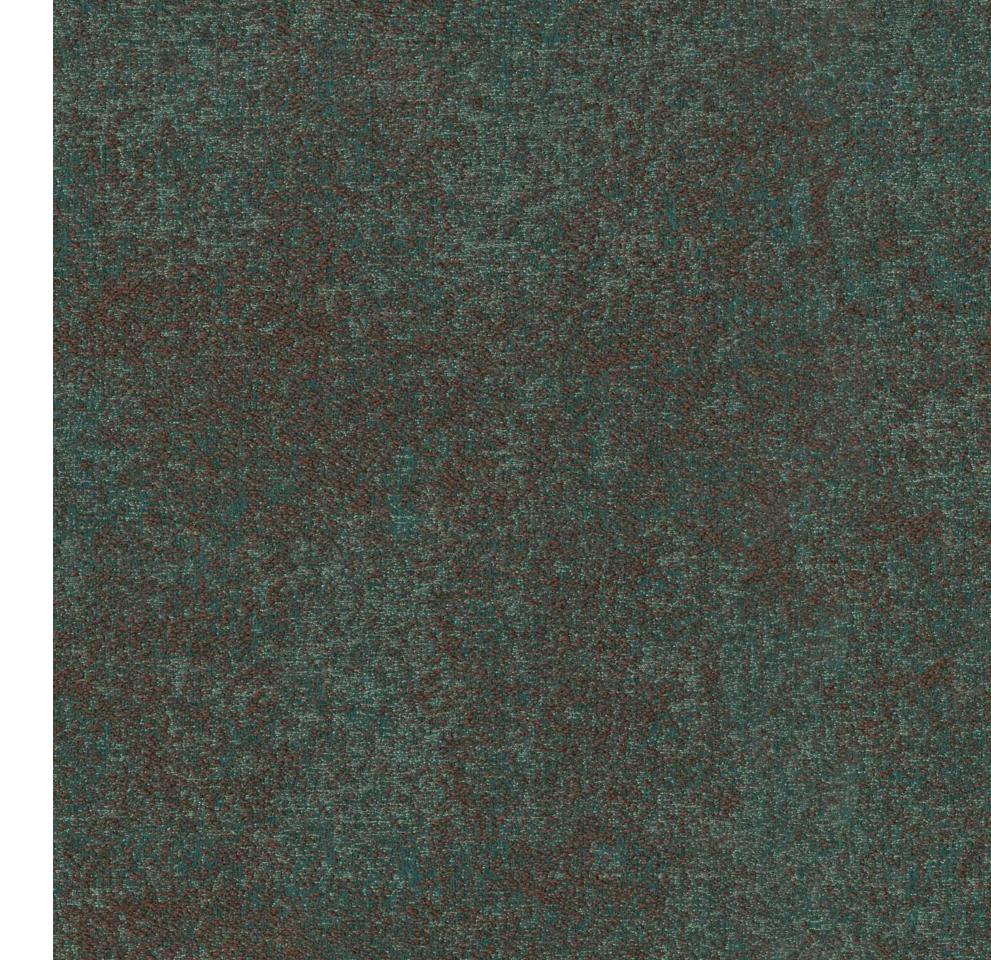

Brentwood Sage

# Brentwood

Vintage gets new life in Brentwood, an elegant fabric meticulously crafted for a textured look. Available in an assortment of colours, Brentwood's look and feel ranges from classic to regal.

Composition: 59% Cotton, 26% Nylon, 15% Polyester End Use: Upholstery, Cushions

Brentwood Cement

Brentwood Teal