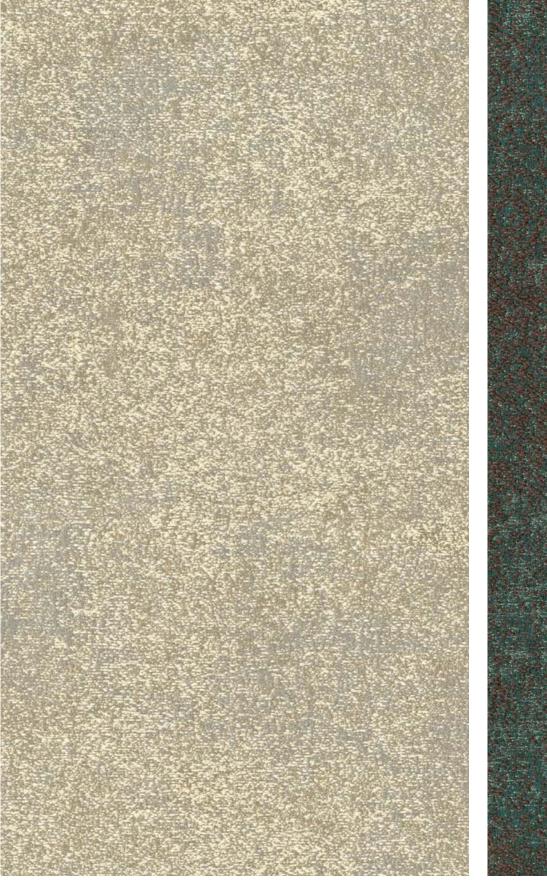

# Brentwood

Vintage gets new life in Brentwood, an elegant fabric meticulously crafted for a textured look. Available in an assortment of colours, Brentwood's look and feel ranges from classic to regal.

Composition: 59% Cotton, 26% Nylon, 15% Polyester End Use: Upholstery, Cushions

Brentwood Cement

Brentwood Teal