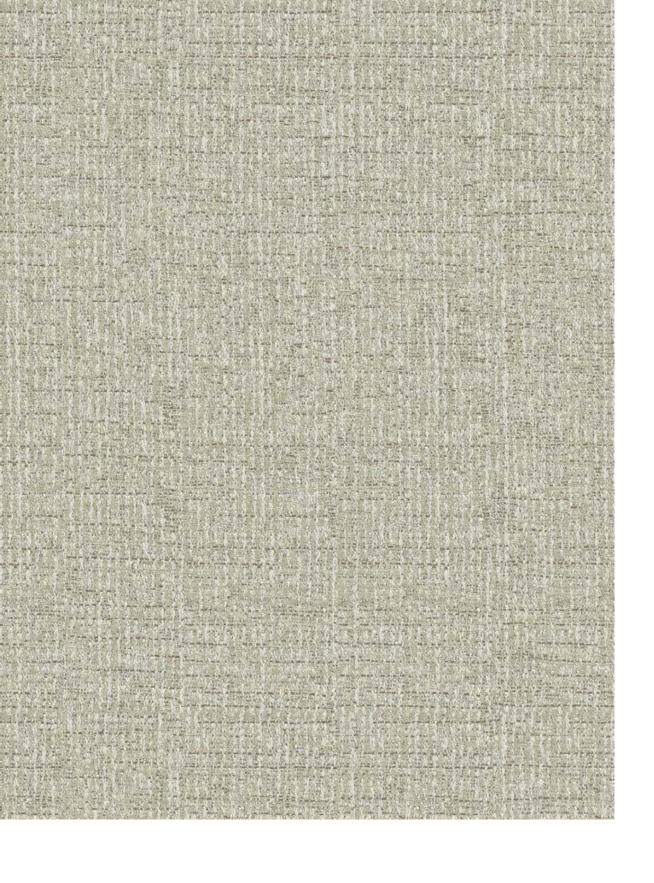

### Groove

An impeccable sense of order emerges through Groove's even lines. Its pattern gives the impression of being etched into the unexpectedly smooth weave, adding a tactile experience to this elegant fabric.

Composition: 36% Recycled Polyester, 64% Cotton End Use: Drapery, Cushions

Groove Champagne

Groove Foliage Green

Groove Honey Gold

Groove Oasis

Groove Oyster Gray

Groove Tidal Foam

Groove Warm Sand