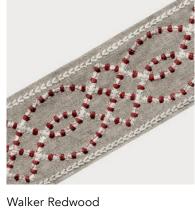

Composition: 26% Polyester, 5% Cotton, 22% Acrylic, 47% Viscose

Walker Blue Haven

Walker Walnut

### Walker

Walker's pattern swoops in banded lines flowing and connecting to forming gentle curves and peaked corners. The rhythmic contrasts of alternating light and dark give it a charming, dynamic effect.