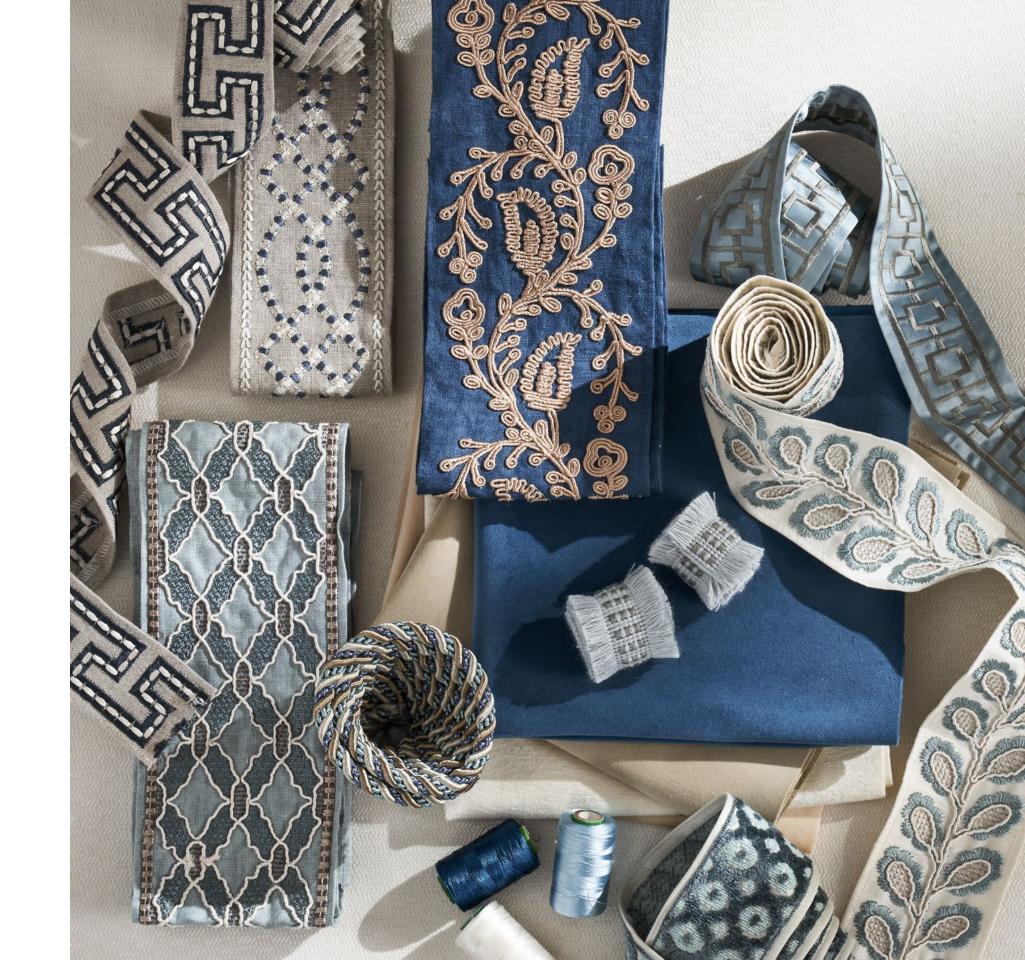

# Lewis Borders

The Lewis Borders collections embrace nature and geometry to create unique and inspired borders to elevate any piece or space. Designed to add elegance, detail, touches of grandeur or whimsy, and spark interest, they come alive in a spectrum of enchanting hues, from muted pastels to bold shades. Masterfully playing with light and dimension, they add sophistication and charm.

**Above — Borders Top to Bottom** Reynolds Slate, Hemsley Egret

**Above — Borders Left to Right** Vatican Birch, Vatican Harbor

**Above — Top to Bottom** Cooper Smoke Blue, Cooper Salmon, Cooper Egret **Right — Top to Bottom** Maxwell Winter, Maxwell Frost

Above — Border Left Hilton Mineral Blue Right Hemsley Egret

Left — Borders Top Walker Blue Haven Bottom Cooper Smoke Blue

Top Right Crofton Silver Lining Bottom Left Oslo Colony Blue

**Above — Left to Right** Henderson Safari Blue, Henderson Khaki **Right — Top to Bottom** Walker Blue Haven, Cosway Biscotti