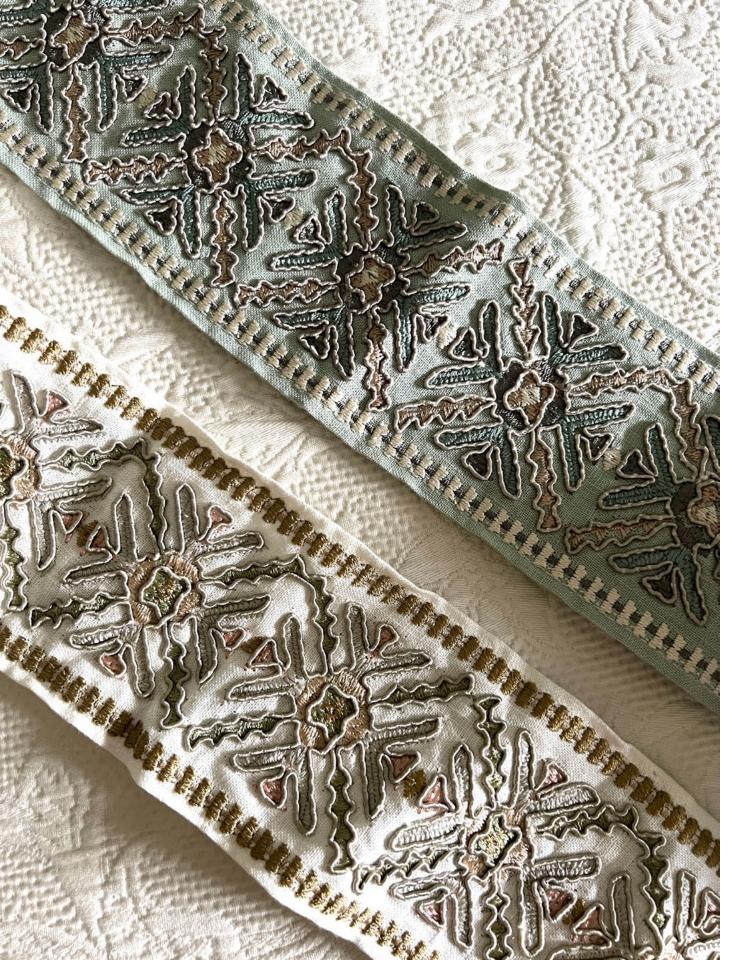

#### Colosseum

Fine yarn and cord twist and curve in Colosseum, mirroring arcs of light weaving in and out around the central column. Majestic and bright, Colosseum makes the use of brightness and space to delight.