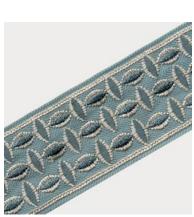

Composition: 9% Polyester, 45% Cotton, 46% Viscose

Henderson Harbor Grey

Henderson Khaki

Henderson Safari Blue

Henderson Turtledove

#### Henderson

Henderson's cord embroidery follows an undulating path to create a detailed and delicate pattern. Its colours come together in a playful choreography that blends elegance with vibrance to make a border that is bold and intriguing.