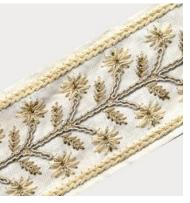

#### Hemsley

With its cheery embroidered vine with oval leaves, Hemsley harmonizes both order and freeform. Its neat checkered centers paired with the straight stitches that fan out effortlessly blend finesse and whimsical sophistication.

Composition: 9% Polyester, 45% Cotton, 46% Viscose

Henderson Harbor Grey

Henderson Khaki

Henderson Safari Blue

Henderson Turtledove