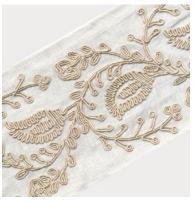

#### Hemsley

With its cheery embroidered vine with oval leaves, Hemsley harmonizes both order and freeform. Its neat checkered centers paired with the straight stitches that fan out effortlessly blend finesse and whimsical sophistication.

Composition: 9% Polyester, 45% Cotton, 46% Viscose

Henderson Harbor Grey

Henderson Khaki

Henderson Safari Blue

Henderson Turtledove