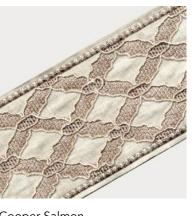

Composition: 51% Polyester, 33% Cotton, 16% Viscose

Composition: 100% Linen

a stylish, polished look.

Egret Cooper Pumice Stone

Cooper Salmon

Cooper Smoke Blue

Biscotti Cosway (

Cosway Chocolate

Slender columns of checks frame Cooper, a border created with an array of colours and stitches. Spanning its width, criss-crossing cords create pools of colour and texture with

Composition: 100% Linen

Crofton Blue Surf