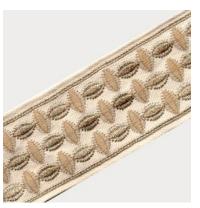

Composition: 9% Polyester, 45% Cotton, 46% Viscose

Henderson Harbor Grey

Henderson Khaki

Henderson Safari Blue

Henderson Turtledove

#### Henderson

Henderson's cord embroidery follows an undulating path to create a detailed and delicate pattern. Its colours come together in a playful choreography that blends elegance with vibrance to make a border that is bold and intriguing.