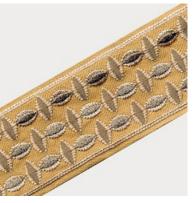

#### Henderson

Henderson's cord embroidery follows an undulating path to create a detailed and delicate pattern. Its colours come together in a playful choreography that blends elegance with vibrance to make a border that is bold and intriguing.