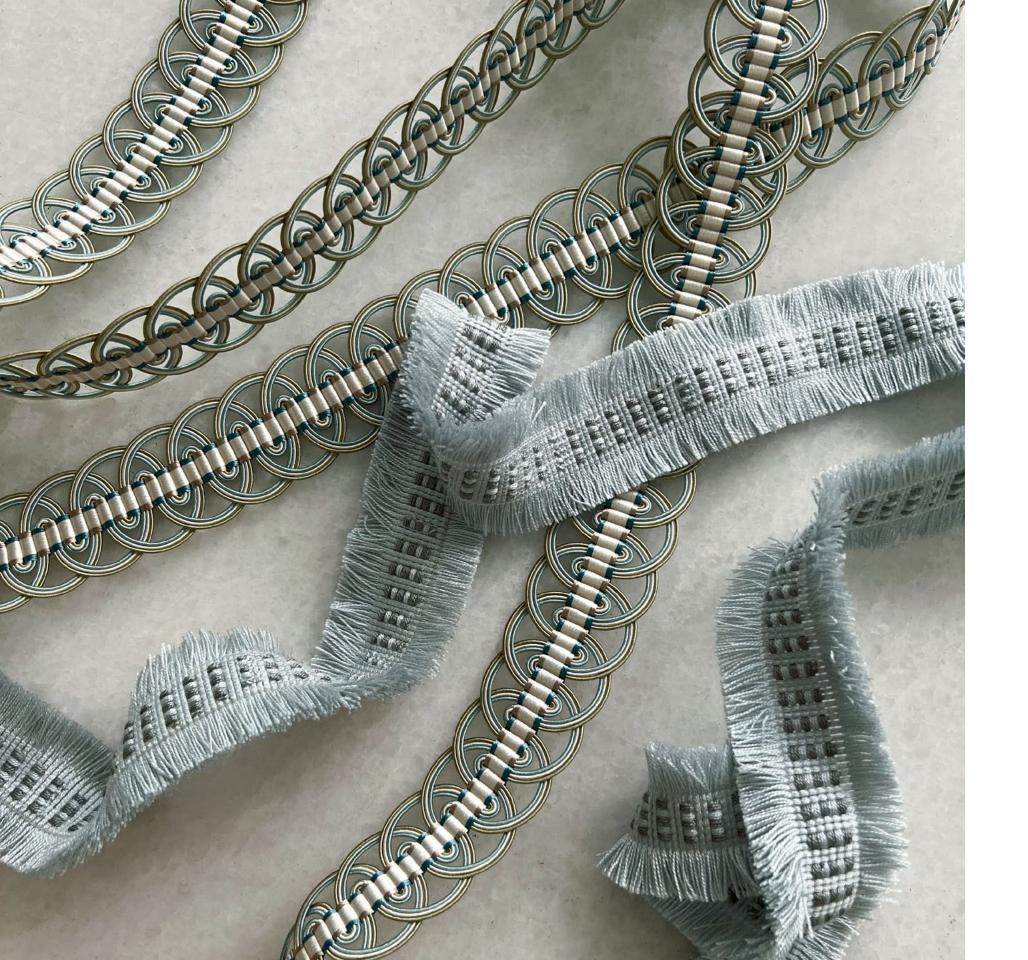

Slender columns of checks frame Cooper, a border created with an array of colours and stitches. Spanning its width, criss-crossing cords create pools of colour and texture with

Composition: 100% Linen

Crofton Blue Surf

Crofton Cloud Blue

Crofton Pelican

Crofton Rattan

Crofton Silver Lining

#### Crofton

Sharp lines and neat stitches form a meandering path in Crofton, giving it a labyrinthine look at first glance. Thick yarn accents the center, adding a touch of luxury accentuated by the shine against the matte of the base.