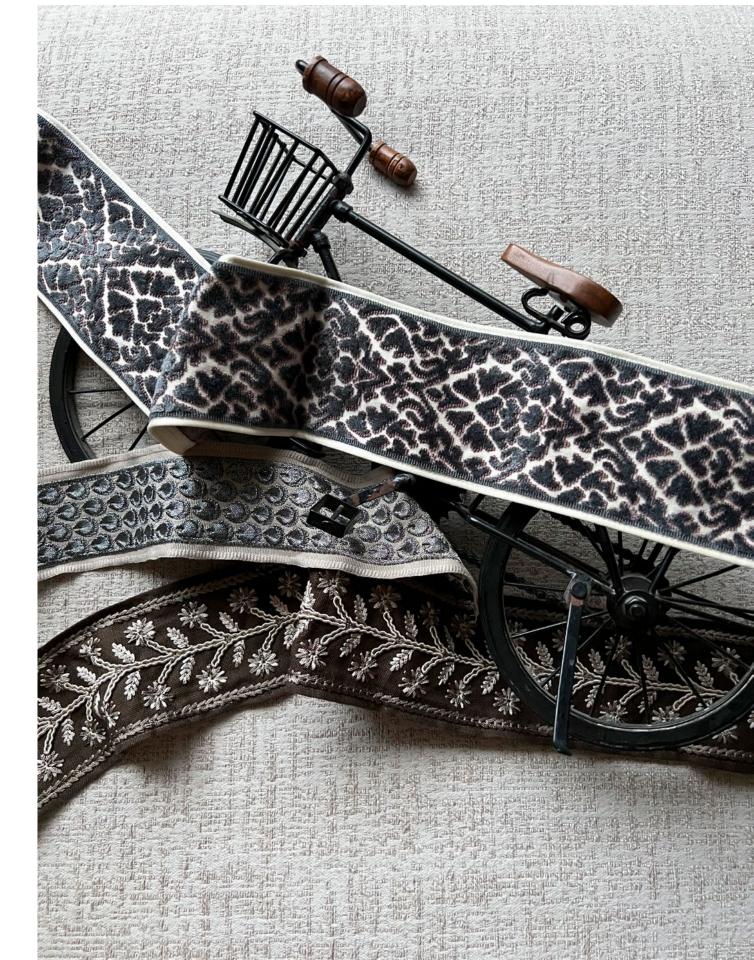

**Above — Borders Top to Bottom** Maxwell Oyster Grey, Maxwell Bronze **Right — Borders Top to Bottom** Douglas Graphite, Maxwell Oyster Grey, Cosway Chocolate

**Above — Borders Top to Bottom** Nicholson Parchment, Nicholson Trellis, Nicholson Rose

#### Maxwell

Resplendent in fine metallic embroidery, dainty peacock feathers adorn Maxwell. Scintillating webs of zari form the artful curves of the motifs, lending them an ethereal quality.

Composition: 100% Polyester