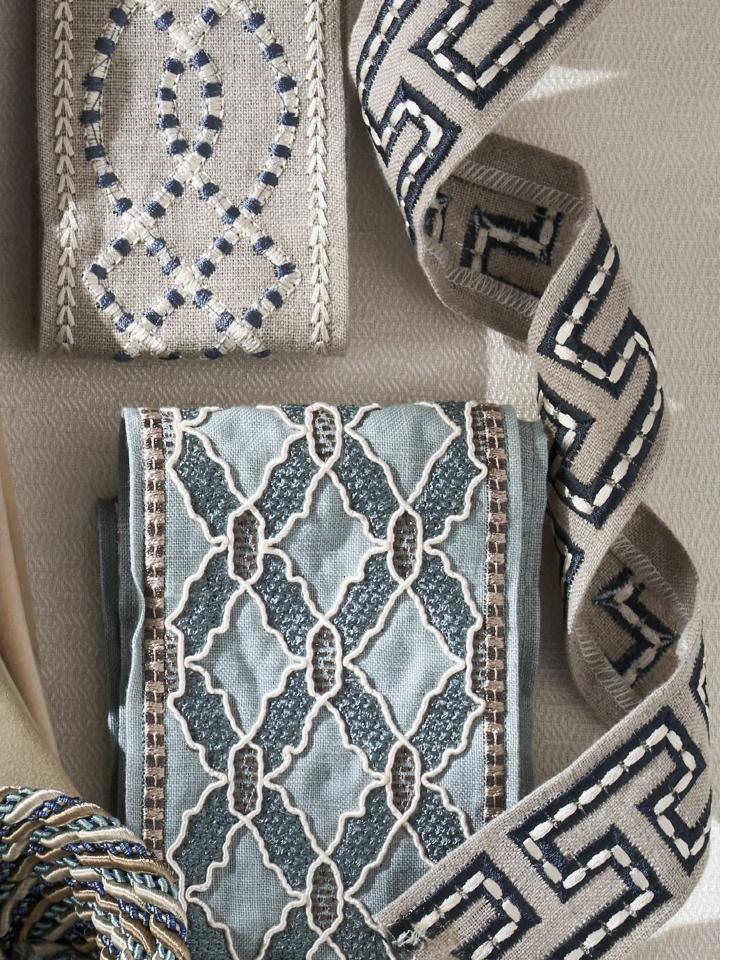

**Above — Borders Top to Bottom** Reynolds Slate, Hemsley Egret

**Above — Borders Left to Right** Vatican Birch, Vatican Harbor

**Above — Top to Bottom** Cooper Smoke Blue, Cooper Salmon, Cooper Egret **Right — Top to Bottom** Maxwell Winter, Maxwell Frost