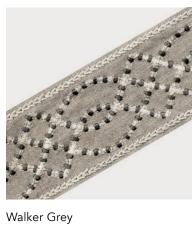

Composition: 26% Polyester, 5% Cotton, 22% Acrylic, 47% Viscose

Walker Blue Haven

Walker Walnut

### Walker

Walker's pattern swoops in banded lines flowing and connecting to forming gentle curves and peaked corners. The rhythmic contrasts of alternating light and dark give it a charming, dynamic effect.