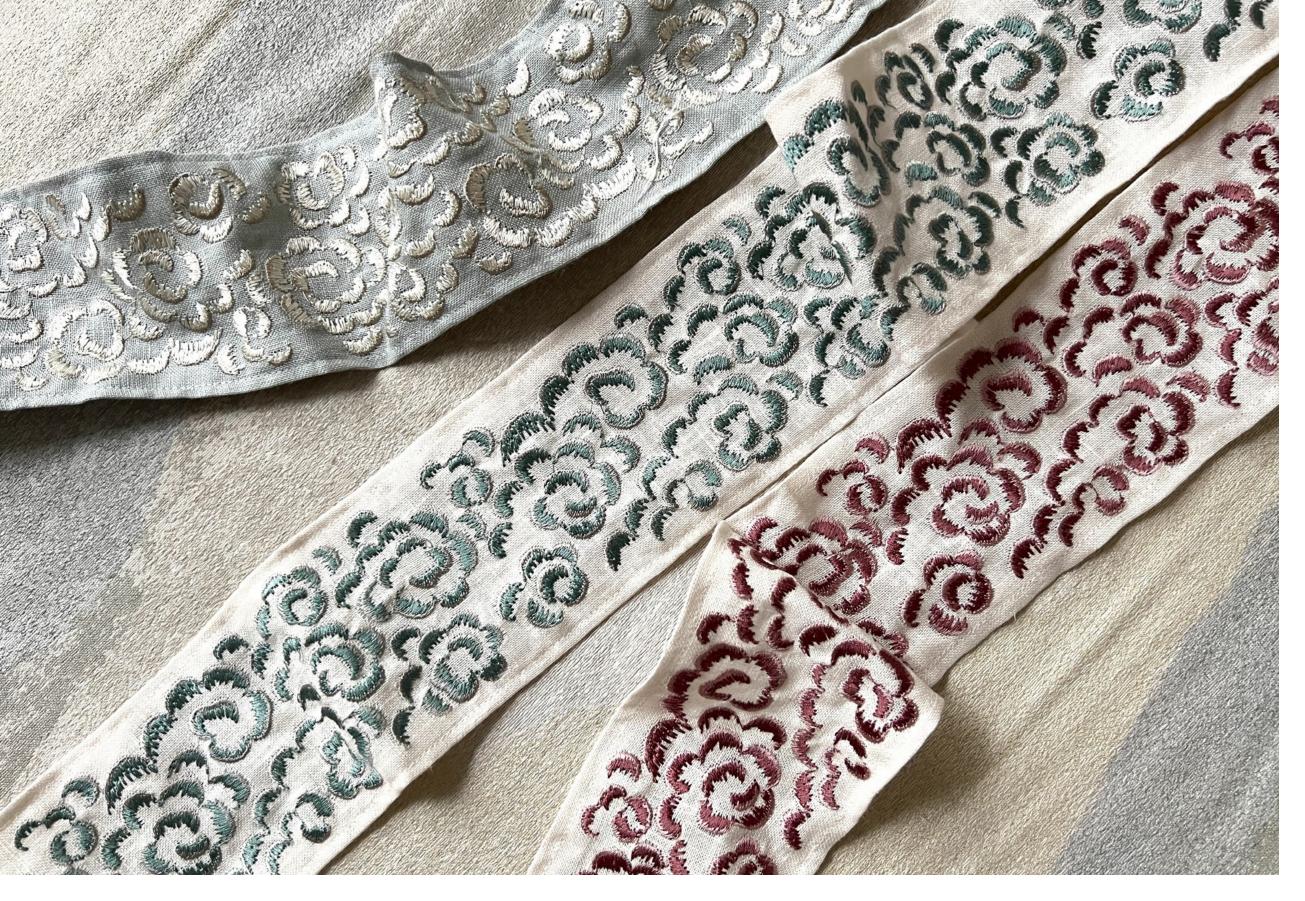

**Above — Borders Top to Bottom** Reynolds Slate, Hemsley Egret

**Above — Borders Left to Right** Vatican Birch, Vatican Harbor

**Above — Top to Bottom** Cooper Smoke Blue, Cooper Salmon, Cooper Egret **Right — Top to Bottom** Maxwell Winter, Maxwell Frost

Above — Border Left Hilton Mineral Blue Right Hemsley Egret

Left — Borders Top Walker Blue Haven Bottom Cooper Smoke Blue

Top Right Crofton Silver Lining Bottom Left Oslo Colony Blue

**Above — Left to Right** Henderson Safari Blue, Henderson Khaki **Right — Top to Bottom** Walker Blue Haven, Cosway Biscotti

**Above** — Cheston Garden Glade **Right** — Henderson Turtledove, Henderson Harbor Grey

**Borders** Oslo Smoked Pearl, Oslo Honey Gold, Oslo Marshmallow

**Above — Borders** Allan Mauve Wood, Allan Chinois Green **Left — Borders Top to Bottom** Colosseum Cranberry, Colosseum Turtledove,

Colosseum Sapphire, Colosseum Driftwood

**Borders — Right to Left** Cosway Crockery, Metropolitan Oatmeal, Hemsley Egret

**Above — Borders** Cosway Chocolate, Cosway Biscotti, Cosway Apricot, Cosway Crockery, Cosway Iceberg Green

Above — Borders Top to Bottom Ramsay Apricot, Ramsay Rattan, Ramsay Sky Grey Right — Borders Ramsay Rattan, Ramsay Chocolate, Ramsay Sky Grey, Ramsay Stellar

Above — Borders Left to Right Crofton Pelican, Crofton Blue Surf, Crofton Rattan, Crofton Cloud Blue, Crofton Silver Lining

**Above — Borders Top to Bottom** Maxwell Oyster Grey, Maxwell Bronze **Right — Borders Top to Bottom** Douglas Graphite, Maxwell Oyster Grey, Cosway Chocolate

**Above — Borders Top to Bottom** Nicholson Parchment, Nicholson Trellis, Nicholson Rose