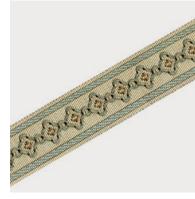

Above — Border Left Hilton Mineral Blue Right Hemsley Egret

Left — Borders Top Walker Blue Haven Bottom Cooper Smoke Blue

Top Right Crofton Silver Lining Bottom Left Oslo Colony Blue

**Above — Left to Right** Henderson Safari Blue, Henderson Khaki **Right — Top to Bottom** Walker Blue Haven, Cosway Biscotti