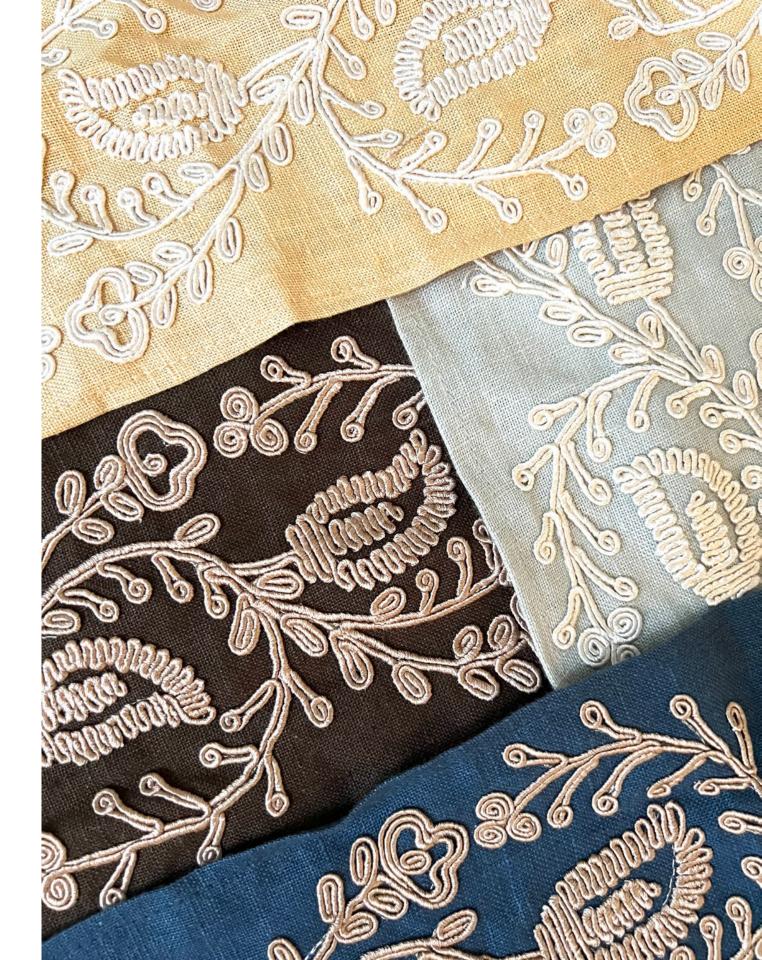

Above — Border Left Hilton Mineral Blue Right Hemsley Egret

Left — Borders Top Walker Blue Haven Bottom Cooper Smoke Blue

Top Right Crofton Silver Lining Bottom Left Oslo Colony Blue

**Above — Left to Right** Henderson Safari Blue, Henderson Khaki **Right — Top to Bottom** Walker Blue Haven, Cosway Biscotti

**Above** — Cheston Garden Glade **Right** — Henderson Turtledove, Henderson Harbor Grey

**Borders** Oslo Smoked Pearl, Oslo Honey Gold, Oslo Marshmallow

**Above — Borders** Allan Mauve Wood, Allan Chinois Green **Left — Borders Top to Bottom** Colosseum Cranberry, Colosseum Turtledove,