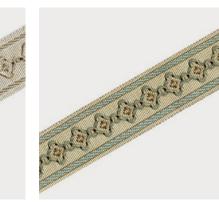

Above — Border Left Hilton Mineral Blue Right Hemsley Egret

Left — Borders Top Walker Blue Haven Bottom Cooper Smoke Blue

Top Right Crofton Silver Lining Bottom Left Oslo Colony Blue

**Above — Left to Right** Henderson Safari Blue, Henderson Khaki **Right — Top to Bottom** Walker Blue Haven, Cosway Biscotti