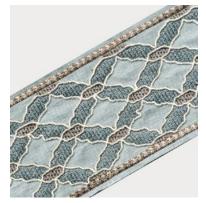

Composition: 51% Polyester, 33% Cotton, 16% Viscose

Composition: 100% Linen

a stylish, polished look.

Egret Cooper Pumice Stone

Cooper Salmon

Cooper Smoke Blue

Biscotti Cosway (

Cosway Chocolate

Slender columns of checks frame Cooper, a border created with an array of colours and stitches. Spanning its width, criss-crossing cords create pools of colour and texture with

Composition: 100% Linen

Crofton Blue Surf