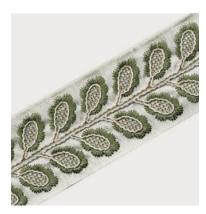

Maxwell Frost

Maxwell Oyster Grey

Maxwell Winter

#### Maxwell

Resplendent in fine metallic embroidery, dainty peacock feathers adorn Maxwell. Scintillating webs of zari form the artful curves of the motifs, lending them an ethereal quality.

Composition: 100% Polyester