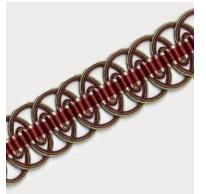

#### Henderson

Henderson's cord embroidery follows an undulating path to create a detailed and delicate pattern. Its colours come together in a playful choreography that blends elegance with vibrance to make a border that is bold and intriguing.