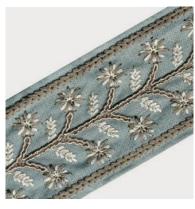

#### Hemsley

With its cheery embroidered vine with oval leaves, Hemsley harmonizes both order and freeform. Its neat checkered centers paired with the straight stitches that fan out effortlessly blend finesse and whimsical sophistication.