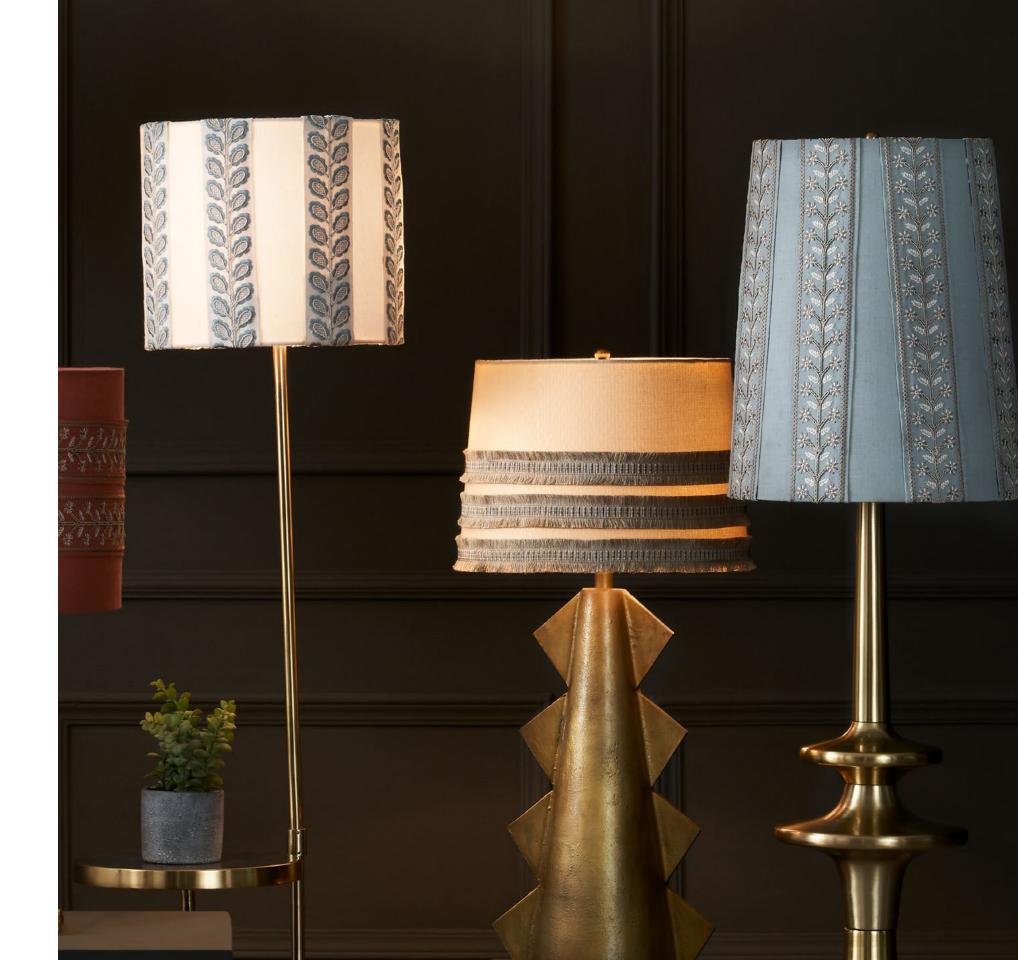

# Lewis Borders

The Lewis Borders collections embrace nature and geometry to create unique and inspired borders to elevate any piece or space. Designed to add elegance, detail, touches of grandeur or whimsy, and spark interest, they come alive in a spectrum of enchanting hues, from muted pastels to bold shades. Masterfully playing with light and dimension, they add sophistication and charm.