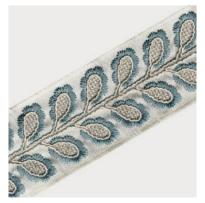

Maxwell Frost

Maxwell Oyster Grey

Maxwell Winter

#### Maxwell

Resplendent in fine metallic embroidery, dainty peacock feathers adorn Maxwell. Scintillating webs of zari form the artful curves of the motifs, lending them an ethereal quality.

Composition: 100% Polyester