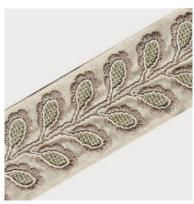

Maxwell Frost

Maxwell Oyster Grey

Maxwell Winter

#### Maxwell

Resplendent in fine metallic embroidery, dainty peacock feathers adorn Maxwell. Scintillating webs of zari form the artful curves of the motifs, lending them an ethereal quality.

Composition: 100% Polyester