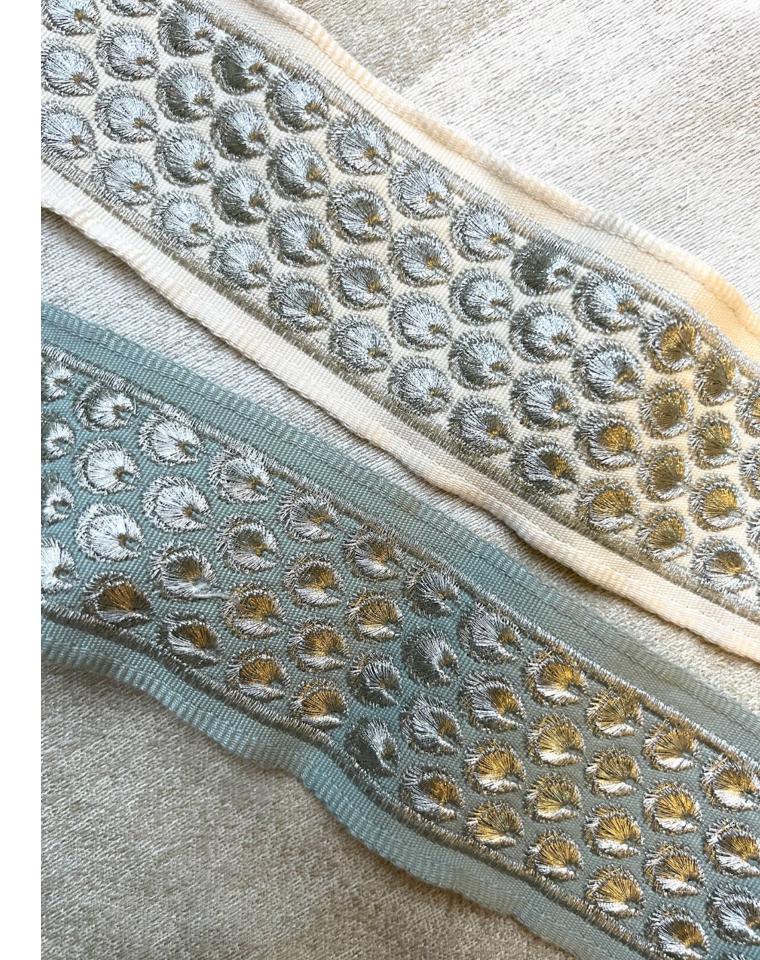

#### Maxwell

Resplendent in fine metallic embroidery, dainty peacock feathers adorn Maxwell. Scintillating webs of zari form the artful curves of the motifs, lending them an ethereal quality.

Composition: 100% Polyester