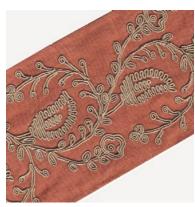

#### Hemsley

With its cheery embroidered vine with oval leaves, Hemsley harmonizes both order and freeform. Its neat checkered centers paired with the straight stitches that fan out effortlessly blend finesse and whimsical sophistication.

Composition: 9% Polyester, 45% Cotton, 46% Viscose

Henderson Harbor Grey

Henderson Khaki

Henderson Safari Blue

Henderson Turtledove