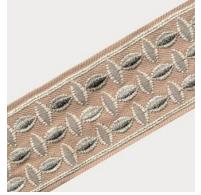

Composition: 9% Polyester, 45% Cotton, 46% Viscose

Henderson Harbor Grey

Henderson Khaki

Henderson Safari Blue

Henderson Turtledove

#### Henderson

Henderson's cord embroidery follows an undulating path to create a detailed and delicate pattern. Its colours come together in a playful choreography that blends elegance with vibrance to make a border that is bold and intriguing.