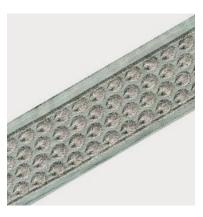

#### Hayman

Conjuring the image of a bird's-eye view of a string of serene islands, with the surf crashing gently against their shores, Hayman sets a tranquil scene through 3D effects and a textured base.