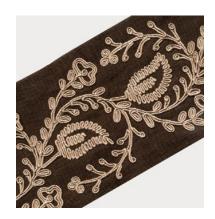

Reynolds Metal

Reynolds Oyster

Neat, straight lines create a symphony of order in Reynolds. Its embroidery bright against a gentle pastel base, Reynolds exudes a chic and classic sophistication with its simplicity and precision.

Composition: 41% Polyester, 59% Cotton

Reynolds Glacier

Reynolds Chocolate

Reynolds Slate

Vatican Birch

Vatican Harbor