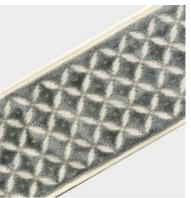

Douglas Grey Mist

### Douglas

The Douglas border is sumptuous to the touch, with its baroque pattern in soft velvet epingle. Its wide design and layered appearance gives it depth that enhances its shine and gives it a timeless air.stery.