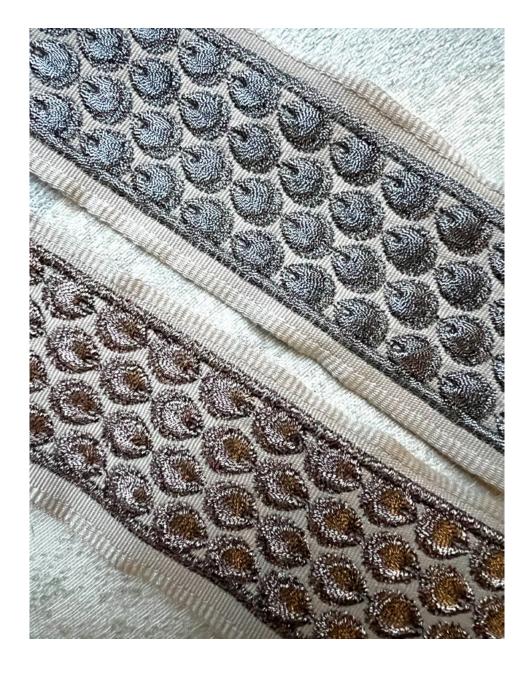

**Above — Borders Top to Bottom** Maxwell Oyster Grey, Maxwell Bronze **Right — Borders Top to Bottom** Douglas Graphite, Maxwell Oyster Grey, Cosway Chocolate

**Above — Borders Top to Bottom** Nicholson Parchment, Nicholson Trellis, Nicholson Rose

#### Maxwell

Resplendent in fine metallic embroidery, dainty peacock feathers adorn Maxwell. Scintillating webs of zari form the artful curves of the motifs, lending them an ethereal quality.

Composition: 100% Polyester