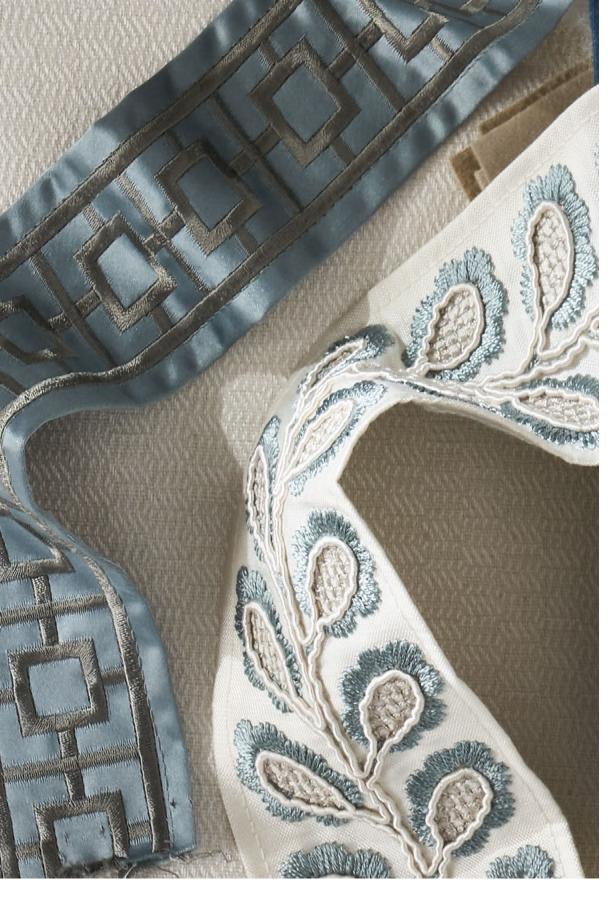

Above — Border Left Hilton Mineral Blue Right Hemsley Egret

Left — Borders Top Walker Blue Haven Bottom Cooper Smoke Blue

Top Right Crofton Silver Lining Bottom Left Oslo Colony Blue

**Above — Left to Right** Henderson Safari Blue, Henderson Khaki **Right — Top to Bottom** Walker Blue Haven, Cosway Biscotti

Slender columns of checks frame Cooper, a border created with an array of colours and stitches. Spanning its width, criss-crossing cords create pools of colour and texture with

Composition: 100% Linen

Crofton Blue Surf