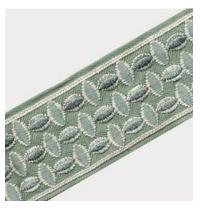

Composition: 62% Viscose, 14% Linen, 24% Cotton

Hemsley Lily Green

Hemsley Sage

Hemsley Salmon

Hemsley Silver

#### Hemsley

With its cheery embroidered vine with oval leaves, Hemsley harmonizes both order and freeform. Its neat checkered centers paired with the straight stitches that fan out effortlessly blend finesse and whimsical sophistication.