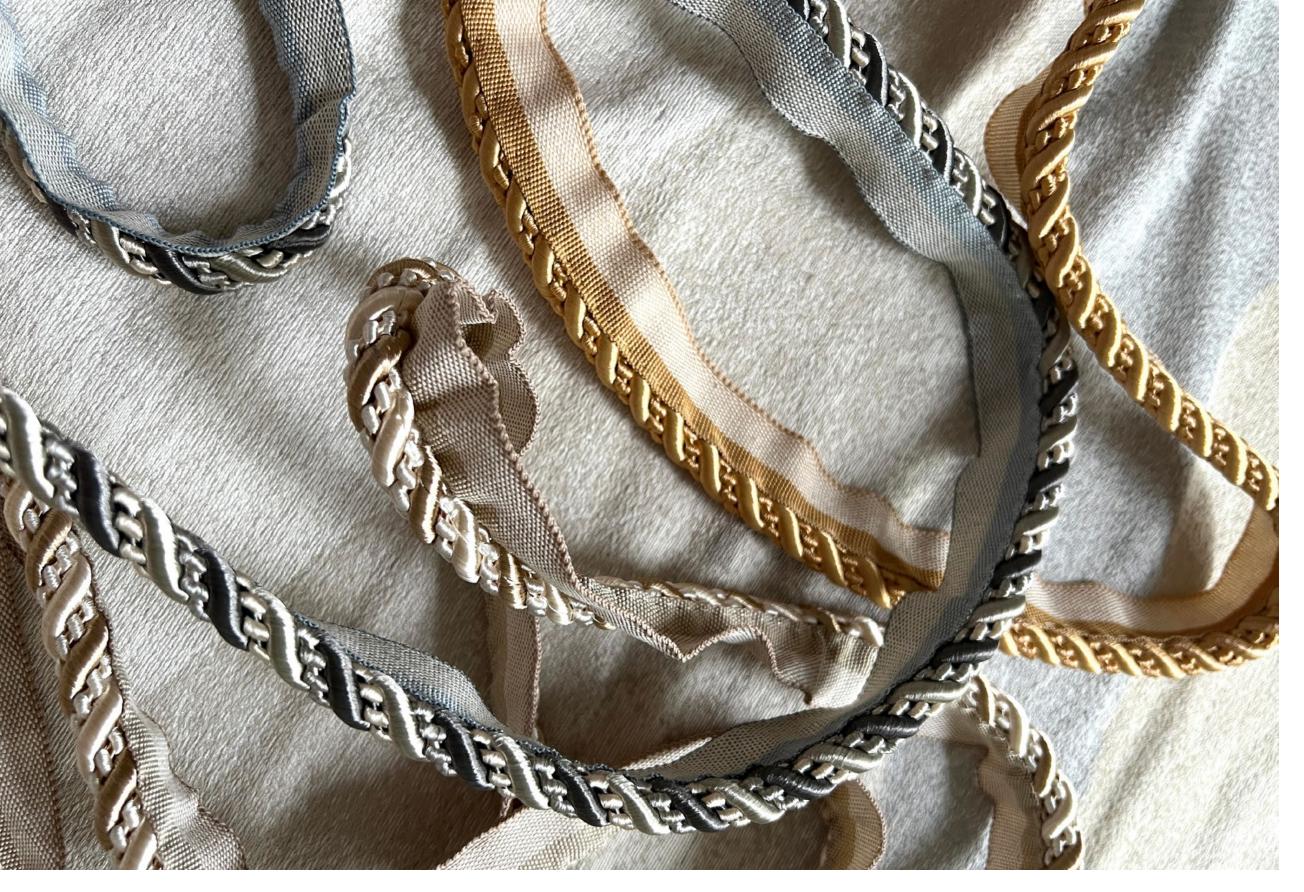

#### Oslo

Thick cords entwine to create Oslo, a robust border ideal for upholstery. Oslo lends a polished and finished look to a space, effortlessly achieving a sense of completion and refinement.

Composition: 34% Polyester, 62% Cotton, 4% Acrylic