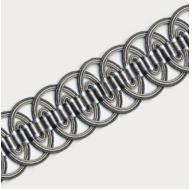

### Walker

Walker's pattern swoops in banded lines flowing and connecting to forming gentle curves and peaked corners. The rhythmic contrasts of alternating light and dark give it a charming, dynamic effect.