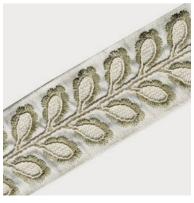

Maxwell Frost

Maxwell Oyster Grey

Maxwell Winter

#### Maxwell

Resplendent in fine metallic embroidery, dainty peacock feathers adorn Maxwell. Scintillating webs of zari form the artful curves of the motifs, lending them an ethereal quality.

Composition: 100% Polyester