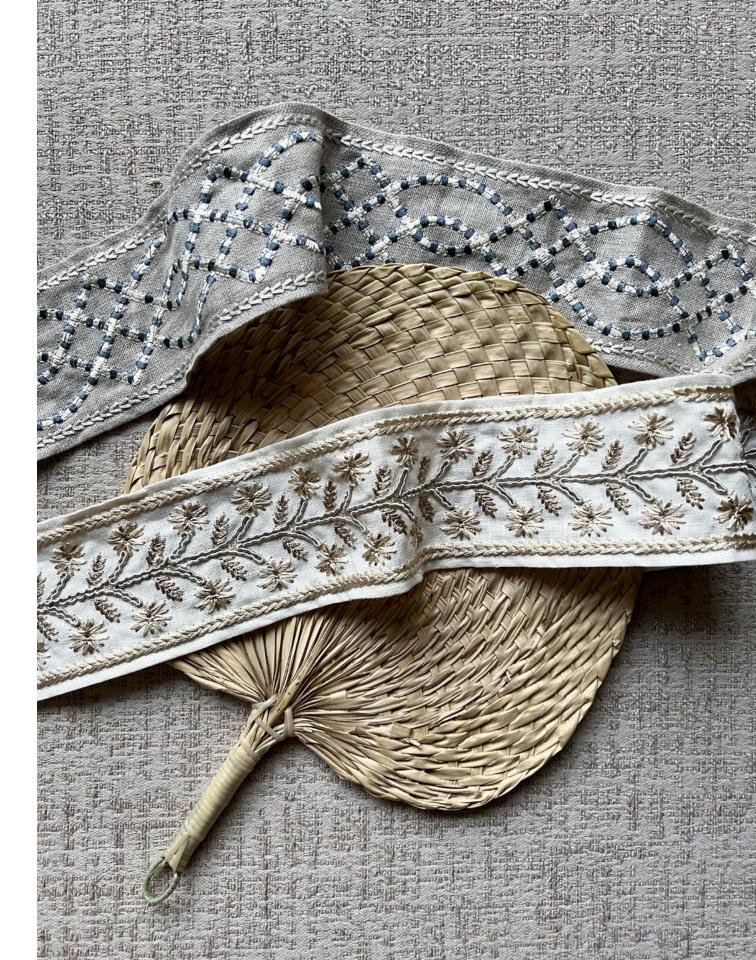

**Above — Borders Top to Bottom** Reynolds Slate, Hemsley Egret

**Above — Borders Left to Right** Vatican Birch, Vatican Harbor

**Above — Top to Bottom** Cooper Smoke Blue, Cooper Salmon, Cooper Egret **Right — Top to Bottom** Maxwell Winter, Maxwell Frost

Above — Border Left Hilton Mineral Blue Right Hemsley Egret

Left — Borders Top Walker Blue Haven Bottom Cooper Smoke Blue

Top Right Crofton Silver Lining Bottom Left Oslo Colony Blue

**Above — Left to Right** Henderson Safari Blue, Henderson Khaki **Right — Top to Bottom** Walker Blue Haven, Cosway Biscotti