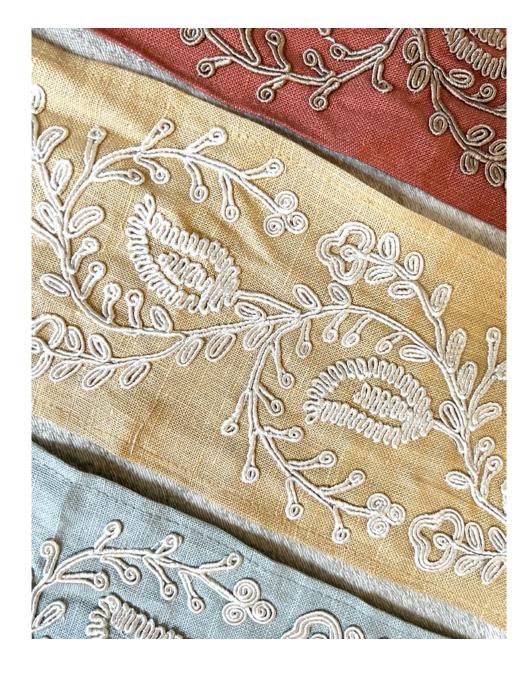

**Above — Borders Top to Bottom** Reynolds Slate, Hemsley Egret

**Above — Borders Left to Right** Vatican Birch, Vatican Harbor

**Above — Top to Bottom** Cooper Smoke Blue, Cooper Salmon, Cooper Egret **Right — Top to Bottom** Maxwell Winter, Maxwell Frost

Above — Border Left Hilton Mineral Blue Right Hemsley Egret

Left — Borders Top Walker Blue Haven Bottom Cooper Smoke Blue

Top Right Crofton Silver Lining Bottom Left Oslo Colony Blue

**Above — Left to Right** Henderson Safari Blue, Henderson Khaki **Right — Top to Bottom** Walker Blue Haven, Cosway Biscotti