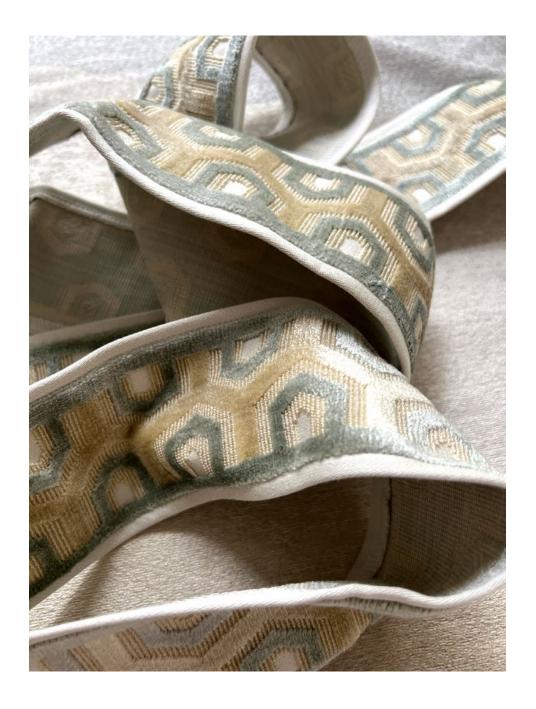

### Walker

Walker's pattern swoops in banded lines flowing and connecting to forming gentle curves and peaked corners. The rhythmic contrasts of alternating light and dark give it a charming, dynamic effect.