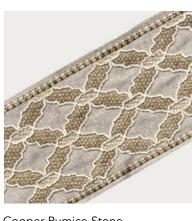

Composition: 51% Polyester, 33% Cotton, 16% Viscose

Composition: 100% Linen

a stylish, polished look.

Egret Cooper Pumice Stone

Cooper Salmon

Cooper Smoke Blue

Biscotti Cosway (

Cosway Chocolate

Slender columns of checks frame Cooper, a border created with an array of colours and stitches. Spanning its width, criss-crossing cords create pools of colour and texture with

Composition: 100% Linen

Crofton Blue Surf