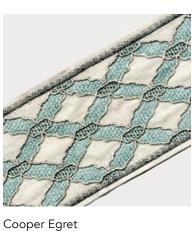

Composition: 51% Polyester, 33% Cotton, 16% Viscose

Composition: 100% Linen

a stylish, polished look.

Egret Cooper Pumice Stone

Cooper Salmon

Cooper Smoke Blue

Biscotti Cosway (

Cosway Chocolate

Slender columns of checks frame Cooper, a border created with an array of colours and stitches. Spanning its width, criss-crossing cords create pools of colour and texture with

Composition: 100% Linen

Crofton Blue Surf