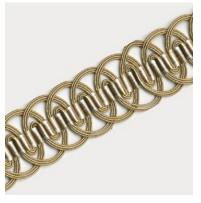

### Walker

Walker's pattern swoops in banded lines flowing and connecting to forming gentle curves and peaked corners. The rhythmic contrasts of alternating light and dark give it a charming, dynamic effect.