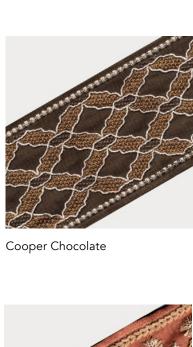

Composition: 51% Polyester, 33% Cotton, 16% Viscose

Composition: 100% Linen

a stylish, polished look.

Egret Cooper Pumice Stone

Cooper Salmon

Cooper Smoke Blue

Biscotti Cosway (

Cosway Chocolate

#### Cosway

Cooper

A winsome floral design exudes an ethereal elegance in Cosway. Bursts of dual-toned flowers alternate with gentle sprigs of leaves along a sinuous stem. Flanked by strings of fine leaves on either side, Cosway brings a touch of enchantment.

Slender columns of checks frame Cooper, a border created with an array of colours and stitches. Spanning its width, criss-crossing cords create pools of colour and texture with

Composition: 100% Linen

Crofton Blue Surf