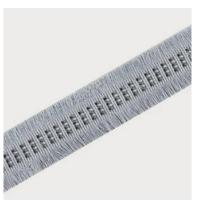

Reynolds Metal

Reynolds Oyster

Neat, straight lines create a symphony of order in Reynolds. Its embroidery bright against a gentle pastel base, Reynolds exudes a chic and classic sophistication with its simplicity and precision.