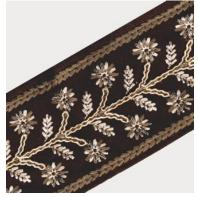

#### Hemsley

With its cheery embroidered vine with oval leaves, Hemsley harmonizes both order and freeform. Its neat checkered centers paired with the straight stitches that fan out effortlessly blend finesse and whimsical sophistication.