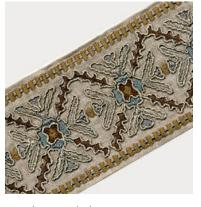

#### Nicholson

Flowers emerge from the soft, billowy spirals in Nicholson. Each petal exudes its own sense of light and shadow through the dual-toned embroidery, culminating in a broad, whimsical border pattern.