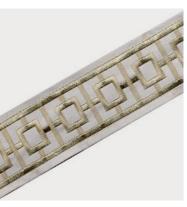

Reynolds Metal

Reynolds Oyster

Neat, straight lines create a symphony of order in Reynolds. Its embroidery bright against a gentle pastel base, Reynolds exudes a chic and classic sophistication with its simplicity and precision.

Composition: 41% Polyester, 59% Cotton

Reynolds Glacier

Reynolds Chocolate

Reynolds Slate

Vatican Birch

Vatican Harbor