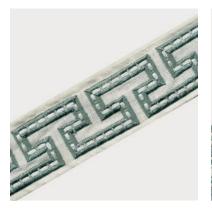

#### Crofton

Sharp lines and neat stitches form a meandering path in Crofton, giving it a labyrinthine look at first glance. Thick yarn accents the center, adding a touch of luxury accentuated by the shine against the matte of the base.