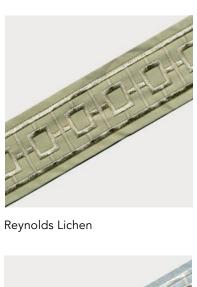

Reynolds Metal

Reynolds Oyster

Neat, straight lines create a symphony of order in Reynolds. Its embroidery bright against a gentle pastel base, Reynolds exudes a chic and classic sophistication with its simplicity and precision.

Composition: 41% Polyester, 59% Cotton

Reynolds Glacier

Reynolds Chocolate

Reynolds Slate

Vatican Birch

Vatican Harbor