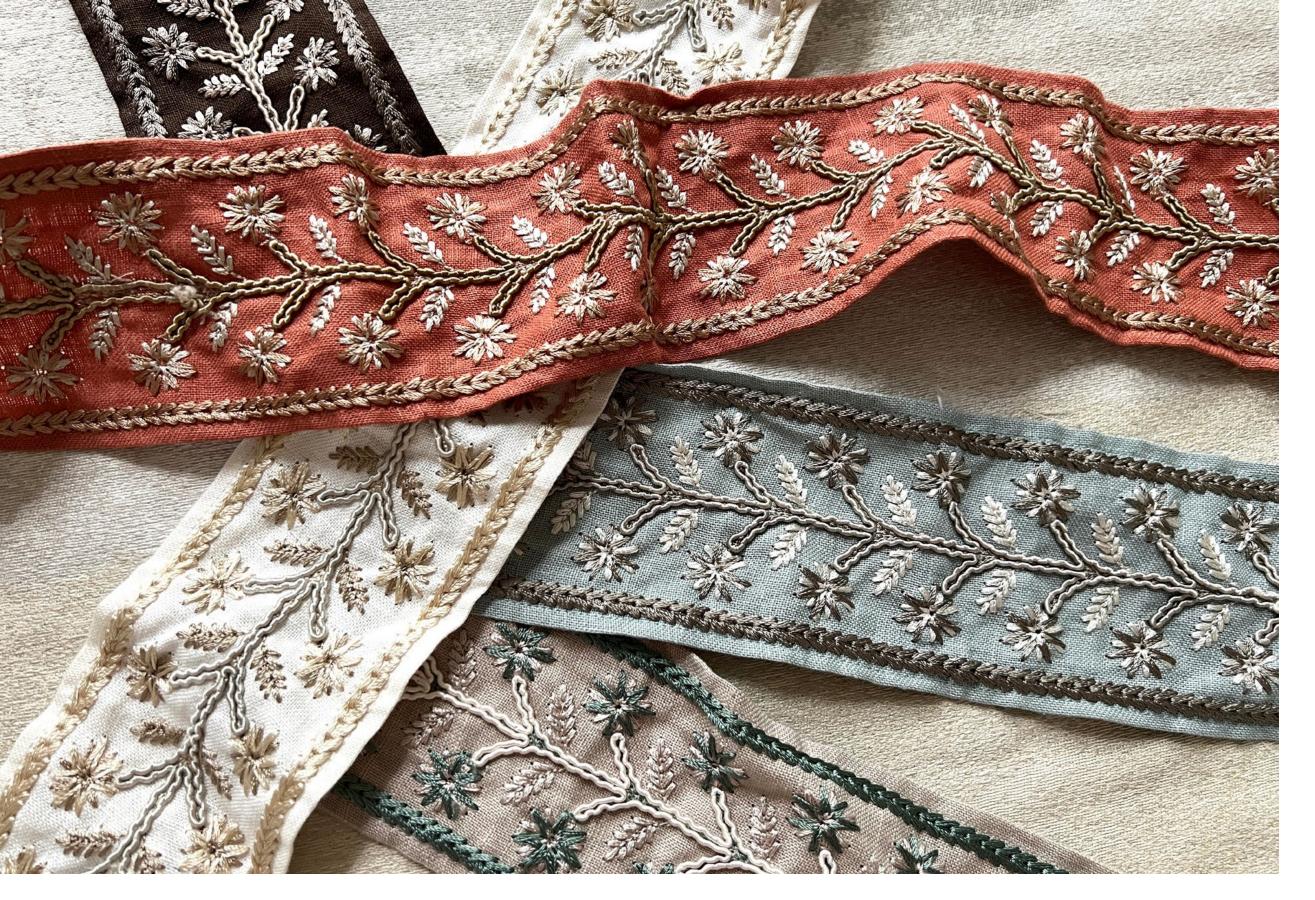

Above — Borders Top to Bottom Ramsay Apricot, Ramsay Rattan, Ramsay Sky Grey Right — Borders Ramsay Rattan, Ramsay Chocolate, Ramsay Sky Grey, Ramsay Stellar

Above — Borders Left to Right Crofton Pelican, Crofton Blue Surf, Crofton Rattan, Crofton Cloud Blue, Crofton Silver Lining

**Above — Borders Top to Bottom** Maxwell Oyster Grey, Maxwell Bronze **Right — Borders Top to Bottom** Douglas Graphite, Maxwell Oyster Grey, Cosway Chocolate

**Above — Borders Top to Bottom** Nicholson Parchment, Nicholson Trellis, Nicholson Rose