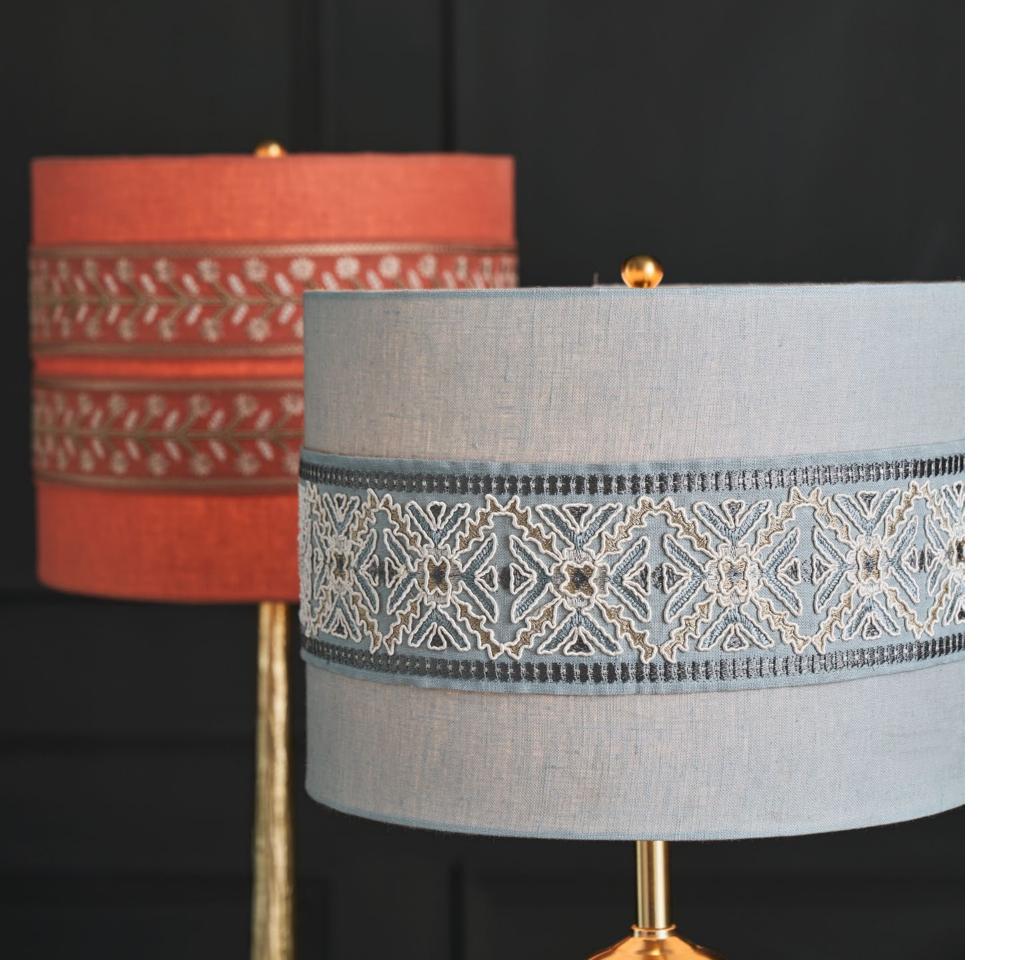

# Lewis Borders

The Lewis Borders collections embrace nature and geometry to create unique and inspired borders to elevate any piece or space. Designed to add elegance, detail, touches of grandeur or whimsy, and spark interest, they come alive in a spectrum of enchanting hues, from muted pastels to bold shades. Masterfully playing with light and dimension, they add sophistication and charm.