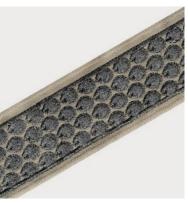

#### Colosseum

Fine yarn and cord twist and curve in Colosseum, mirroring arcs of light weaving in and out around the central column. Majestic and bright, Colosseum makes the use of brightness and space to delight.