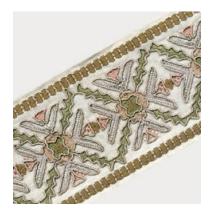

Allan Mauve Wood

#### Allan

Allan offers a soft caress with its velvet weave, its starry geometry enticing with a gentle lustre. This border adds plush comfort and ageless charm to a space.

Composition: 48% Cotton, 52% Viscose