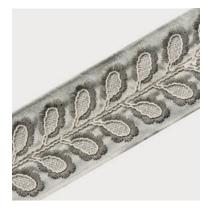

#### Hemsley

With its cheery embroidered vine with oval leaves, Hemsley harmonizes both order and freeform. Its neat checkered centers paired with the straight stitches that fan out effortlessly blend finesse and whimsical sophistication.