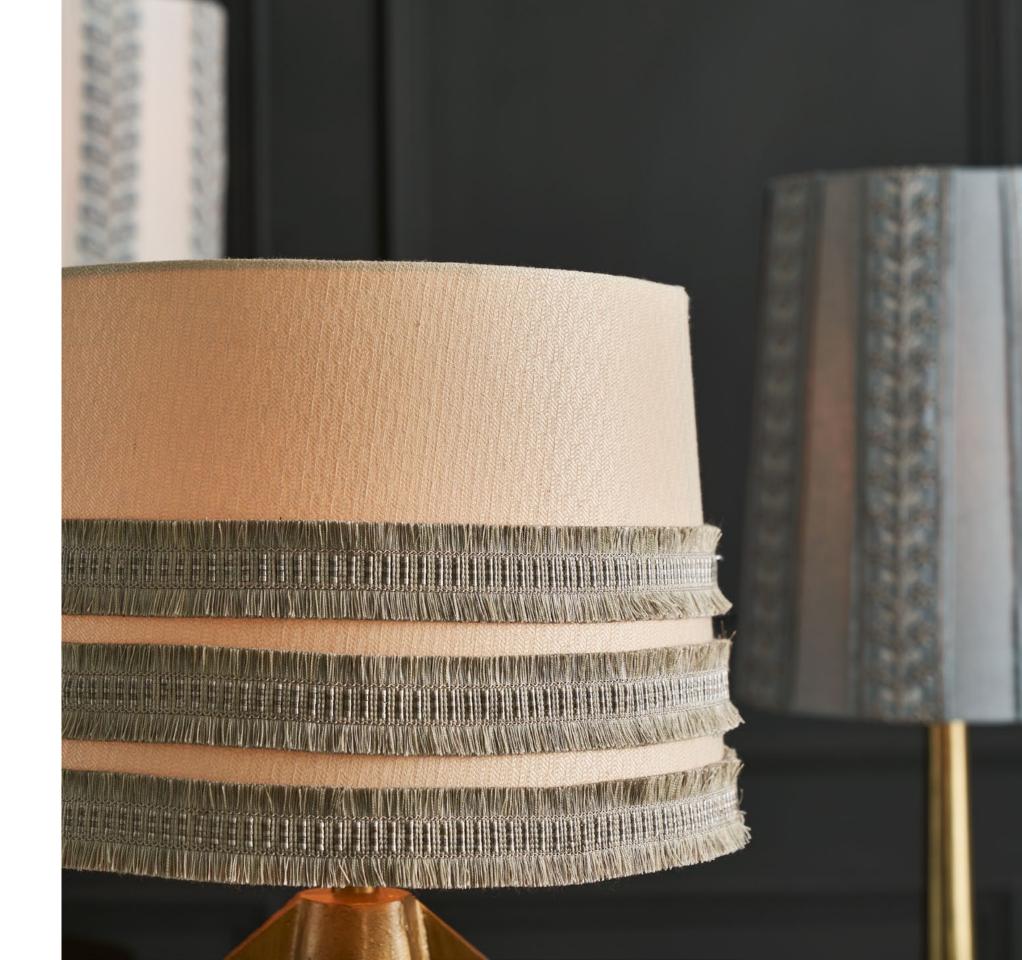

#### Metropolitan

Metropolitan's border is a stunning combination of astonishingly soft and supple fringed edges that perfectly complement its rows of neat stitches, adding a layer of gently brushing movement to this exquisite design.