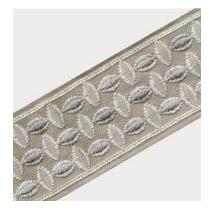

#### Hemsley

With its cheery embroidered vine with oval leaves, Hemsley harmonizes both order and freeform. Its neat checkered centers paired with the straight stitches that fan out effortlessly blend finesse and whimsical sophistication.

Composition: 9% Polyester, 45% Cotton, 46% Viscose

Henderson Harbor Grey

Henderson Khaki

Henderson Safari Blue

Henderson Turtledove