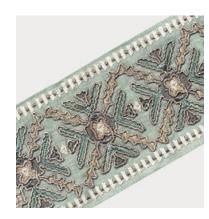

#### Crofton

Sharp lines and neat stitches form a meandering path in Crofton, giving it a labyrinthine look at first glance. Thick yarn accents the center, adding a touch of luxury accentuated by the shine against the matte of the base.