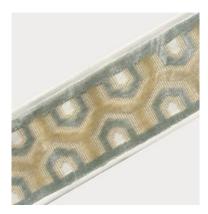

Composition: 26% Polyester, 5% Cotton, 22% Acrylic, 47% Viscose

Walker Blue Haven

Walker Walnut

### Walker

Walker's pattern swoops in banded lines flowing and connecting to forming gentle curves and peaked corners. The rhythmic contrasts of alternating light and dark give it a charming, dynamic effect.