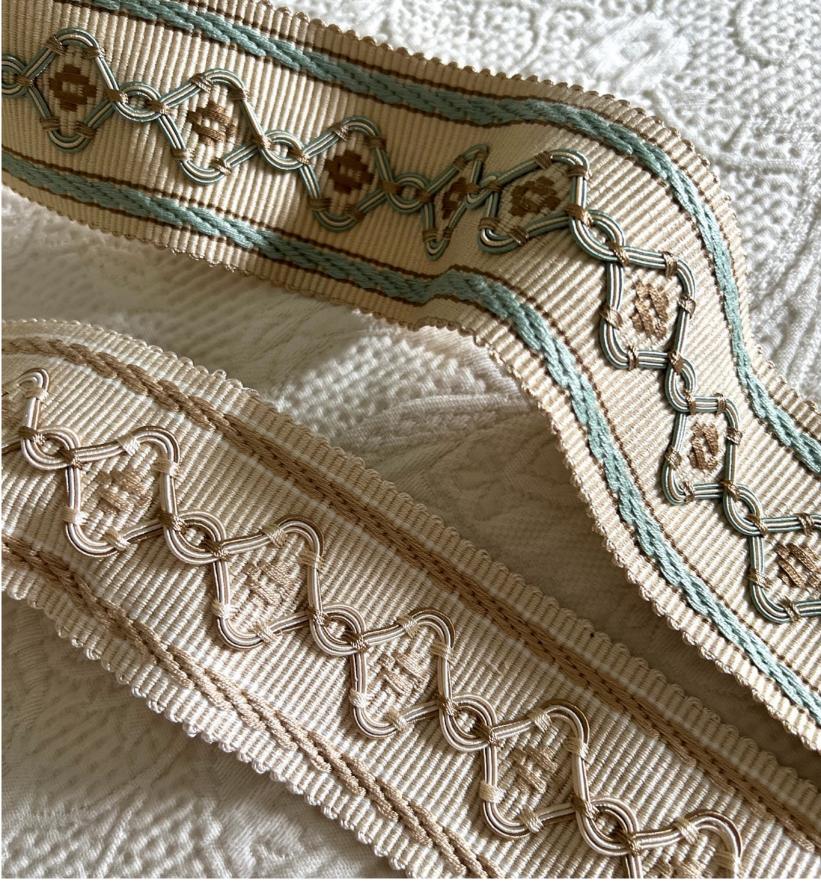

Above — Border Left Hilton Mineral Blue Right Hemsley Egret

Left — Borders Top Walker Blue Haven Bottom Cooper Smoke Blue

Top Right Crofton Silver Lining Bottom Left Oslo Colony Blue

**Above — Left to Right** Henderson Safari Blue, Henderson Khaki **Right — Top to Bottom** Walker Blue Haven, Cosway Biscotti

Above — Borders Top to Bottom Ramsay Apricot, Ramsay Rattan, Ramsay Sky Grey Right — Borders Ramsay Rattan, Ramsay Chocolate, Ramsay Sky Grey, Ramsay Stellar

Above — Borders Left to Right Crofton Pelican, Crofton Blue Surf, Crofton Rattan, Crofton Cloud Blue, Crofton Silver Lining