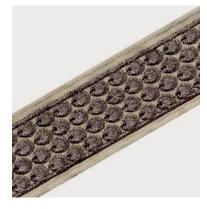

Composition: 48% Cotton, 51% Viscose

Colosseum Cranberry

Colosseum Driftwood

Colosseum Pebble

Colosseum Sapphire

Colosseum Turtledove

#### Colosseum

Fine yarn and cord twist and curve in Colosseum, mirroring arcs of light weaving in and out around the central column. Majestic and bright, Colosseum makes the use of brightness and space to delight.