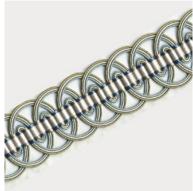

**Above — Borders Top to Bottom** Reynolds Slate, Hemsley Egret

**Above — Borders Left to Right** Vatican Birch, Vatican Harbor

**Above — Top to Bottom** Cooper Smoke Blue, Cooper Salmon, Cooper Egret **Right — Top to Bottom** Maxwell Winter, Maxwell Frost