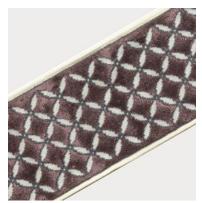

Douglas Grey Mist

### Douglas

The Douglas border is sumptuous to the touch, with its baroque pattern in soft velvet epingle. Its wide design and layered appearance gives it depth that enhances its shine and gives it a timeless air.stery.