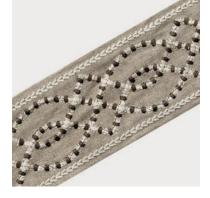

Composition: 26% Polyester, 5% Cotton, 22% Acrylic, 47% Viscose

Walker Blue Haven

Walker Walnut

### Walker

Walker's pattern swoops in banded lines flowing and connecting to forming gentle curves and peaked corners. The rhythmic contrasts of alternating light and dark give it a charming, dynamic effect.