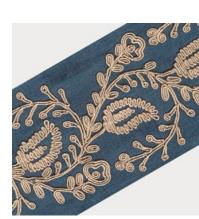

#### Hemsley

With its cheery embroidered vine with oval leaves, Hemsley harmonizes both order and freeform. Its neat checkered centers paired with the straight stitches that fan out effortlessly blend finesse and whimsical sophistication.

Composition: 9% Polyester, 45% Cotton, 46% Viscose

Henderson Harbor Grey

Henderson Khaki

Henderson Safari Blue

Henderson Turtledove