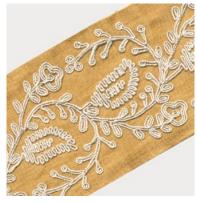

Composition: 48% Cotton, 52% Viscose

Hayman Flint Grey

Hayman Lichen

Hayman Rattan

Hayman Salmon Grey

Hayman Birch

Hayman Sky

#### Hayman

Conjuring the image of a bird's-eye view of a string of serene islands, with the surf crashing gently against their shores, Hayman sets a tranquil scene through 3D effects and a textured base.

Composition: 62% Viscose, 14% Linen, 24% Cotton

Hemsley Lily Green

Hemsley Sage

Hemsley Salmon

Hemsley Silver