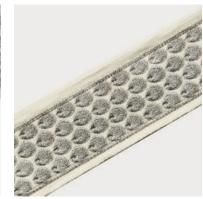

#### Hayman

Conjuring the image of a bird's-eye view of a string of serene islands, with the surf crashing gently against their shores, Hayman sets a tranquil scene through 3D effects and a textured base.