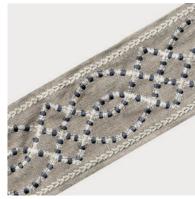

Composition: 100% Linen

Hilton Garden Glade

Hilton Mineral Blue

#### Hilto

Organic meets geometric in Hilton, as a garden kaleidoscope comes to life with soft textures, subtle colors, and captivating shapes, elevating charm and infusing a space with comfort.

Composition: 48% Cotton, 52% Viscose