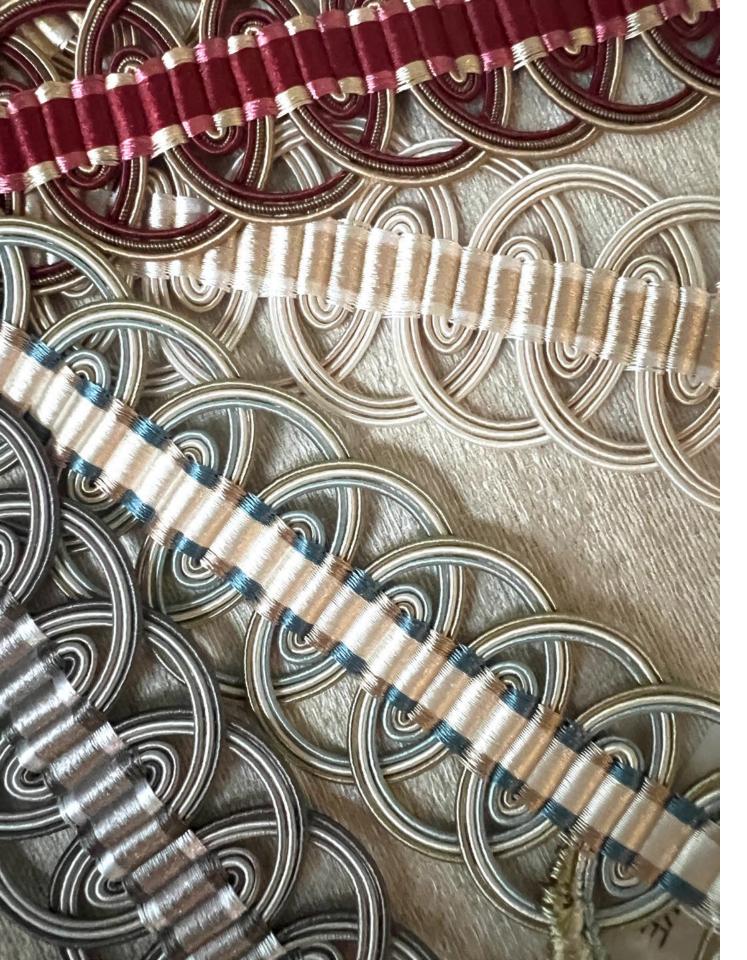

**Above — Borders Top to Bottom** Reynolds Slate, Hemsley Egret

**Above — Borders Left to Right** Vatican Birch, Vatican Harbor

**Above — Top to Bottom** Cooper Smoke Blue, Cooper Salmon, Cooper Egret **Right — Top to Bottom** Maxwell Winter, Maxwell Frost

Above — Border Left Hilton Mineral Blue Right Hemsley Egret

Left — Borders Top Walker Blue Haven Bottom Cooper Smoke Blue

Top Right Crofton Silver Lining Bottom Left Oslo Colony Blue

**Above — Left to Right** Henderson Safari Blue, Henderson Khaki **Right — Top to Bottom** Walker Blue Haven, Cosway Biscotti