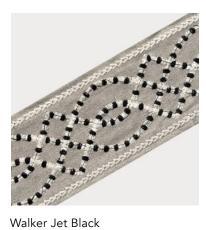

Composition: 26% Polyester, 5% Cotton, 22% Acrylic, 47% Viscose

Walker Blue Haven

Walker Walnut

### Walker

Walker's pattern swoops in banded lines flowing and connecting to forming gentle curves and peaked corners. The rhythmic contrasts of alternating light and dark give it a charming, dynamic effect.