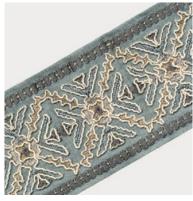

#### Crofton

Sharp lines and neat stitches form a meandering path in Crofton, giving it a labyrinthine look at first glance. Thick yarn accents the center, adding a touch of luxury accentuated by the shine against the matte of the base.