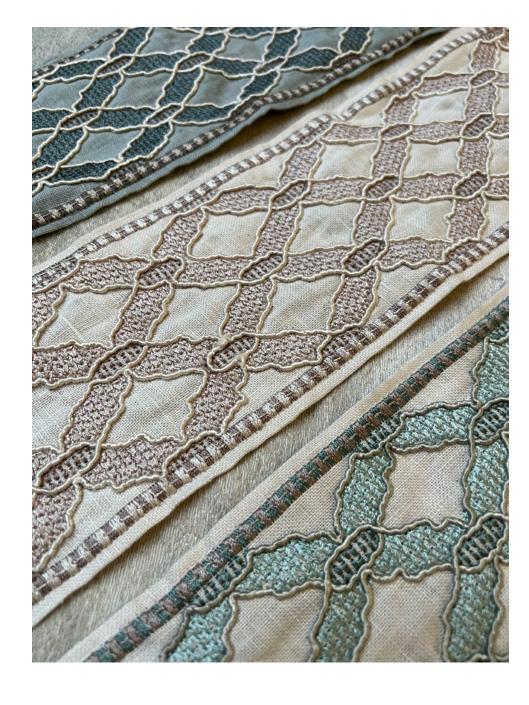

#### Colosseum

Fine yarn and cord twist and curve in Colosseum, mirroring arcs of light weaving in and out around the central column. Majestic and bright, Colosseum makes the use of brightness and space to delight.