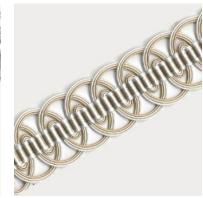

**Above — Borders Top to Bottom** Reynolds Slate, Hemsley Egret

**Above — Borders Left to Right** Vatican Birch, Vatican Harbor

**Above — Top to Bottom** Cooper Smoke Blue, Cooper Salmon, Cooper Egret **Right — Top to Bottom** Maxwell Winter, Maxwell Frost