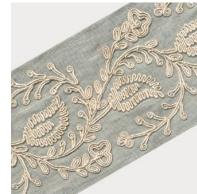

Composition: 48% Cotton, 51% Viscose

Colosseum Cranberry

Colosseum Driftwood

Colosseum Pebble

Colosseum Sapphire

Colosseum Turtledove

#### Colosseum

Fine yarn and cord twist and curve in Colosseum, mirroring arcs of light weaving in and out around the central column. Majestic and bright, Colosseum makes the use of brightness and space to delight.

Composition: 51% Polyester, 33% Cotton, 16% Viscose

Composition: 100% Linen

a stylish, polished look.

Egret Cooper Pumice Stone

Cooper Salmon

Cooper Smoke Blue

Biscotti Cosway (

Cosway Chocolate