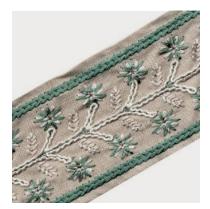

#### Henderson

Henderson's cord embroidery follows an undulating path to create a detailed and delicate pattern. Its colours come together in a playful choreography that blends elegance with vibrance to make a border that is bold and intriguing.