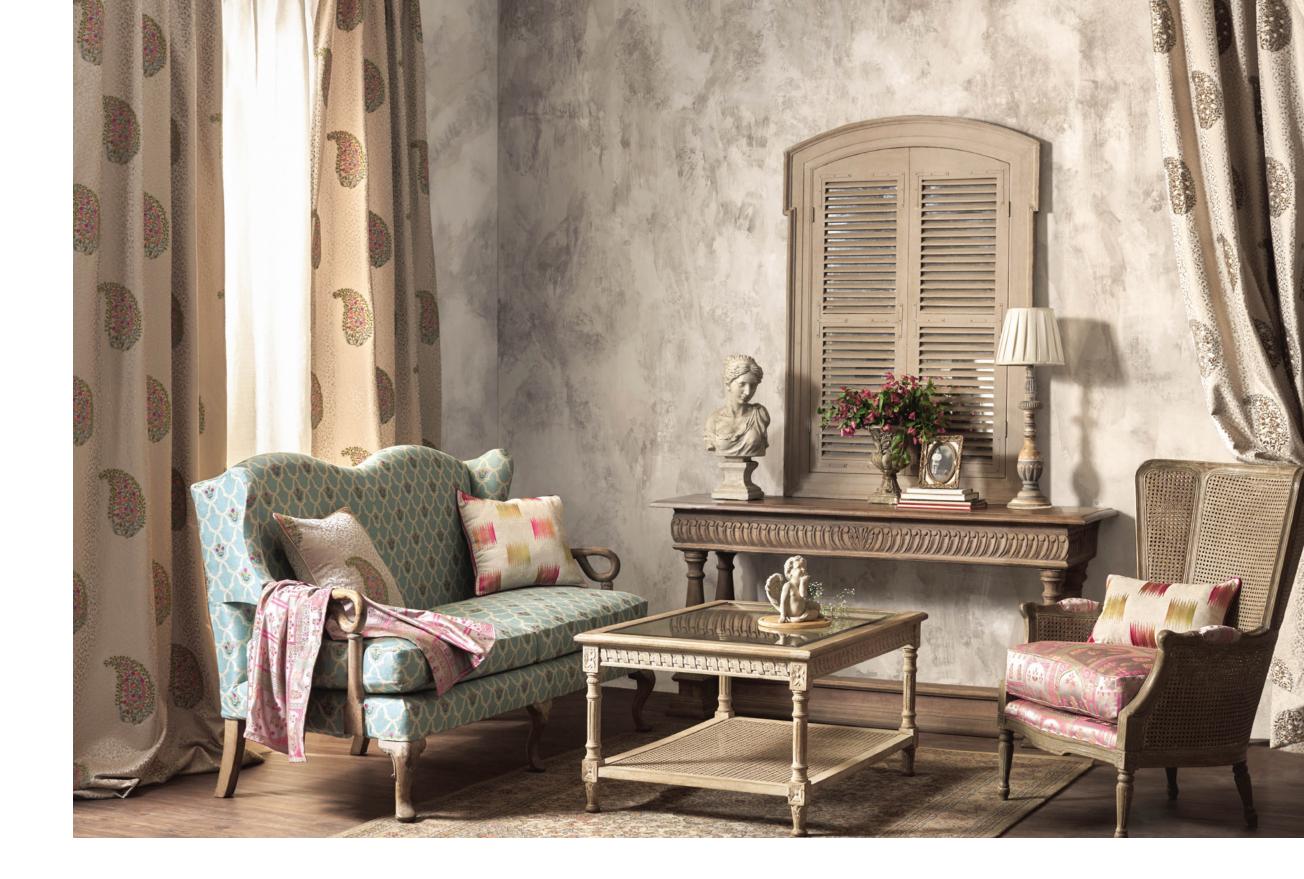

**Above — Sofa** Riverlands Skylight, **Cushion** Valyrian Primrose **Right — Curtain** Westeros Rust, **Bed spread** Highgarden Skylight, **Bed canopy** Lannister Snow, **Cushions** Winterfell Skylight, Riverlands Rust, Citadel Fawn, Westeros Rust