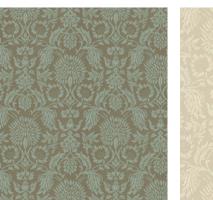

#### Highgarden

Embroidered flowers blooming against a woven field of leaves, Highgarden combines a jumbo mango motif with detailed patterns to create a look that is simultaneously bold and delicate.

Composition: 20% Silk, 80% Cotton End Use: Multipurpose

Highgarden Primerose

Highgarden Skylight

Highgarden Steel Grey

Calissa Indigo

Calissa Rust