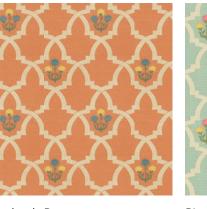

### Riverlands

Trios of bright flowers dotting a traditional lattice-style landscape, Riverlands is a multipurpose textile with a universal appeal, be it in coral, fawn, primrose, rust, steel grey, or skylight.

Composition: 19% Polyester, 81% Viscose End Use: Multipurpose

**Riverlands** Coral

**Riverlands Fawn** 

**Riverlands Primrose** 

**Riverlands Rust** 