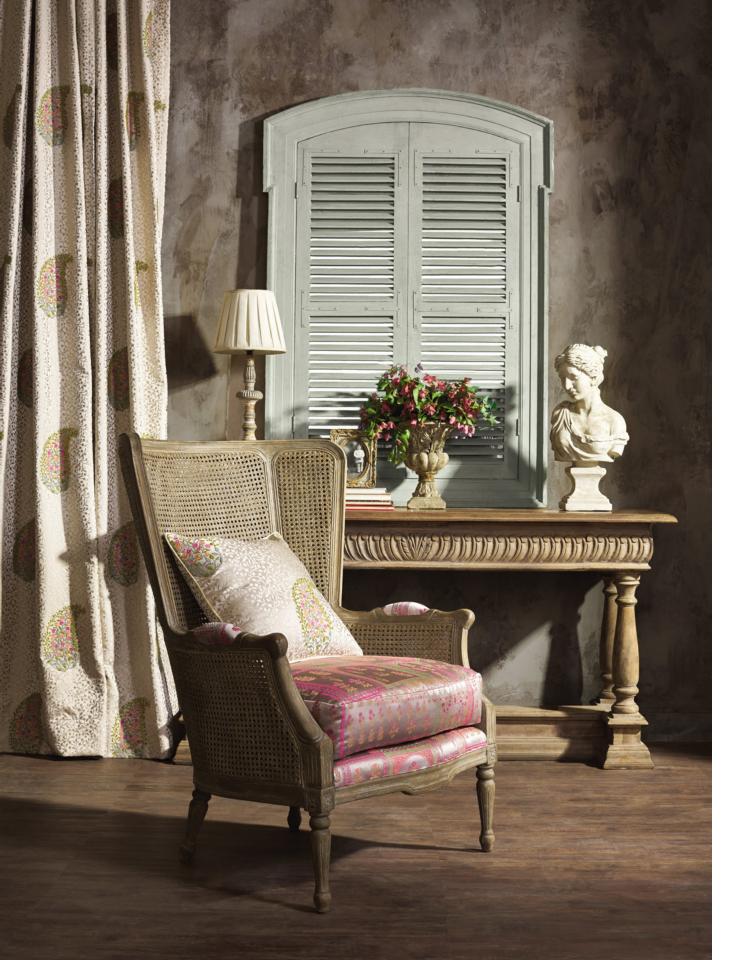

**Above — Sofa** Riverlands Skylight, **Cushion** Valyrian Primrose **Right — Curtain** Westeros Rust, **Bed spread** Highgarden Skylight, **Bed canopy** Lannister Snow, **Cushions** Winterfell Skylight, Riverlands Rust, Citadel Fawn, Westeros Rust