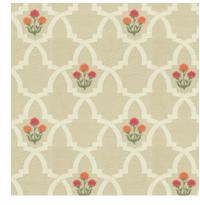

### Riverlands

Trios of bright flowers dotting a traditional lattice-style landscape, Riverlands is a multipurpose textile with a universal appeal, be it in coral, fawn, primrose, rust, steel grey, or skylight.

Composition: 19% Polyester, 81% Viscose End Use: Multipurpose

**Riverlands** Coral

**Riverlands Fawn** 

**Riverlands Primrose** 

**Riverlands Rust** 