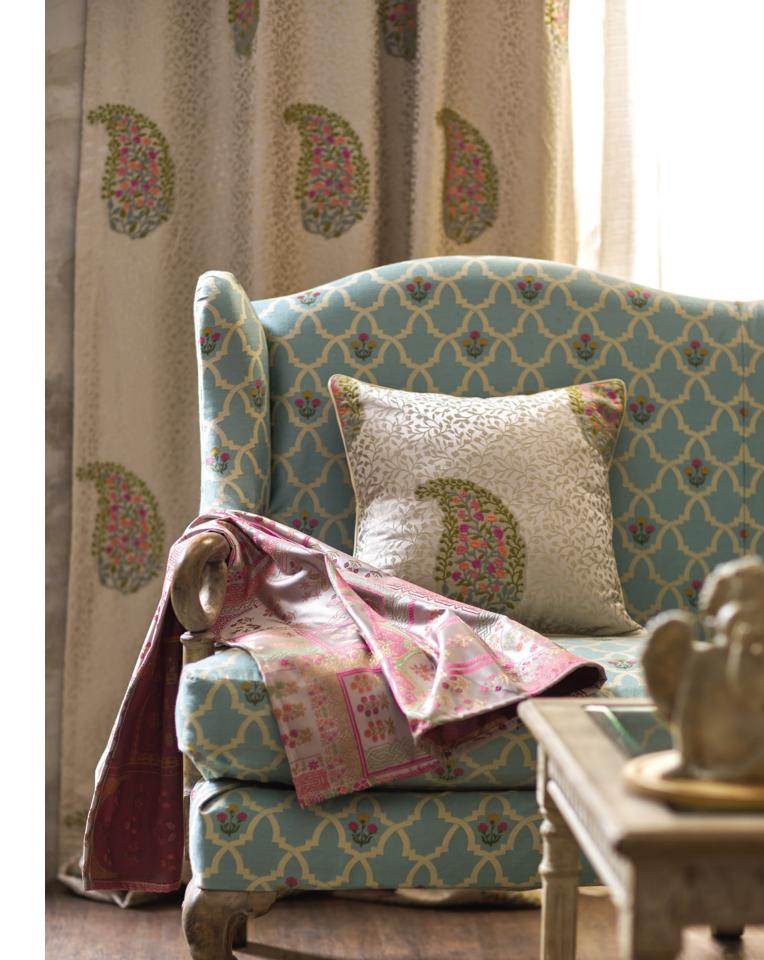

**Above** — Citadel Primrose **Right** — **Curtain** Highgarden Primrose, **Sofa** Riverlands Skylight, **Cushion** Highgarden Primrose, **Draped on sofa** Citadel Primrose

Above — Winterfell Primrose **Right — Curtain** Highgarden Primrose, **Chair** Citadel Primrose, **Cushion** Winterfell Primrose