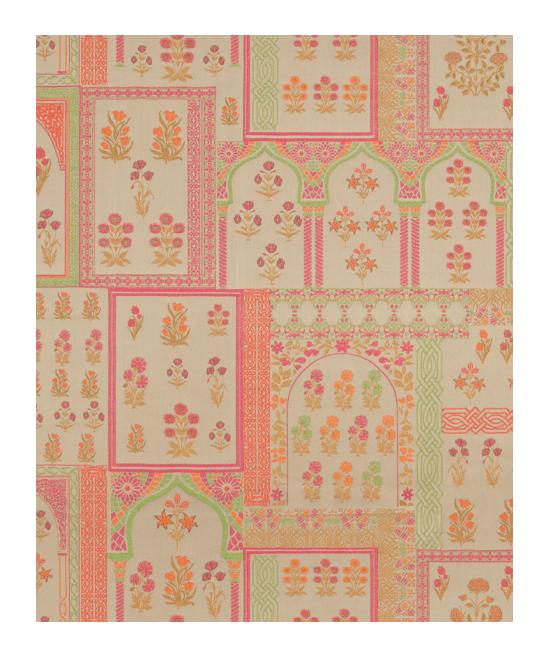

### Riverlands

Trios of bright flowers dotting a traditional lattice-style landscape, Riverlands is a multipurpose textile with a universal appeal, be it in coral, fawn, primrose, rust, steel grey, or skylight.

Composition: 19% Polyester, 81% Viscose End Use: Multipurpose

**Riverlands** Coral

**Riverlands Fawn** 

**Riverlands Primrose** 

**Riverlands Rust** 