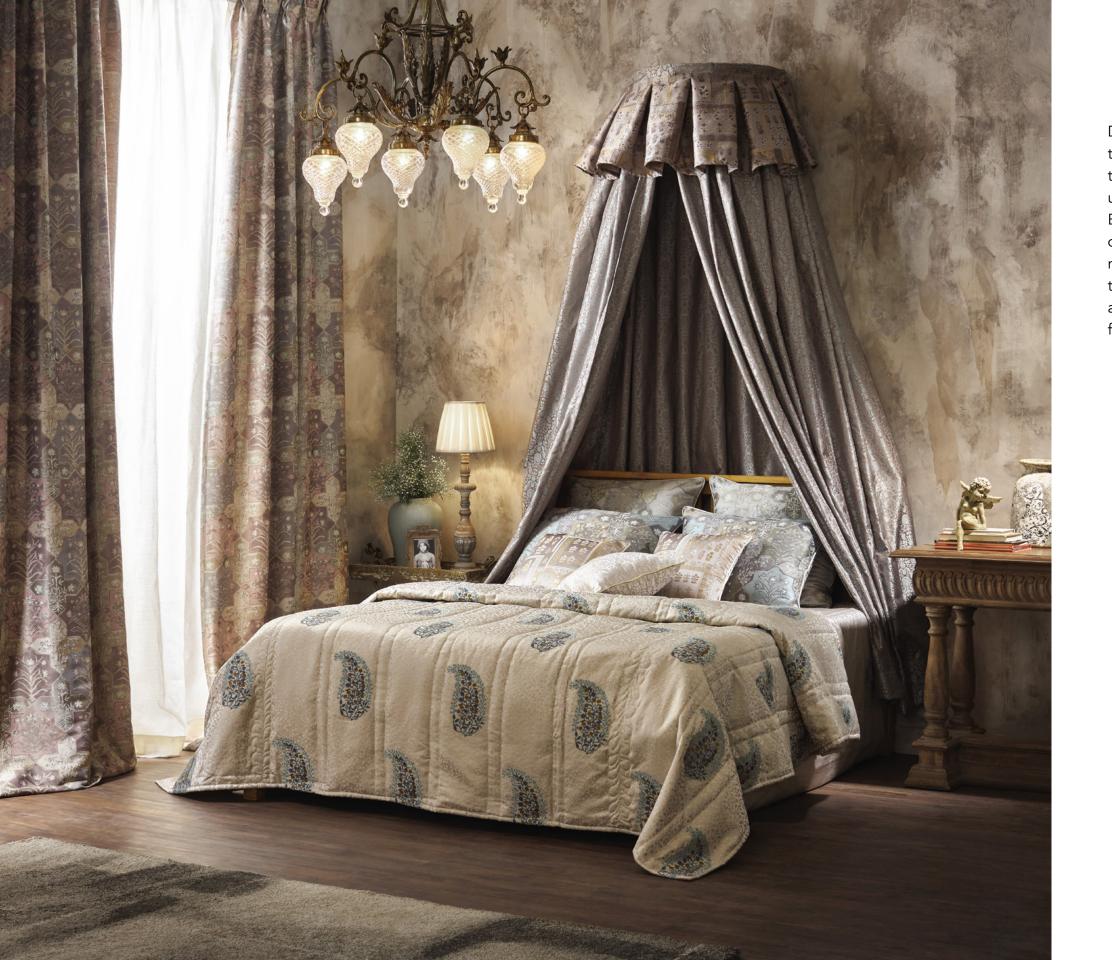

**Above — Sofa** Riverlands Skylight, **Cushion** Valyrian Primrose **Right — Curtain** Westeros Rust, **Bed spread** Highgarden Skylight, **Bed canopy** Lannister Snow, **Cushions** Winterfell Skylight, Riverlands Rust, Citadel Fawn, Westeros Rust