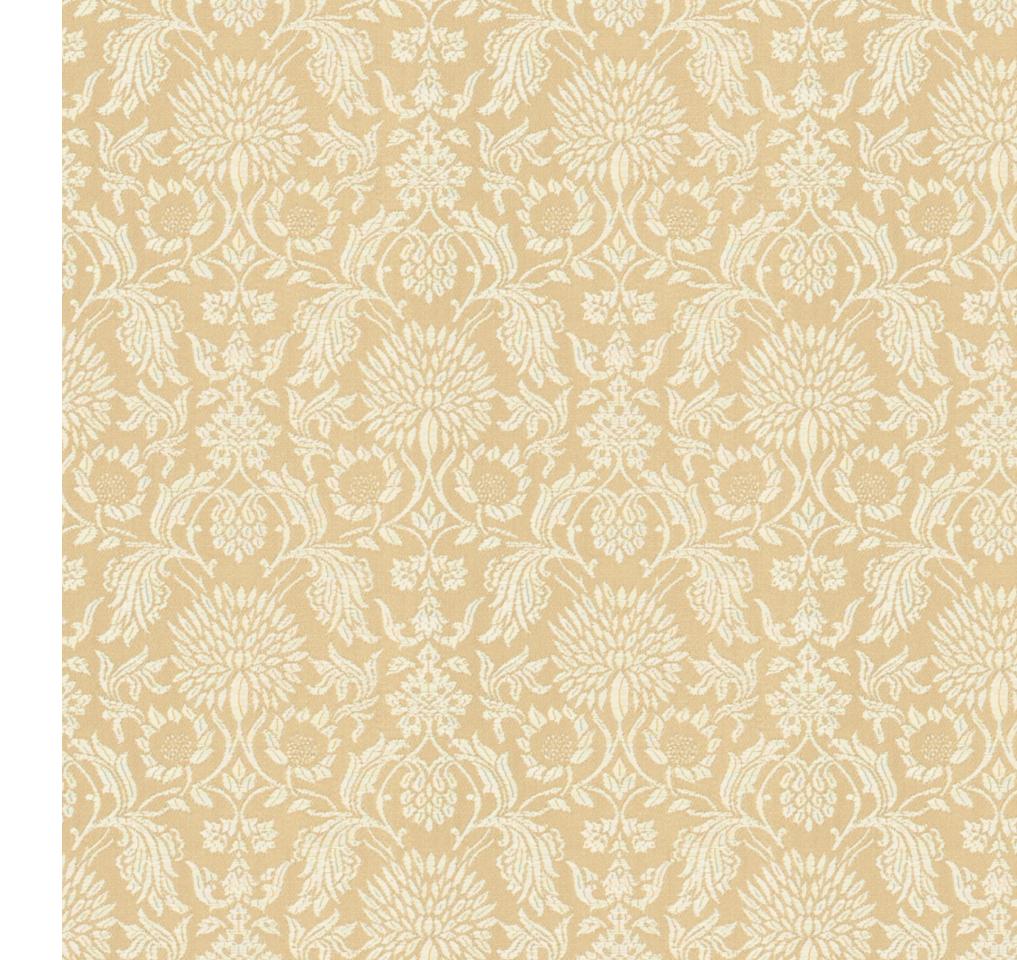

Citadel Coral

Citadel Fawn

Citadel Primrose

#### Citadel

A lustrous base provides the perfect backdrop for the exquisitely detailed design of Citadel. Arches, pillars, frames and florals come together in perfect balance in this jacquard.

Composition: 100% Polyester End Use: Multipurpose