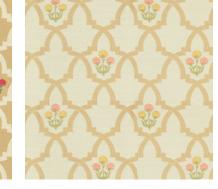

### Riverlands

Trios of bright flowers dotting a traditional lattice-style landscape, Riverlands is a multipurpose textile with a universal appeal, be it in coral, fawn, primrose, rust, steel grey, or skylight.

Composition: 19% Polyester, 81% Viscose End Use: Multipurpose

**Riverlands** Coral

**Riverlands Fawn** 

**Riverlands Primrose** 

**Riverlands Rust** 