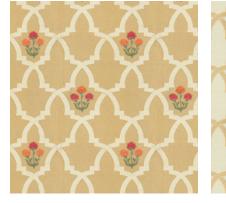

### Riverlands

Trios of bright flowers dotting a traditional lattice-style landscape, Riverlands is a multipurpose textile with a universal appeal, be it in coral, fawn, primrose, rust, steel grey, or skylight.

Composition: 19% Polyester, 81% Viscose End Use: Multipurpose

**Riverlands** Coral

**Riverlands Fawn** 

**Riverlands Primrose** 

**Riverlands Rust** 