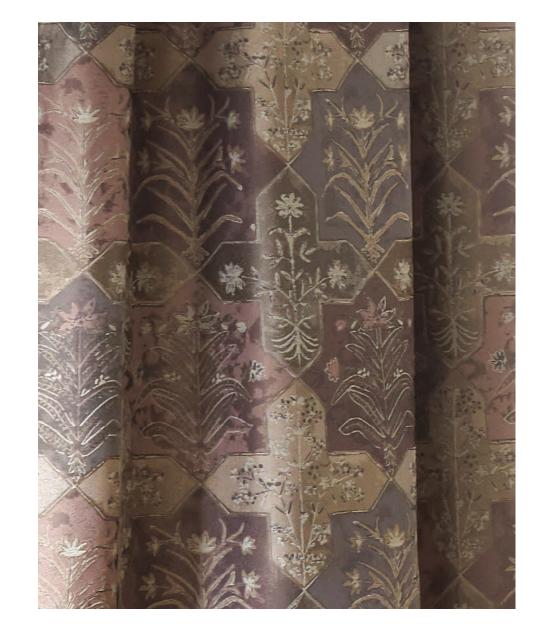

#### Citadel

A lustrous base provides the perfect backdrop for the exquisitely detailed design of Citadel. Arches, pillars, frames and florals come together in perfect balance in this jacquard.

Composition: 100% Polyester End Use: Multipurpose