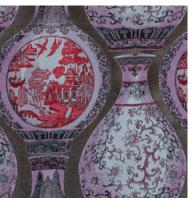

30% Polyester, 36% Cotton End Use: Multipurpose

Ming Allure

Ming Birch

Ming Crystal Pink

Ming Dawn Blue

# Ming

Inspired by the coveted Ming dynasty vases, this fabric has a heavy construction with lustrous viscose wefts that set it apart. The perfectly balanced orient-inspired detailing give it a mesmerising effect.

Composition: 20% Cotton, 24% Polyester, 56% Viscose End Use: Multipurpose

Wodeyar Birch

Wodeyar Dawn Blue