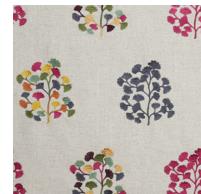

### Samode

The softness of Samode is reflected in its gentle greys. The flat fabric has a 2D feel, and is plush to the touch.

Composition: 25% Linen, 36% Viscose,

39% Polyester

End Use: Multipurpose

Meenakari Birch

Meenakari Crystal Pink

Meenakari Multi

### Meenakari

The rustic linen base of Meenakari is the perfect ground for the floral pattern, carefully embroidered in vivid hues that speak to the traditional meenakari style.

Composition: 17% Linen, 17% Viscose,