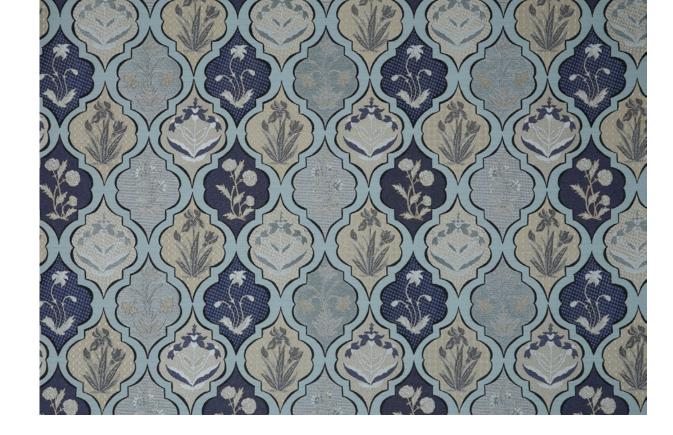

### Angkor

Intricately woven with multiple wefts, the magnificence of Angkor is rivalled only by the complex yet striking nature of the pattern.

Composition: 36% Polyester, 56% Viscose, 8% Acrylic End Use: Multipurpose