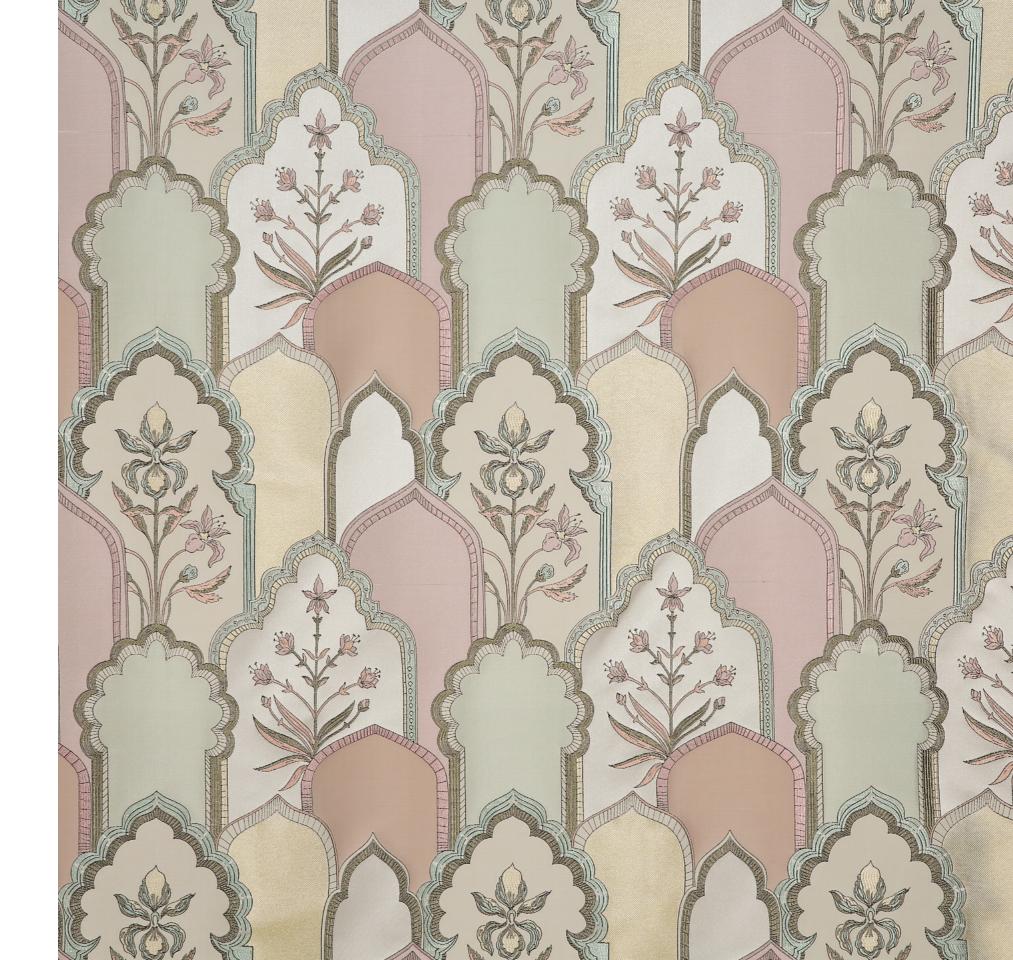

### Angkor

Intricately woven with multiple wefts, the magnificence of Angkor is rivalled only by the complex yet striking nature of the pattern.

Composition: 36% Polyester, 56% Viscose, 8% Acrylic End Use: Multipurpose

## Fresco

A satin weave, combined with special weft effects, give Fresco a vibrance reminiscent of a painting.

Composition: 41% Polyester, 59% Viscose End Use: Multipurpose

Samode Birch

Samode Dawn Blue

### Samode

The softness of Samode is reflected in its gentle greys. The flat fabric has a 2D feel, and is plush to the touch.

Composition: 25% Linen, 36% Viscose,

39% Polyester

End Use: Multipurpose

Meenakari Birch