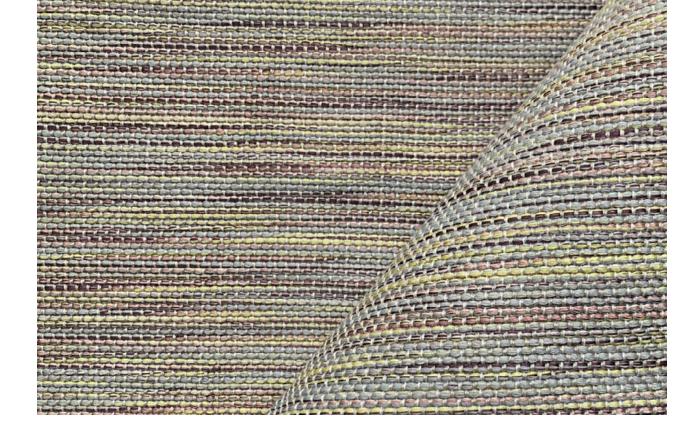

Composition: 45% Polyester, 55% Viscose

End Use: Multipurpose

Kasturi

Hand twisted yarns of multiple colours are used to weave this incredibly complex, colourful fabric. The colours twist in an almost mesmerizing fashion, lending a gorgeous perspective to this semi-plain.

Composition: 12% Viscose, 88% Polyester

End Use: Multipurpose

Kasturi Allure

Kasturi Birch

Kasturi Crystal Pink

Kasturi Dawn Blue

Kasturi Multi

Pichola Crystal Pink