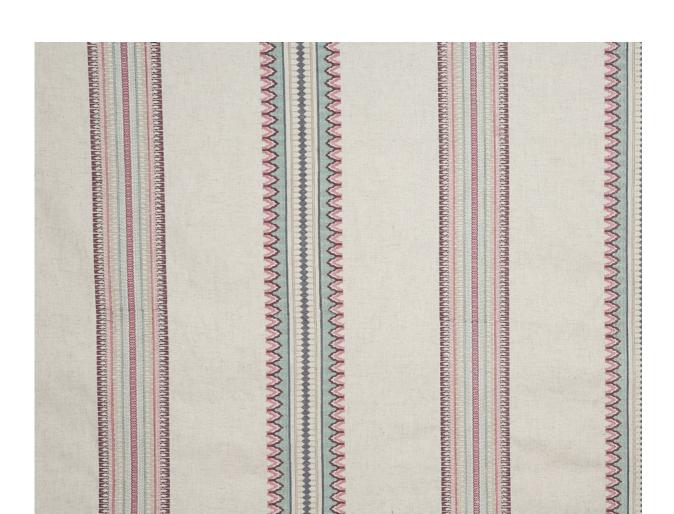

Composition: 45% Polyester, 55% Viscose

End Use: Multipurpose

Kasturi

Hand twisted yarns of multiple colours are used to weave this incredibly complex, colourful fabric. The colours twist in an almost mesmerizing fashion, lending a gorgeous perspective to this semi-plain.

Composition: 12% Viscose, 88% Polyester

End Use: Multipurpose

Kasturi Allure

Kasturi Birch

Kasturi Crystal Pink

Kasturi Dawn Blue

Kasturi Multi

Pichola Crystal Pink