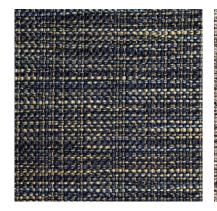

Composition: 45% Polyester, 55% Viscose

End Use: Multipurpose

Kasturi

Hand twisted yarns of multiple colours are used to weave this incredibly complex, colourful fabric. The colours twist in an almost mesmerizing fashion, lending a gorgeous perspective to this semi-plain.

Composition: 12% Viscose, 88% Polyester

End Use: Multipurpose

Kasturi Allure

Kasturi Birch

Kasturi Crystal Pink

Kasturi Dawn Blue

Kasturi Multi

Pichola Crystal Pink