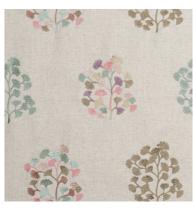

### Samode

The softness of Samode is reflected in its gentle greys. The flat fabric has a 2D feel, and is plush to the touch.

Composition: 25% Linen, 36% Viscose,

39% Polyester

End Use: Multipurpose

Meenakari Birch

Meenakari Crystal Pink

Meenakari Multi

### Meenakari

The rustic linen base of Meenakari is the perfect ground for the floral pattern, carefully embroidered in vivid hues that speak to the traditional meenakari style.

Composition: 17% Linen, 17% Viscose,