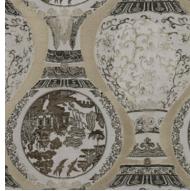

30% Polyester, 36% Cotton End Use: Multipurpose

Ming Allure

Ming Birch

Ming Crystal Pink

Ming Dawn Blue

# Ming

Inspired by the coveted Ming dynasty vases, this fabric has a heavy construction with lustrous viscose wefts that set it apart. The perfectly balanced orient-inspired detailing give it a mesmerising effect.

Composition: 20% Cotton, 24% Polyester, 56% Viscose End Use: Multipurpose

Wodeyar Birch

Wodeyar Dawn Blue