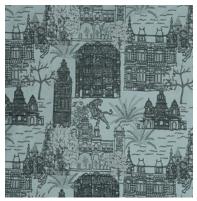

# Ming

Inspired by the coveted Ming dynasty vases, this fabric has a heavy construction with lustrous viscose wefts that set it apart. The perfectly balanced orient-inspired detailing give it a mesmerising effect.