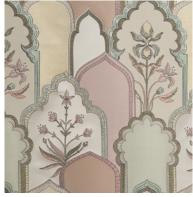

### Angkor

Intricately woven with multiple wefts, the magnificence of Angkor is rivalled only by the complex yet striking nature of the pattern.

Composition: 36% Polyester, 56% Viscose, 8% Acrylic End Use: Multipurpose