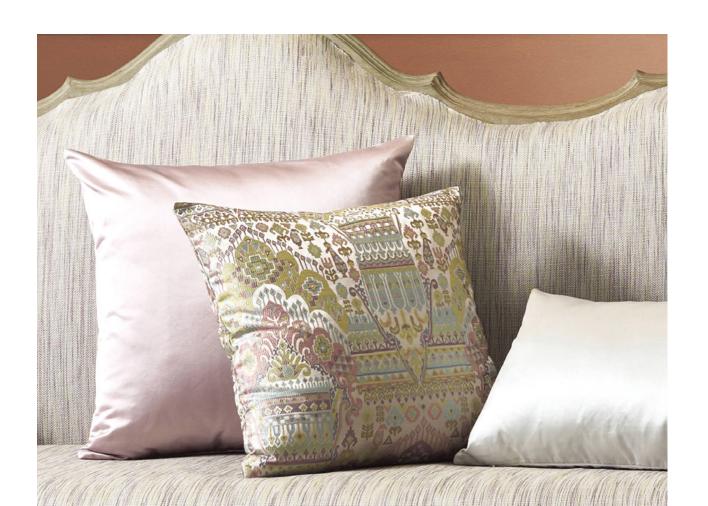

**Above — Cushions** Angkor Mojave Desert, Pichola Birch, Mombasa Biscotti **Right — Curtain** Wodeyar Birch

Curtain Ming Birch,
Cushions Fresco Birch,
Mombasa Doeskin,
Bed spread Samode Birch

**Above** — Angkor Mojave Desert **Top left** — Kasturi Crystal Pink **Bottom left** — **Sofa** Kasturi Crystal Pink, **Cushions** Mombasa Misty Lilac, Angkor Crystal Pink, Mombasa Biscotti