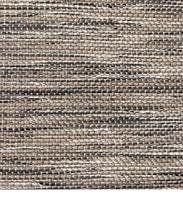

### Samode

The softness of Samode is reflected in its gentle greys. The flat fabric has a 2D feel, and is plush to the touch.

Composition: 25% Linen, 36% Viscose,

39% Polyester

End Use: Multipurpose

Meenakari Birch