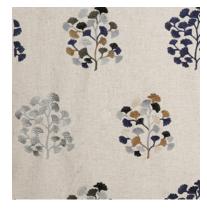

### Samode

The softness of Samode is reflected in its gentle greys. The flat fabric has a 2D feel, and is plush to the touch.

Composition: 25% Linen, 36% Viscose,

39% Polyester

End Use: Multipurpose

Meenakari Birch

Meenakari Crystal Pink

Meenakari Multi

### Meenakari

The rustic linen base of Meenakari is the perfect ground for the floral pattern, carefully embroidered in vivid hues that speak to the traditional meenakari style.

Composition: 17% Linen, 17% Viscose,