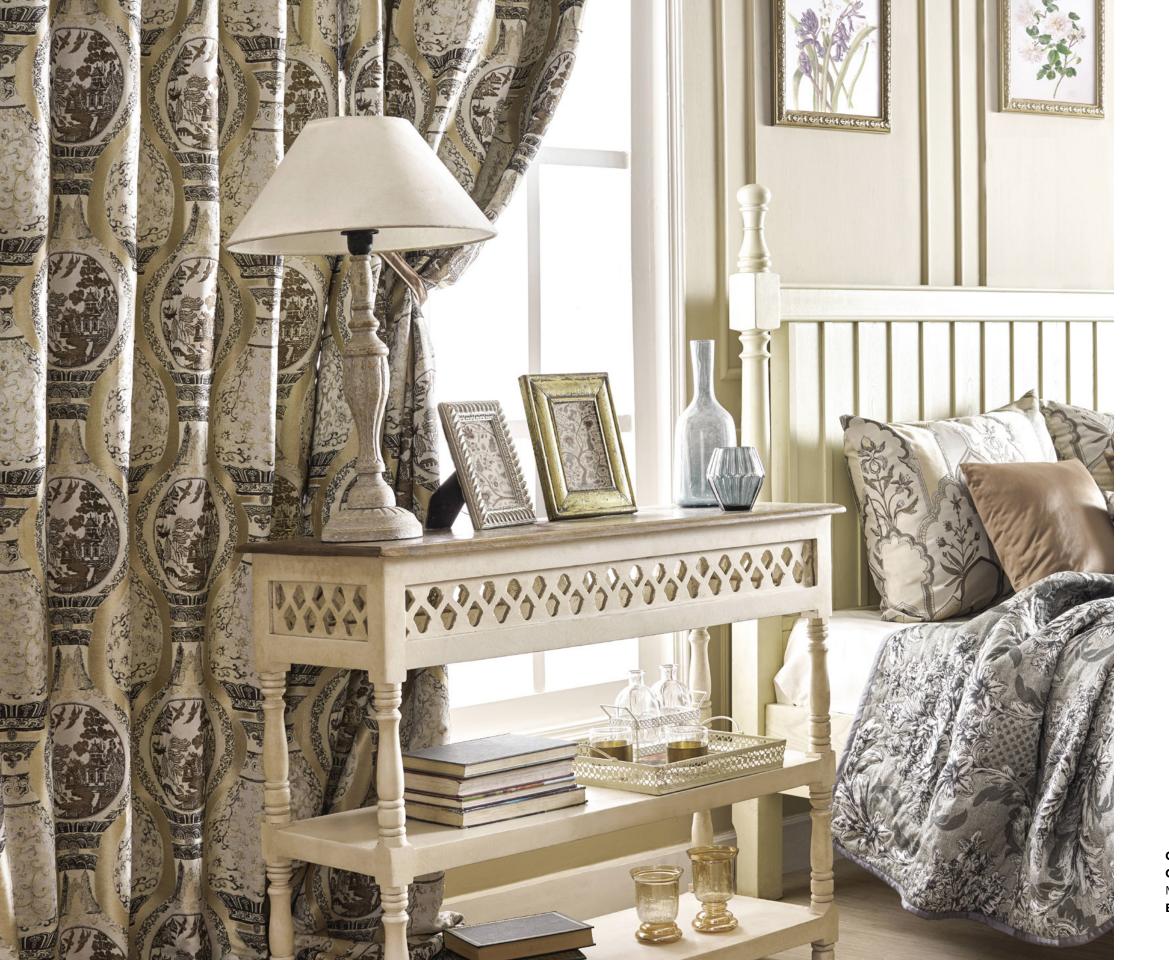

**Above — Cushions** Angkor Mojave Desert, Pichola Birch, Mombasa Biscotti **Right — Curtain** Wodeyar Birch

Curtain Ming Birch,
Cushions Fresco Birch,
Mombasa Doeskin,
Bed spread Samode Birch

**Above** — Angkor Mojave Desert **Top left** — Kasturi Crystal Pink **Bottom left** — **Sofa** Kasturi Crystal Pink, **Cushions** Mombasa Misty Lilac, Angkor Crystal Pink, Mombasa Biscotti