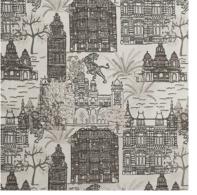

# Ming

Inspired by the coveted Ming dynasty vases, this fabric has a heavy construction with lustrous viscose wefts that set it apart. The perfectly balanced orient-inspired detailing give it a mesmerising effect.