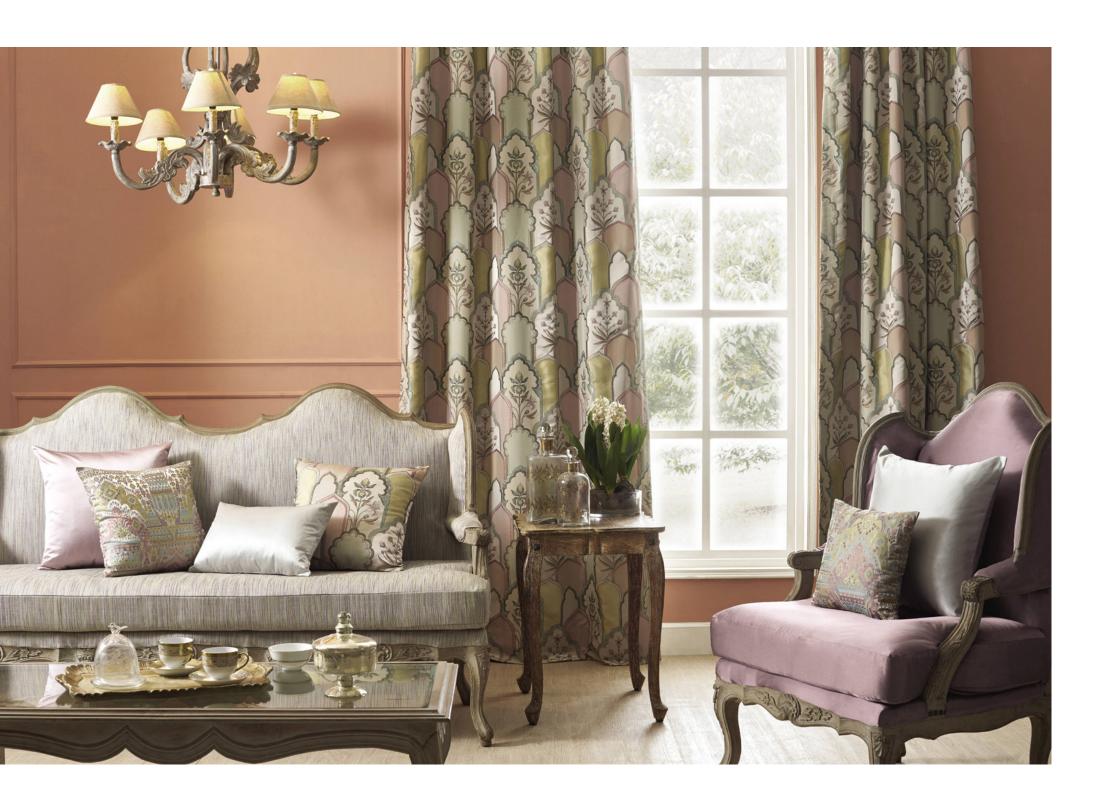

**Above — Cushions** Angkor Mojave Desert, Pichola Birch, Mombasa Biscotti **Right — Curtain** Wodeyar Birch

Curtain Ming Birch,
Cushions Fresco Birch,
Mombasa Doeskin,
Bed spread Samode Birch

**Above** — Angkor Mojave Desert **Top left** — Kasturi Crystal Pink **Bottom left** — **Sofa** Kasturi Crystal Pink, **Cushions** Mombasa Misty Lilac, Angkor Crystal Pink, Mombasa Biscotti

**Above** — Meenakari Allure **Top right** — Vilaas Allure **Bottom right** — Pichola Crystal Pink

Angkor Crystal Pink

Angkor Mojave Desert

Angkor Multi