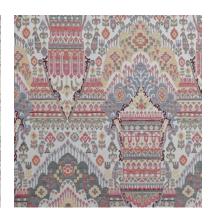

### **Pichola**

Available in four very different colour palettes, the fine embroidery of Pichola is what makes this jacquard truly stand out. The slender lines detailed in perfect harmony against the plain fabric give it an elegant look.

Composition: 35% Viscose, 65% Linen

End Use: Multipurpose

Vilaas Multi