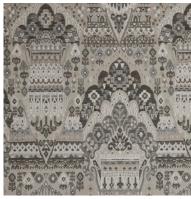

### Meenakari

The rustic linen base of Meenakari is the perfect ground for the floral pattern, carefully embroidered in vivid hues that speak to the traditional meenakari style.

Composition: 17% Linen, 17% Viscose,

30% Polyester, 36% Cotton End Use: Multipurpose

Ming Allure

Ming Birch

Ming Crystal Pink

Ming Dawn Blue