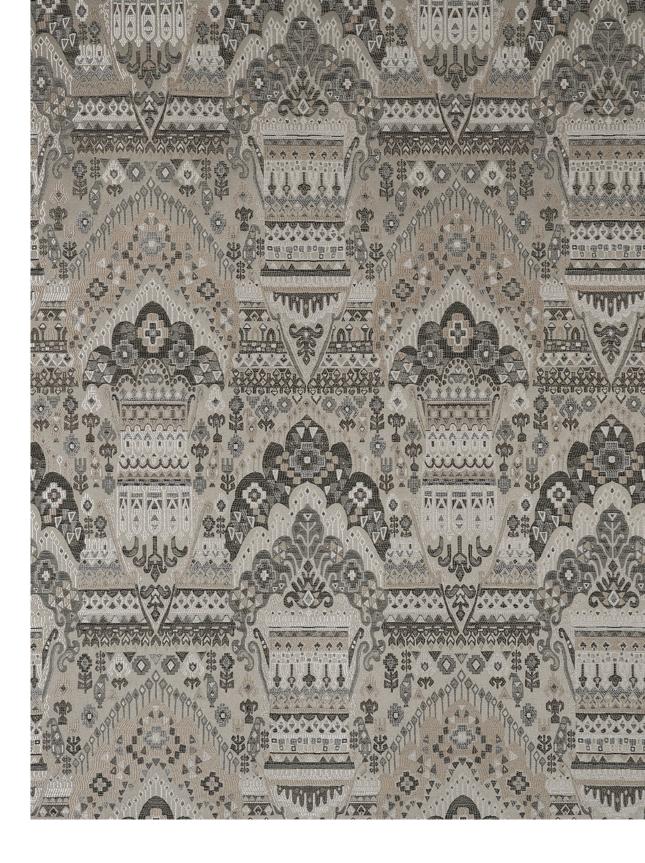

# Ming

Inspired by the coveted Ming dynasty vases, this fabric has a heavy construction with lustrous viscose wefts that set it apart. The perfectly balanced orient-inspired detailing give it a mesmerising effect.

Composition: 20% Cotton, 24% Polyester, 56% Viscose End Use: Multipurpose

Wodeyar Birch

Wodeyar Dawn Blue