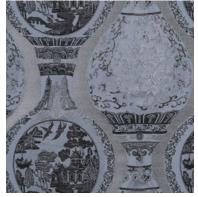

30% Polyester, 36% Cotton End Use: Multipurpose

Ming Allure

Ming Birch

Ming Crystal Pink

Ming Dawn Blue

# Ming

Inspired by the coveted Ming dynasty vases, this fabric has a heavy construction with lustrous viscose wefts that set it apart. The perfectly balanced orient-inspired detailing give it a mesmerising effect.

Composition: 20% Cotton, 24% Polyester, 56% Viscose End Use: Multipurpose

Wodeyar Birch

Wodeyar Dawn Blue