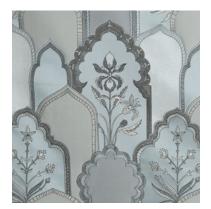

# Ming

Inspired by the coveted Ming dynasty vases, this fabric has a heavy construction with lustrous viscose wefts that set it apart. The perfectly balanced orient-inspired detailing give it a mesmerising effect.

Composition: 20% Cotton, 24% Polyester, 56% Viscose End Use: Multipurpose

Wodeyar Birch

Wodeyar Dawn Blue