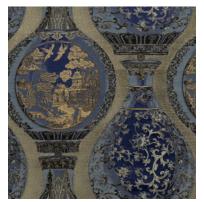

30% Polyester, 36% Cotton End Use: Multipurpose

Ming Allure

Ming Birch

Ming Crystal Pink

Ming Dawn Blue

# Ming

Inspired by the coveted Ming dynasty vases, this fabric has a heavy construction with lustrous viscose wefts that set it apart. The perfectly balanced orient-inspired detailing give it a mesmerising effect.

Composition: 20% Cotton, 24% Polyester, 56% Viscose End Use: Multipurpose

Wodeyar Birch

Wodeyar Dawn Blue