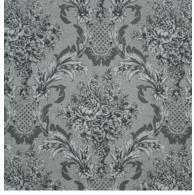

### Meenakari

The rustic linen base of Meenakari is the perfect ground for the floral pattern, carefully embroidered in vivid hues that speak to the traditional meenakari style.

Composition: 17% Linen, 17% Viscose,

30% Polyester, 36% Cotton End Use: Multipurpose

Ming Allure

Ming Birch

Ming Crystal Pink

Ming Dawn Blue