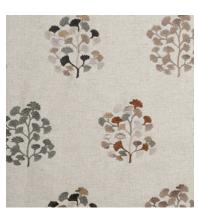

### Samode

The softness of Samode is reflected in its gentle greys. The flat fabric has a 2D feel, and is plush to the touch.

Composition: 25% Linen, 36% Viscose,

39% Polyester

End Use: Multipurpose

Meenakari Birch

Meenakari Crystal Pink

Meenakari Multi

### Meenakari

The rustic linen base of Meenakari is the perfect ground for the floral pattern, carefully embroidered in vivid hues that speak to the traditional meenakari style.

Composition: 17% Linen, 17% Viscose,