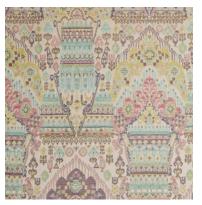

### Angkor

Intricately woven with multiple wefts, the magnificence of Angkor is rivalled only by the complex yet striking nature of the pattern.

Composition: 36% Polyester, 56% Viscose, 8% Acrylic End Use: Multipurpose