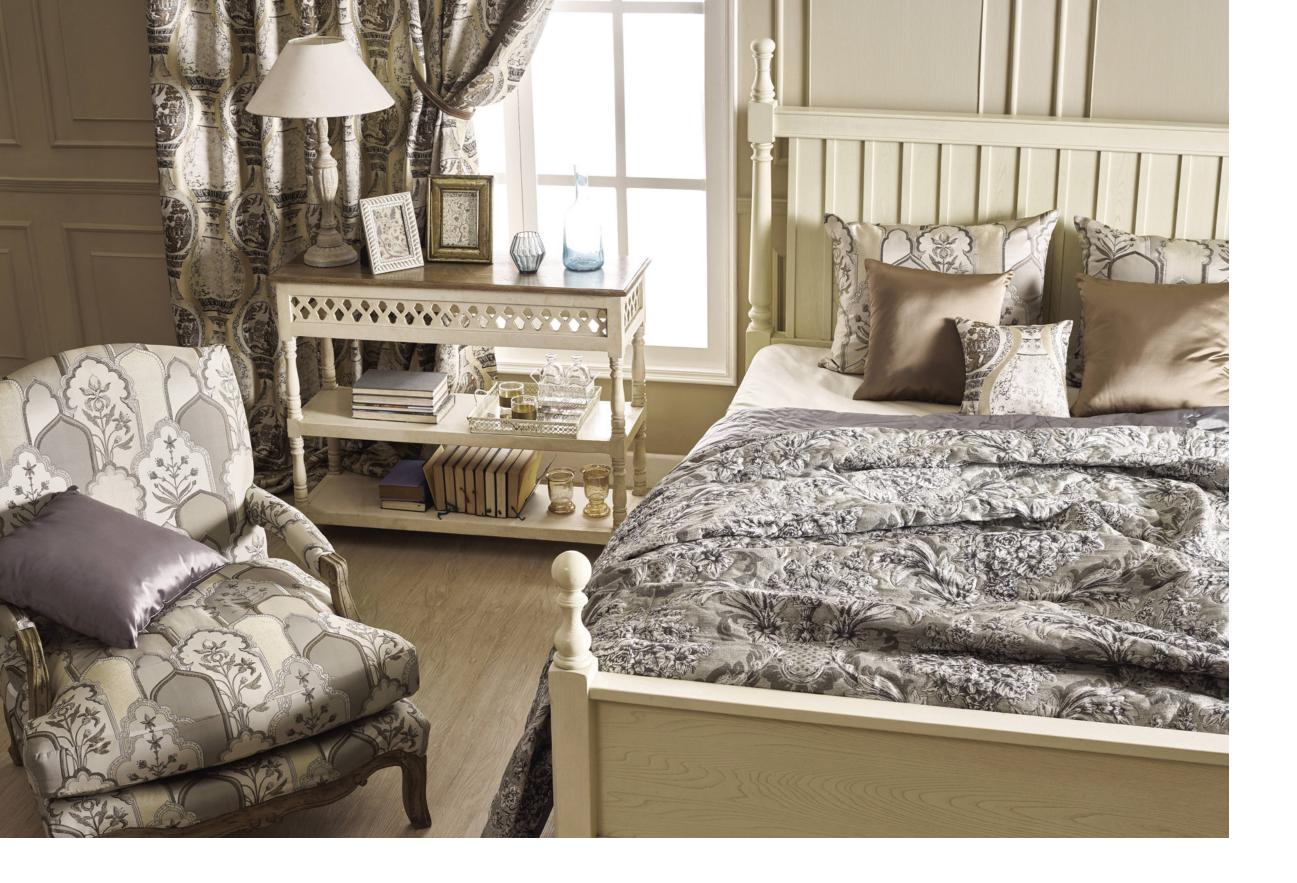

**Above — Cushions** Angkor Mojave Desert, Pichola Birch, Mombasa Biscotti **Right — Curtain** Wodeyar Birch

Curtain Ming Birch,
Cushions Fresco Birch,
Mombasa Doeskin,
Bed spread Samode Birch

**Above** — Angkor Mojave Desert **Top left** — Kasturi Crystal Pink **Bottom left** — **Sofa** Kasturi Crystal Pink, **Cushions** Mombasa Misty Lilac, Angkor Crystal Pink, Mombasa Biscotti