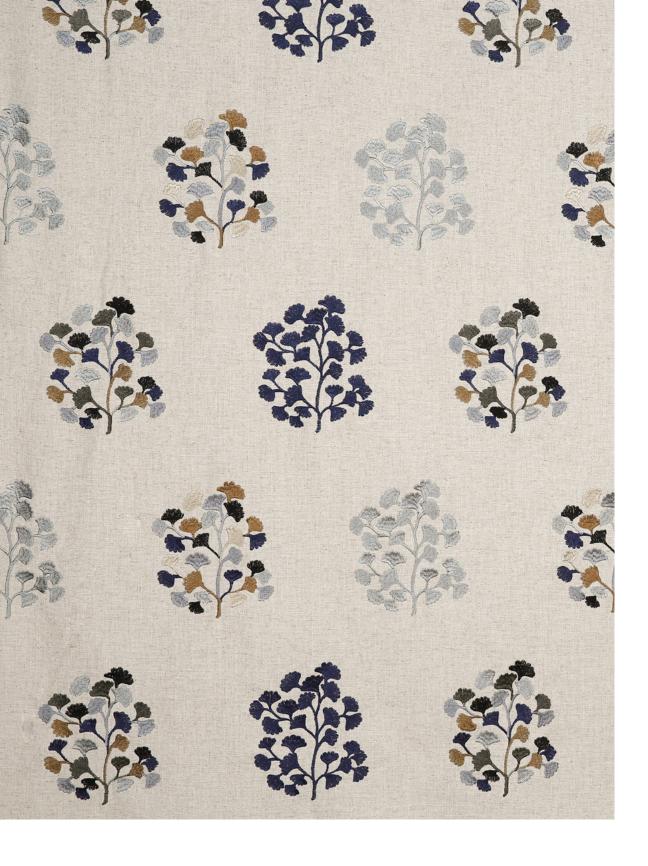

### Meenakari

The rustic linen base of Meenakari is the perfect ground for the floral pattern, carefully embroidered in vivid hues that speak to the traditional meenakari style.

Composition: 17% Linen, 17% Viscose,

30% Polyester, 36% Cotton End Use: Multipurpose

Ming Allure

Ming Birch

Ming Crystal Pink

Ming Dawn Blue