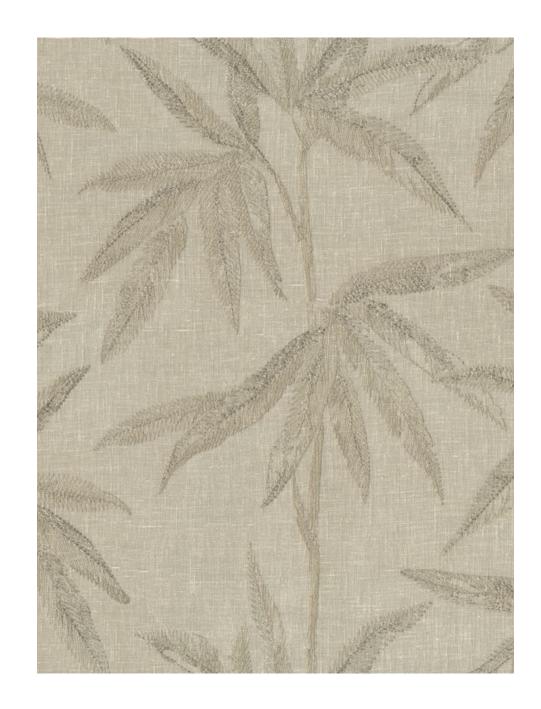

## Callaway

Callaway features an array of botanical motifs, their patterning showcasing a nuanced combination of tones and stitches. They give life to the leaves and petals that seem to dance lightly across the fabric, as if a gentle breeze stirs them.

Composition: 60% Polyester, 35% Cotton,

5% Linen

Carew

A pattern weaving intricacies into pirouetting flowers and leaves, Carew creates a stately and refined look. Its fine base emerges between the motifs, giving it a delicate and ethereal quality.