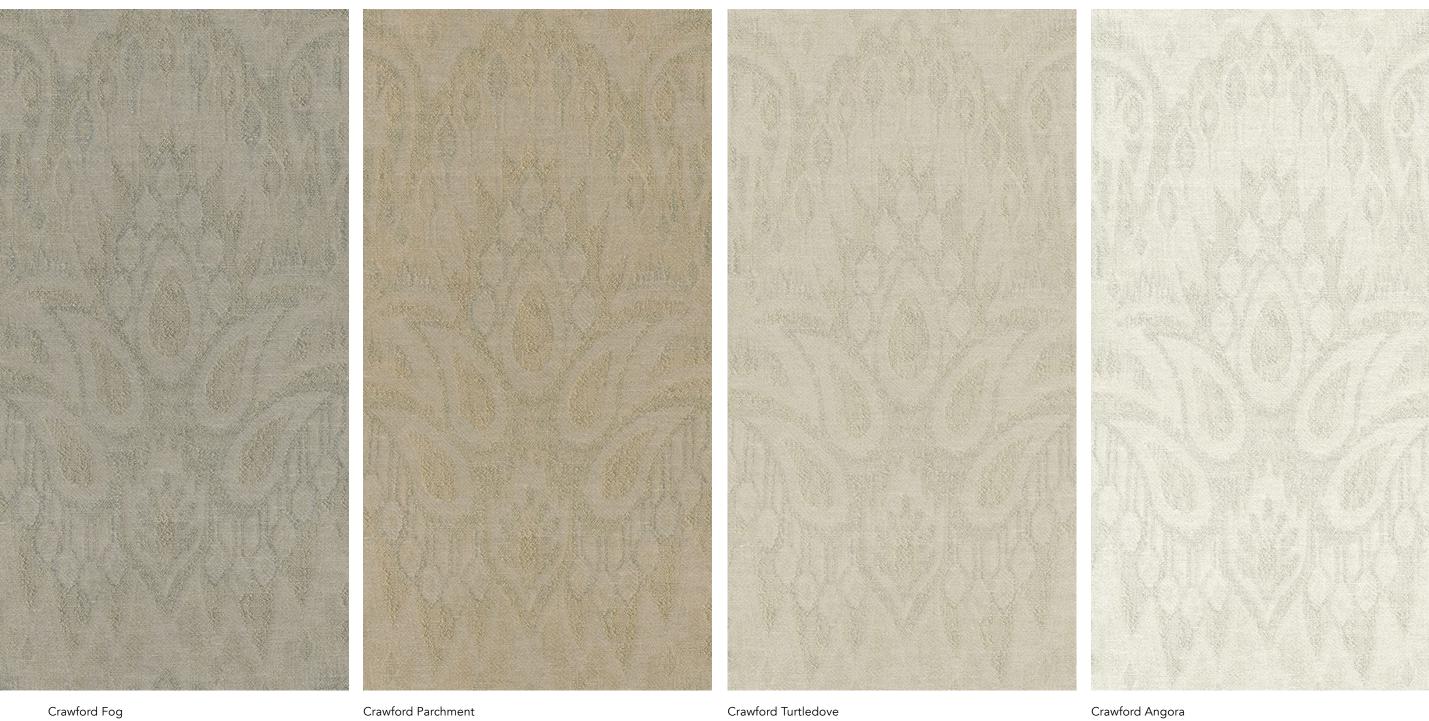

Composition: 60% Polyester, 35% Cotton,

5% Linen

Conrad Warm Sand

Crawford Parchment

# Crawford

Crawford combines a subtle palette with a dynamic interplay of matte and shine textures. Lustrous threads come alive with the shifting light, highlighting a sweeping all-over pattern.

Composition: 57% Polyester, 30% Viscose, 13% BCI Cotton End Use: Drapery

Crawford Turtledove

Dewey Marshmallow

Dewey Pacific Pearl

Dewey Silver