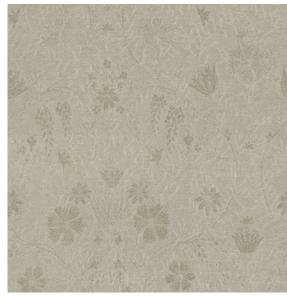

Composition: 60% Polyester, 35% Cotton,

5% Linen

Carew

A pattern weaving intricacies into pirouetting flowers and leaves, Carew creates a stately and refined look. Its fine base emerges between the motifs, giving it a delicate and ethereal quality.

Composition: 40% Polyester, 42% Viscose,

18% BCI Cotton End Use: Drapery

Carew Egret

Carew Oatmeal

Carew Tapioca

**Dalton** 

Ultra-fine threads come together to mirror organic textures in Dalton. Meticulously layered upon a cotton base, they create an echo of lush vitality in sheer fabric.