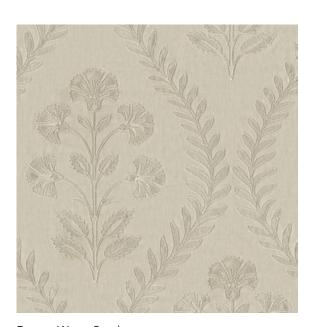

## Callaway

Callaway features an array of botanical motifs, their patterning showcasing a nuanced combination of tones and stitches. They give life to the leaves and petals that seem to dance lightly across the fabric, as if a gentle breeze stirs them.

Composition: 60% Polyester, 35% Cotton,

5% Linen

Carew

A pattern weaving intricacies into pirouetting flowers and leaves, Carew creates a stately and refined look. Its fine base emerges between the motifs, giving it a delicate and ethereal quality.