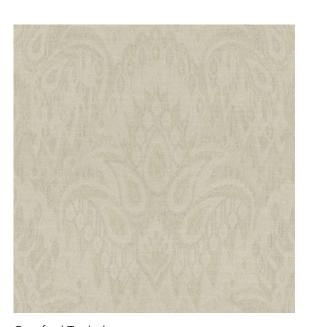

## Callaway

Callaway features an array of botanical motifs, their patterning showcasing a nuanced combination of tones and stitches. They give life to the leaves and petals that seem to dance lightly across the fabric, as if a gentle breeze stirs them.

Composition: 60% Polyester, 35% Cotton,

5% Linen

Carew

A pattern weaving intricacies into pirouetting flowers and leaves, Carew creates a stately and refined look. Its fine base emerges between the motifs, giving it a delicate and ethereal quality.