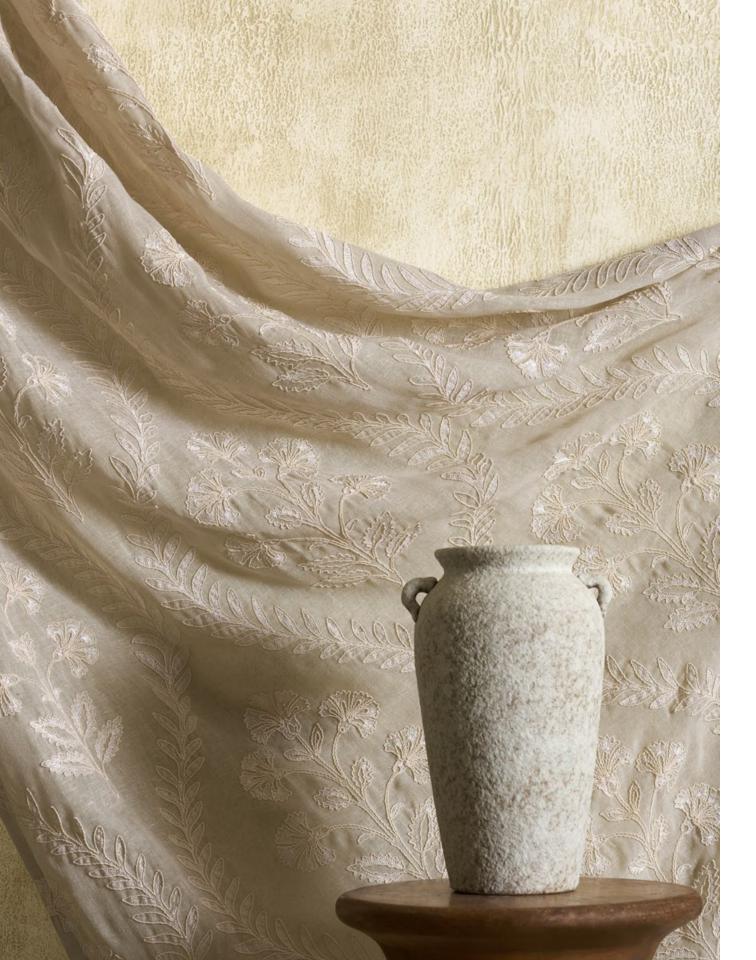

# Dewey

Dewey's large, elegant motif features bright carnations and ascending vines. Crafted with delicate cords and gossamer stitches, Dewey brightens and engages.

Composition: 60% Polyester, 35% Cotton, 5% Linen

Dewey Warm Sand

Dexter Warm Sand