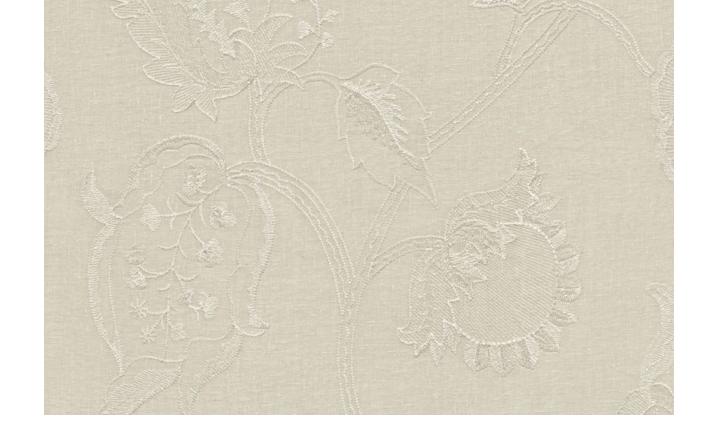

# Conrad

Conrad's joyful floral design is detailed, bold, and uncomplicated. Bringing an uplifting and uncluttered aesthetic, its striking look is complemented by pillowy embroidery that gives it an embossed effect.

Composition: 60% Polyester, 35% Cotton,

5% Linen

Conrad Warm Sand

Crawford Parchment