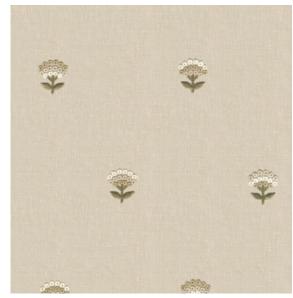

## Callaway

Callaway features an array of botanical motifs, their patterning showcasing a nuanced combination of tones and stitches. They give life to the leaves and petals that seem to dance lightly across the fabric, as if a gentle breeze stirs them.

Composition: 60% Polyester, 35% Cotton,

5% Linen

Carew

A pattern weaving intricacies into pirouetting flowers and leaves, Carew creates a stately and refined look. Its fine base emerges between the motifs, giving it a delicate and ethereal quality.