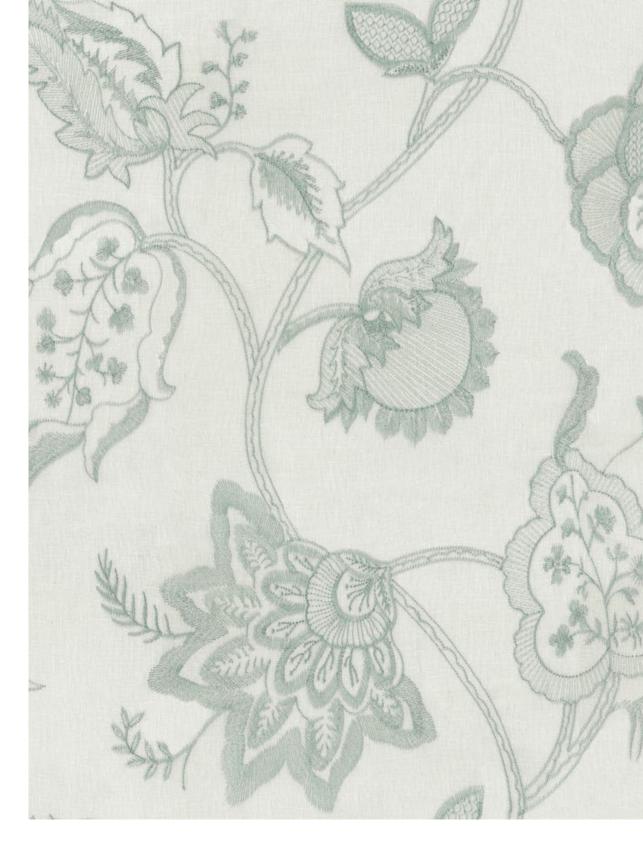

Composition: 60% Polyester, 35% Cotton,

5% Linen

Carew

A pattern weaving intricacies into pirouetting flowers and leaves, Carew creates a stately and refined look. Its fine base emerges between the motifs, giving it a delicate and ethereal quality.

Composition: 40% Polyester, 42% Viscose,

18% BCI Cotton End Use: Drapery

Carew Egret

Carew Oatmeal

Carew Tapioca

**Dalton** 

Ultra-fine threads come together to mirror organic textures in Dalton. Meticulously layered upon a cotton base, they create an echo of lush vitality in sheer fabric.