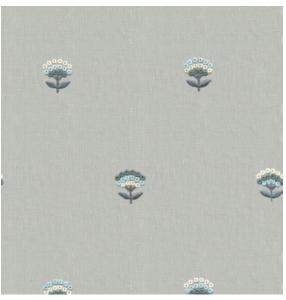

## Napa Voile

Napa Voile offers a light, airy complement to Napa fabric from our Etienne collection. Kissed with softly colourful bunches of flowers, Napa Voile brings a hint of hue and brightness to a space.

Composition: 60% Polyester, 35% Cotton, 5% Linen End Use: Drapery

Rutherford Marshmallow

Rutherford Sea Foam

Rutherford Warm Sand