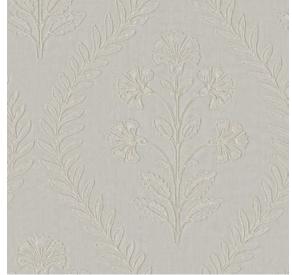

# Conrad

Conrad's joyful floral design is detailed, bold, and uncomplicated. Bringing an uplifting and uncluttered aesthetic, its striking look is complemented by pillowy embroidery that gives it an embossed effect.

Composition: 60% Polyester, 35% Cotton,

5% Linen

Conrad Warm Sand

Crawford Parchment