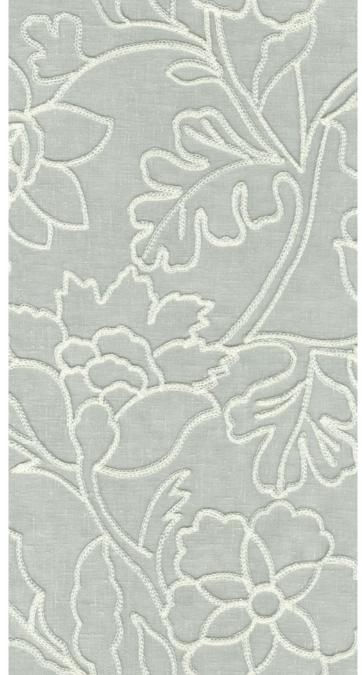

## Callaway

Callaway features an array of botanical motifs, their patterning showcasing a nuanced combination of tones and stitches. They give life to the leaves and petals that seem to dance lightly across the fabric, as if a gentle breeze stirs them.