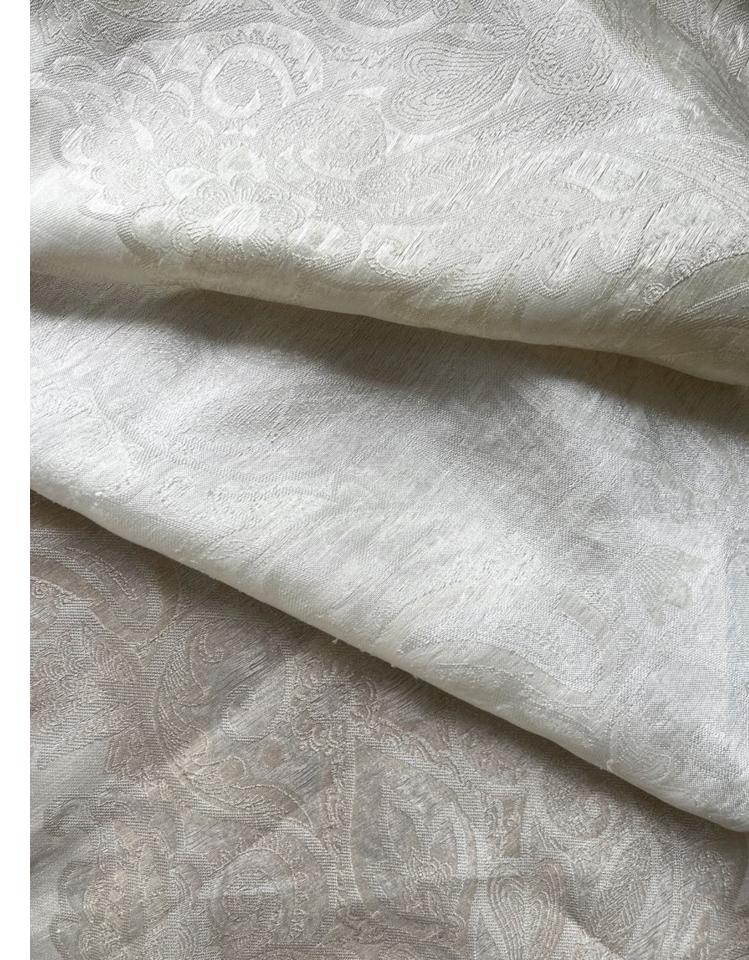

# Crawford

Crawford combines a subtle palette with a dynamic interplay of matte and shine textures. Lustrous threads come alive with the shifting light, highlighting a sweeping all-over pattern.

Composition: 57% Polyester, 30% Viscose, 13% BCI Cotton End Use: Drapery