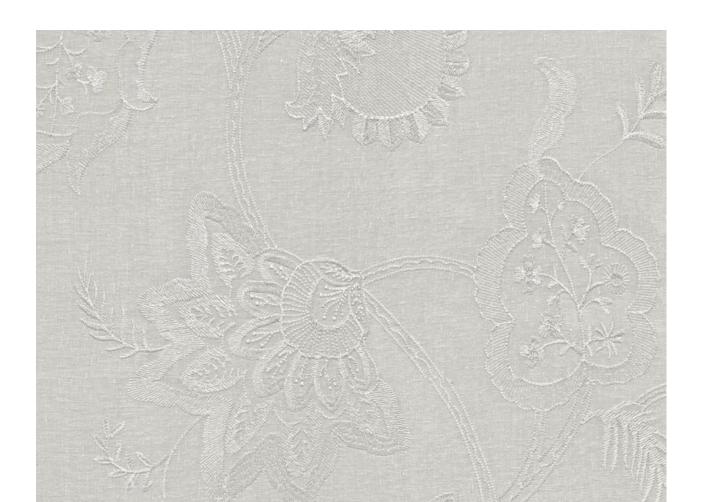

## Callaway

Callaway features an array of botanical motifs, their patterning showcasing a nuanced combination of tones and stitches. They give life to the leaves and petals that seem to dance lightly across the fabric, as if a gentle breeze stirs them.

Composition: 60% Polyester, 35% Cotton,

5% Linen

Carew

A pattern weaving intricacies into pirouetting flowers and leaves, Carew creates a stately and refined look. Its fine base emerges between the motifs, giving it a delicate and ethereal quality.