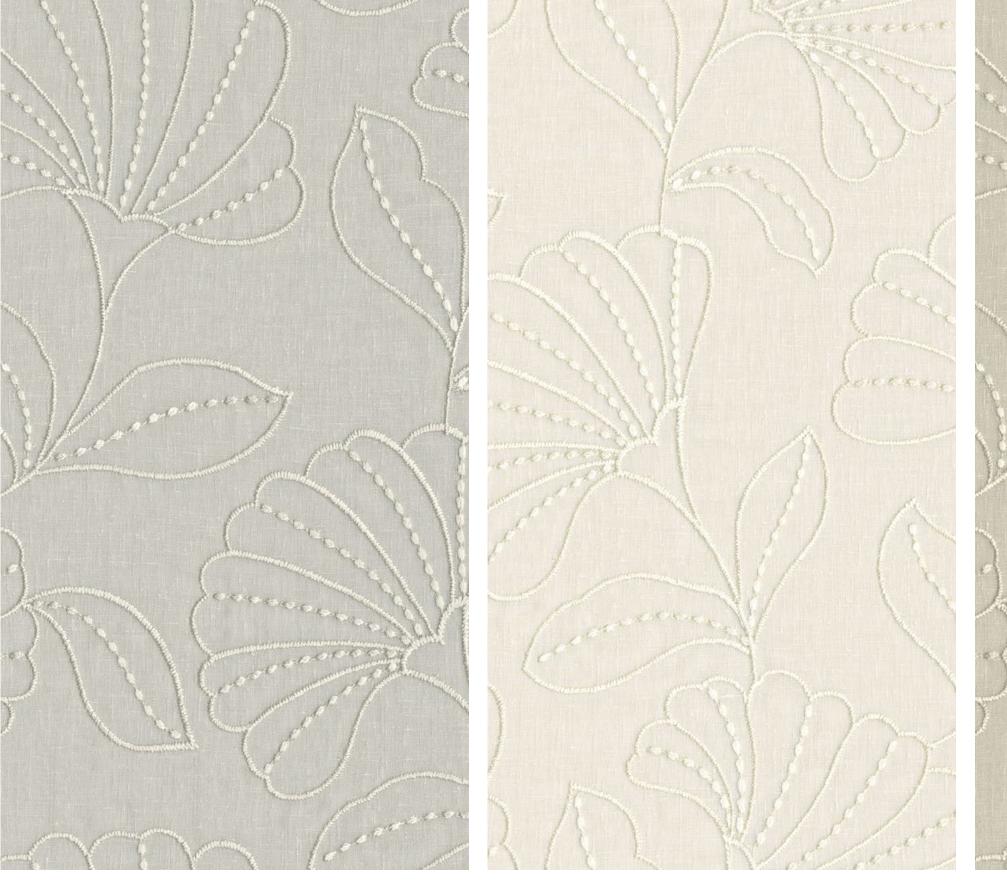

# Conrad

Conrad's joyful floral design is detailed, bold, and uncomplicated. Bringing an uplifting and uncluttered aesthetic, its striking look is complemented by pillowy embroidery that gives it an embossed effect.

Composition: 60% Polyester, 35% Cotton,

5% Linen

Conrad Warm Sand

Crawford Parchment