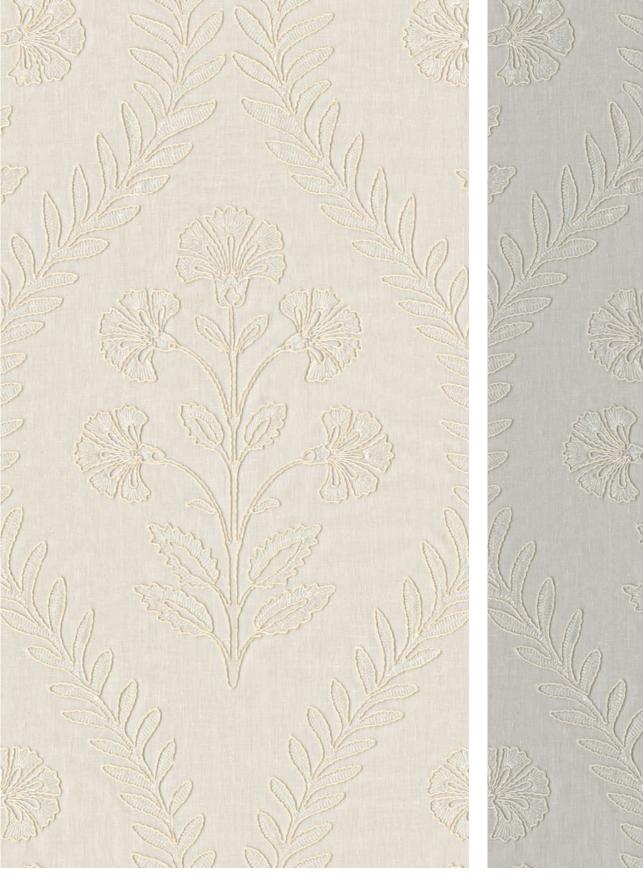

## Callaway

Callaway features an array of botanical motifs, their patterning showcasing a nuanced combination of tones and stitches. They give life to the leaves and petals that seem to dance lightly across the fabric, as if a gentle breeze stirs them.

Composition: 60% Polyester, 35% Cotton,

5% Linen

Carew

A pattern weaving intricacies into pirouetting flowers and leaves, Carew creates a stately and refined look. Its fine base emerges between the motifs, giving it a delicate and ethereal quality.