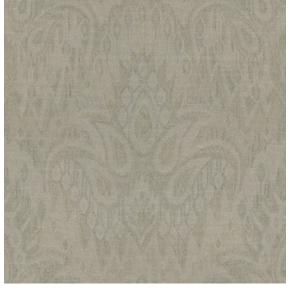

# Crawford

Crawford combines a subtle palette with a dynamic interplay of matte and shine textures. Lustrous threads come alive with the shifting light, highlighting a sweeping all-over pattern.

Composition: 57% Polyester, 30% Viscose, 13% BCI Cotton End Use: Drapery

Crawford Turtledove

Dewey Marshmallow

Dewey Pacific Pearl

Dewey Silver