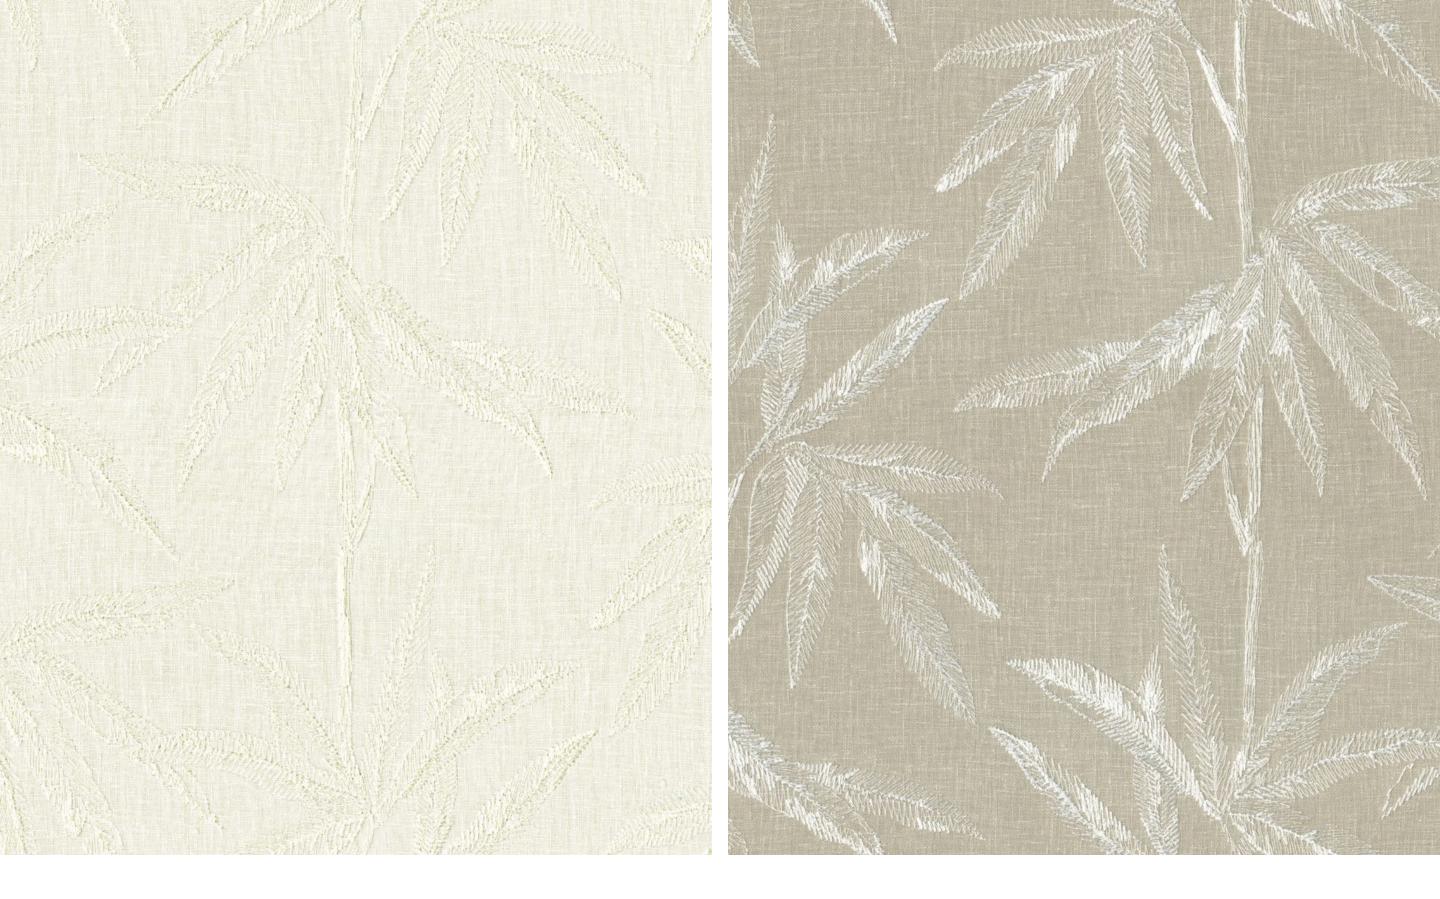

Composition: 40% Polyester, 42% Viscose,

18% BCI Cotton End Use: Drapery

Carew Egret

Carew Oatmeal

Carew Tapioca

**Dalton** 

Ultra-fine threads come together to mirror organic textures in Dalton. Meticulously layered upon a cotton base, they create an echo of lush vitality in sheer fabric.

Above — Carew Oatmeal

Right — Top to Bottom Carew Oatmeal, Carew Egret, Carew Tapioca

**Above — Top to Bottom** Napa Voile Sea Form, Napa Voile Porcelain

**Above — Top to Bottom** Napa Voile Warm Sand, Napa Voile Warm Taupes