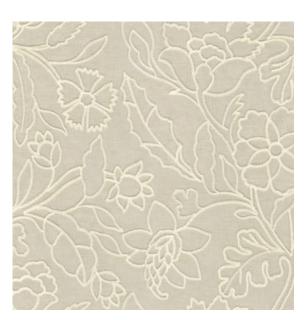

## Callaway

Callaway features an array of botanical motifs, their patterning showcasing a nuanced combination of tones and stitches. They give life to the leaves and petals that seem to dance lightly across the fabric, as if a gentle breeze stirs them.

Composition: 60% Polyester, 35% Cotton,

5% Linen

Carew

A pattern weaving intricacies into pirouetting flowers and leaves, Carew creates a stately and refined look. Its fine base emerges between the motifs, giving it a delicate and ethereal quality.