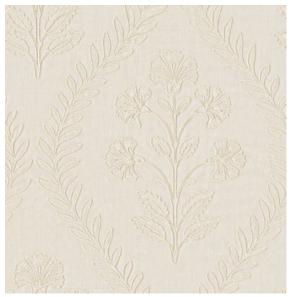

# Conrad

Conrad's joyful floral design is detailed, bold, and uncomplicated. Bringing an uplifting and uncluttered aesthetic, its striking look is complemented by pillowy embroidery that gives it an embossed effect.

Composition: 60% Polyester, 35% Cotton,

5% Linen

Conrad Warm Sand

Crawford Parchment