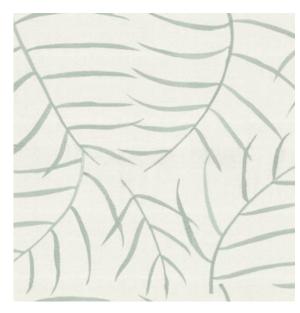

## Callaway

Callaway features an array of botanical motifs, their patterning showcasing a nuanced combination of tones and stitches. They give life to the leaves and petals that seem to dance lightly across the fabric, as if a gentle breeze stirs them.

Composition: 60% Polyester, 35% Cotton,

5% Linen

Carew

A pattern weaving intricacies into pirouetting flowers and leaves, Carew creates a stately and refined look. Its fine base emerges between the motifs, giving it a delicate and ethereal quality.