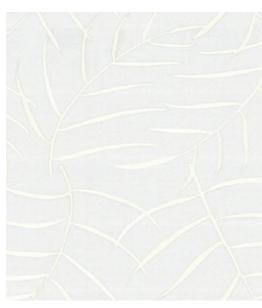

#### Rutherford

Adorned with gleaming stripes that slice through the fabric and unfold like rays of light, Rutherford captivates without clamour. As the light changes, so does the hue of the leaves, lending an ever-shifting, dynamic quality to the textile.

Composition: 63% Cotton, 37% Polyester End Use: Drapery

Griffin Silver Mink