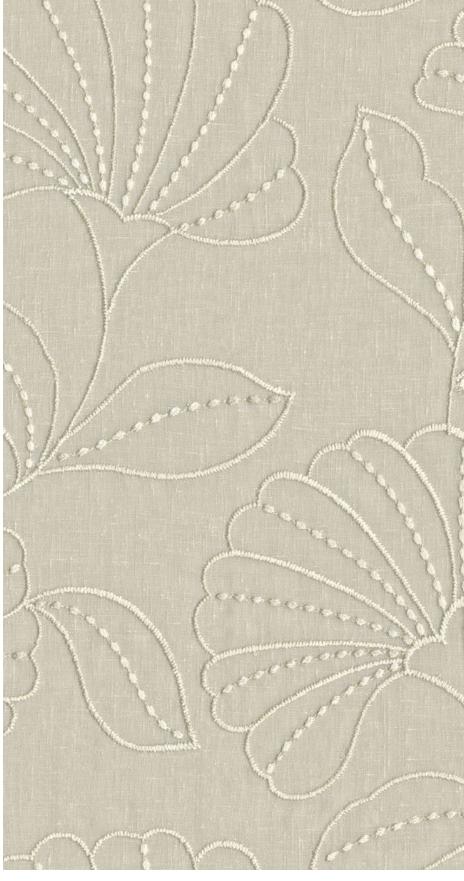

# Conrad

Conrad's joyful floral design is detailed, bold, and uncomplicated. Bringing an uplifting and uncluttered aesthetic, its striking look is complemented by pillowy embroidery that gives it an embossed effect.

Composition: 60% Polyester, 35% Cotton,

5% Linen

Conrad Warm Sand

Crawford Parchment