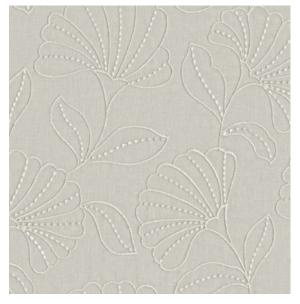

# Conrad

Conrad's joyful floral design is detailed, bold, and uncomplicated. Bringing an uplifting and uncluttered aesthetic, its striking look is complemented by pillowy embroidery that gives it an embossed effect.

Composition: 60% Polyester, 35% Cotton,

5% Linen

Conrad Warm Sand

Crawford Parchment