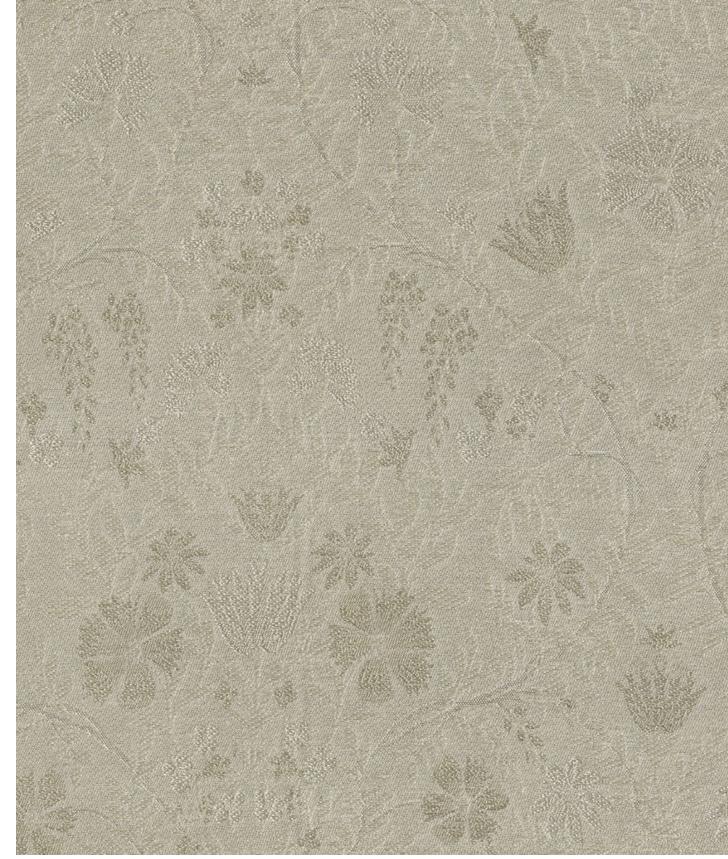

## Callaway

Callaway features an array of botanical motifs, their patterning showcasing a nuanced combination of tones and stitches. They give life to the leaves and petals that seem to dance lightly across the fabric, as if a gentle breeze stirs them.

Composition: 60% Polyester, 35% Cotton,

5% Linen

Carew

A pattern weaving intricacies into pirouetting flowers and leaves, Carew creates a stately and refined look. Its fine base emerges between the motifs, giving it a delicate and ethereal quality.