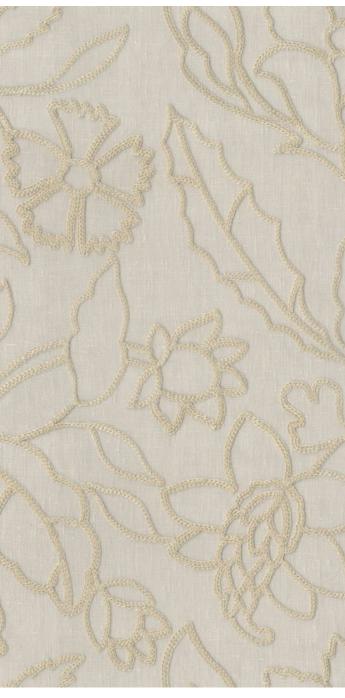

# Conrad

Conrad's joyful floral design is detailed, bold, and uncomplicated. Bringing an uplifting and uncluttered aesthetic, its striking look is complemented by pillowy embroidery that gives it an embossed effect.

Composition: 60% Polyester, 35% Cotton,

5% Linen

Conrad Warm Sand

Crawford Parchment