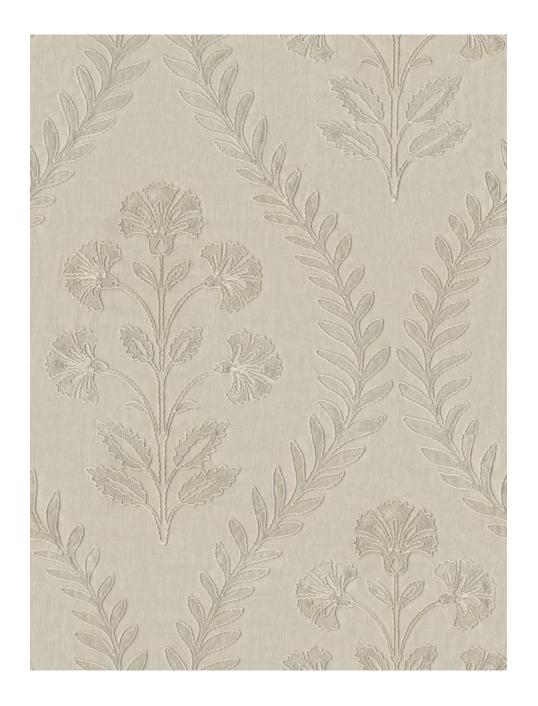

#### Rutherford

Adorned with gleaming stripes that slice through the fabric and unfold like rays of light, Rutherford captivates without clamour. As the light changes, so does the hue of the leaves, lending an ever-shifting, dynamic quality to the textile.

Composition: 63% Cotton, 37% Polyester End Use: Drapery

Griffin Silver Mink