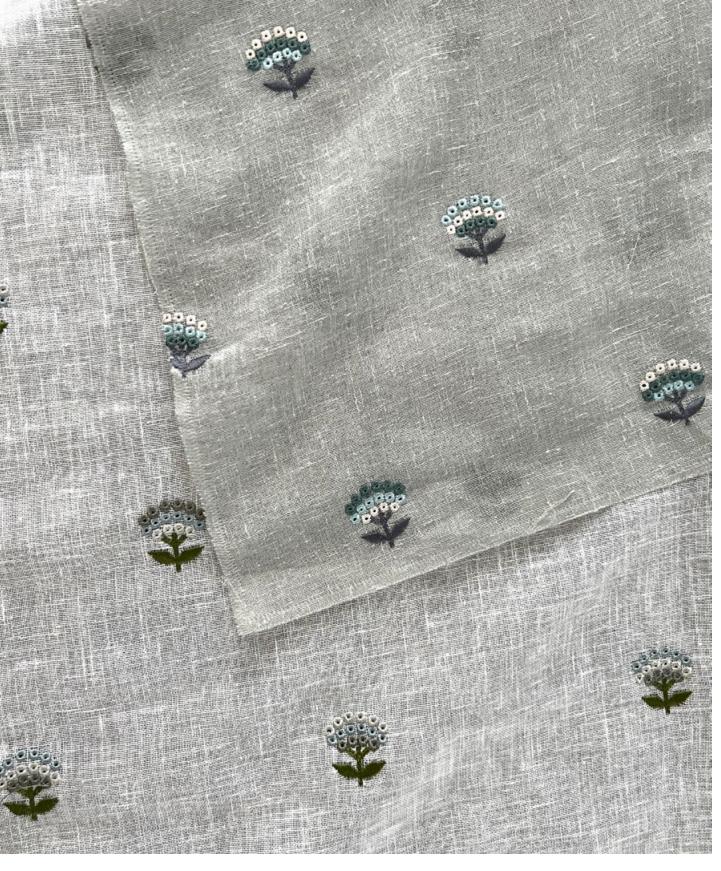

## Callaway

Callaway features an array of botanical motifs, their patterning showcasing a nuanced combination of tones and stitches. They give life to the leaves and petals that seem to dance lightly across the fabric, as if a gentle breeze stirs them.

Composition: 60% Polyester, 35% Cotton,

5% Linen

Carew

A pattern weaving intricacies into pirouetting flowers and leaves, Carew creates a stately and refined look. Its fine base emerges between the motifs, giving it a delicate and ethereal quality.