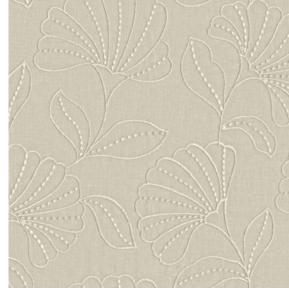

## Callaway

Callaway features an array of botanical motifs, their patterning showcasing a nuanced combination of tones and stitches. They give life to the leaves and petals that seem to dance lightly across the fabric, as if a gentle breeze stirs them.

Composition: 60% Polyester, 35% Cotton,

5% Linen

Carew

A pattern weaving intricacies into pirouetting flowers and leaves, Carew creates a stately and refined look. Its fine base emerges between the motifs, giving it a delicate and ethereal quality.