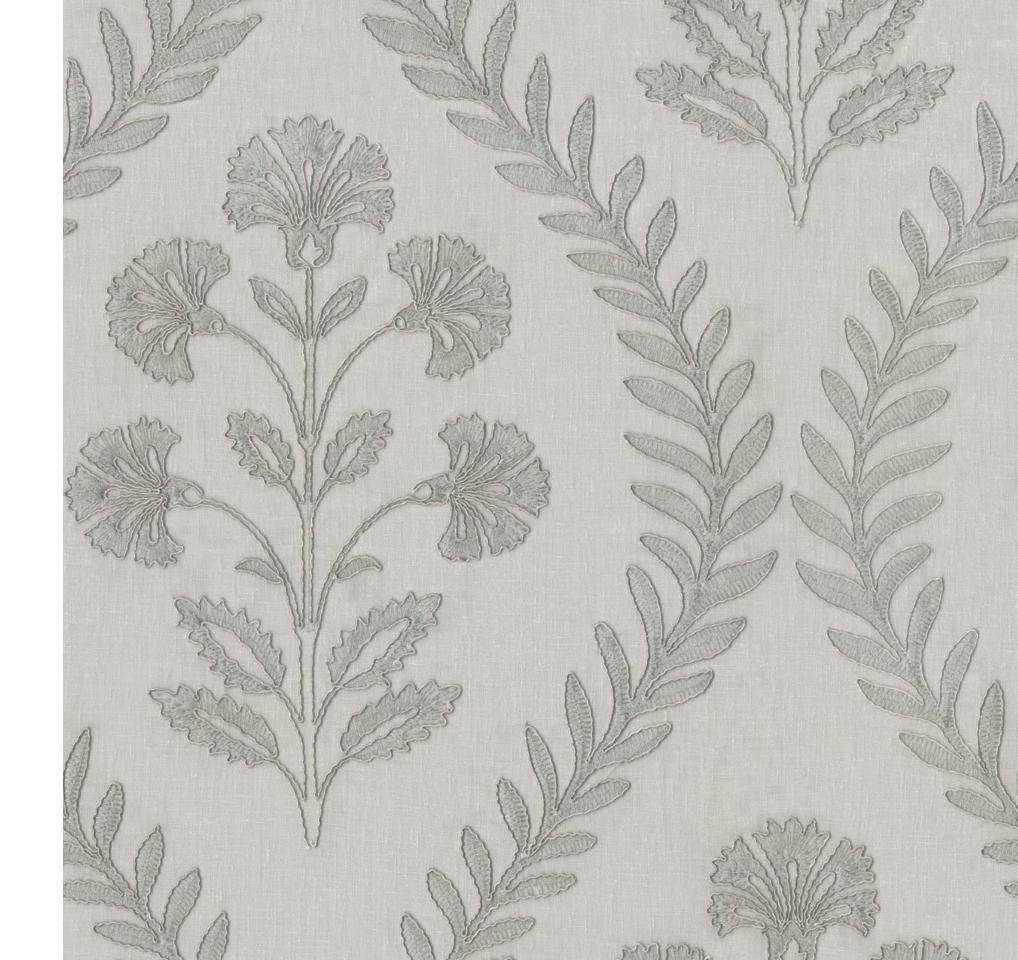

## Callaway

Callaway features an array of botanical motifs, their patterning showcasing a nuanced combination of tones and stitches. They give life to the leaves and petals that seem to dance lightly across the fabric, as if a gentle breeze stirs them.

Composition: 60% Polyester, 35% Cotton,

5% Linen

Carew

A pattern weaving intricacies into pirouetting flowers and leaves, Carew creates a stately and refined look. Its fine base emerges between the motifs, giving it a delicate and ethereal quality.