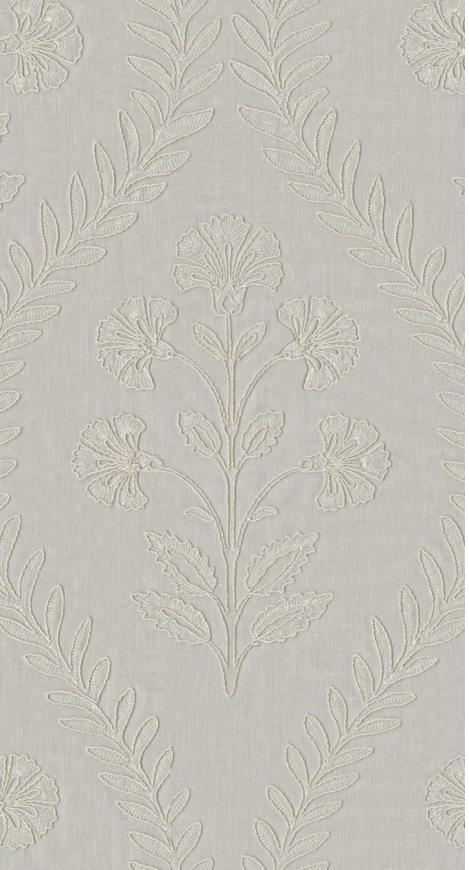

## Callaway

Callaway features an array of botanical motifs, their patterning showcasing a nuanced combination of tones and stitches. They give life to the leaves and petals that seem to dance lightly across the fabric, as if a gentle breeze stirs them.

Composition: 60% Polyester, 35% Cotton,

5% Linen

Carew

A pattern weaving intricacies into pirouetting flowers and leaves, Carew creates a stately and refined look. Its fine base emerges between the motifs, giving it a delicate and ethereal quality.