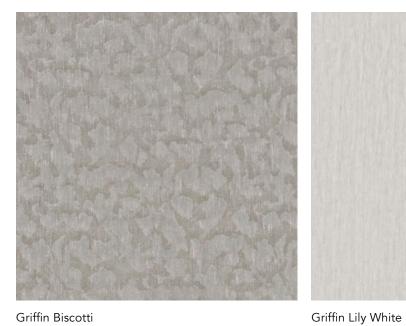

Fermi Dove Gray

Fremi Snow

Fermi Warm Sand

 $\textbf{Above} - \textbf{Griffin Biscotti} \ \textbf{Top left} - \textbf{Griffin Lily White}$ Bottom left — Griffin Silver Mink

Conrad Brown Rice Conrad Procelain

## Griffin

A dance of shadows play across the surface of Dalton, quiet shapes captured in soft focus. Its dappled look invites contemplation and gives a muted, organic feel.

Composition: 68% Polyester, 32% BCI Cotton End Use: Drapery