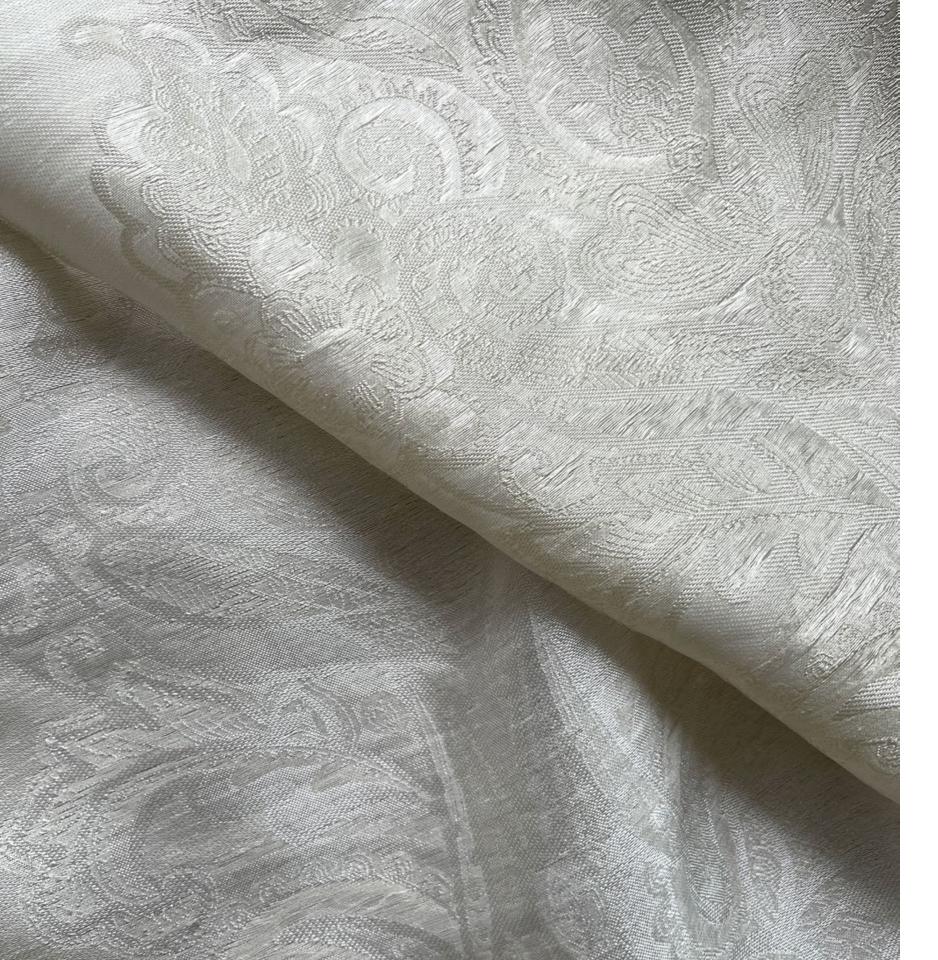

# Crawford

Crawford combines a subtle palette with a dynamic interplay of matte and shine textures. Lustrous threads come alive with the shifting light, highlighting a sweeping all-over pattern.

Composition: 57% Polyester, 30% Viscose, 13% BCI Cotton End Use: Drapery