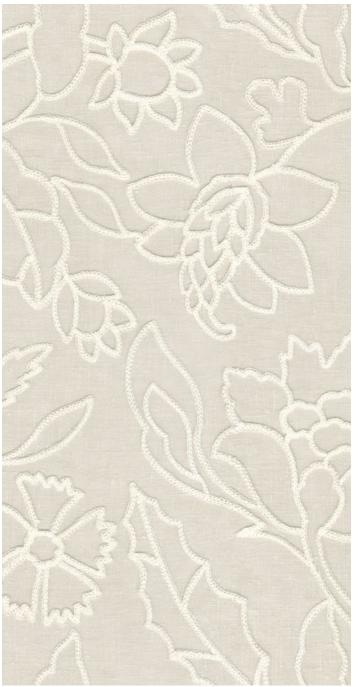

## Callaway

Callaway features an array of botanical motifs, their patterning showcasing a nuanced combination of tones and stitches. They give life to the leaves and petals that seem to dance lightly across the fabric, as if a gentle breeze stirs them.

Composition: 60% Polyester, 35% Cotton,

5% Linen

Carew

A pattern weaving intricacies into pirouetting flowers and leaves, Carew creates a stately and refined look. Its fine base emerges between the motifs, giving it a delicate and ethereal quality.