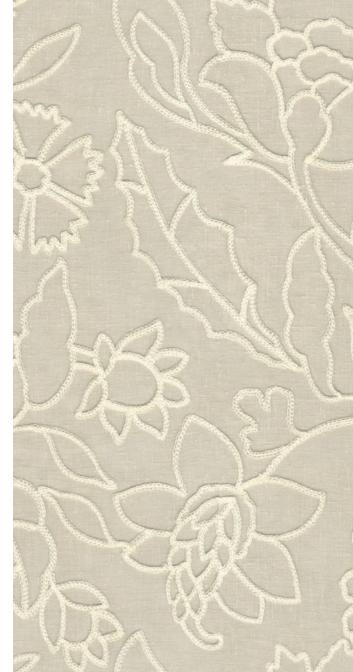

## Callaway

Callaway features an array of botanical motifs, their patterning showcasing a nuanced combination of tones and stitches. They give life to the leaves and petals that seem to dance lightly across the fabric, as if a gentle breeze stirs them.

Callaway Warm Sand