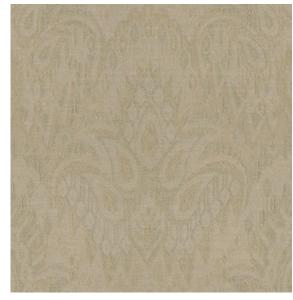

Composition: 60% Polyester, 35% Cotton,

5% Linen

Conrad Warm Sand

Crawford Parchment

# Crawford

Crawford combines a subtle palette with a dynamic interplay of matte and shine textures. Lustrous threads come alive with the shifting light, highlighting a sweeping all-over pattern.

Composition: 57% Polyester, 30% Viscose, 13% BCI Cotton End Use: Drapery