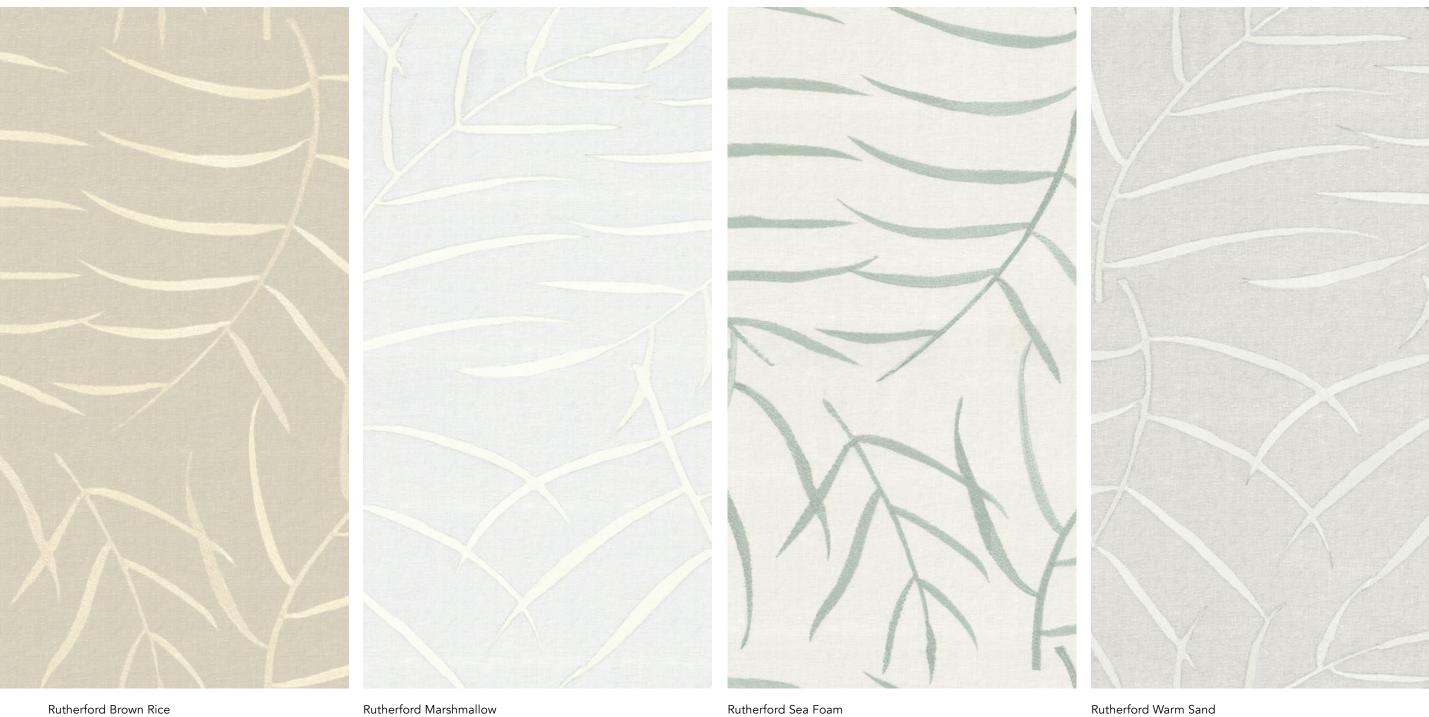

Composition: 60% Polyester, 35% Cotton, 5% Linen End Use: Drapery

Rutherford Marshmallow

Rutherford Sea Foam

Rutherford Warm Sand

#### Rutherford

Adorned with gleaming stripes that slice through the fabric and unfold like rays of light, Rutherford captivates without clamour. As the light changes, so does the hue of the leaves, lending an ever-shifting, dynamic quality to the textile.

Composition: 63% Cotton, 37% Polyester End Use: Drapery

Griffin Silver Mink