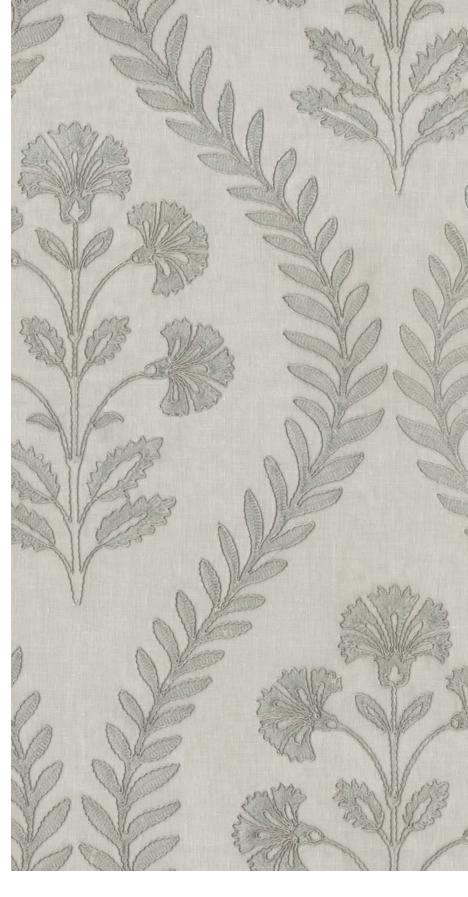

Composition: 60% Polyester, 35% Cotton,

5% Linen

Carew

A pattern weaving intricacies into pirouetting flowers and leaves, Carew creates a stately and refined look. Its fine base emerges between the motifs, giving it a delicate and ethereal quality.

Composition: 40% Polyester, 42% Viscose,

18% BCI Cotton End Use: Drapery

Carew Egret

Carew Oatmeal

Carew Tapioca

**Dalton** 

Ultra-fine threads come together to mirror organic textures in Dalton. Meticulously layered upon a cotton base, they create an echo of lush vitality in sheer fabric.