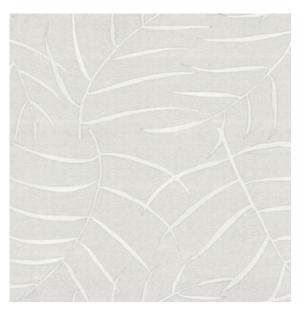

Above — Carew Oatmeal

Right — Top to Bottom Carew Oatmeal, Carew Egret, Carew Tapioca

**Above — Top to Bottom** Napa Voile Sea Form, Napa Voile Porcelain

**Above — Top to Bottom** Napa Voile Warm Sand, Napa Voile Warm Taupes

## Napa Voile

Napa Voile offers a light, airy complement to Napa fabric from our Etienne collection. Kissed with softly colourful bunches of flowers, Napa Voile brings a hint of hue and brightness to a space.