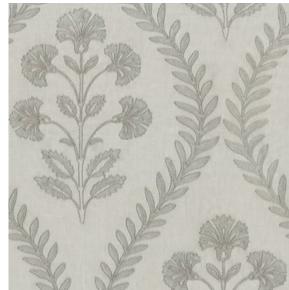

#### Rutherford

Adorned with gleaming stripes that slice through the fabric and unfold like rays of light, Rutherford captivates without clamour. As the light changes, so does the hue of the leaves, lending an ever-shifting, dynamic quality to the textile.

Composition: 63% Cotton, 37% Polyester End Use: Drapery

Griffin Silver Mink