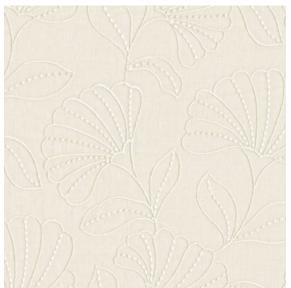

## Callaway

Callaway features an array of botanical motifs, their patterning showcasing a nuanced combination of tones and stitches. They give life to the leaves and petals that seem to dance lightly across the fabric, as if a gentle breeze stirs them.

Composition: 60% Polyester, 35% Cotton,

5% Linen

Carew

A pattern weaving intricacies into pirouetting flowers and leaves, Carew creates a stately and refined look. Its fine base emerges between the motifs, giving it a delicate and ethereal quality.