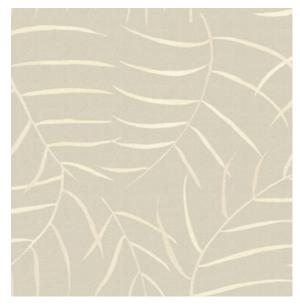

#### Rutherford

Adorned with gleaming stripes that slice through the fabric and unfold like rays of light, Rutherford captivates without clamour. As the light changes, so does the hue of the leaves, lending an ever-shifting, dynamic quality to the textile.

Composition: 63% Cotton, 37% Polyester End Use: Drapery

Griffin Silver Mink