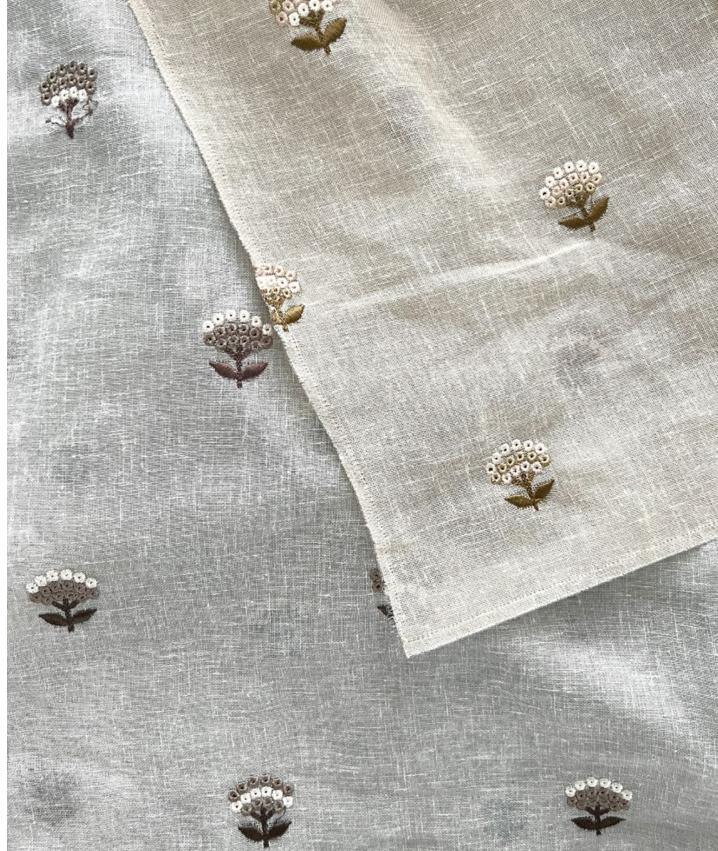

Composition: 60% Polyester, 35% Cotton,

5% Linen

Carew

A pattern weaving intricacies into pirouetting flowers and leaves, Carew creates a stately and refined look. Its fine base emerges between the motifs, giving it a delicate and ethereal quality.

Composition: 40% Polyester, 42% Viscose,

18% BCI Cotton End Use: Drapery

Carew Egret

Carew Oatmeal

Carew Tapioca

**Dalton** 

Ultra-fine threads come together to mirror organic textures in Dalton. Meticulously layered upon a cotton base, they create an echo of lush vitality in sheer fabric.