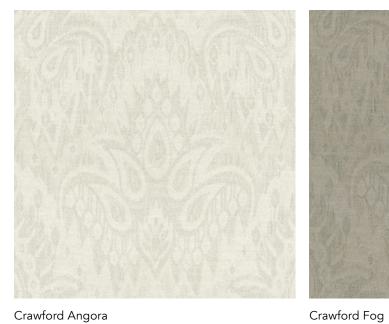

# Crawford

Crawford combines a subtle palette with a dynamic interplay of matte and shine textures. Lustrous threads come alive with the shifting light, highlighting a sweeping all-over pattern.

Composition: 57% Polyester, 30% Viscose, 13% BCI Cotton End Use: Drapery

Crawford Turtledove

Dewey Marshmallow

Dewey Pacific Pearl

Dewey Silver