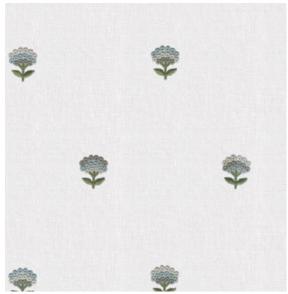

## Napa Voile

Napa Voile offers a light, airy complement to Napa fabric from our Etienne collection. Kissed with softly colourful bunches of flowers, Napa Voile brings a hint of hue and brightness to a space.

Composition: 60% Polyester, 35% Cotton, 5% Linen End Use: Drapery

Rutherford Marshmallow

Rutherford Sea Foam

Rutherford Warm Sand