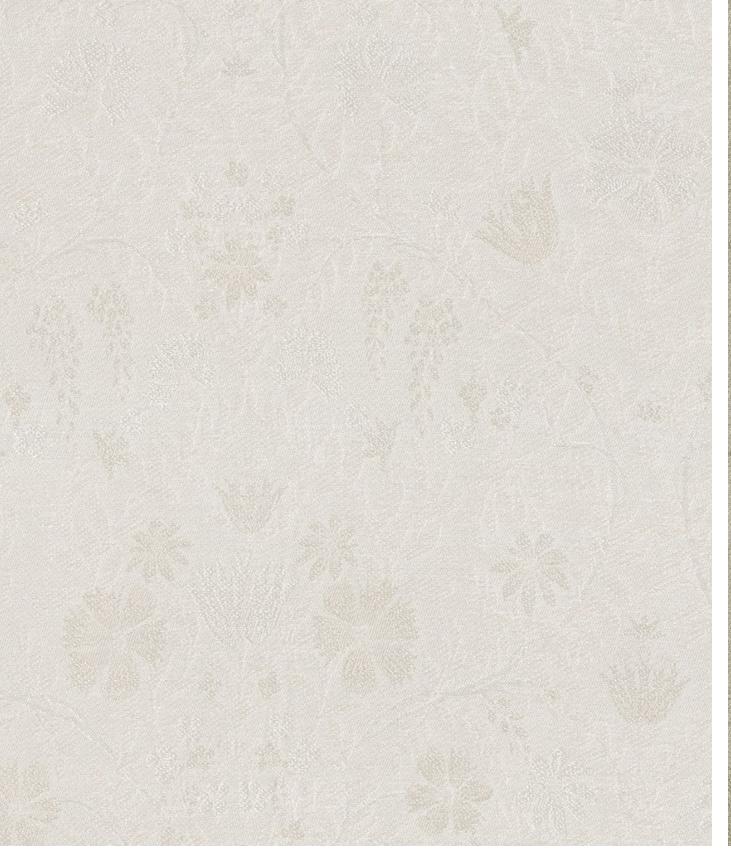

#### Dexter

With its almost elusive pattern, Dexter is elegant, iridescent, and reminiscent of a tranquil, cascading garden. Faintly ethereal and softly opulent, Dexter stuns and delights.

Composition: 31% Polyester, 57% Viscose,

12% BCI Cotton End Use: Drapery

Fermi Dove Gray

Fermi Snow

Fermi Warm Sand