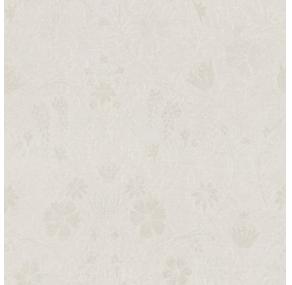

Composition: 60% Polyester, 35% Cotton,

5% Linen

Carew

A pattern weaving intricacies into pirouetting flowers and leaves, Carew creates a stately and refined look. Its fine base emerges between the motifs, giving it a delicate and ethereal quality.

Composition: 40% Polyester, 42% Viscose,

18% BCI Cotton End Use: Drapery

Carew Egret

Carew Oatmeal

Carew Tapioca

**Dalton** 

Ultra-fine threads come together to mirror organic textures in Dalton. Meticulously layered upon a cotton base, they create an echo of lush vitality in sheer fabric.