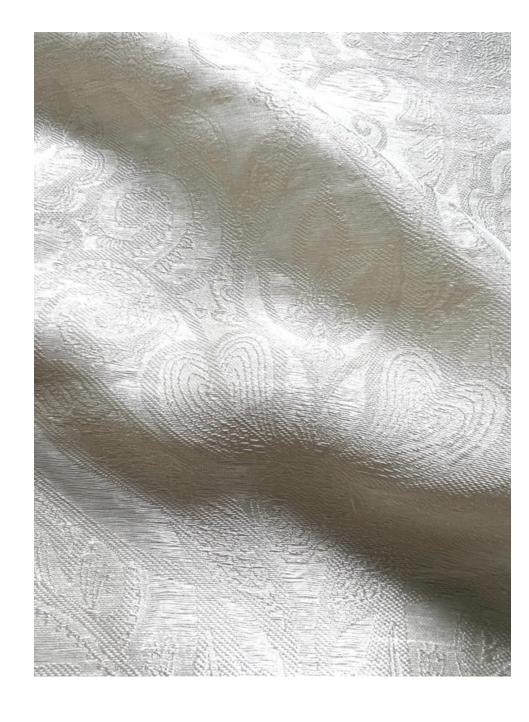

# Crawford

Crawford combines a subtle palette with a dynamic interplay of matte and shine textures. Lustrous threads come alive with the shifting light, highlighting a sweeping all-over pattern.

Composition: 57% Polyester, 30% Viscose, 13% BCI Cotton End Use: Drapery