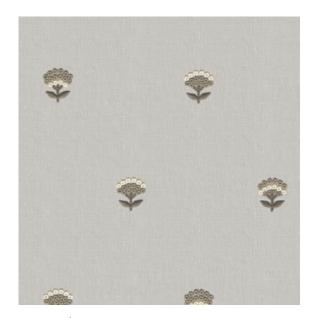

## Callaway

Callaway features an array of botanical motifs, their patterning showcasing a nuanced combination of tones and stitches. They give life to the leaves and petals that seem to dance lightly across the fabric, as if a gentle breeze stirs them.

Composition: 60% Polyester, 35% Cotton,

5% Linen

Carew

A pattern weaving intricacies into pirouetting flowers and leaves, Carew creates a stately and refined look. Its fine base emerges between the motifs, giving it a delicate and ethereal quality.