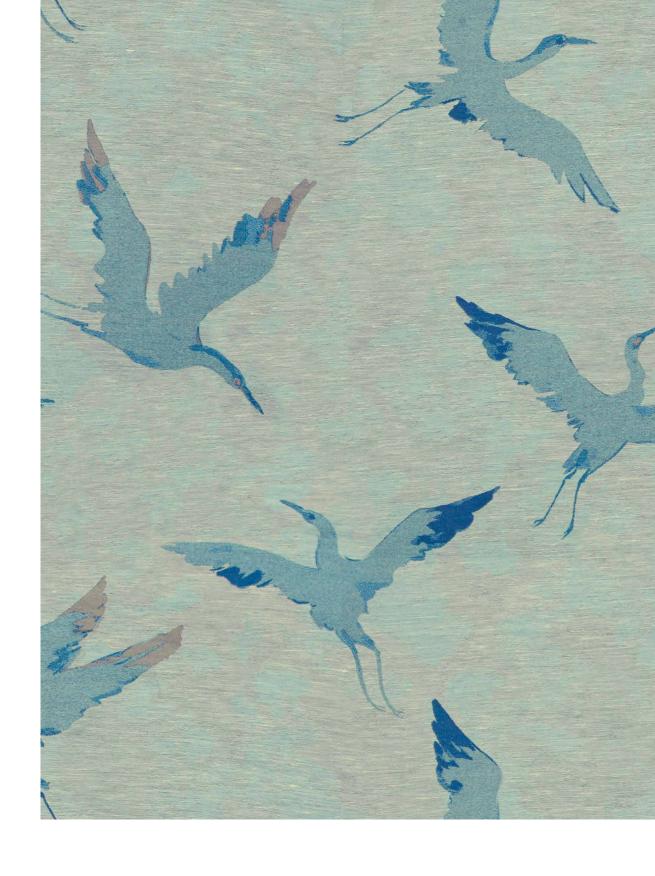

#### Phoenix

Whole birds in flight against a sky of clouds, Phoenix embodies a sweeping openness and immensity.

Composition: 17% Linen, 35% Polyester, 48% Viscose End Use: Multipurpose

Phoenix Blue Stone

Ultima Blue Stone

Phoenix Dove

Phoenix Pebble

Phoenix Vanilla