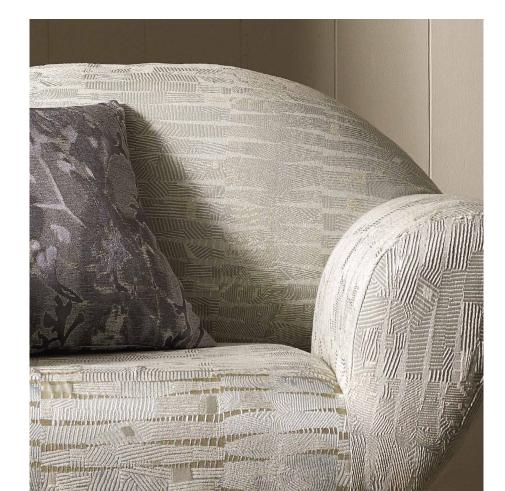

#### Apex

A minimal, modern representation of loftypeaks, Apex's rough parallel lines and mottled detail give it a wide and expansive air.

Composition: 7% Acrylic, 93% Polyester End Use: Multipurpose

Apex Dove