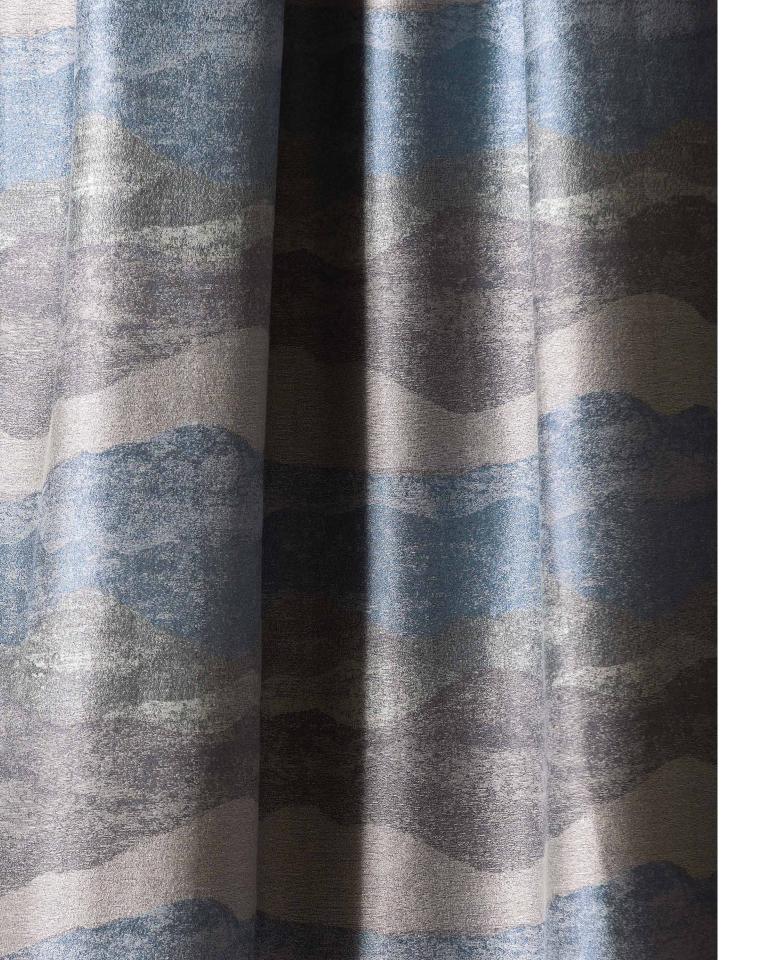

#### Mist

True to its namesake, Mist suggests a light fog rolling in from the crests of a hill range or rising up from a flowing river.

Composition: 28% Viscose, 72% Polyester End Use: Multipurpose