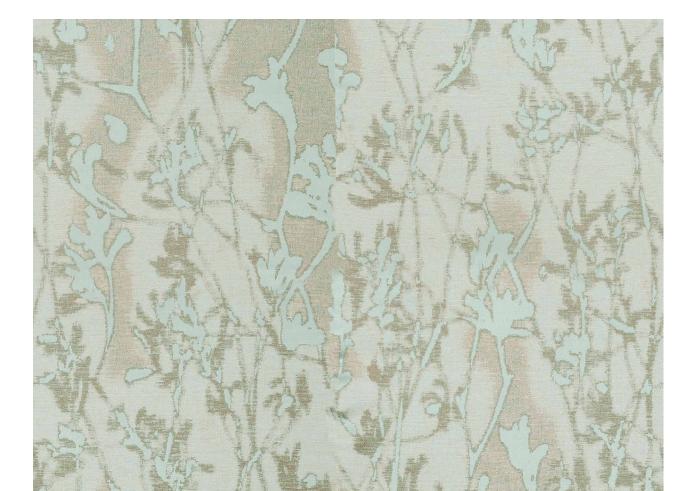

#### Fossil

Splashes of metallic weave gleam across the abstract floral design of Fossil. This pattern-on-pattern textile makes use of light and shadow to create a complete scenery.

Composition: 19% Viscose, 20% Linen, 61% Polyester End Use: Multipurpose

Fossil Blue Stone

Fossil Dove

Fossil Sky Grey