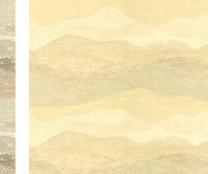

### Ultima

The colours of the sky are brought to life in Ultima. With gentle shapes and soft to the touch, Ultima is a delightful textile that uplifts a space.

Composition: 11% Polyester, 89% Viscose End Use: Multipurpose

#### Mist

True to its namesake, Mist suggests a light fog rolling in from the crests of a hill range or rising up from a flowing river.

Composition: 28% Viscose, 72% Polyester End Use: Multipurpose