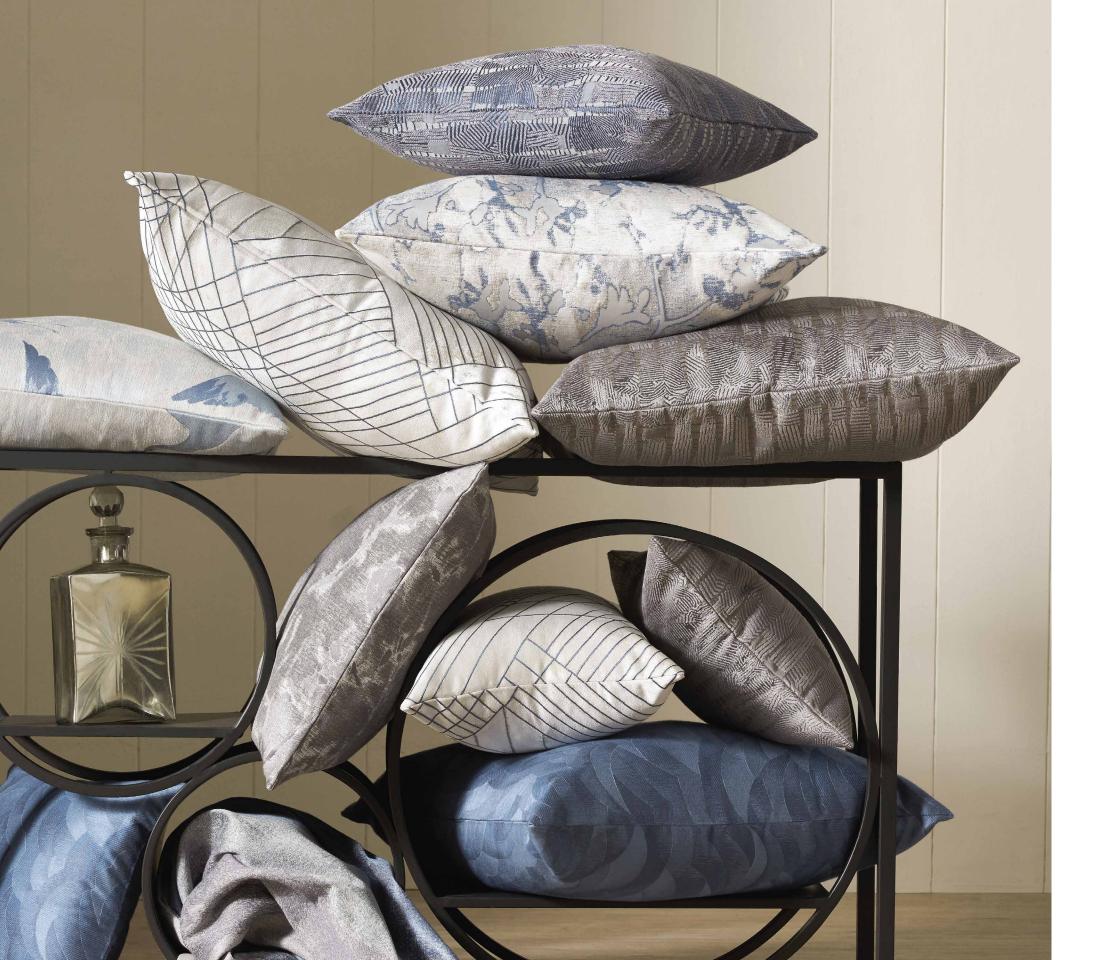

Above — Cushions Eclipse Dove, Apex Blue Stone, Fossil Vanilla
Ottoman Apex Vanilla Right — Curtain Fossil Vanilla, Cushions Ultima Pebble, Eclipse Vanilla.

Curtain Mist Blue Stone

Above — Phoenix Blue Stone Top left — Eclipse Dove Left bottom — Fossil Sky Grey

#### Apex

A minimal, modern representation of loftypeaks, Apex's rough parallel lines and mottled detail give it a wide and expansive air.

Composition: 7% Acrylic, 93% Polyester End Use: Multipurpose

Apex Dove

# Eclipse

The irregular lines in short bursts give Eclipse an almost palpable energy. Eclipse is a robust fabric with a universally appealing design.

Composition: 20% Viscose, 28% Linen, 52% Polyester End Use: Multipurpose

#### Fossil

Splashes of metallic weave gleam across the abstract floral design of Fossil. This pattern-on-pattern textile makes use of light and shadow to create a complete scenery.

Composition: 19% Viscose, 20% Linen, 61% Polyester End Use: Multipurpose

### Ultima

The colours of the sky are brought to life in Ultima. With gentle shapes and soft to the touch, Ultima is a delightful textile that uplifts a space.

Composition: 11% Polyester, 89% Viscose End Use: Multipurpose

#### Mist

True to its namesake, Mist suggests a light fog rolling in from the crests of a hill range or rising up from a flowing river.

Composition: 28% Viscose, 72% Polyester End Use: Multipurpose