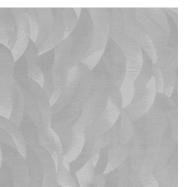

#### Phoenix

Whole birds in flight against a sky of clouds, Phoenix embodies a sweeping openness and immensity.

Composition: 17% Linen, 35% Polyester, 48% Viscose End Use: Multipurpose

Phoenix Blue Stone