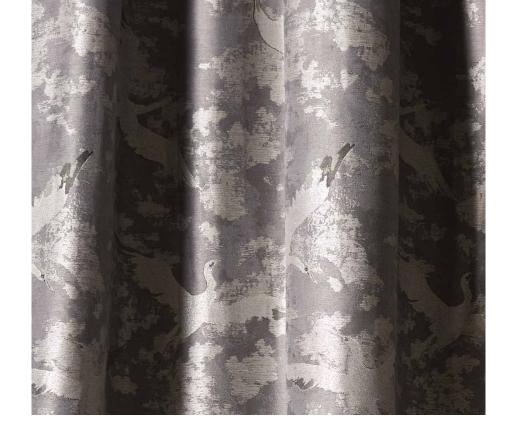

#### Phoenix

Whole birds in flight against a sky of clouds, Phoenix embodies a sweeping openness and immensity.

Composition: 17% Linen, 35% Polyester, 48% Viscose End Use: Multipurpose

Phoenix Blue Stone

Ultima Blue Stone

Phoenix Dove

Phoenix Pebble

Phoenix Vanilla