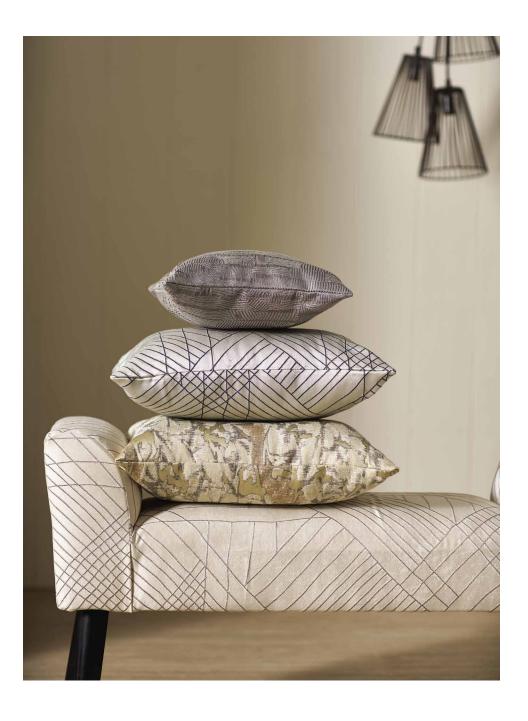

#### Apex

A minimal, modern representation of loftypeaks, Apex's rough parallel lines and mottled detail give it a wide and expansive air.

Composition: 7% Acrylic, 93% Polyester End Use: Multipurpose

Apex Dove

#### Fossil

Splashes of metallic weave gleam across the abstract floral design of Fossil. This pattern-on-pattern textile makes use of light and shadow to create a complete scenery.

Composition: 19% Viscose, 20% Linen, 61% Polyester End Use: Multipurpose

### Ultima

The colours of the sky are brought to life in Ultima. With gentle shapes and soft to the touch, Ultima is a delightful textile that uplifts a space.

Composition: 11% Polyester, 89% Viscose End Use: Multipurpose