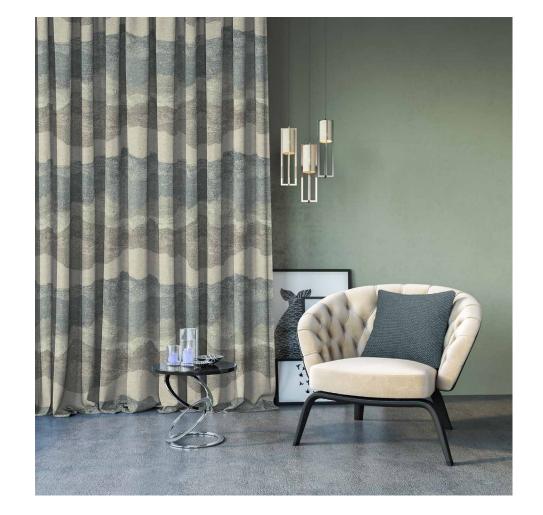

Above — Cushions Eclipse Dove, Apex Blue Stone, Fossil Vanilla
Ottoman Apex Vanilla Right — Curtain Fossil Vanilla, Cushions Ultima Pebble, Eclipse Vanilla.

Curtain Mist Blue Stone

Above — Phoenix Blue Stone Top left — Eclipse Dove Left bottom — Fossil Sky Grey

#### Apex

A minimal, modern representation of loftypeaks, Apex's rough parallel lines and mottled detail give it a wide and expansive air.

Composition: 7% Acrylic, 93% Polyester End Use: Multipurpose

Apex Dove

# Eclipse

The irregular lines in short bursts give Eclipse an almost palpable energy. Eclipse is a robust fabric with a universally appealing design.

Composition: 20% Viscose, 28% Linen, 52% Polyester End Use: Multipurpose

#### Fossil

Splashes of metallic weave gleam across the abstract floral design of Fossil. This pattern-on-pattern textile makes use of light and shadow to create a complete scenery.

Composition: 19% Viscose, 20% Linen, 61% Polyester End Use: Multipurpose

### Ultima

The colours of the sky are brought to life in Ultima. With gentle shapes and soft to the touch, Ultima is a delightful textile that uplifts a space.

Composition: 11% Polyester, 89% Viscose End Use: Multipurpose

#### Mist

True to its namesake, Mist suggests a light fog rolling in from the crests of a hill range or rising up from a flowing river.

Composition: 28% Viscose, 72% Polyester End Use: Multipurpose