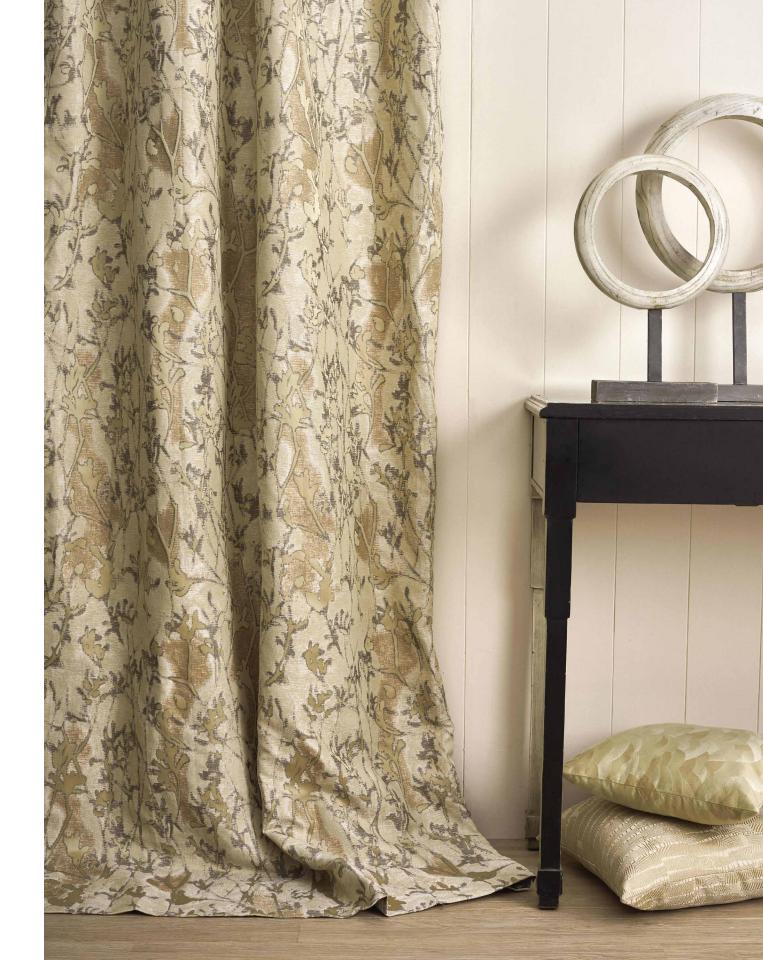

Above — Cushions Eclipse Dove, Apex Blue Stone, Fossil Vanilla
Ottoman Apex Vanilla Right — Curtain Fossil Vanilla, Cushions Ultima Pebble, Eclipse Vanilla.

Curtain Mist Blue Stone

Above — Phoenix Blue Stone Top left — Eclipse Dove Left bottom — Fossil Sky Grey

#### Fossil

Splashes of metallic weave gleam across the abstract floral design of Fossil. This pattern-on-pattern textile makes use of light and shadow to create a complete scenery.

Composition: 19% Viscose, 20% Linen, 61% Polyester End Use: Multipurpose