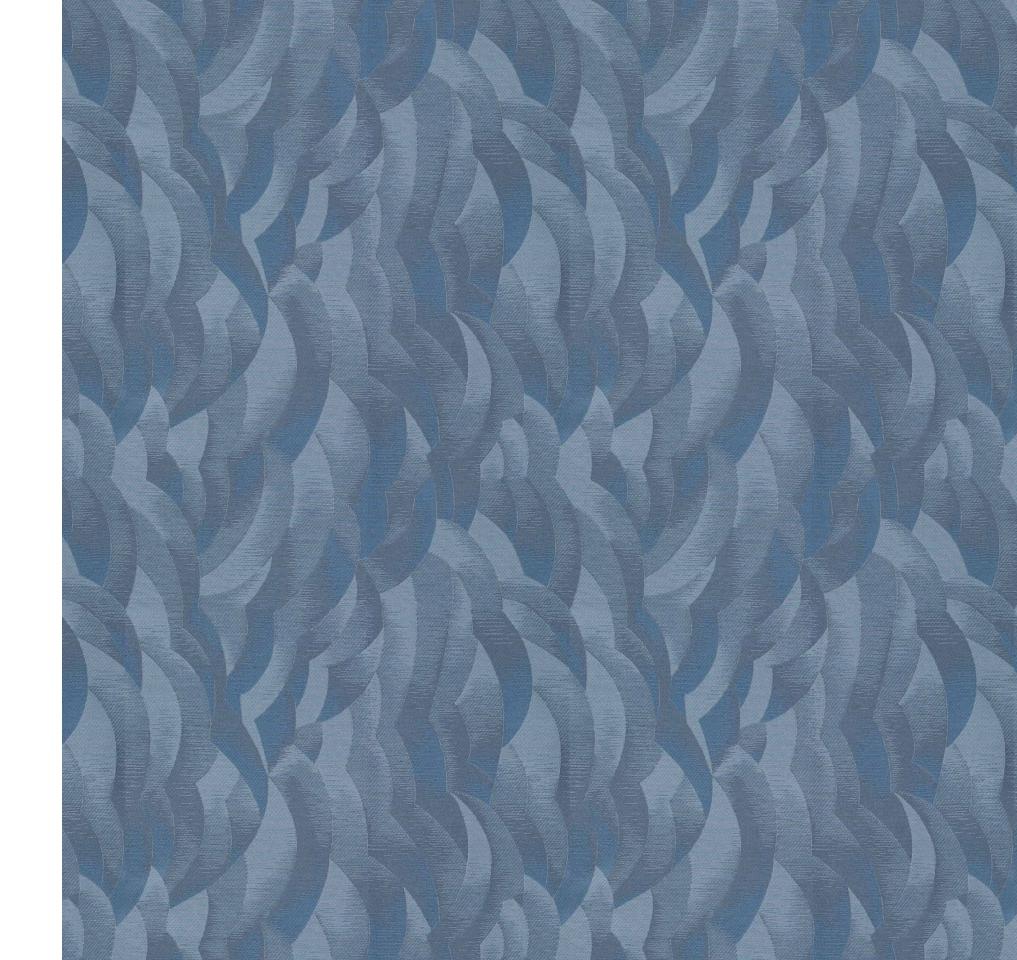

#### Phoenix

Whole birds in flight against a sky of clouds, Phoenix embodies a sweeping openness and immensity.

Composition: 17% Linen, 35% Polyester, 48% Viscose End Use: Multipurpose

Phoenix Blue Stone