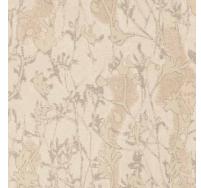

#### Fossil

Splashes of metallic weave gleam across the abstract floral design of Fossil. This pattern-on-pattern textile makes use of light and shadow to create a complete scenery.

Composition: 19% Viscose, 20% Linen, 61% Polyester End Use: Multipurpose