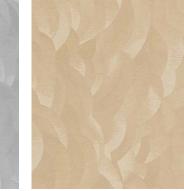

#### Phoenix

Whole birds in flight against a sky of clouds, Phoenix embodies a sweeping openness and immensity.

Composition: 17% Linen, 35% Polyester, 48% Viscose End Use: Multipurpose

Phoenix Blue Stone