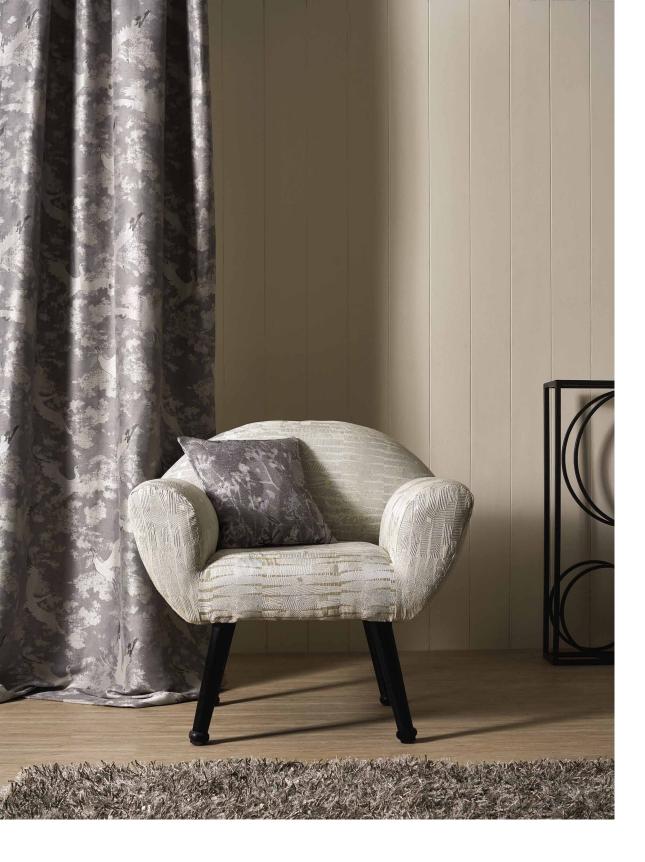

Above — Cushions Eclipse Dove, Apex Blue Stone, Fossil Vanilla
Ottoman Apex Vanilla Right — Curtain Fossil Vanilla, Cushions Ultima Pebble, Eclipse Vanilla.

Curtain Mist Blue Stone

Above — Phoenix Blue Stone Top left — Eclipse Dove Left bottom — Fossil Sky Grey