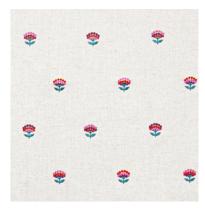

# Napa

Understated, chic, comfortable — Napa is a sturdy, multipurpose textile with a charming rustic feel. Choose from 5 different colours of charming embroidered flowers — Mauve Mist, Antique Gold, Fuchsia Rose, Canary Yellow, and Carpathian Grey.