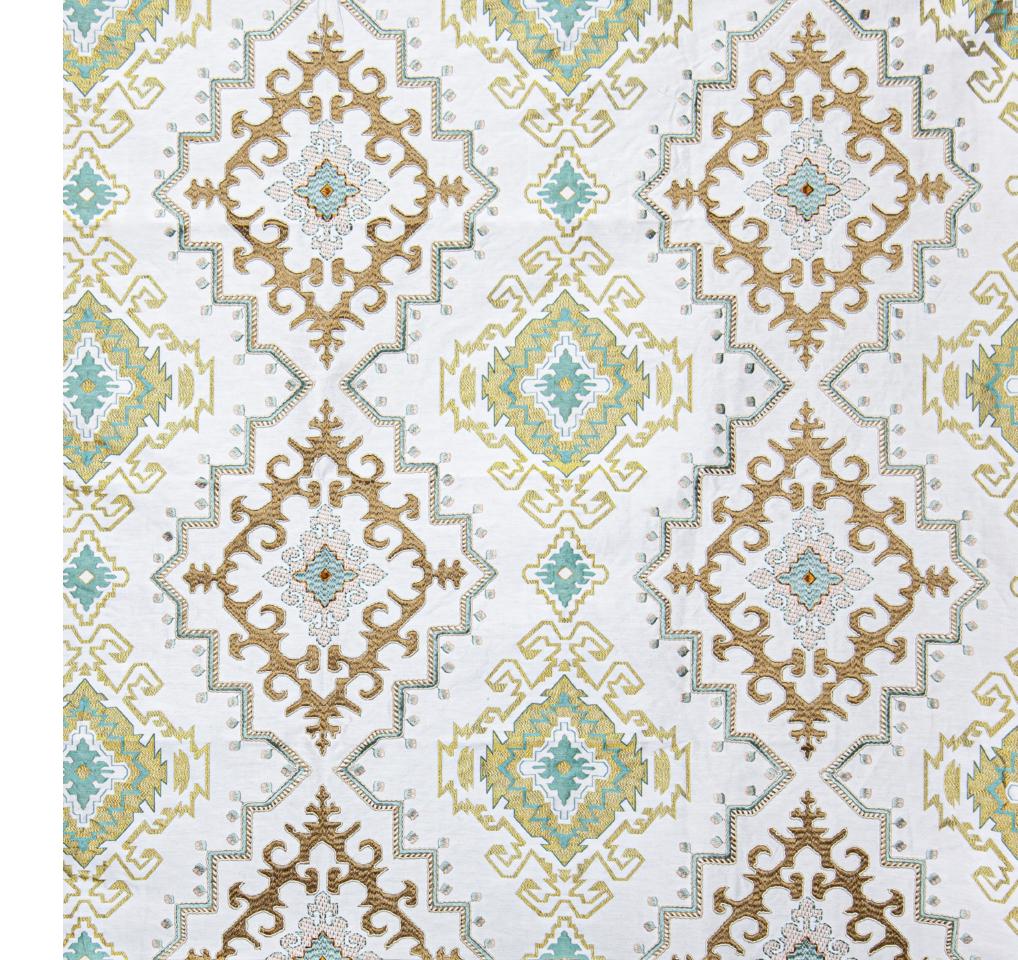

# Peru

With its patchwork design and colourful patterning, Peru engages without overwhelming. The contrasting yet subdued palettes complement the mix of motifs and styles.

Composition: 13% Nylon, 21% Viscose,

Composition: 14% Silk, 42% Polyester,

44% Viscose

End Use: Multipurpose

Peru Congo Pink

Peru Copper Glaze

Peru Deep Chestnut