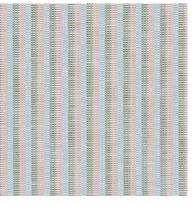

# Riviera

Riviera's bright and rhythmic geometry gives it a warm yet splendid feel. Simple lines and curves repeated with a touch of luster, Riviera creates a welcoming atmosphere.

Composition: 45% Viscose, 55% Polyester

Composition: 17% Linen, 17% Viscose,

30% Polyester, 36% Cotton End Use: Multipurpose

Riviera Antique Gold

Riviera Eton Blue

Riviera Meadow Green

Riviera Pink Strawberry

Riviera Yellow Flame