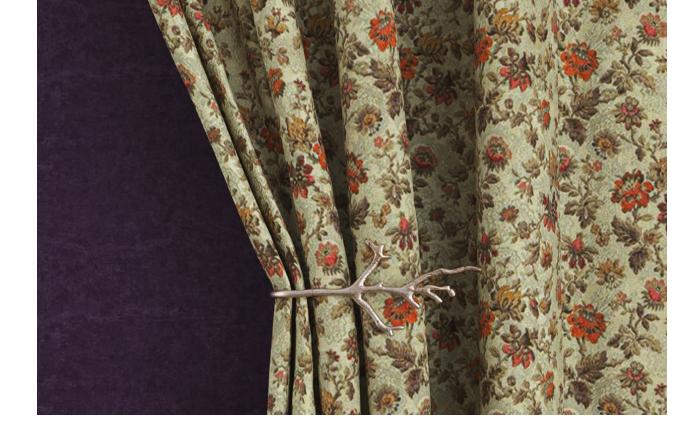

**Above** — Bargello English Rose **Right** — **Armchair** Bargello English Rose

**Above** — Bargello Opal Lime **Right** — **Armchair** Bargello Opal Lime

**Above** — Imperial Retro Jade **Left** — **Curtain** Imperial Retro Jade