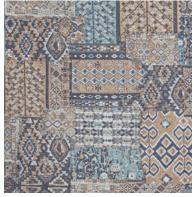

# Peru

With its patchwork design and colourful patterning, Peru engages without overwhelming. The contrasting yet subdued palettes complement the mix of motifs and styles.

Composition: 13% Nylon, 21% Viscose,