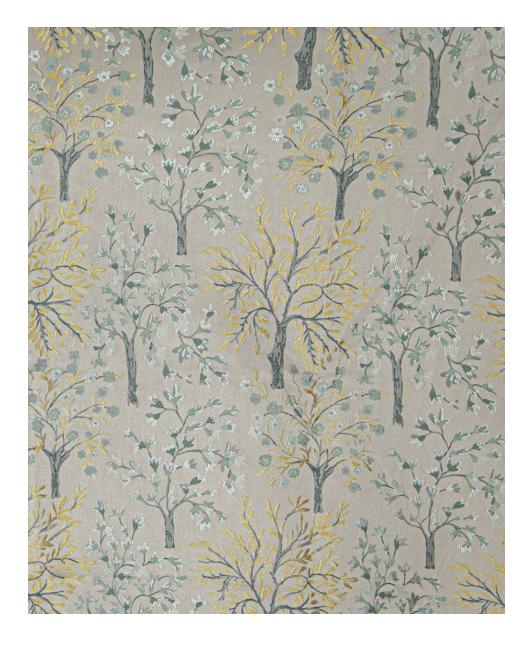

# Napa

Understated, chic, comfortable — Napa is a sturdy, multipurpose textile with a charming rustic feel. Choose from 5 different colours of charming embroidered flowers — Mauve Mist, Antique Gold, Fuchsia Rose, Canary Yellow, and Carpathian Grey.