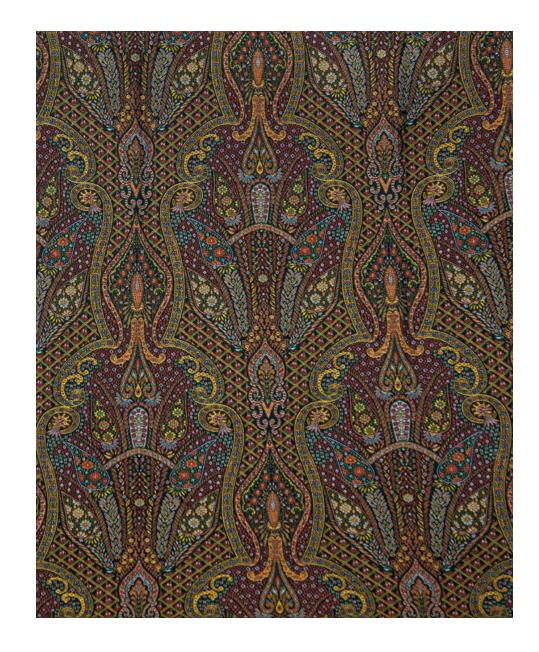

**Above** — Napa Fuchsia Rose **Top left** — Napa Fuchsia Rose (Detail) **Bottom left** — Napa Canary Yellow

Imperial Antique Gold

Imperial Coral Pink

Imperial Retro Jade

# **Imperial**

Patterns abound and delight in Imperial, a masterpiece of detail. The extravagant intricacies, embellished with gold, give Imperial a majestic look and feeling, adding a layer of grandness to the aesthetic.