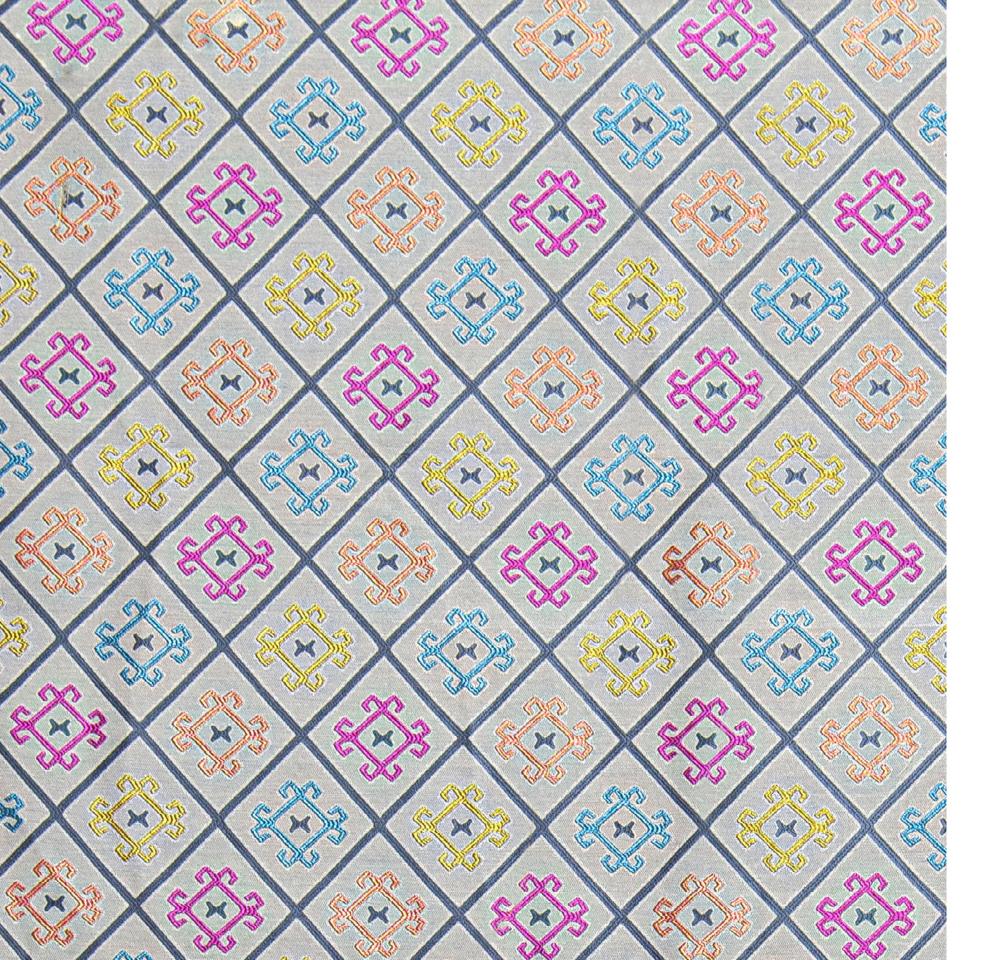

# Peru

With its patchwork design and colourful patterning, Peru engages without overwhelming. The contrasting yet subdued palettes complement the mix of motifs and styles.

Composition: 13% Nylon, 21% Viscose,

66% Polyester

End Use: Multipurpose

Bargello English Rose

Bargello Opal Lime