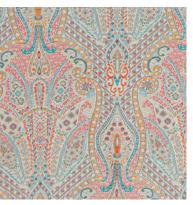

**Above** — Bargello English Rose **Right** — **Armchair** Bargello English Rose

**Above** — Bargello Opal Lime **Right** — **Armchair** Bargello Opal Lime

**Above** — Imperial Retro Jade **Left** — **Curtain** Imperial Retro Jade

Above — Imperial Coral Pink

Right — Curtain Imperial Coral Pink

**Above** — Sierra Island Rose **Top left** — Sierra Custard Apple **Bottom left** — Sierra Mauve Mist

**Above** — Peru Copper Glaze **Top right** — Peru Congo Pink **Bottom right** — Peru Deep Chestnut

**Above** — Napa Fuchsia Rose **Top left** — Napa Fuchsia Rose (Detail) **Bottom left** — Napa Canary Yellow

Imperial Antique Gold

Imperial Coral Pink

Imperial Retro Jade