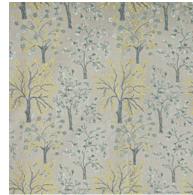

# Lyon

Lyon's clean lines and pleasing palettes make it a go-to choice for a variety of styles. This cotton-linen blend has an easy, muted grace.

Composition: 27% Linen, 73% Cotton

End Use: Multipurpose

Lyon Caribbean Blue