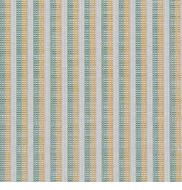

# Riviera

Riviera's bright and rhythmic geometry gives it a warm yet splendid feel. Simple lines and curves repeated with a touch of luster, Riviera creates a welcoming atmosphere.

Composition: 45% Viscose, 55% Polyester

Composition: 17% Linen, 17% Viscose,

30% Polyester, 36% Cotton End Use: Multipurpose

Riviera Antique Gold

Riviera Eton Blue

Riviera Meadow Green

Riviera Pink Strawberry

Riviera Yellow Flame