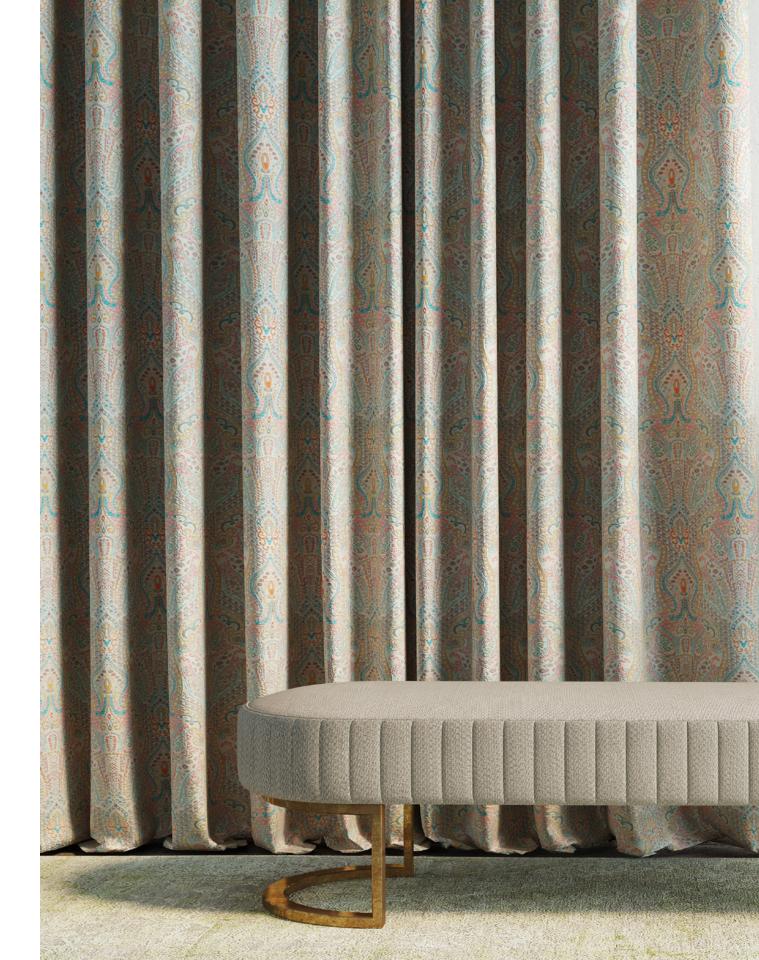

**Above** — Napa Fuchsia Rose **Top left** — Napa Fuchsia Rose (Detail) **Bottom left** — Napa Canary Yellow

Imperial Antique Gold

Imperial Coral Pink

Imperial Retro Jade

# **Imperial**

Patterns abound and delight in Imperial, a masterpiece of detail. The extravagant intricacies, embellished with gold, give Imperial a majestic look and feeling, adding a layer of grandness to the aesthetic.