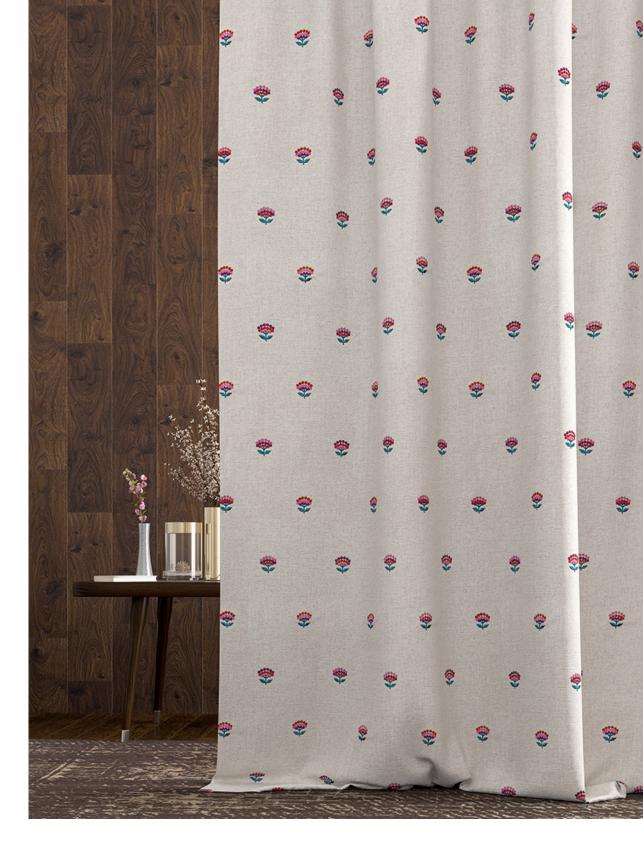

Composition: 47% Viscose, 53% Polyester

End Use: Multipurpose

Napa Antique Gold

Napa Canary Yellow

Napa Carpathian Gray

Napa Fuchsia Rose

Napa Mauve Mist

# Napa

Understated, chic, comfortable — Napa is a sturdy, multipurpose textile with a charming rustic feel. Choose from 5 different colours of charming embroidered flowers — Mauve Mist, Antique Gold, Fuchsia Rose, Canary Yellow, and Carpathian Grey.