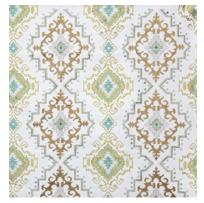

# Peru

With its patchwork design and colourful patterning, Peru engages without overwhelming. The contrasting yet subdued palettes complement the mix of motifs and styles.

Composition: 13% Nylon, 21% Viscose,

Composition: 14% Silk, 42% Polyester,

44% Viscose

End Use: Multipurpose

Peru Congo Pink

Peru Copper Glaze

Peru Deep Chestnut

66% Polyester

End Use: Multipurpose

Bargello English Rose

Bargello Opal Lime