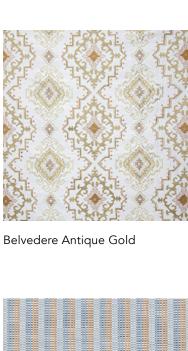

Composition: 31% Viscose, 69% Polyester

End Use: Multipurpose

Belvedere Champagne Pink

Belvedere

Belvedere's ornate motifs, resplendent with silk and metallic embroidery, create a luscious, larger-than-life effect. Curves and scrolls meet straight lines for an opulent fabric that adds an air of easy luxury to a space.