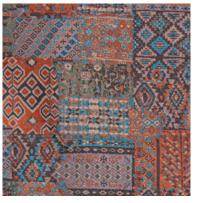

# Peru

With its patchwork design and colourful patterning, Peru engages without overwhelming. The contrasting yet subdued palettes complement the mix of motifs and styles.

Composition: 13% Nylon, 21% Viscose,

66% Polyester

End Use: Multipurpose

Bargello English Rose

Bargello Opal Lime