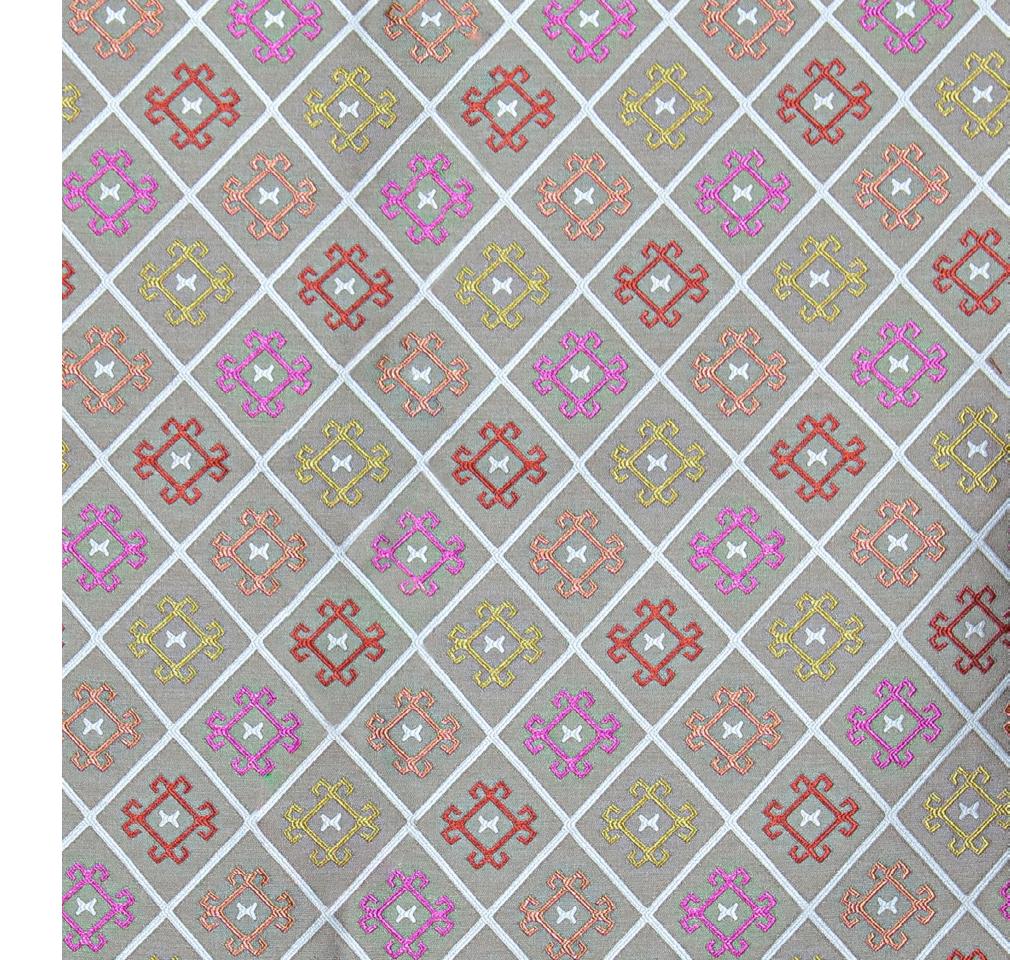

er the most characteristic elements and pleasures of French design. Grandness and lavishly detailed flourishes find a perfect counterpart in the impeccable warmth and class of the countryside, culminating in a collection that perfectly encapsulates the style.





**Above** — Bargello English Rose **Right** — **Armchair** Bargello English Rose



**Above** — Bargello Opal Lime **Right** — **Armchair** Bargello Opal Lime









**Above** — Imperial Retro Jade **Left** — **Curtain** Imperial Retro Jade





Above — Imperial Coral Pink

Right — Curtain Imperial Coral Pink









**Above** — Sierra Island Rose **Top left** — Sierra Custard Apple **Bottom left** — Sierra Mauve Mist









**Above** — Peru Copper Glaze **Top right** — Peru Congo Pink **Bottom right** — Peru Deep Chestnut









**Above** — Napa Fuchsia Rose **Top left** — Napa Fuchsia Rose (Detail) **Bottom left** — Napa Canary Yellow



Imperial Antique Gold



Imperial Coral Pink



Imperial Retro Jade

# **Imperial**

Patterns abound and delight in Imperial, a masterpiece of detail. The extravagant intricacies, embellished with gold, give Imperial a majestic look and feeling, adding a layer of grandness to the aesthetic.

Composition: 14% Silk, 42% Polyester,

44% Viscose

End Use: Multipurpose



Peru Congo Pink



Peru Copper Glaze



Peru Deep Chestnut

# Peru

With its patchwork design and colourful patterning, Peru engages without overwhelming. The contrasting yet subdued palettes complement the mix of motifs and styles.

Composition: 13% Nylon, 21% Viscose,

66% Polyester

End Use: Multipurpose