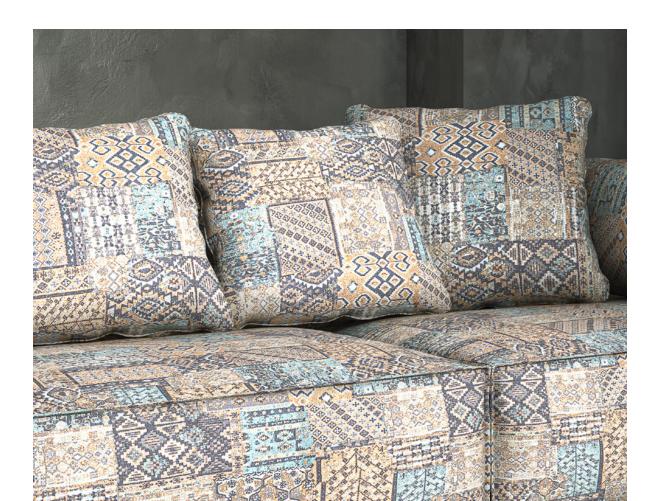

# Peru

With its patchwork design and colourful patterning, Peru engages without overwhelming. The contrasting yet subdued palettes complement the mix of motifs and styles.

Composition: 13% Nylon, 21% Viscose,