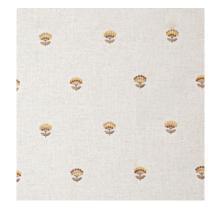

# Napa

Understated, chic, comfortable — Napa is a sturdy, multipurpose textile with a charming rustic feel. Choose from 5 different colours of charming embroidered flowers — Mauve Mist, Antique Gold, Fuchsia Rose, Canary Yellow, and Carpathian Grey.