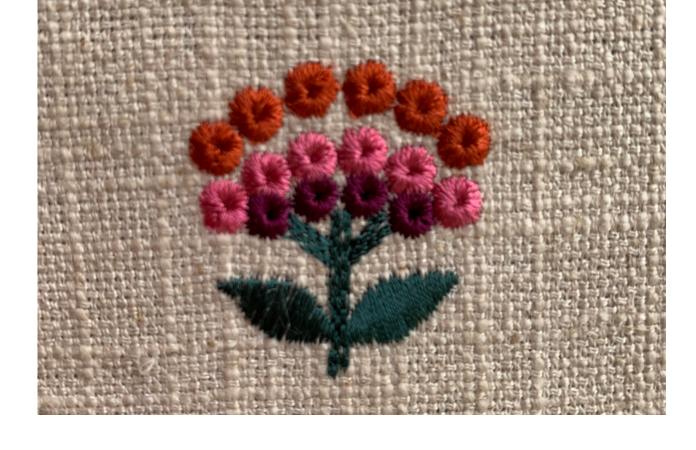

Composition: 47% Viscose, 53% Polyester

End Use: Multipurpose

Napa Antique Gold

Napa Canary Yellow

Napa Carpathian Gray

Napa Fuchsia Rose

Napa Mauve Mist

# Napa

Understated, chic, comfortable — Napa is a sturdy, multipurpose textile with a charming rustic feel. Choose from 5 different colours of charming embroidered flowers — Mauve Mist, Antique Gold, Fuchsia Rose, Canary Yellow, and Carpathian Grey.