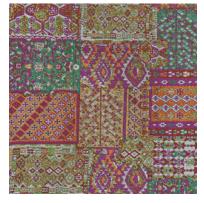

# Peru

With its patchwork design and colourful patterning, Peru engages without overwhelming. The contrasting yet subdued palettes complement the mix of motifs and styles.

Composition: 13% Nylon, 21% Viscose,

66% Polyester

End Use: Multipurpose

Bargello English Rose

Bargello Opal Lime