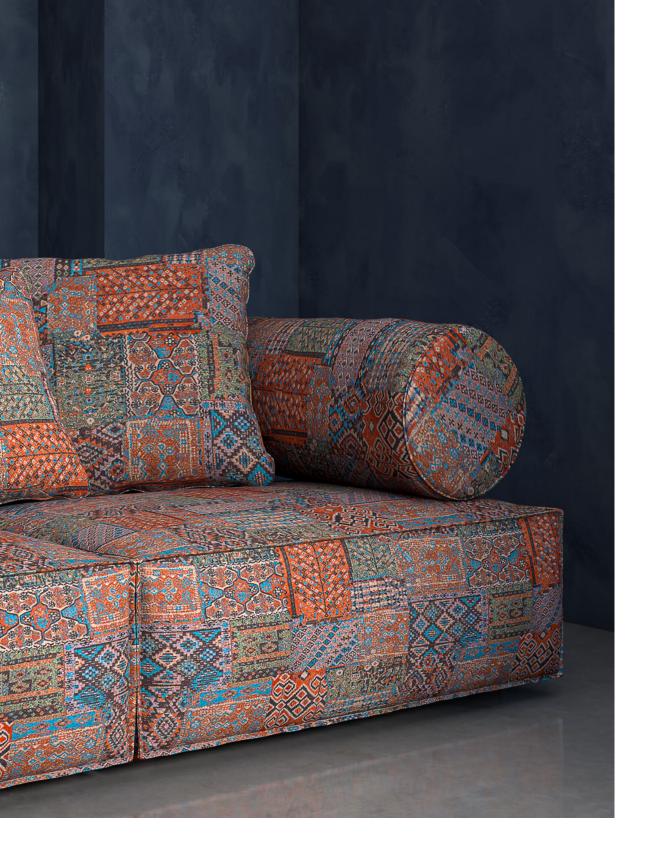

# Peru

With its patchwork design and colourful patterning, Peru engages without overwhelming. The contrasting yet subdued palettes complement the mix of motifs and styles.

Composition: 13% Nylon, 21% Viscose,