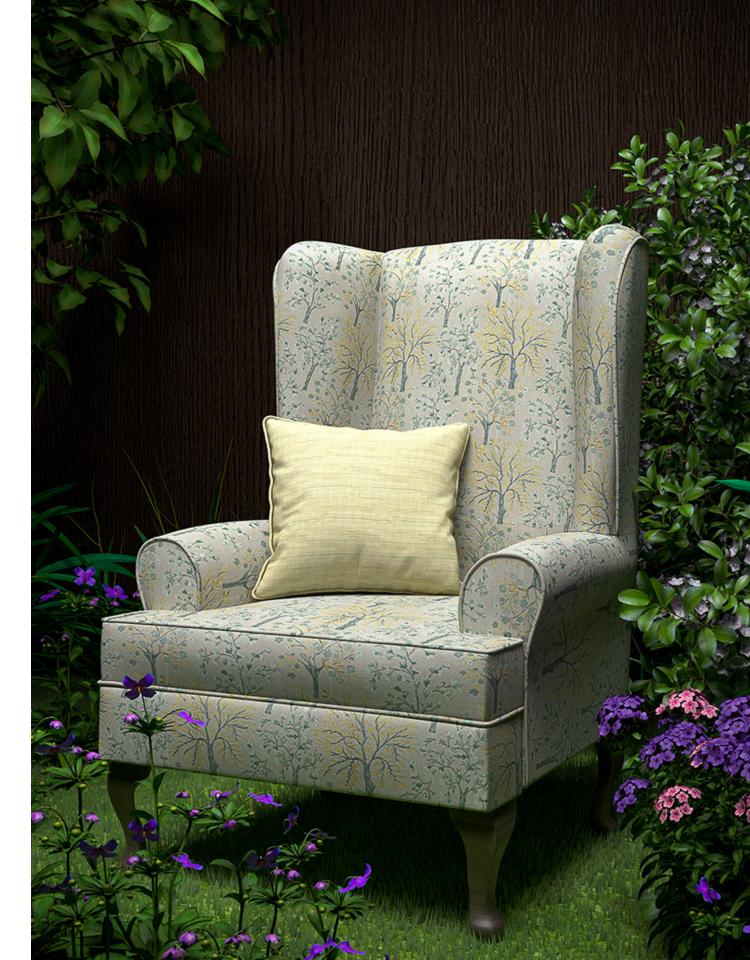

**Above** — Bargello English Rose **Right** — **Armchair** Bargello English Rose

**Above** — Bargello Opal Lime **Right** — **Armchair** Bargello Opal Lime

**Above** — Imperial Retro Jade **Left** — **Curtain** Imperial Retro Jade