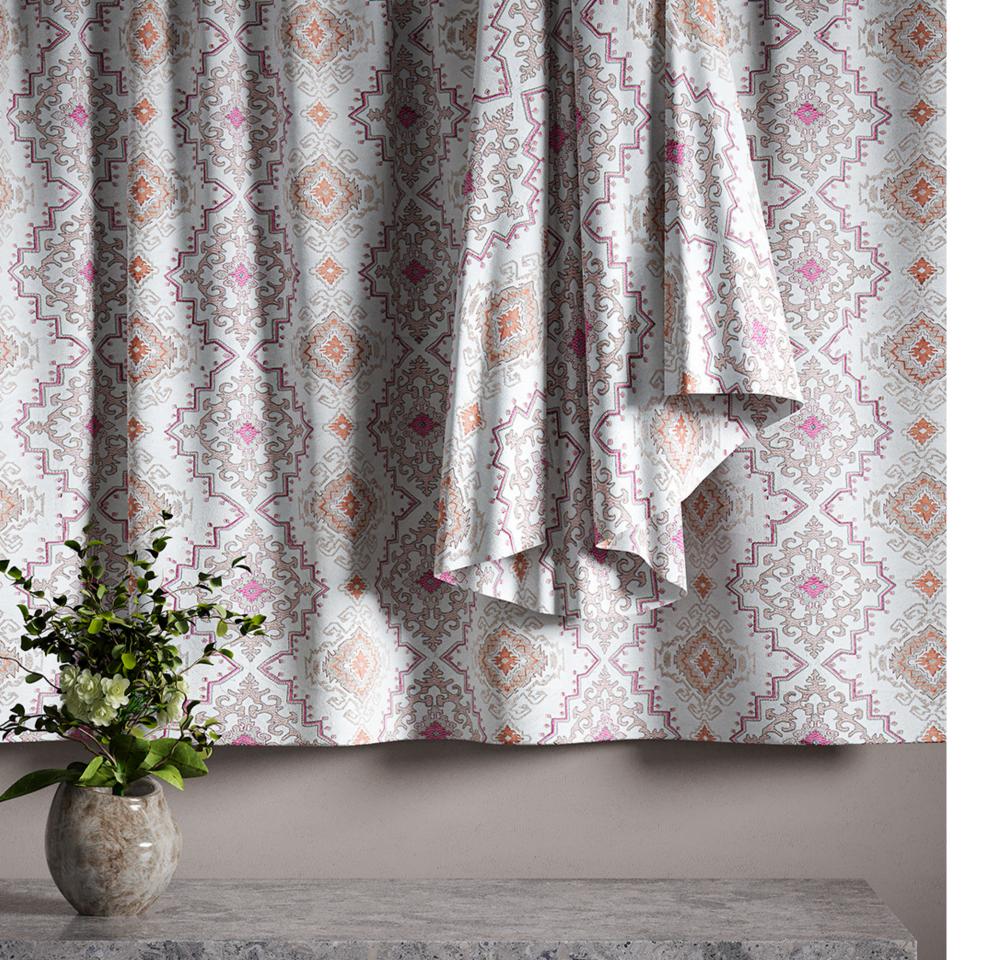

# Peru

With its patchwork design and colourful patterning, Peru engages without overwhelming. The contrasting yet subdued palettes complement the mix of motifs and styles.

Composition: 13% Nylon, 21% Viscose,

66% Polyester

End Use: Multipurpose

Bargello English Rose

Bargello Opal Lime