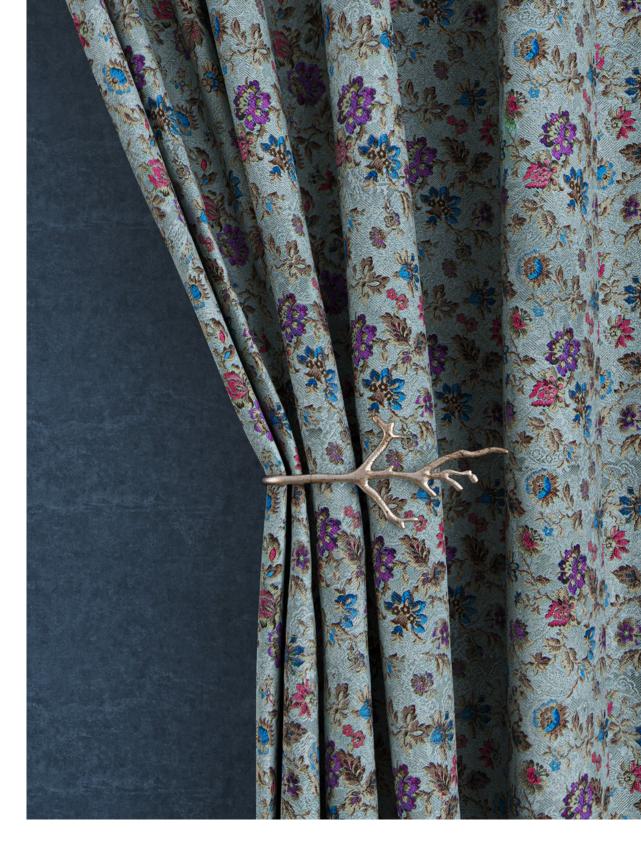

**Above** — Bargello English Rose **Right** — **Armchair** Bargello English Rose

**Above** — Bargello Opal Lime **Right** — **Armchair** Bargello Opal Lime

**Above** — Imperial Retro Jade **Left** — **Curtain** Imperial Retro Jade

Above — Imperial Coral Pink

Right — Curtain Imperial Coral Pink

**Above** — Sierra Island Rose **Top left** — Sierra Custard Apple **Bottom left** — Sierra Mauve Mist

**Above** — Peru Copper Glaze **Top right** — Peru Congo Pink **Bottom right** — Peru Deep Chestnut

**Above** — Napa Fuchsia Rose **Top left** — Napa Fuchsia Rose (Detail) **Bottom left** — Napa Canary Yellow

Imperial Antique Gold

Imperial Coral Pink

Imperial Retro Jade