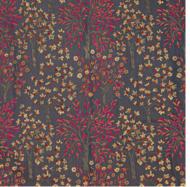

**Above** — Napa Fuchsia Rose **Top left** — Napa Fuchsia Rose (Detail) **Bottom left** — Napa Canary Yellow

Imperial Antique Gold

Imperial Coral Pink

Imperial Retro Jade

# Napa

Understated, chic, comfortable — Napa is a sturdy, multipurpose textile with a charming rustic feel. Choose from 5 different colours of charming embroidered flowers — Mauve Mist, Antique Gold, Fuchsia Rose, Canary Yellow, and Carpathian Grey.