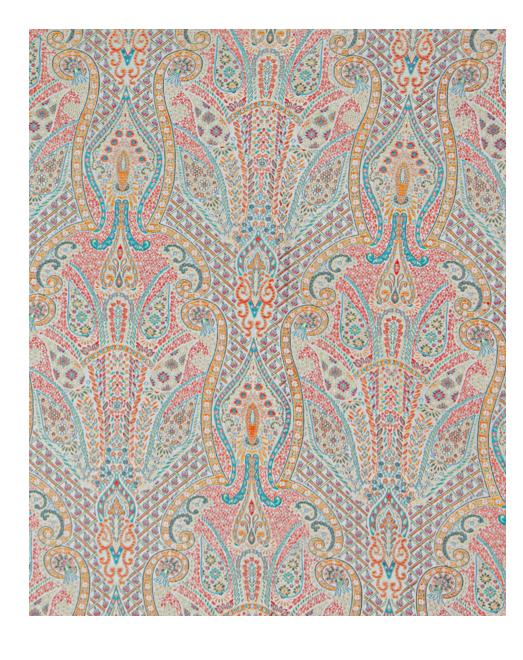

**Above** — Napa Fuchsia Rose **Top left** — Napa Fuchsia Rose (Detail) **Bottom left** — Napa Canary Yellow

Imperial Antique Gold

Imperial Coral Pink

Imperial Retro Jade

# **Imperial**

Patterns abound and delight in Imperial, a masterpiece of detail. The extravagant intricacies, embellished with gold, give Imperial a majestic look and feeling, adding a layer of grandness to the aesthetic.