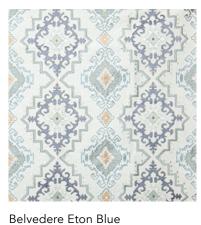

Composition: 31% Viscose, 69% Polyester

End Use: Multipurpose

Belvedere Champagne Pink

Belvedere

Belvedere's ornate motifs, resplendent with silk and metallic embroidery, create a luscious, larger-than-life effect. Curves and scrolls meet straight lines for an opulent fabric that adds an air of easy luxury to a space.