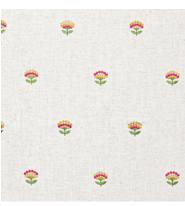

# Napa

Understated, chic, comfortable — Napa is a sturdy, multipurpose textile with a charming rustic feel. Choose from 5 different colours of charming embroidered flowers — Mauve Mist, Antique Gold, Fuchsia Rose, Canary Yellow, and Carpathian Grey.