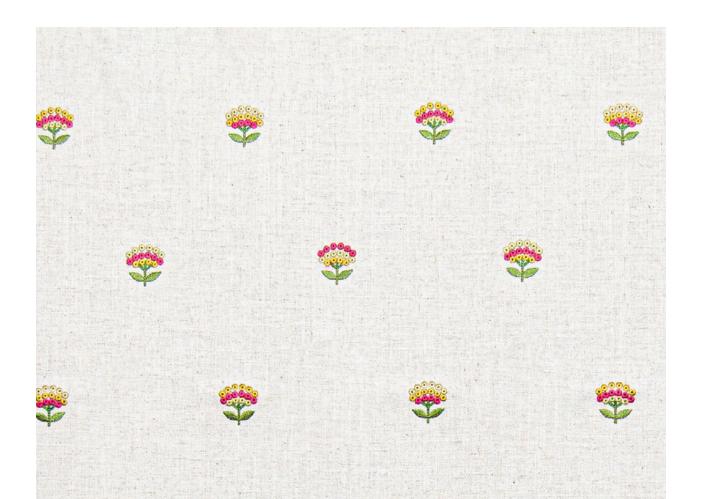

Composition: 47% Viscose, 53% Polyester

End Use: Multipurpose

Napa Antique Gold

Napa Canary Yellow

Napa Carpathian Gray

Napa Fuchsia Rose

Napa Mauve Mist

# Napa

Understated, chic, comfortable — Napa is a sturdy, multipurpose textile with a charming rustic feel. Choose from 5 different colours of charming embroidered flowers — Mauve Mist, Antique Gold, Fuchsia Rose, Canary Yellow, and Carpathian Grey.