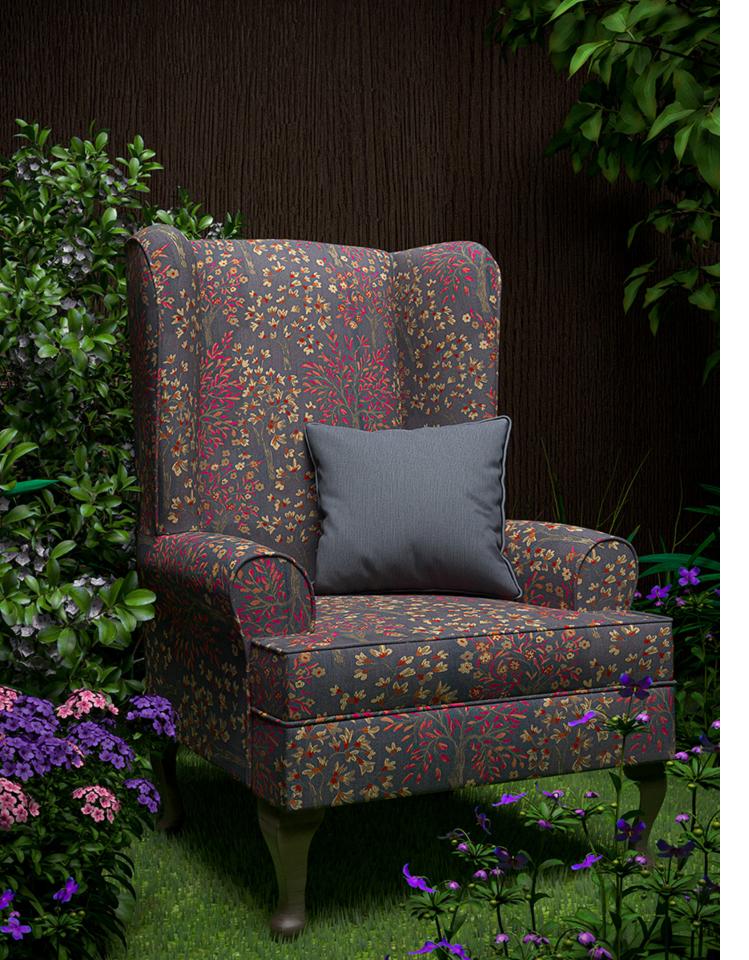

# Napa

Understated, chic, comfortable — Napa is a sturdy, multipurpose textile with a charming rustic feel. Choose from 5 different colours of charming embroidered flowers — Mauve Mist, Antique Gold, Fuchsia Rose, Canary Yellow, and Carpathian Grey.

Composition: 47% Viscose, 53% Polyester

End Use: Multipurpose

Napa Antique Gold

Napa Canary Yellow

Napa Carpathian Gray

Napa Fuchsia Rose

Napa Mauve Mist