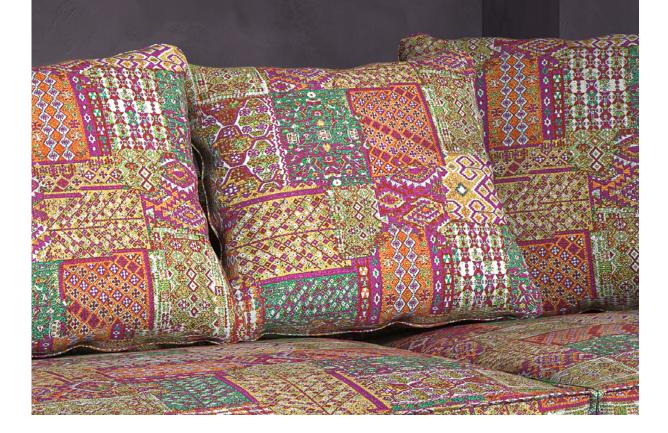

# Peru

With its patchwork design and colourful patterning, Peru engages without overwhelming. The contrasting yet subdued palettes complement the mix of motifs and styles.

Composition: 13% Nylon, 21% Viscose,