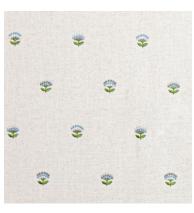

# Napa

Understated, chic, comfortable — Napa is a sturdy, multipurpose textile with a charming rustic feel. Choose from 5 different colours of charming embroidered flowers — Mauve Mist, Antique Gold, Fuchsia Rose, Canary Yellow, and Carpathian Grey.