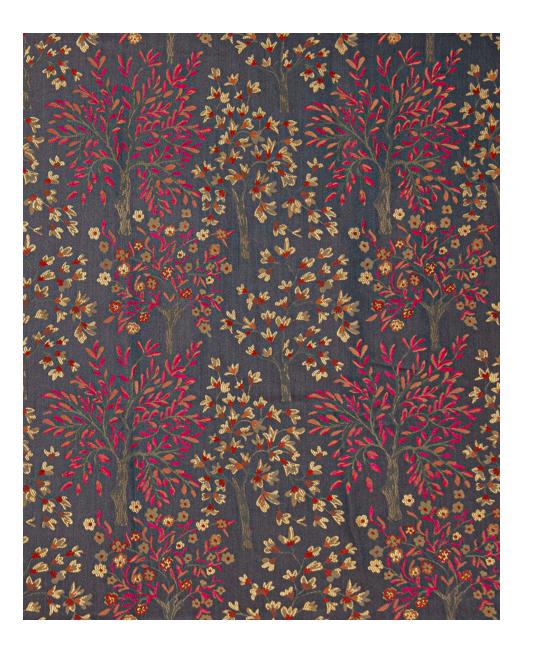

# Napa

Understated, chic, comfortable — Napa is a sturdy, multipurpose textile with a charming rustic feel. Choose from 5 different colours of charming embroidered flowers — Mauve Mist, Antique Gold, Fuchsia Rose, Canary Yellow, and Carpathian Grey.

Composition: 47% Viscose, 53% Polyester

End Use: Multipurpose

Napa Antique Gold

Napa Canary Yellow

Napa Carpathian Gray

Napa Fuchsia Rose

Napa Mauve Mist