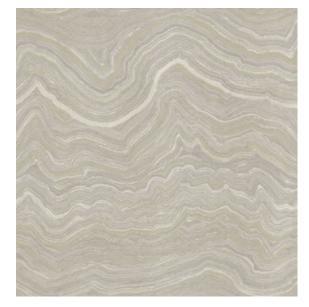

With a marbled look, Botticino's layers carry the gravitas of eons. Lustrous veins add a majestic touch, enhancing the timeless allure of a texture that has fascinated through the ages.

Composition: 24% Recycled Polyester, 45% Polyester, 31% Cotton