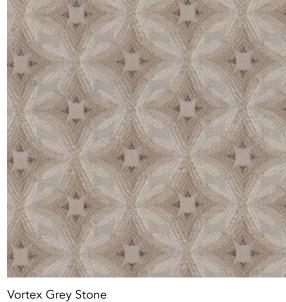

Mirage Alabaster Mirage Eimwood Mirage Ink Mirage Ink

**Above — Top** Interstellar Alabaster **Bottom** Interstellar Driftwood **Right — Curtain** Interstellar Stone Grey

Vortex Driftwood Vortex Grey Stone

## Vortex

Smooth and hypnotic, Vortex whispers of celestial journeys and swirling constellations. Gleaming accents catch the eye, adding a touch of ethereal beauty to a design that evokes both symmetry and endless possibilities.

Composition: 46% Recycled Polyester,

54% Ecovera Viscose

Vortex Sea Foam

Zenith Marshmellow