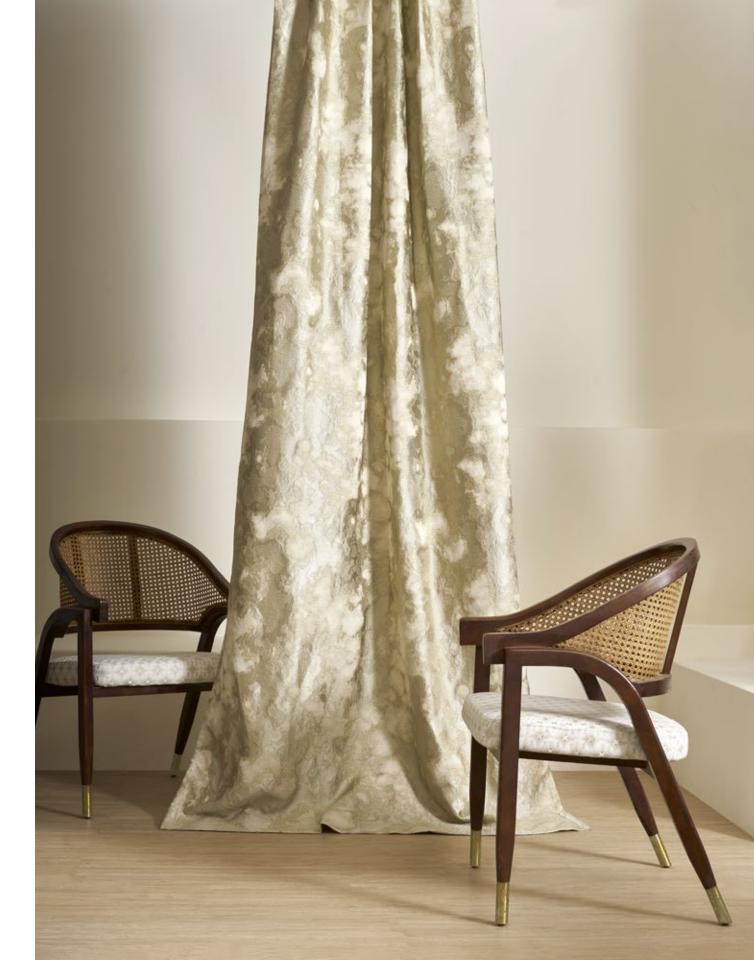

Above — Zenith Alabaster

Right — Curtain Zenith Marshmellow Cushion Vortex Marshmellow

Sofa Botticino Oatmeal Cushions Left to Right Vortex Ink, Terraflair Stone Grey, Skyline Ink, Botticino Storm Grey Curtain Skyline Warm Sand

#### Zenith

Evoking a sense of exploration, Zenith's weave reflects a timeless fascination with discovery. Its grooves and contours vividly depict a world seen from above, rendered with meticulous detail in lustrous tones.

Composition: 25% Recycled Polyester, 16% BCI Cotton, 39% Viscose, 18% Linen,

2% Acrylic