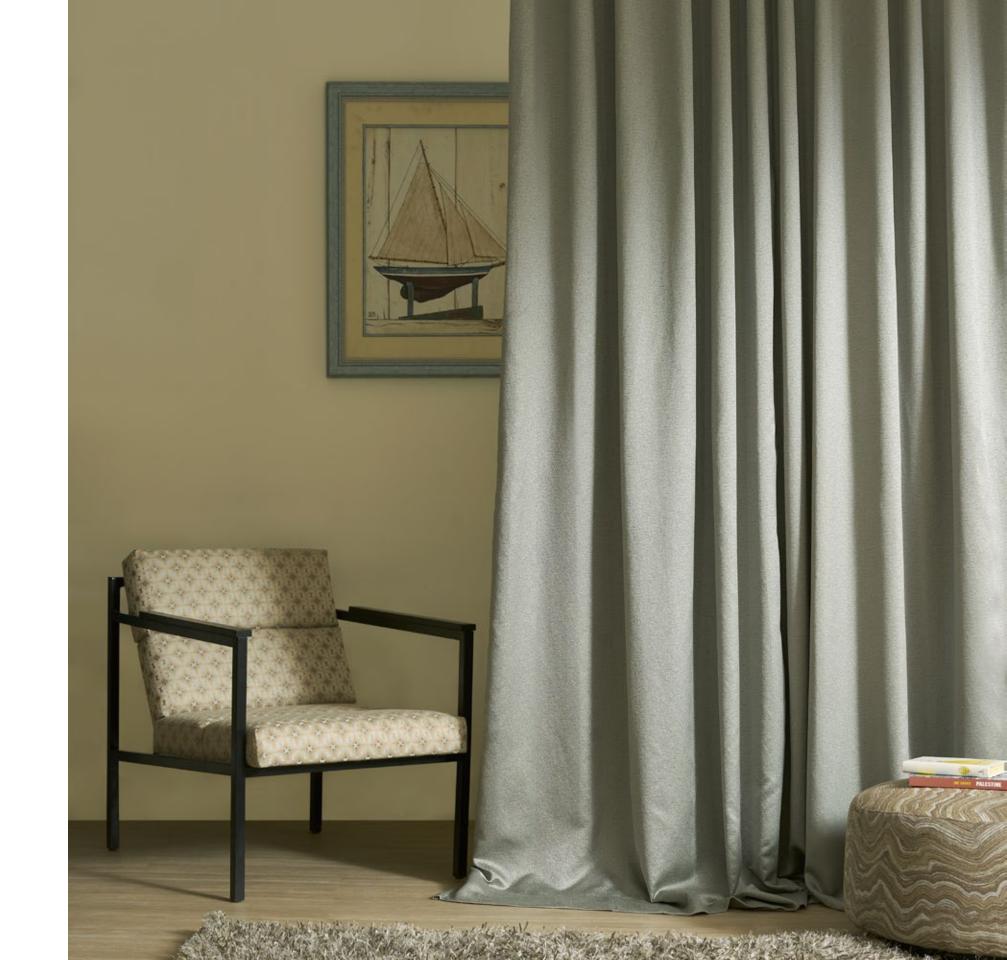

## Vortex

Smooth and hypnotic, Vortex whispers of celestial journeys and swirling constellations. Gleaming accents catch the eye, adding a touch of ethereal beauty to a design that evokes both symmetry and endless possibilities.

Composition: 46% Recycled Polyester,

54% Ecovera Viscose

Vortex Sea Foam

Zenith Marshmellow