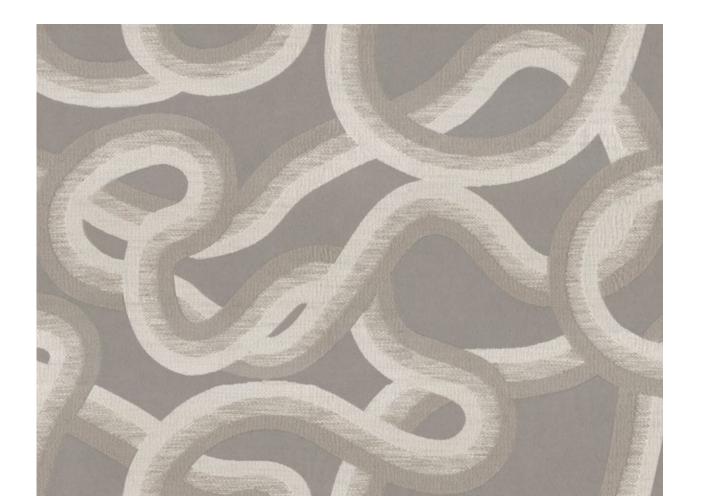

#### Interstellar

Disparate, unpredictable journeys are intertwined into a single design in Interstellar. A gently patterned base adds to the cohesion, resulting in a tasteful and lightweight fabric.

Composition: 35% Polyester, 25% BCI Cotton,

35% Viscose, 5% Acrylic End Use: Drapery, Cushions

Interstellar Alabaster

Interstellar Driftwood

Interstellar Stone Grey