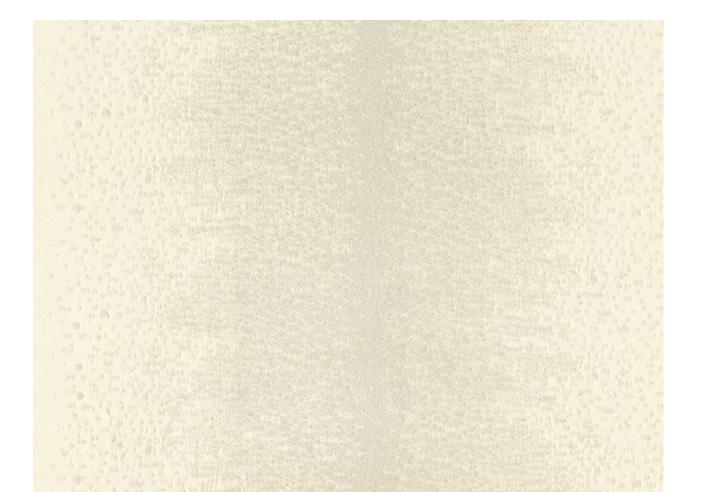

#### Nebulous

Offering a smooth and weightless feel, Nebulous presents an ever-shifting look with wisps of clouds floating, gliding, and hovering, creating a fabric that embodies ethereal tranquillity.

Composition: 33% Recycled Polyester, 45% BCI Cotton, 22% Viscose End Use: Drapery, Cushions

Nebulous Hemp

Night Sky Pale Khaki

Night Sky Turtledove