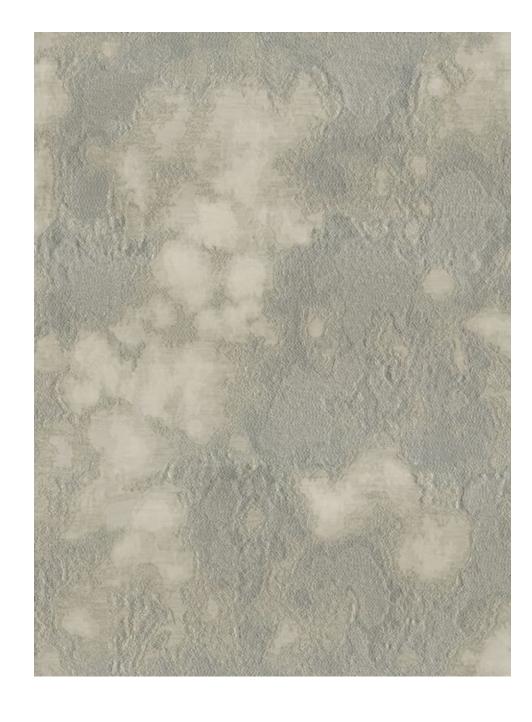

## Mirage

Like heat rising from the ground, twisting the air above it, Mirage's thin, wavering lines create a shimmering illusion. The fabric's blurring effect adds intrigue to its luxurious appeal.

Composition: 28% Polyester, 20% BCI Cotton, 29% Linen, 20% Viscose, 3% Acrylic