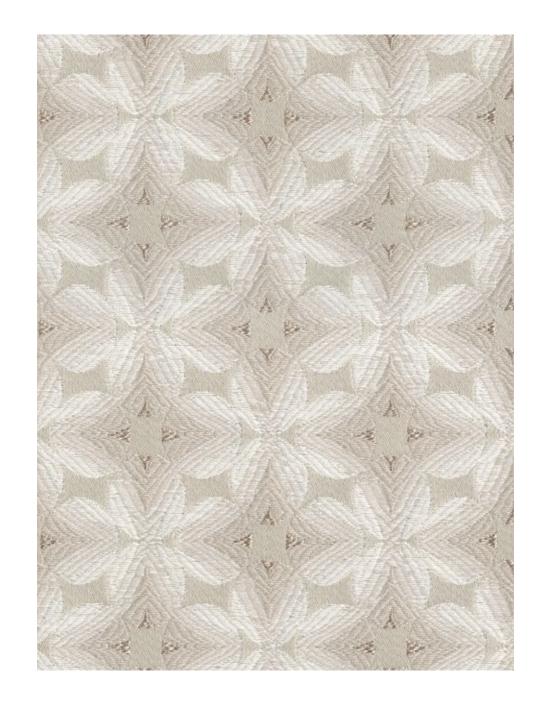

#### Fractals

Shimmering highlights converge with matte undertones, infusing Fractals with a thrumming vibrance. The play of light breathes life into the pattern, lending it an immersive feel.

Composition: 25% Recycled Polyester, 55% BCI Cotton, 10% Ecovera Viscose,