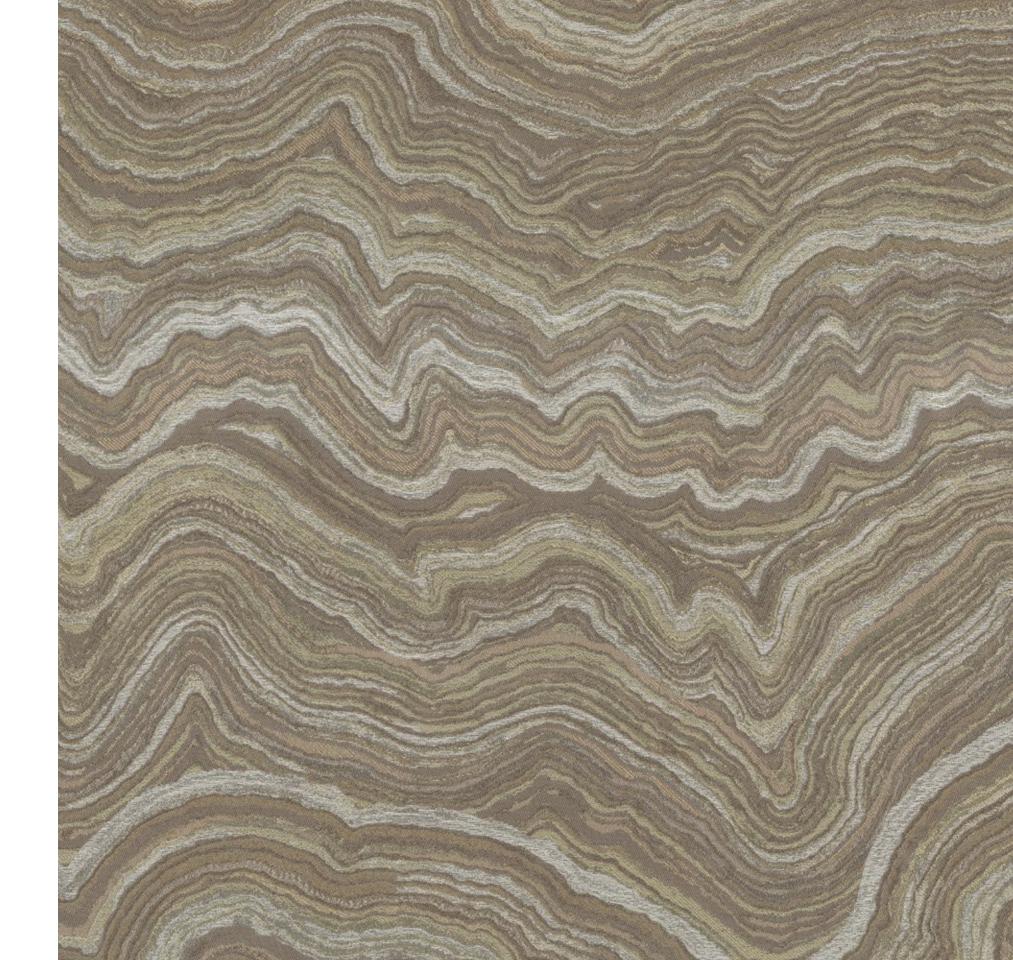

With a marbled look, Botticino's layers carry the gravitas of eons. Lustrous veins add a majestic touch, enhancing the timeless allure of a texture that has fascinated through the ages.

Composition: 24% Recycled Polyester, 45% Polyester, 31% Cotton