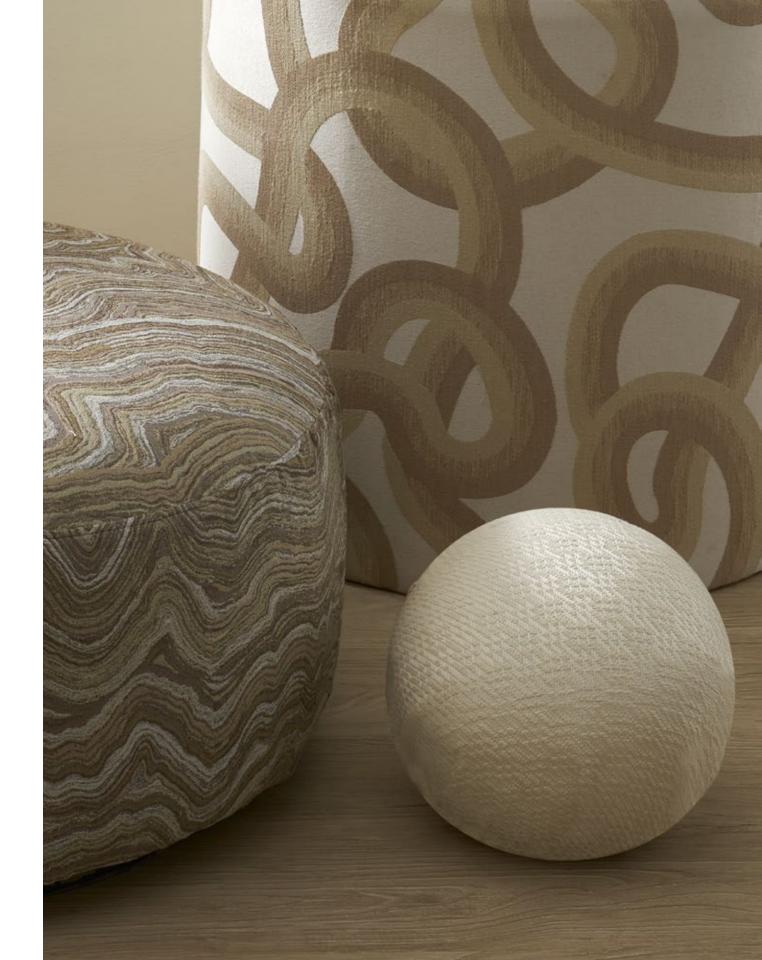

Vortex Ink

Vortex Sea Foam

Above — Vortex Marshmellow

Left — Cushion Fractals Sepia Pouf Vortex Marshmellow Curtain Night Sky Alabaster

Above — Top Fractals Sepia Bottom Tidal Marshmallow
Right — Pouf Left Botticino Tobacco Brown Pouf Right Nimbus Angora
Bottom Fractals Alabaster

10% Linen

Fractals Oyster Gray

Fractals Sea Foam

Fractals Sepia

Mirage Driftwood

Mirage Eimwood

Mirage Ink

Mirage Sea Foam

Vortex Driftwood

Vortex Ink