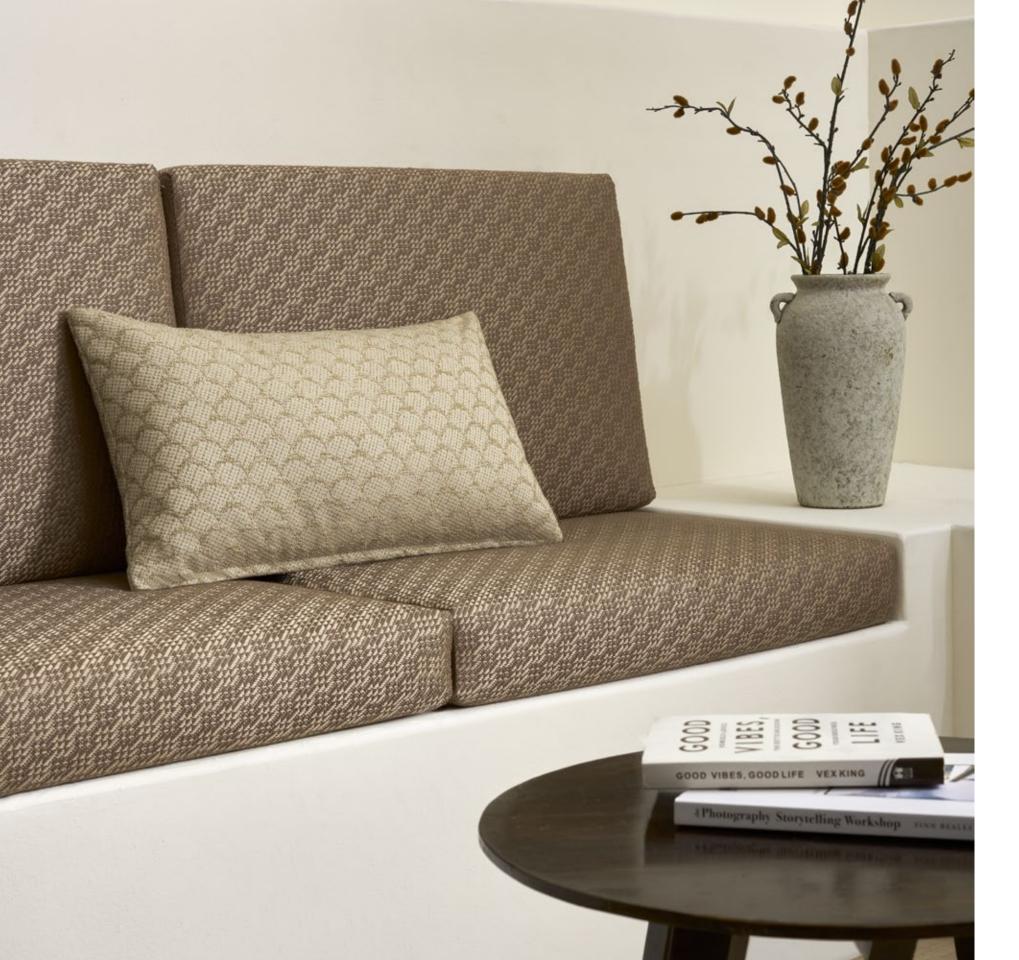

#### Estuary

Estuary captures vibrant life and rich textures with yarns of varying thickness and colour. Each distinguishable stitch contributes its unique character, harmoniously coming together with neighbors to form a robust and vital whole.

24% Ecovera Viscose

Estuary Almond Buff

Estuary Pistachio Shell

Estuary Sedona Sage