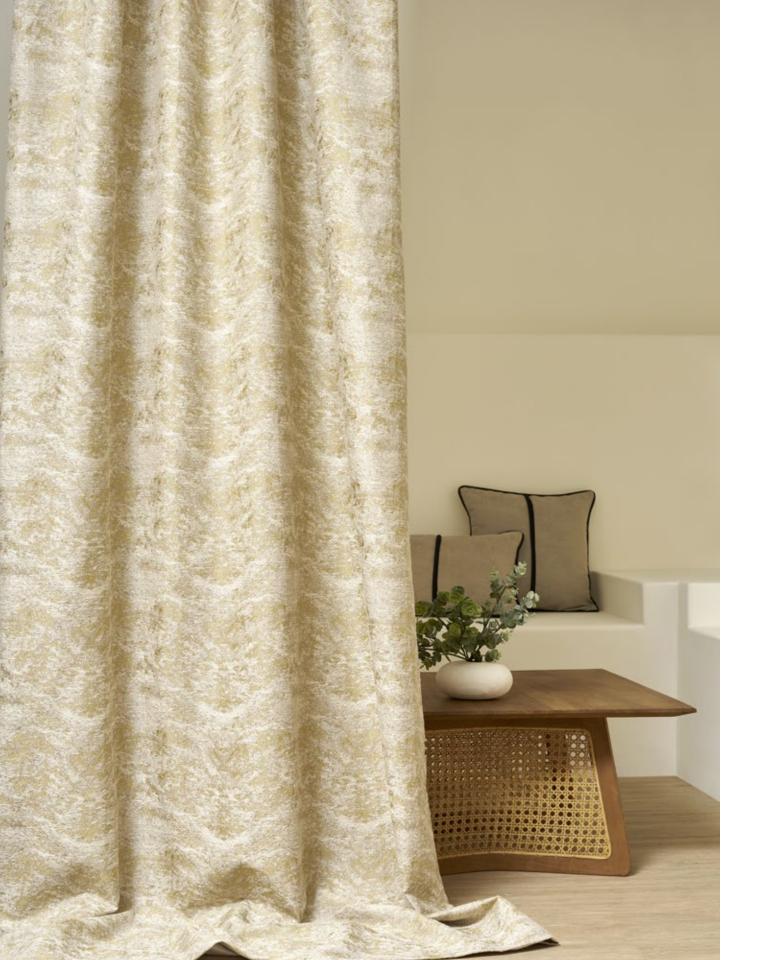

#### Interstellar

Disparate, unpredictable journeys are intertwined into a single design in Interstellar. A gently patterned base adds to the cohesion, resulting in a tasteful and lightweight fabric.

Composition: 35% Polyester, 25% BCI Cotton,

35% Viscose, 5% Acrylic End Use: Drapery, Cushions

Interstellar Alabaster

Interstellar Driftwood

Interstellar Stone Grey

#### Fractals

Shimmering highlights converge with matte undertones, infusing Fractals with a thrumming vibrance. The play of light breathes life into the pattern, lending it an immersive feel.

Composition: 25% Recycled Polyester, 55% BCI Cotton, 10% Ecovera Viscose,

10% Linen

Fractals Oyster Gray

Fractals Sea Foam

Fractals Sepia

Mirage Driftwood

Mirage Eimwood

Mirage Ink

Mirage Sea Foam