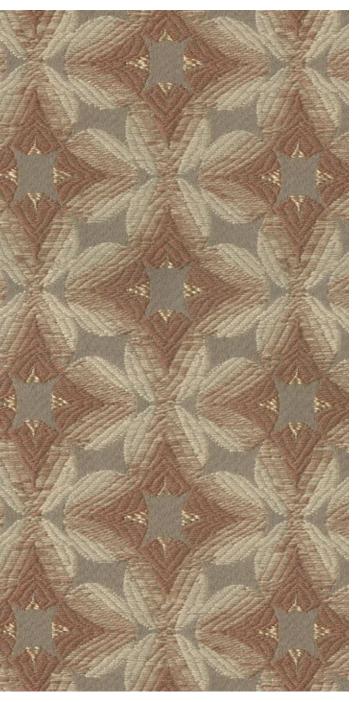

#### Fractals

Shimmering highlights converge with matte undertones, infusing Fractals with a thrumming vibrance. The play of light breathes life into the pattern, lending it an immersive feel.

Composition: 25% Recycled Polyester, 55% BCI Cotton, 10% Ecovera Viscose,

10% Linen

Fractals Oyster Gray

Fractals Sea Foam

Fractals Sepia

Mirage Driftwood

Mirage Eimwood

Mirage Ink

Mirage Sea Foam