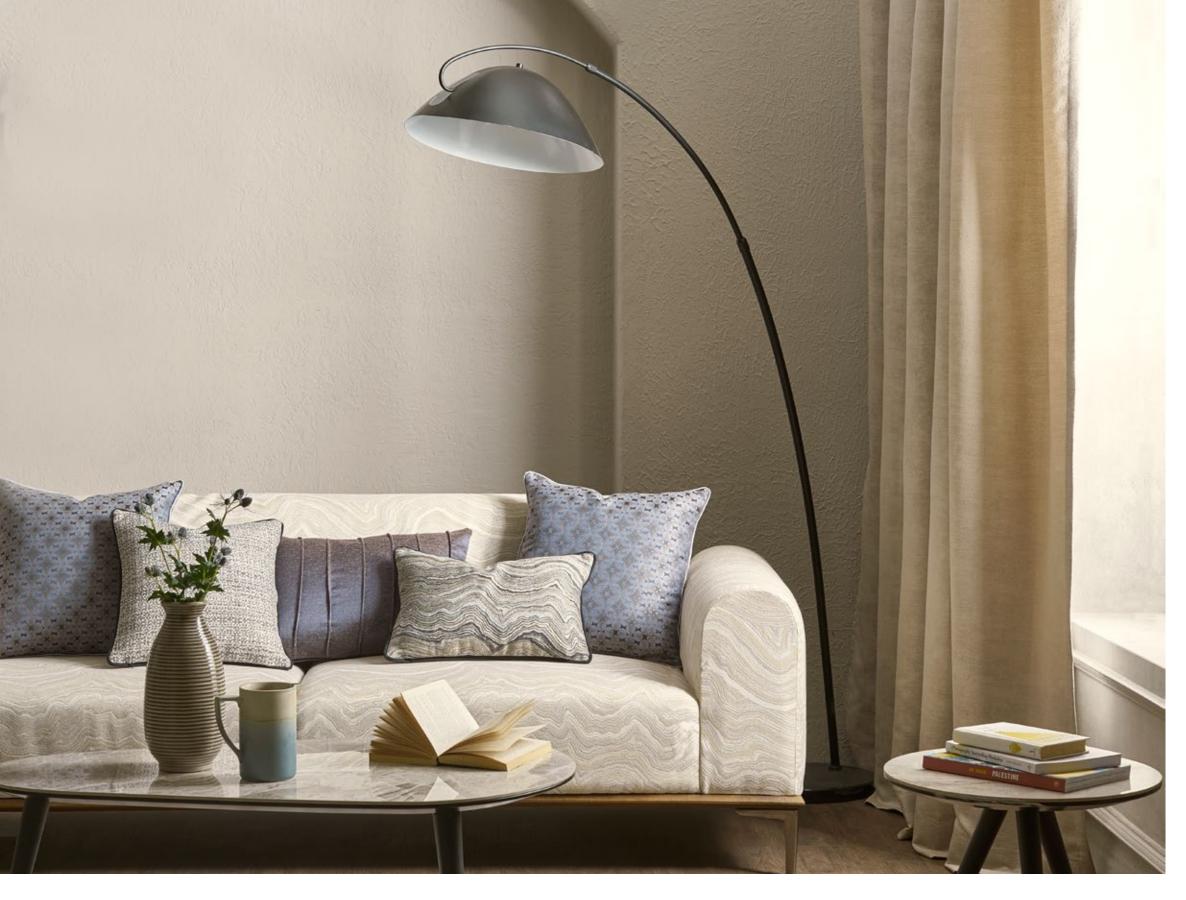

**Sofa** Fractals Sepia **Cushion** Comet Alabaster

Comet Alabaster Comet Driftwood Comet Greystone Comet Ink

Fabrics — Top to Bottom Nebulous Oyster White, Night Sky Alabaster, Skyline Ink, Interstellar Stone Grey, Skyline Sea Foam, Cirrus Marshmellow

Celestia Alabaster Celestia Driftwood Celestia Pure Cashmere Celestia Sea Foam

Above — Armchair Nimbus Angora
Curtain Night Sky Alabaster Cushion Pouf Fractals Sepia
Top left — Nimbus Angora Bottom left — Nimbus Feather Gray