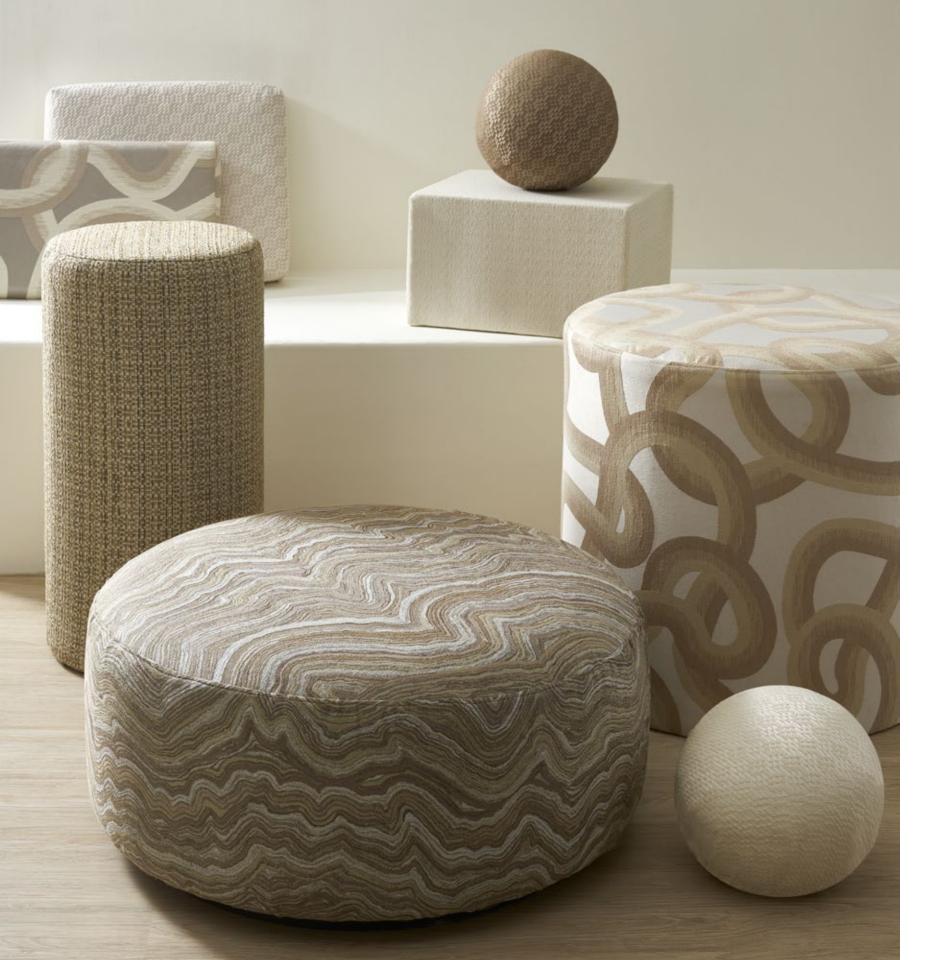

Vortex Ink

Vortex Sea Foam

Above — Vortex Marshmellow

Left — Cushion Fractals Sepia Pouf Vortex Marshmellow Curtain Night Sky Alabaster

Above — Top Fractals Sepia Bottom Tidal Marshmallow
Right — Pouf Left Botticino Tobacco Brown Pouf Right Nimbus Angora
Bottom Fractals Alabaster

**Sofa** Fractals Sepia **Cushion** Comet Alabaster

Comet Alabaster Comet Driftwood Comet Greystone Comet Ink

Fabrics — Top to Bottom Nebulous Oyster White, Night Sky Alabaster, Skyline Ink, Interstellar Stone Grey, Skyline Sea Foam, Cirrus Marshmellow

Celestia Alabaster Celestia Driftwood Celestia Pure Cashmere Celestia Sea Foam

Above — Armchair Nimbus Angora
Curtain Night Sky Alabaster Cushion Pouf Fractals Sepia
Top left — Nimbus Angora Bottom left — Nimbus Feather Gray