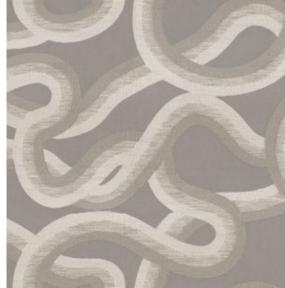

## Vortex

Smooth and hypnotic, Vortex whispers of celestial journeys and swirling constellations. Gleaming accents catch the eye, adding a touch of ethereal beauty to a design that evokes both symmetry and endless possibilities.

Composition: 46% Recycled Polyester,

54% Ecovera Viscose

Vortex Sea Foam

Zenith Marshmellow