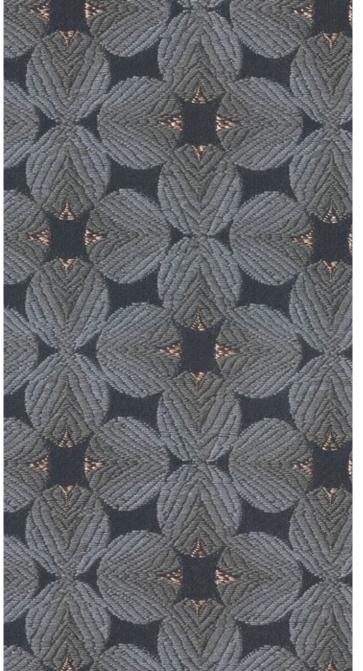

## Vortex

Smooth and hypnotic, Vortex whispers of celestial journeys and swirling constellations. Gleaming accents catch the eye, adding a touch of ethereal beauty to a design that evokes both symmetry and endless possibilities.

Composition: 46% Recycled Polyester,

54% Ecovera Viscose

Vortex Sea Foam

Zenith Marshmellow