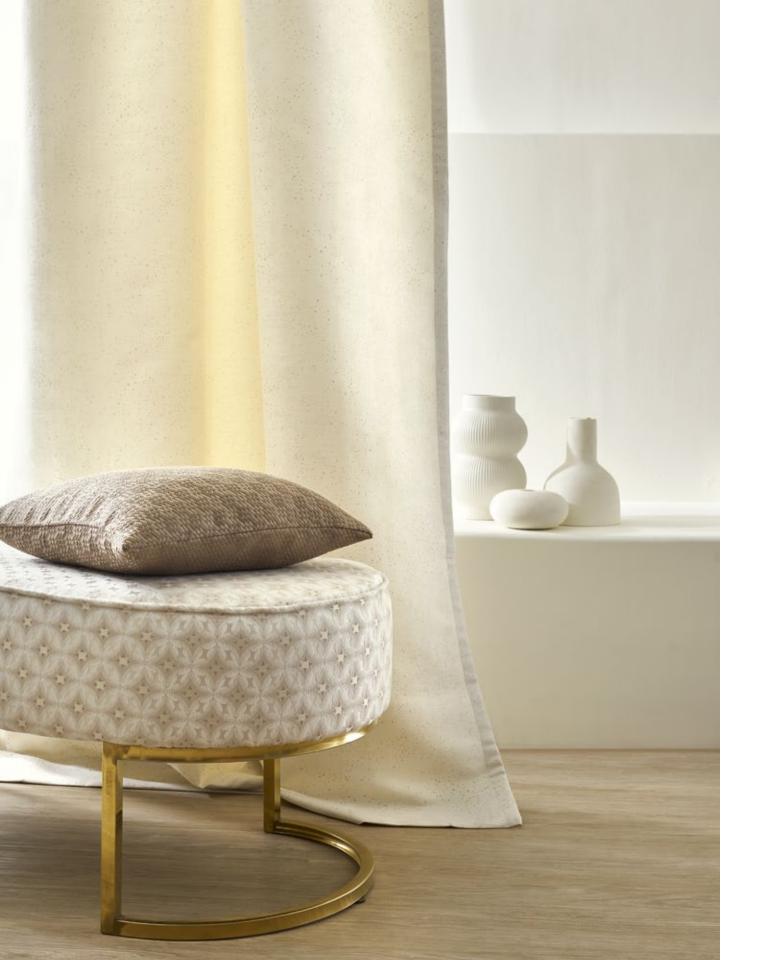

Vortex Ink

Vortex Sea Foam

Above — Vortex Marshmellow

Left — Cushion Fractals Sepia Pouf Vortex Marshmellow Curtain Night Sky Alabaster

Above — Top Fractals Sepia Bottom Tidal Marshmallow
Right — Pouf Left Botticino Tobacco Brown Pouf Right Nimbus Angora
Bottom Fractals Alabaster

Celestia Alabaster Celestia Driftwood Celestia Pure Cashmere Celestia Sea Foam

Above — Armchair Nimbus Angora
Curtain Night Sky Alabaster Cushion Pouf Fractals Sepia
Top left — Nimbus Angora Bottom left — Nimbus Feather Gray