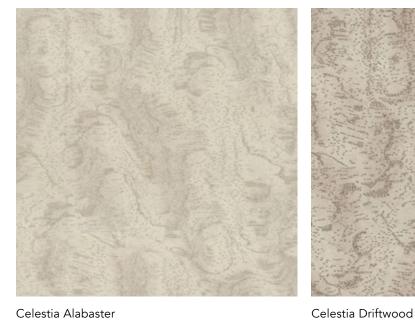

Celestia Alabaster Celestia Driftwood Celestia Pure Cashmere Celestia Sea Foam

Above — Armchair Nimbus Angora
Curtain Night Sky Alabaster Cushion Pouf Fractals Sepia
Top left — Nimbus Angora Bottom left — Nimbus Feather Gray

# Celestia

Stitches like starlight weave across Celestia's patterned base. The effect is mesmerizing, conjuring swirling constellations and celestial bodies in a vibrant, boundless field.

Composition: 28% Recycled Polyester, 21% Polyester, 18% Cotton, 33% Viscose