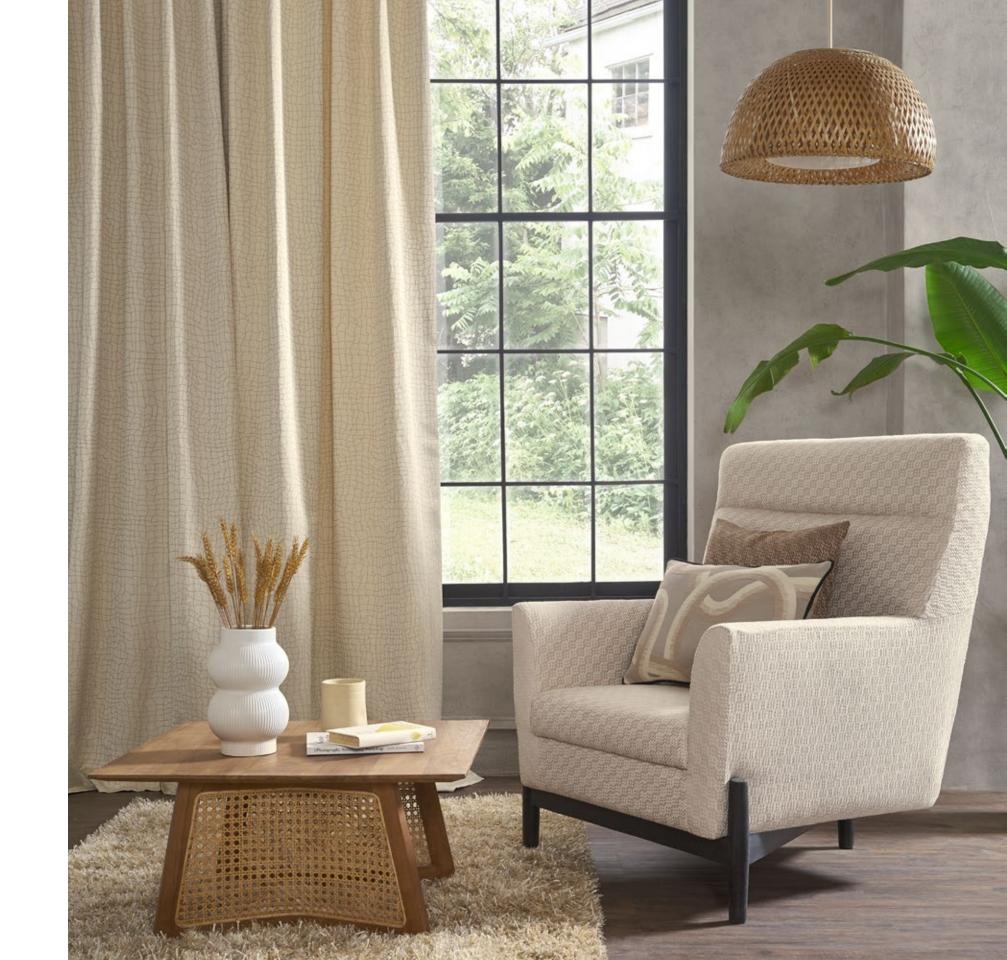

Curtain Interstellar Alabaster Armchair Fractals Oyster Grey Cushions Nimbus Angora, Fractals Sepia

Estuary Almond Buff Estuary Oceanview Estuary Pistachio Shell Estuary Sedona Sage

**Above** — Nebulous Hemp **Right** — **Curtain** Nebulous Oyster White