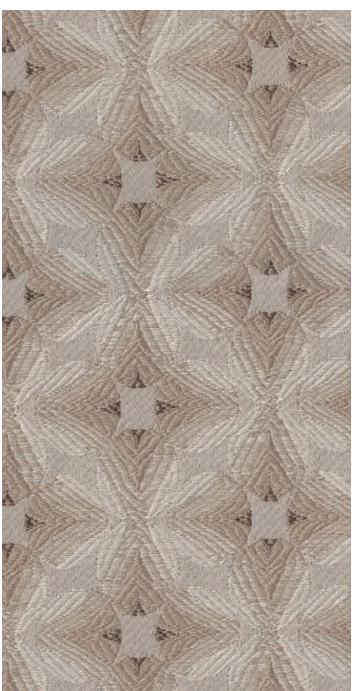

#### Fractals

Shimmering highlights converge with matte undertones, infusing Fractals with a thrumming vibrance. The play of light breathes life into the pattern, lending it an immersive feel.

Composition: 25% Recycled Polyester, 55% BCI Cotton, 10% Ecovera Viscose,

10% Linen

Fractals Oyster Gray

Fractals Sea Foam

Fractals Sepia

Mirage Driftwood

Mirage Eimwood

Mirage Ink

Mirage Sea Foam