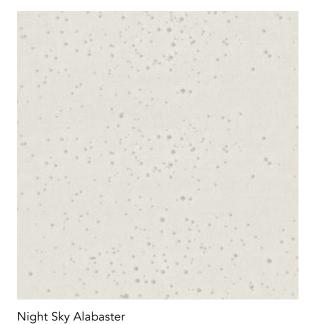

Composition: 33% Recycled Polyester, 45% BCI Cotton, 22% Viscose End Use: Drapery, Cushions

Nebulous Hemp

Night Sky Pale Khaki

Night Sky Turtledove

### Night Sky

Velvet sky dusted with stars in a celestial theatre, Night Sky unfolds as a soft, glittering expanse. The gentle radiance, expressed through bright glimmers, weaves an atmosphere of serenity and stillness.

Composition: 36% Recycled Polyester, 24% Ecovera Viscose, 22% Polyester,

18% Lurex

Skyline Driftwood

Skyline Ink

Skyline Sea Foam

Skyline Warm Sand