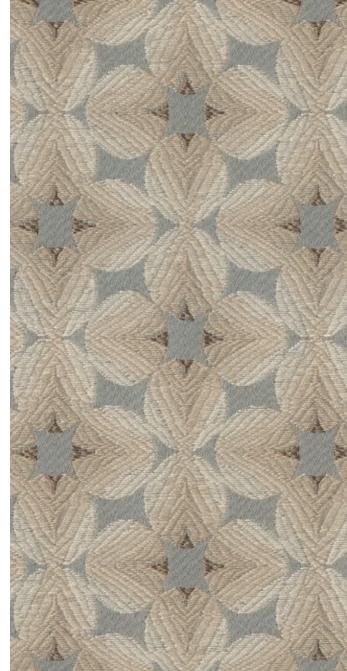

#### Fractals

Shimmering highlights converge with matte undertones, infusing Fractals with a thrumming vibrance. The play of light breathes life into the pattern, lending it an immersive feel.

Composition: 25% Recycled Polyester, 55% BCI Cotton, 10% Ecovera Viscose,

10% Linen

Fractals Oyster Gray

Fractals Sea Foam

Fractals Sepia

Mirage Driftwood

Mirage Eimwood

Mirage Ink

Mirage Sea Foam