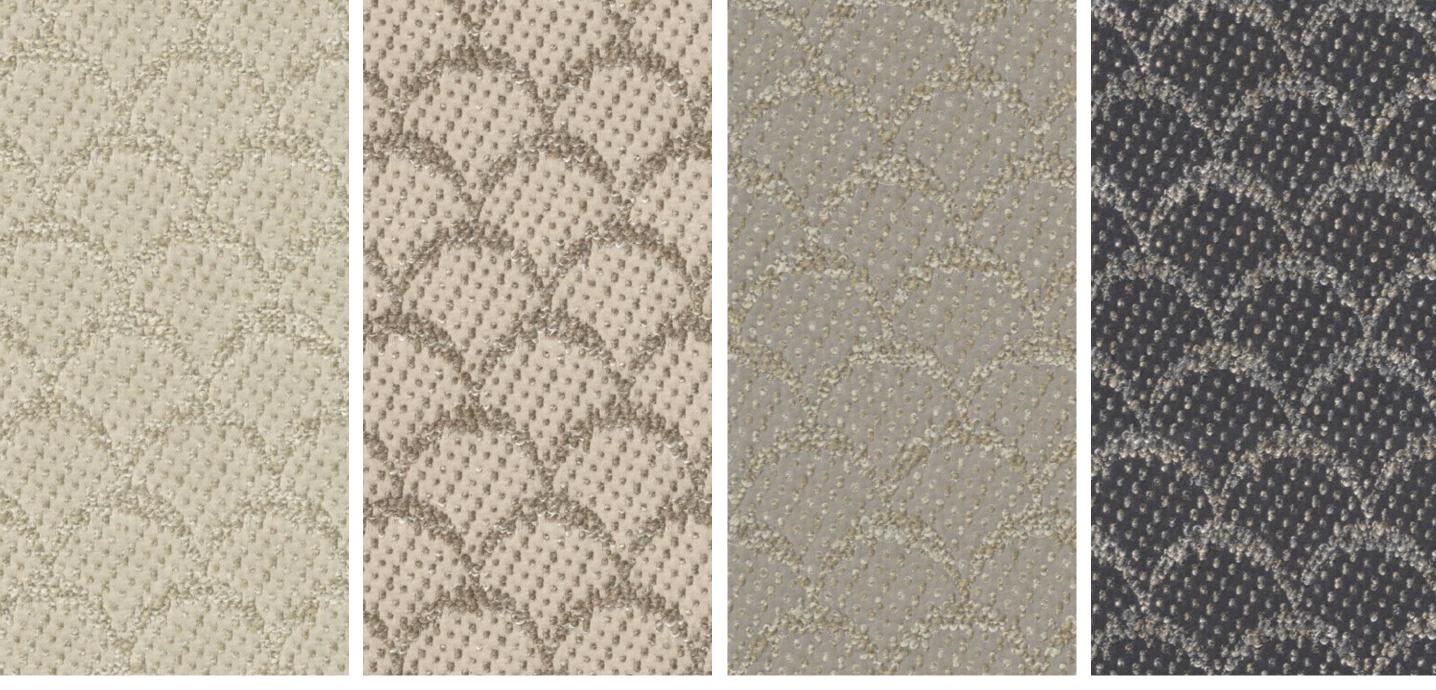

#### Comet

Overlapping patterns create a sense of rising and falling in Comet. A shimmering spectacle, they gather in radiant arcs that form an elegant and cheerful fabric.

Composition: 76% Recycled Polyester,

Celestia Sea Foam

Comet Greystone

Comet Ink