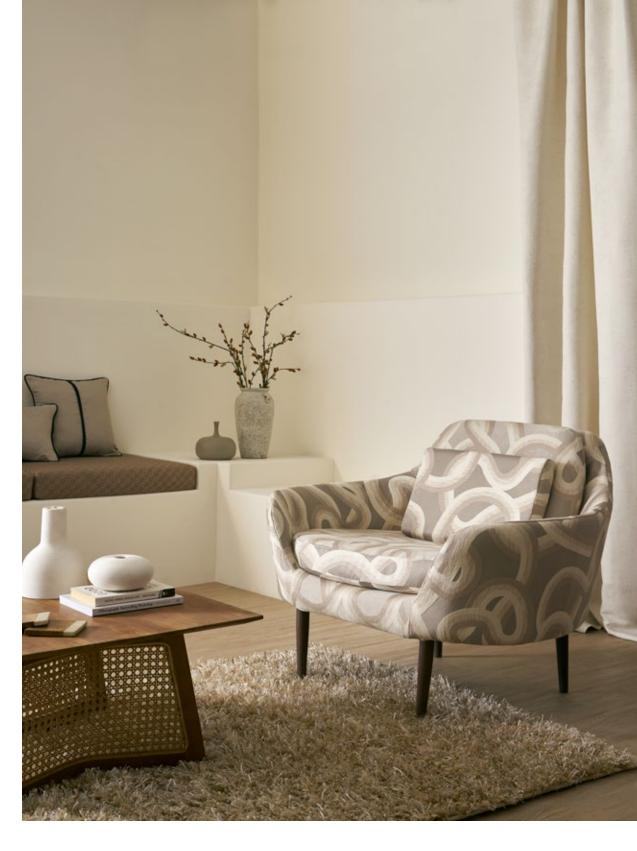

Celestia Alabaster Celestia Driftwood Celestia Pure Cashmere Celestia Sea Foam

Above — Armchair Nimbus Angora
Curtain Night Sky Alabaster Cushion Pouf Fractals Sepia
Top left — Nimbus Angora Bottom left — Nimbus Feather Gray