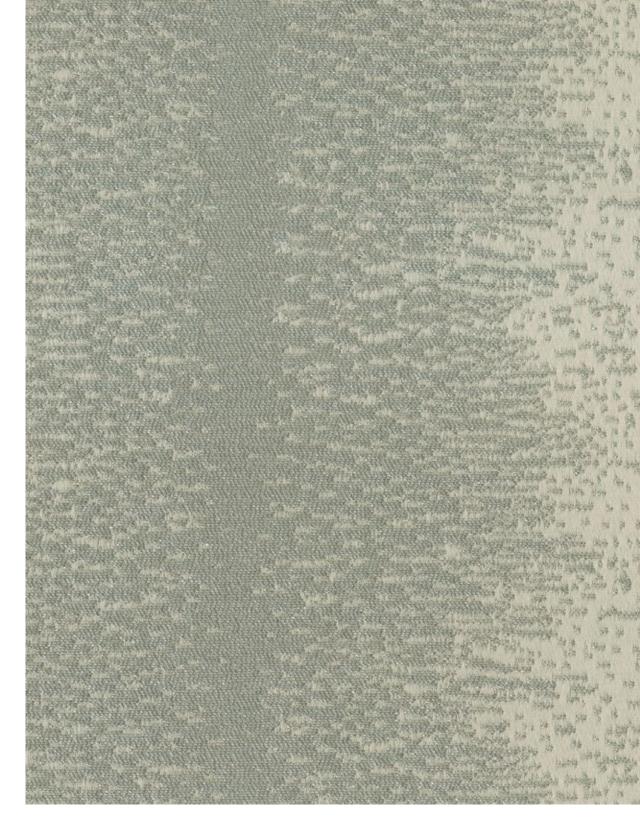

## Vortex

Smooth and hypnotic, Vortex whispers of celestial journeys and swirling constellations. Gleaming accents catch the eye, adding a touch of ethereal beauty to a design that evokes both symmetry and endless possibilities.

Composition: 46% Recycled Polyester,

54% Ecovera Viscose

Vortex Sea Foam

Zenith Marshmellow