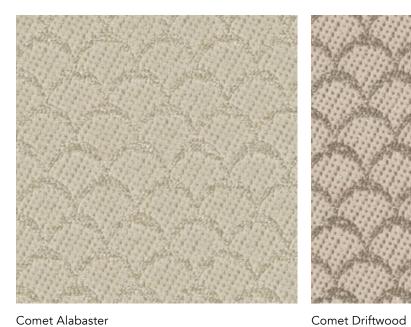

**Sofa** Fractals Sepia **Cushion** Comet Alabaster

Comet Alabaster Comet Driftwood Comet Greystone Comet Ink

Fabrics — Top to Bottom Nebulous Oyster White, Night Sky Alabaster, Skyline Ink, Interstellar Stone Grey, Skyline Sea Foam, Cirrus Marshmellow

#### Comet

Overlapping patterns create a sense of rising and falling in Comet. A shimmering spectacle, they gather in radiant arcs that form an elegant and cheerful fabric.

Composition: 76% Recycled Polyester,