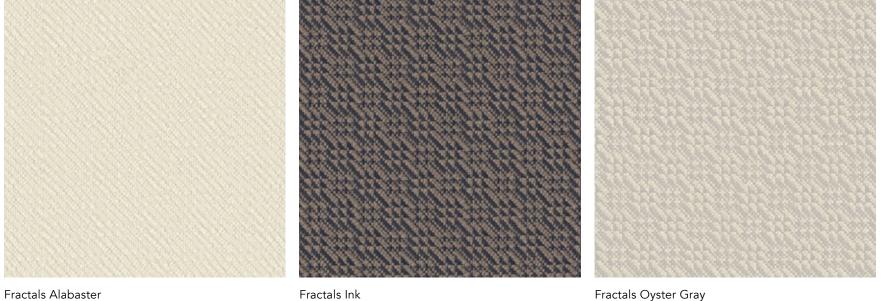

#### Fractals

Shimmering highlights converge with matte undertones, infusing Fractals with a thrumming vibrance. The play of light breathes life into the pattern, lending it an immersive feel.

Composition: 25% Recycled Polyester, 55% BCI Cotton, 10% Ecovera Viscose,

10% Linen

Fractals Oyster Gray

Fractals Sea Foam

Fractals Sepia

Mirage Driftwood

Mirage Eimwood

Mirage Ink

Mirage Sea Foam