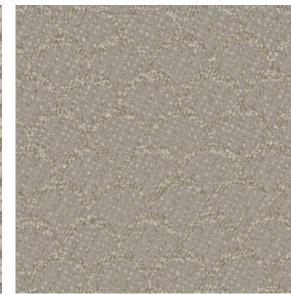

#### Terraflair

Terraflair showcases a tight jacquard weave, combining multiple boucle and chenille yarns of varied densities. Its pixelated look engages the senses and invites the touch.

Composition: 19% Recycled Polyester, 16% BCI Cotton, 16% Ecovera Viscose, 49% Polyester