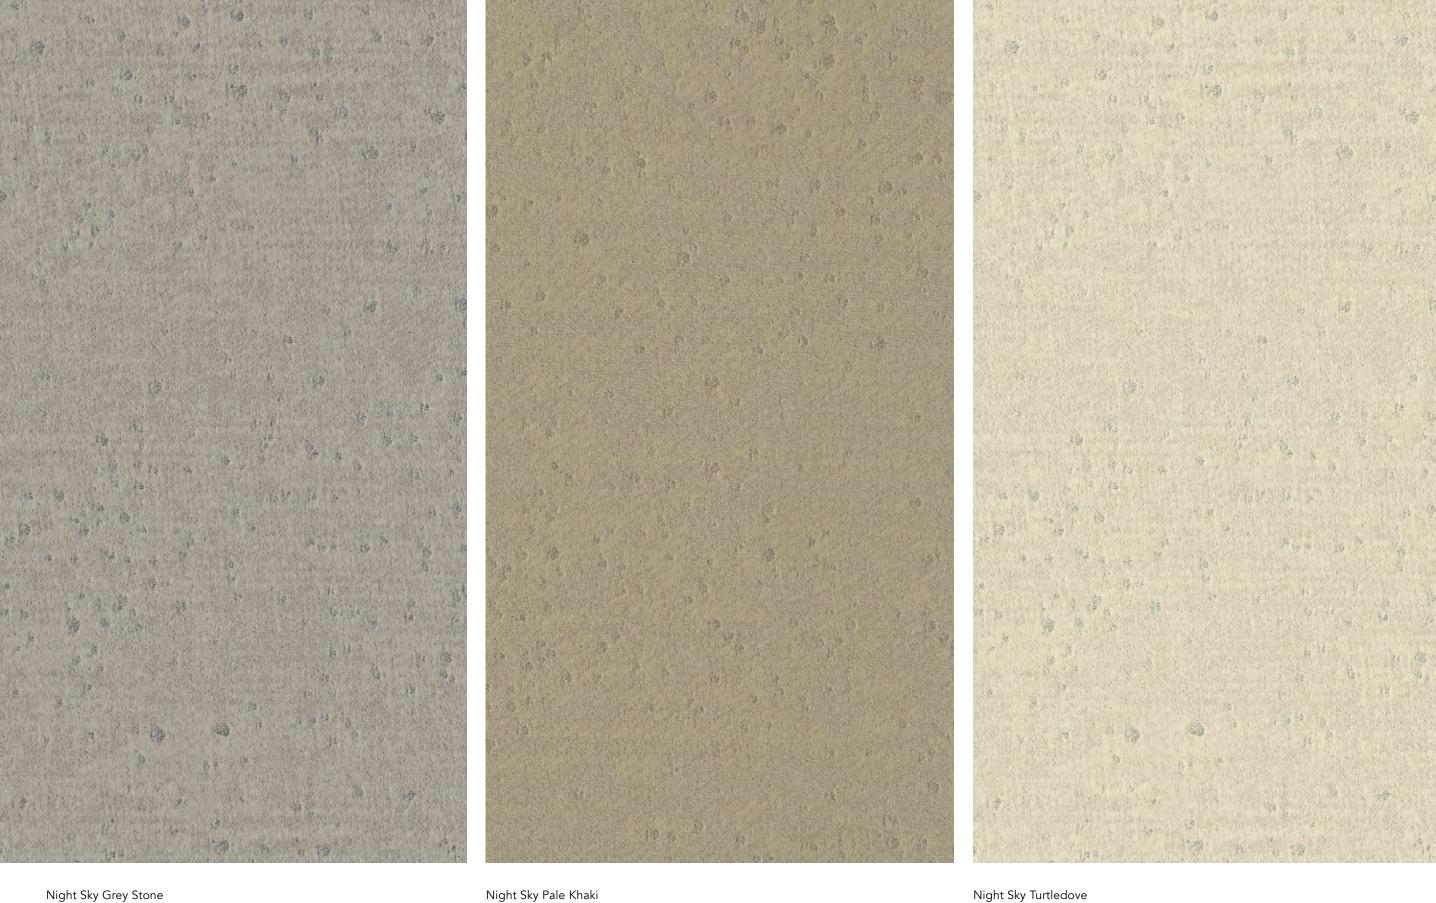

Composition: 33% Recycled Polyester, 45% BCI Cotton, 22% Viscose End Use: Drapery, Cushions

Nebulous Hemp

Night Sky Pale Khaki

Night Sky Turtledove

### Night Sky

Velvet sky dusted with stars in a celestial theatre, Night Sky unfolds as a soft, glittering expanse. The gentle radiance, expressed through bright glimmers, weaves an atmosphere of serenity and stillness.