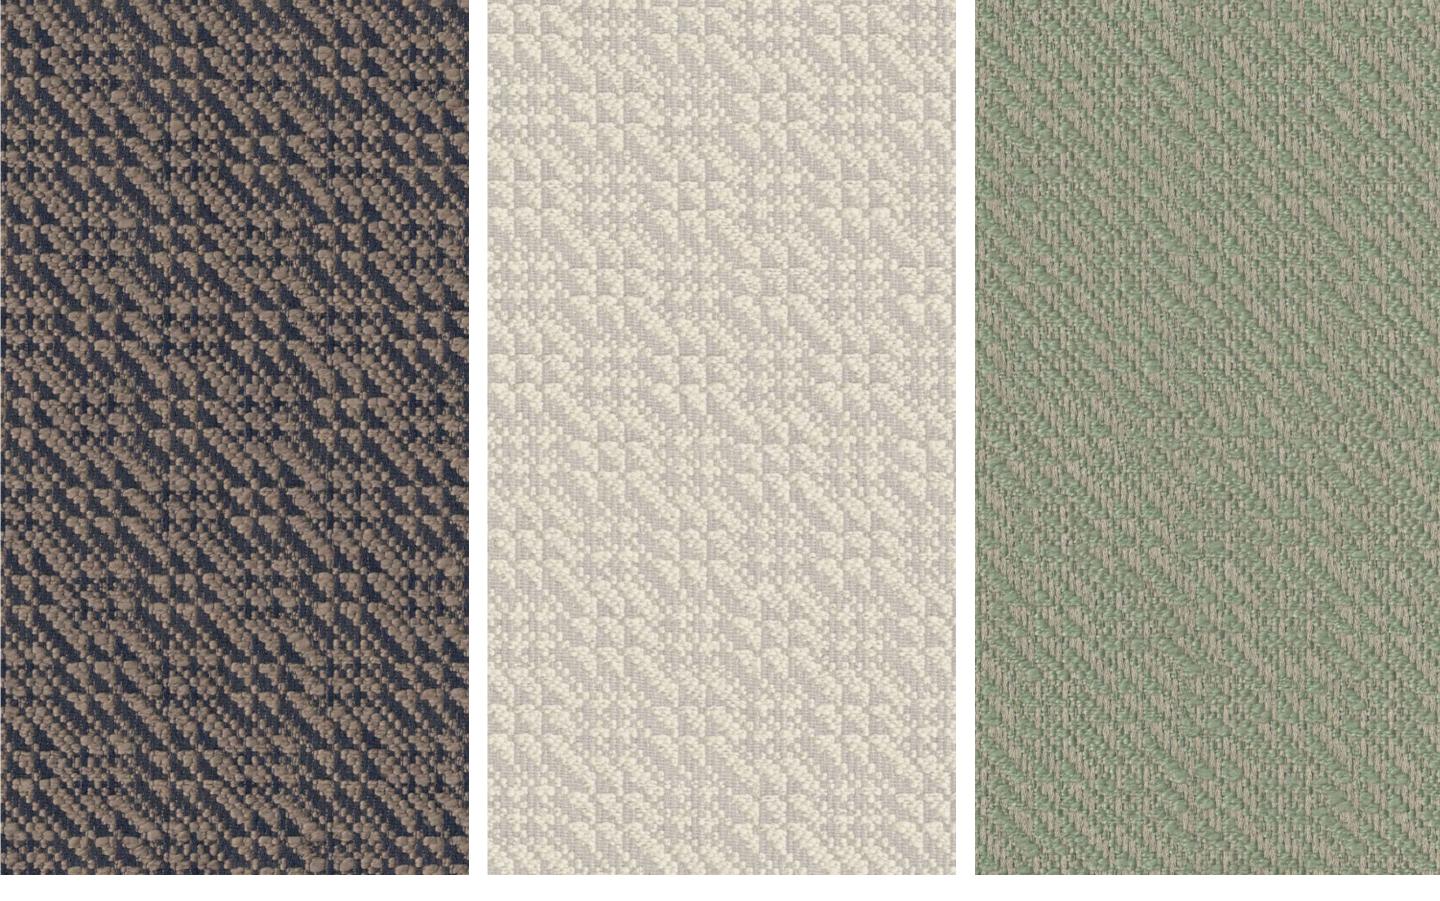

#### Terraflair

Terraflair showcases a tight jacquard weave, combining multiple boucle and chenille yarns of varied densities. Its pixelated look engages the senses and invites the touch.

Composition: 19% Recycled Polyester, 16% BCI Cotton, 16% Ecovera Viscose, 49% Polyester

Composition: 67% Polyester, 28% Cotton,

5% Acrylic

Stonehaze Warmsand

Terraflair Alabaster

Terraflair Driftwood

Terraflair Sea Foam

Terraflair Graphite

Terraflair Stone Grey

Stonehaze Driftwood

Stonehaze Greystone

Stonehaze Sea Foam