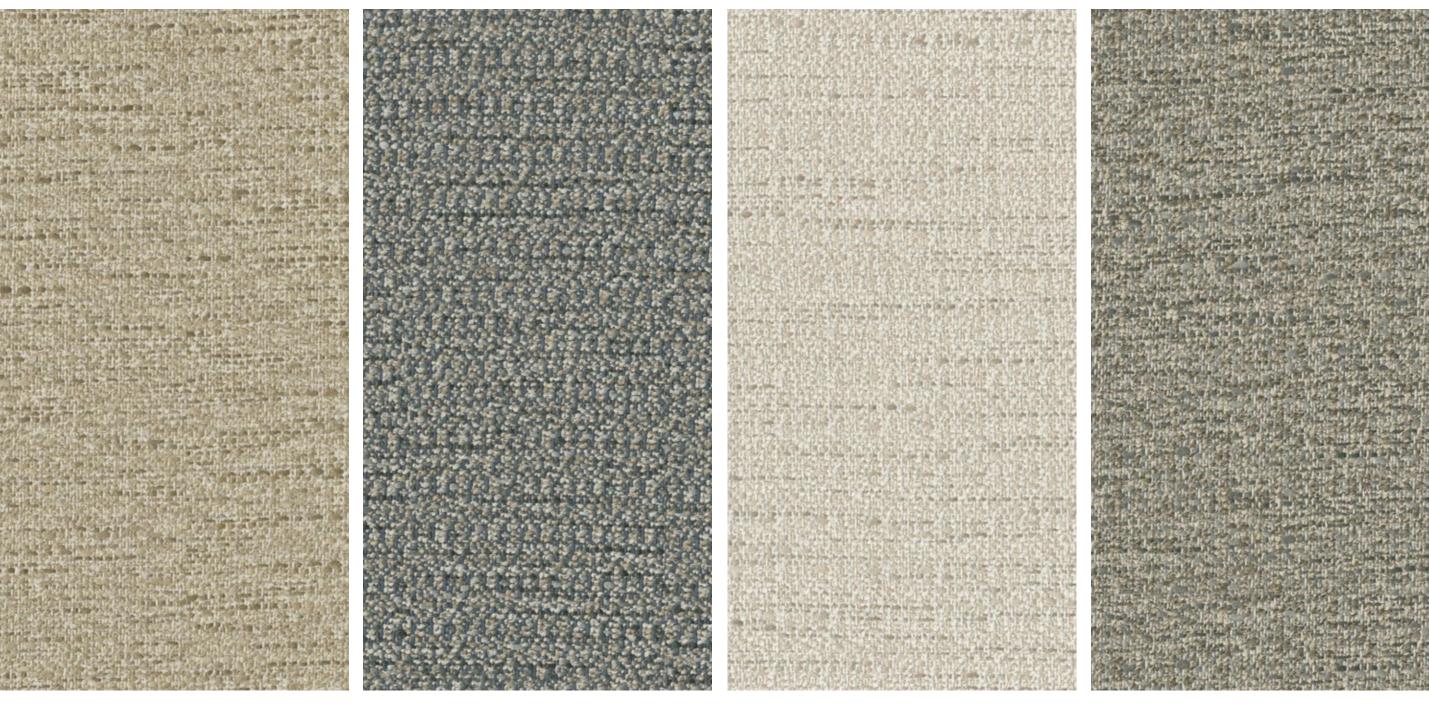

#### Estuary

Estuary captures vibrant life and rich textures with yarns of varying thickness and colour. Each distinguishable stitch contributes its unique character, harmoniously coming together with neighbors to form a robust and vital whole.

Composition: 100% Cotton End Use: Upholstery, Cushions

Cirrus Feather Grey Cirrus High Park Blue

Cirrus Marshmallow

Cirrus October Mist

Cirrus Steel Grey

Plato Pebble

Plato Woodland Grey