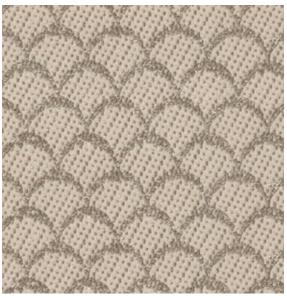

**Sofa** Fractals Sepia **Cushion** Comet Alabaster

Comet Alabaster Comet Driftwood Comet Greystone Comet Ink

Fabrics — Top to Bottom Nebulous Oyster White, Night Sky Alabaster, Skyline Ink, Interstellar Stone Grey, Skyline Sea Foam, Cirrus Marshmellow

#### Comet

Overlapping patterns create a sense of rising and falling in Comet. A shimmering spectacle, they gather in radiant arcs that form an elegant and cheerful fabric.

Composition: 76% Recycled Polyester,