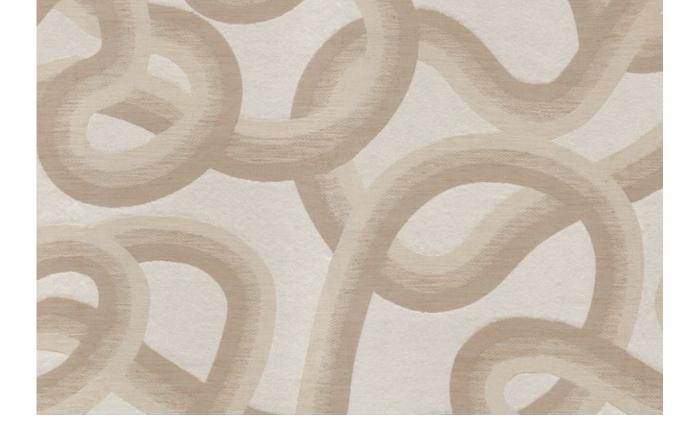

#### Interstellar

Disparate, unpredictable journeys are intertwined into a single design in Interstellar. A gently patterned base adds to the cohesion, resulting in a tasteful and lightweight fabric.

Composition: 35% Polyester, 25% BCI Cotton,

35% Viscose, 5% Acrylic End Use: Drapery, Cushions

Interstellar Alabaster

Interstellar Driftwood

Interstellar Stone Grey