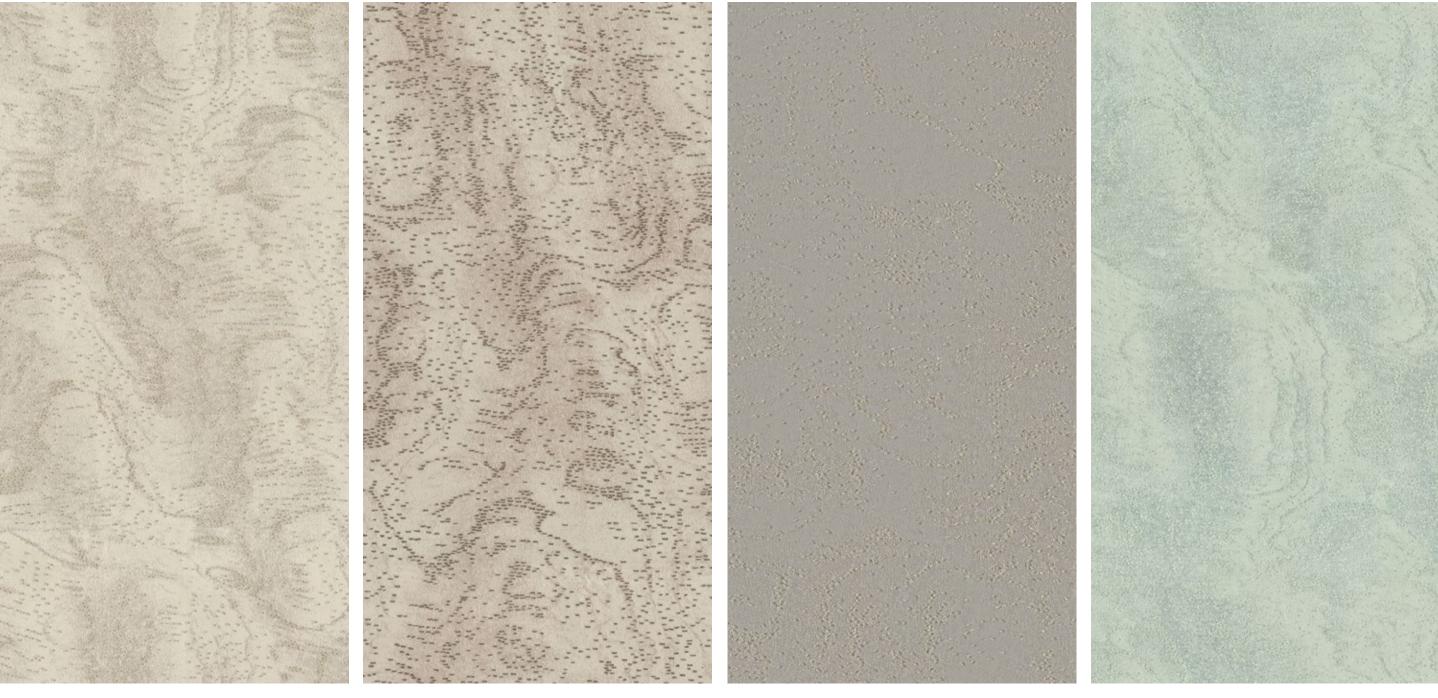

End Use: Multipurpose

Galactic Glacier Gray

Galactic Simply Taupe

Galactic Alabaster

#### Galactic

Galactic mirrors the cosmic ballet of stars and voids. Luminous bands, scattered clusters, and blank spaces streak together across an expanse in a mesmerising balance that inspires wonder.