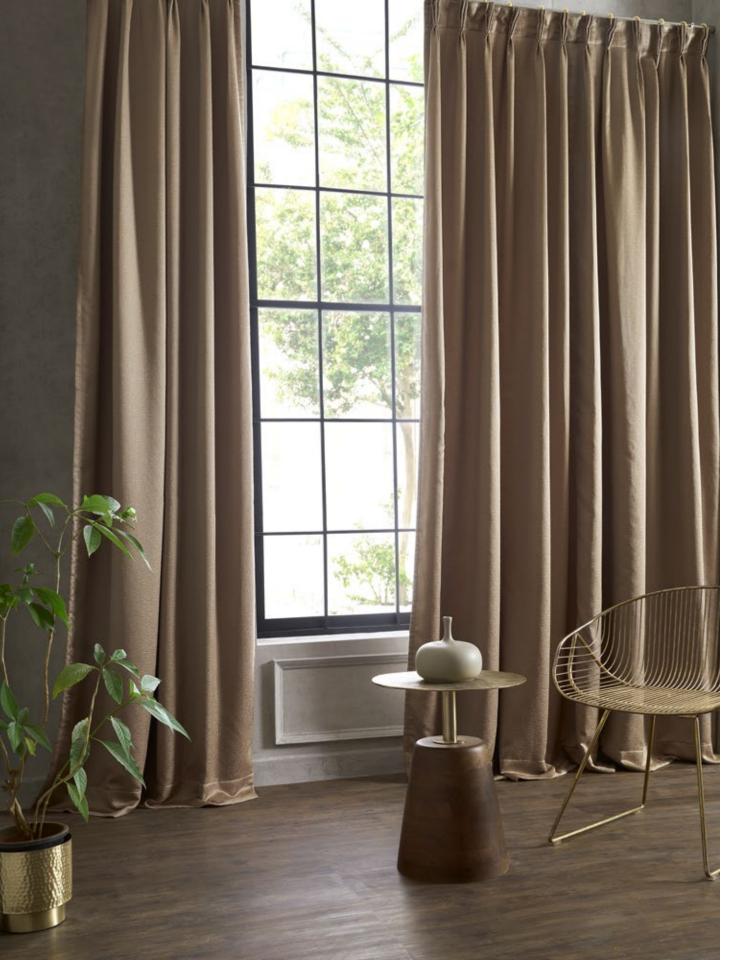

**Above** — Plato Bristol Black **Top Right** — Plato Pebble **Bottom Right** — Plato Woodland Grey

Stonehaze Driftwood Stonehaze Greystone Stonehaze Sea Foam Stonehaze Warmsand

Botticino Storm Gray

Botticino Tobacco Brown

Composition: 67% Polyester, 28% Cotton,

5% Acrylic

Stonehaze Warmsand

Terraflair Alabaster

Terraflair Driftwood

Terraflair Sea Foam

Terraflair Graphite

Terraflair Stone Grey