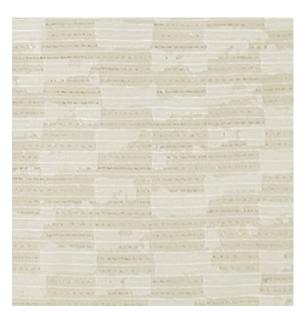

#### Lawson

Lawson's stacked bands, their brushed ends meeting in soft tufts, make for a neat, fun, and elegant sheer fabric. The lustre and columns create an interesting visual effect that engages.

Composition: 24% Polyester, 9% BCI Cotton,