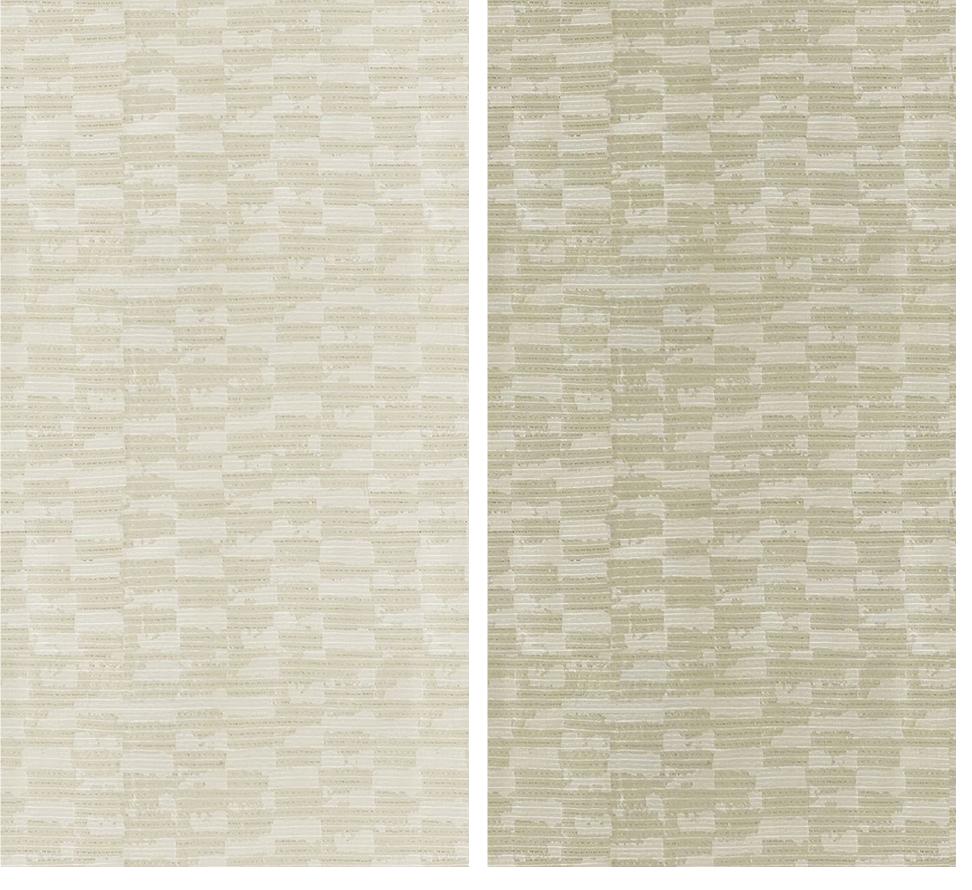

#### Goodwin

Light and dreamy, Goodwin combines an open weave, burnished colours, and an array of patterns to create an alluring, almost ethereal sheer.

Composition: 41% Polyester, 59% Viscose

End Use: Drapery