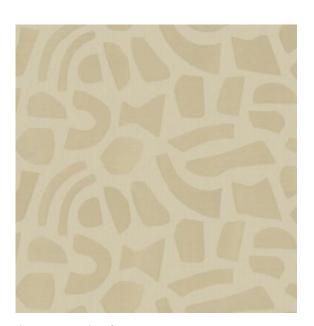

16% BCI Cotton End Use: Drapery

Franklin Silver Green

Gavin Turtledove

#### Gavin

Gavin features a bold, applique-like pattern on a light base. Its subdued colours provide the perfect balance that allows for an appreciation of the design of this semi-sheer.

Composition: 58% Polyester, 42% Cotton End Use: Drapery

Gavin Warm Sand

Harris Snow

Harris Warm Sand