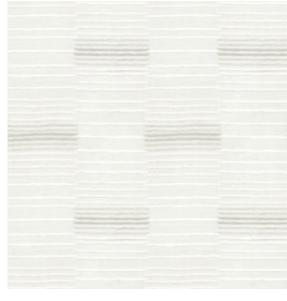

#### Lawson

Lawson's stacked bands, their brushed ends meeting in soft tufts, make for a neat, fun, and elegant sheer fabric. The lustre and columns create an interesting visual effect that engages.

Composition: 24% Polyester, 9% BCI Cotton,

67% Viscose End Use: Drapery

Milmore Vanilla Ice