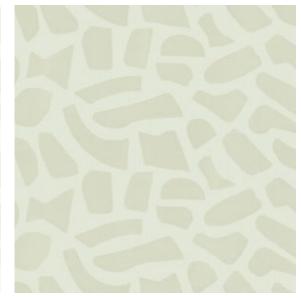

16% BCI Cotton End Use: Drapery

Franklin Silver Green

Gavin Turtledove

#### Gavin

Gavin features a bold, applique-like pattern on a light base. Its subdued colours provide the perfect balance that allows for an appreciation of the design of this semi-sheer.

Composition: 58% Polyester, 42% Cotton End Use: Drapery

Gavin Warm Sand

Harris Snow

Harris Warm Sand