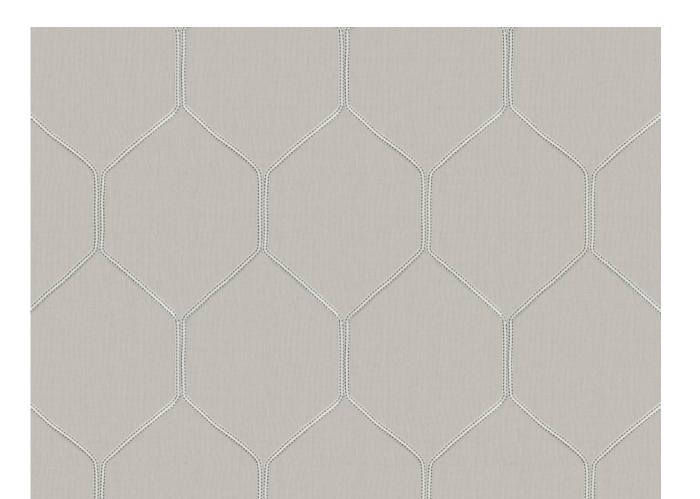

#### Harris

Harris' robust flat cords, accented with color, curve into a large heaxgonal repeat. Softened by rounded corners, this sheer fabric complements a variety of styles.

Composition: 60% Polyester, 35% Cotton,