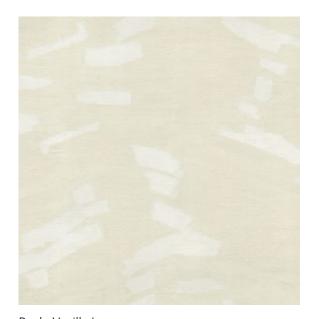

#### Lawson

Lawson's stacked bands, their brushed ends meeting in soft tufts, make for a neat, fun, and elegant sheer fabric. The lustre and columns create an interesting visual effect that engages.

Composition: 24% Polyester, 9% BCI Cotton,

67% Viscose End Use: Drapery

Milmore Vanilla Ice