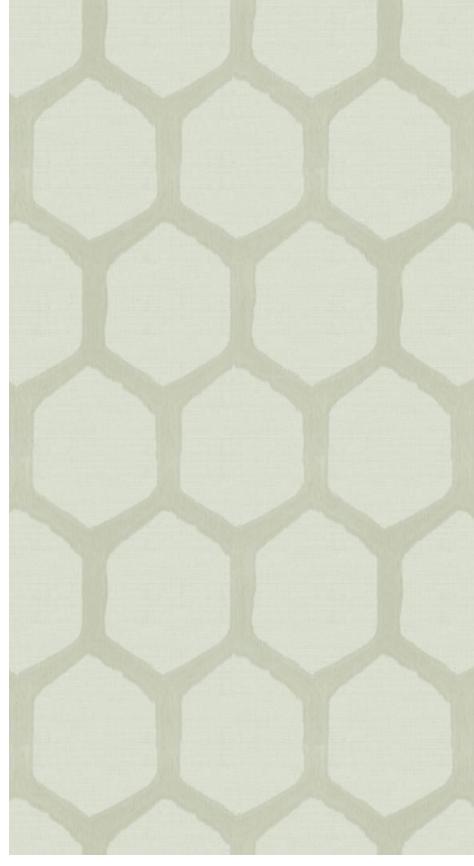

#### Harris

Harris' robust flat cords, accented with color, curve into a large heaxgonal repeat. Softened by rounded corners, this sheer fabric complements a variety of styles.

Composition: 60% Polyester, 35% Cotton,