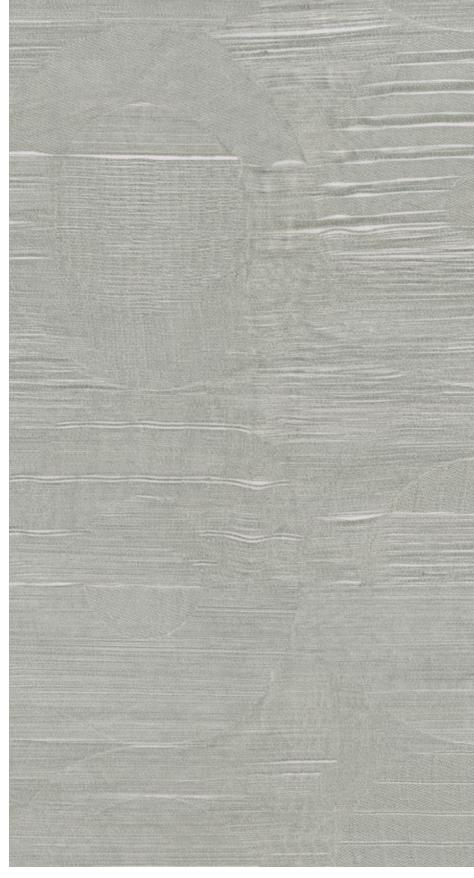

#### Lawson

Lawson's stacked bands, their brushed ends meeting in soft tufts, make for a neat, fun, and elegant sheer fabric. The lustre and columns create an interesting visual effect that engages.

Composition: 24% Polyester, 9% BCI Cotton,

67% Viscose End Use: Drapery

Milmore Vanilla Ice