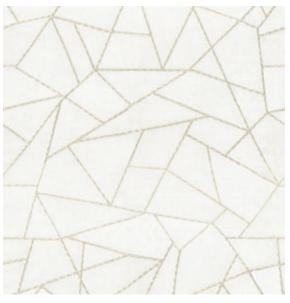

# Frankiln

Franklin displays a charming pattern of simple triangles circling into suns, peeking out from their glossy base. The design effortlessly radiates a sense of warmth and sophistication.

Composition: 49% Polyester, 35% Viscose,