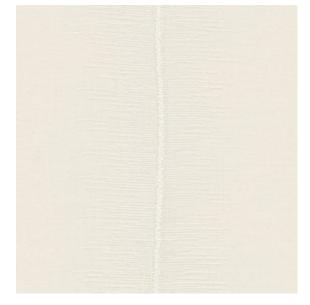

#### Lawson

Lawson's stacked bands, their brushed ends meeting in soft tufts, make for a neat, fun, and elegant sheer fabric. The lustre and columns create an interesting visual effect that engages.

Composition: 24% Polyester, 9% BCI Cotton,