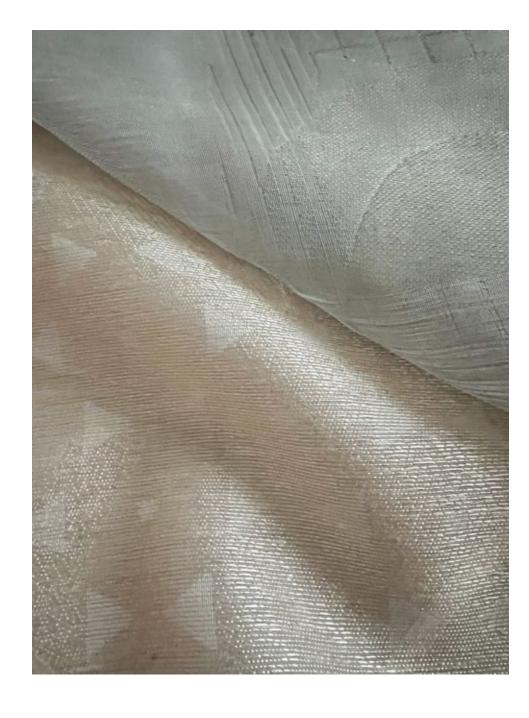

# Frankiln

Franklin displays a charming pattern of simple triangles circling into suns, peeking out from their glossy base. The design effortlessly radiates a sense of warmth and sophistication.

Composition: 49% Polyester, 35% Viscose,

16% BCI Cotton End Use: Drapery

Franklin Silver Green

Gavin Turtledove