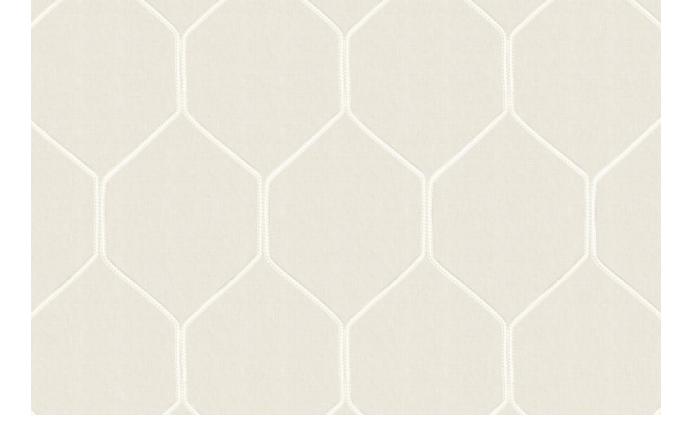

#### Harris

Harris' robust flat cords, accented with color, curve into a large heaxgonal repeat. Softened by rounded corners, this sheer fabric complements a variety of styles.

Composition: 60% Polyester, 35% Cotton,