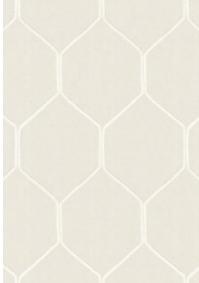

#### Harris

Harris' robust flat cords, accented with color, curve into a large heaxgonal repeat. Softened by rounded corners, this sheer fabric complements a variety of styles.

Composition: 60% Polyester, 35% Cotton,