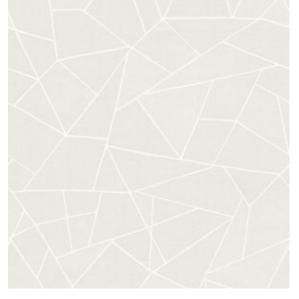

#### Brunel

Lines meet and intersect to form a pleasing abstract web in Harvey. This sheer exudes both grace and strength, creating a beautifully balanced aesthetic.

Composition: 63% Cotton, 37% Polyester End Use: Drapery