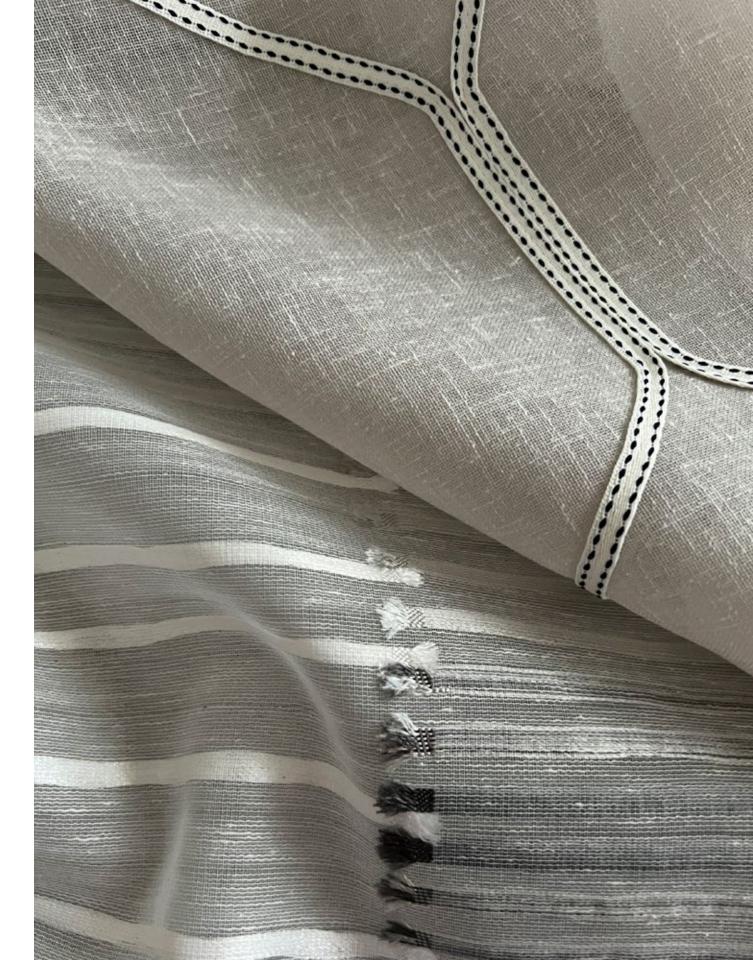

### Henry

Henry is a stately sheer, its linen look brightened by a stately pattern. Cord embroidery runs between neat borders for a sturdy feel and sculpted quality.

Composition: 60% Polyester, 35% Cotton, 5% Linen

End Use: Drapery

Henry Warm Sand

Lawson Banana Crepe

Lawson Frozen Dew

Lawson Silver Birch

Lawson Grey Mist

Lawson Vanilla Ice