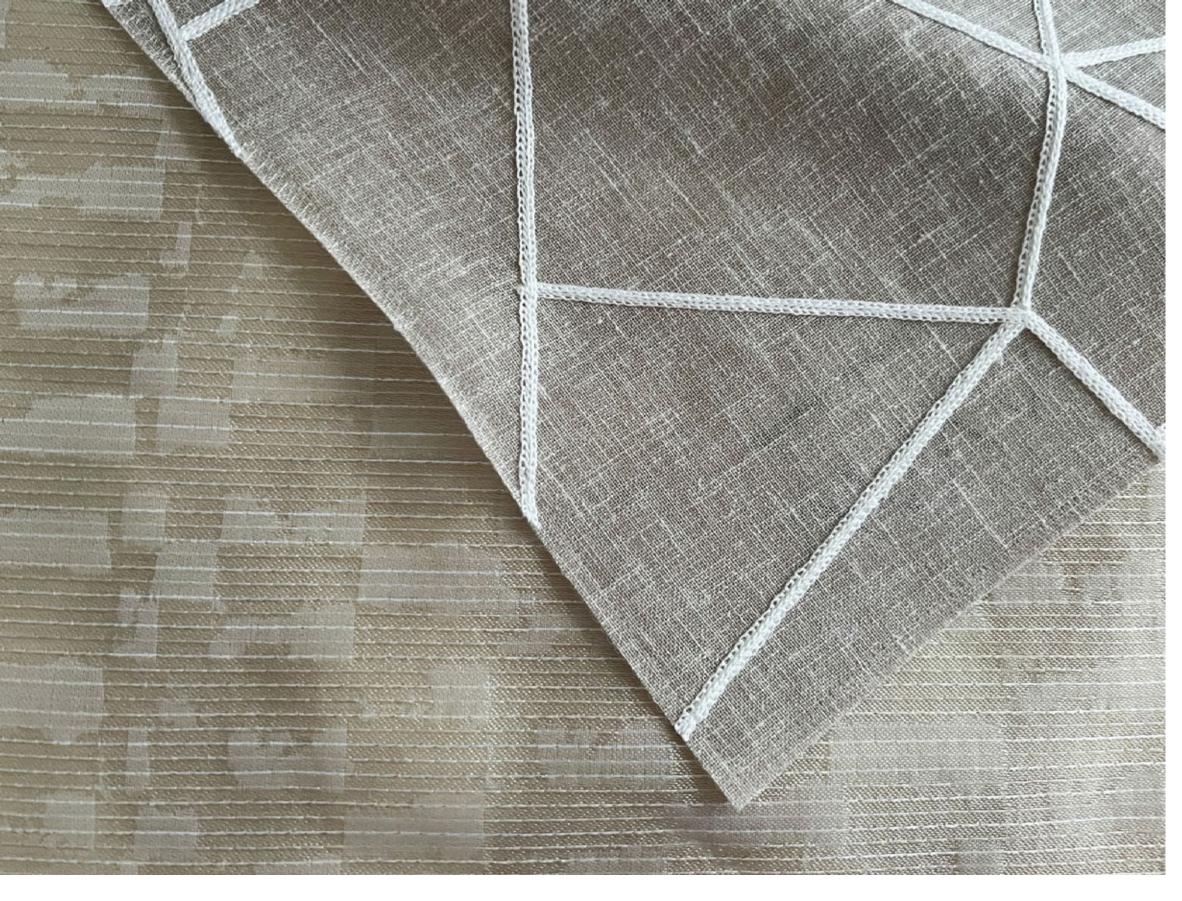

#### Brunel

Lines meet and intersect to form a pleasing abstract web in Harvey. This sheer exudes both grace and strength, creating a beautifully balanced aesthetic.

Composition: 63% Cotton, 37% Polyester End Use: Drapery