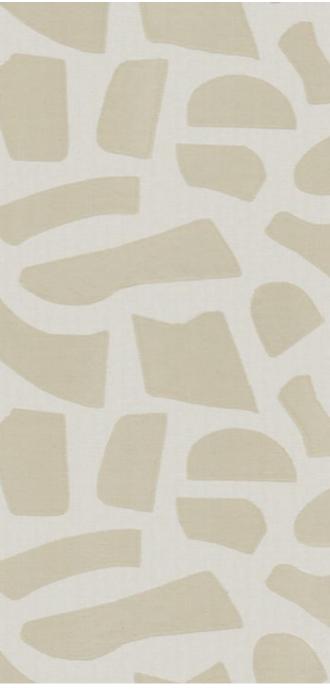

#### Gavin

Gavin features a bold, applique-like pattern on a light base. Its subdued colours provide the perfect balance that allows for an appreciation of the design of this semi-sheer.

Composition: 58% Polyester, 42% Cotton End Use: Drapery