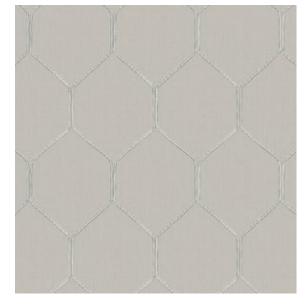

Gavin Warm Sand

Harris Snow

Harris Warm Sand

#### Harris

Harris' robust flat cords, accented with color, curve into a large heaxgonal repeat. Softened by rounded corners, this sheer fabric complements a variety of styles.

Composition: 60% Polyester, 35% Cotton,

5% Linen

End Use: Drapery

Harvey Banana Crepe

Harvey Parchment

Harvey Tapioca