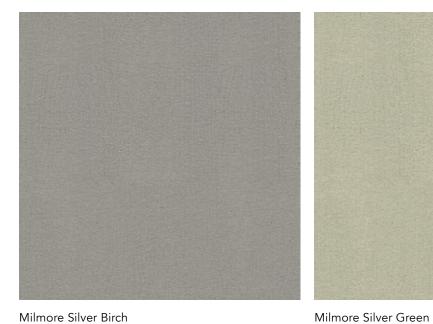

Fabrics — Left to Right Goodwin Bright White, Lawson Frozen Dew, Etna Pale Aqua, Milmore Vanilla Ice, Catania Pale Aqua

**Above** — Goodwin Bright White **Right** — **Top to Bottom** Goodwin Silver Grey, Milmore Silver Birch, Burton Silver Birch

Above — Milmore Silver Birch

Top left — Milmore Silver Green Bottom left — Milmore Vanilla Ice

**Fabrics — Top to Bottom** Brunel Warm Sand, Harvey Parchment

Boyle Bright White

Boyle Parchment

Boyle Vanilla Ice

#### Milmore

Fine zari strands add a sheen to Milmore, its pattern like a loosely woven net.
The relaxed lines, flowing in freeform, create an open, breathable design.

Composition: 62% Polyester, 29% Zari,

9% BCI Cotton End Use: Drapery