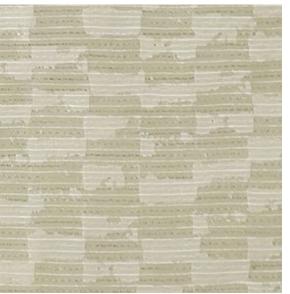

#### Lawson

Lawson's stacked bands, their brushed ends meeting in soft tufts, make for a neat, fun, and elegant sheer fabric. The lustre and columns create an interesting visual effect that engages.

Composition: 24% Polyester, 9% BCI Cotton,