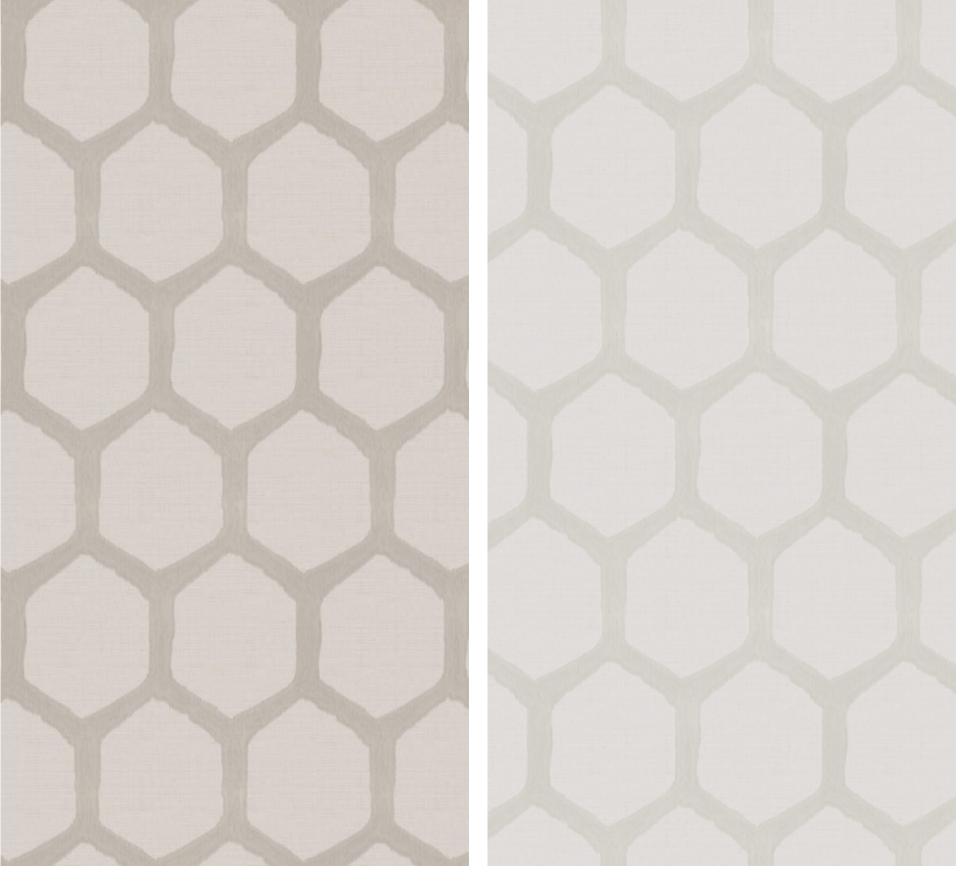

#### Harris

Harris' robust flat cords, accented with color, curve into a large heaxgonal repeat. Softened by rounded corners, this sheer fabric complements a variety of styles.

Composition: 60% Polyester, 35% Cotton,