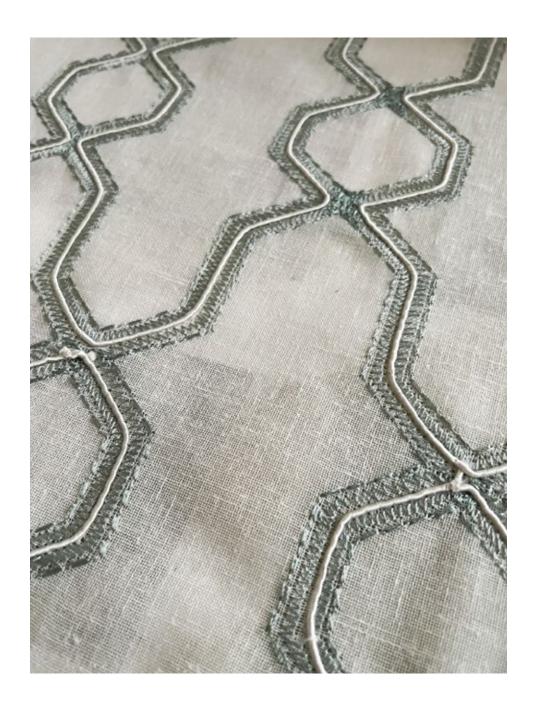

Gavin Warm Sand

Harris Snow

Harris Warm Sand

#### Harris

Harris' robust flat cords, accented with color, curve into a large heaxgonal repeat. Softened by rounded corners, this sheer fabric complements a variety of styles.

Composition: 60% Polyester, 35% Cotton,

5% Linen

End Use: Drapery

Harvey Banana Crepe

Harvey Parchment

Harvey Tapioca