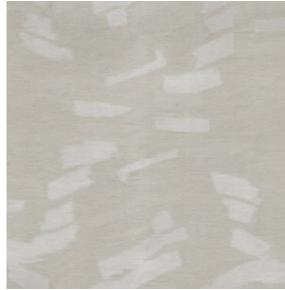

#### Lawson

Lawson's stacked bands, their brushed ends meeting in soft tufts, make for a neat, fun, and elegant sheer fabric. The lustre and columns create an interesting visual effect that engages.

Composition: 24% Polyester, 9% BCI Cotton,

67% Viscose End Use: Drapery

Milmore Vanilla Ice