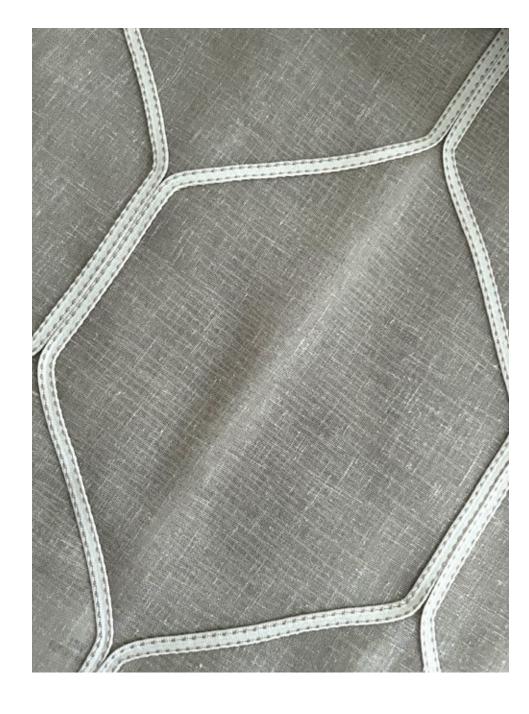

Gavin Warm Sand

Harris Snow

Harris Warm Sand

#### Harris

Harris' robust flat cords, accented with color, curve into a large heaxgonal repeat. Softened by rounded corners, this sheer fabric complements a variety of styles.

Composition: 60% Polyester, 35% Cotton,

5% Linen

End Use: Drapery

Harvey Banana Crepe

Harvey Parchment

Harvey Tapioca