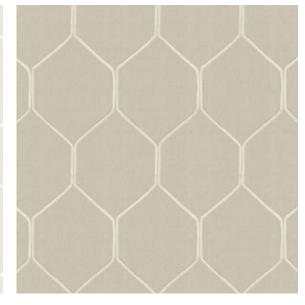

#### Harris

Harris' robust flat cords, accented with color, curve into a large heaxgonal repeat. Softened by rounded corners, this sheer fabric complements a variety of styles.

Composition: 60% Polyester, 35% Cotton,