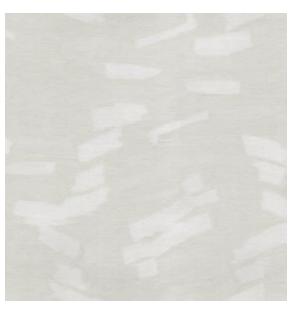

#### Lawson

Lawson's stacked bands, their brushed ends meeting in soft tufts, make for a neat, fun, and elegant sheer fabric. The lustre and columns create an interesting visual effect that engages.

Composition: 24% Polyester, 9% BCI Cotton,

67% Viscose End Use: Drapery

Milmore Vanilla Ice