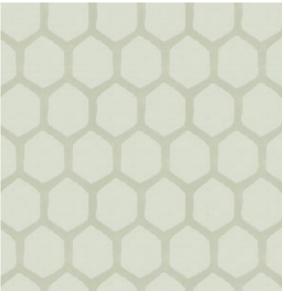

#### Harris

Harris' robust flat cords, accented with color, curve into a large heaxgonal repeat. Softened by rounded corners, this sheer fabric complements a variety of styles.

Composition: 60% Polyester, 35% Cotton,