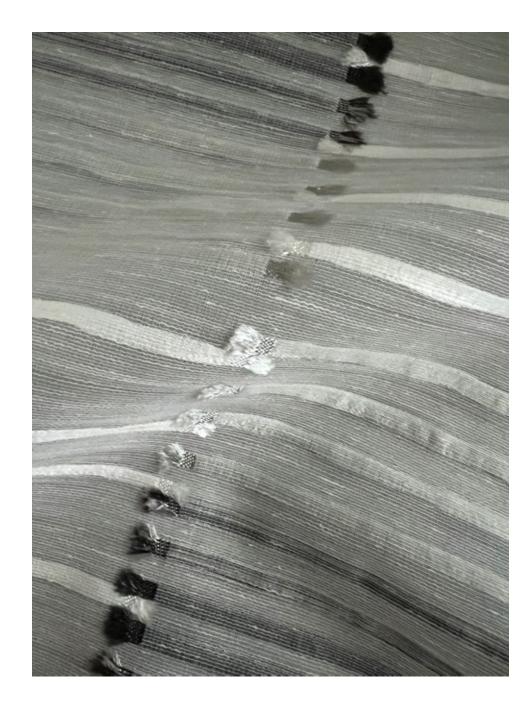

#### Lawson

Lawson's stacked bands, their brushed ends meeting in soft tufts, make for a neat, fun, and elegant sheer fabric. The lustre and columns create an interesting visual effect that engages.

Composition: 24% Polyester, 9% BCI Cotton,

67% Viscose End Use: Drapery

Milmore Vanilla Ice