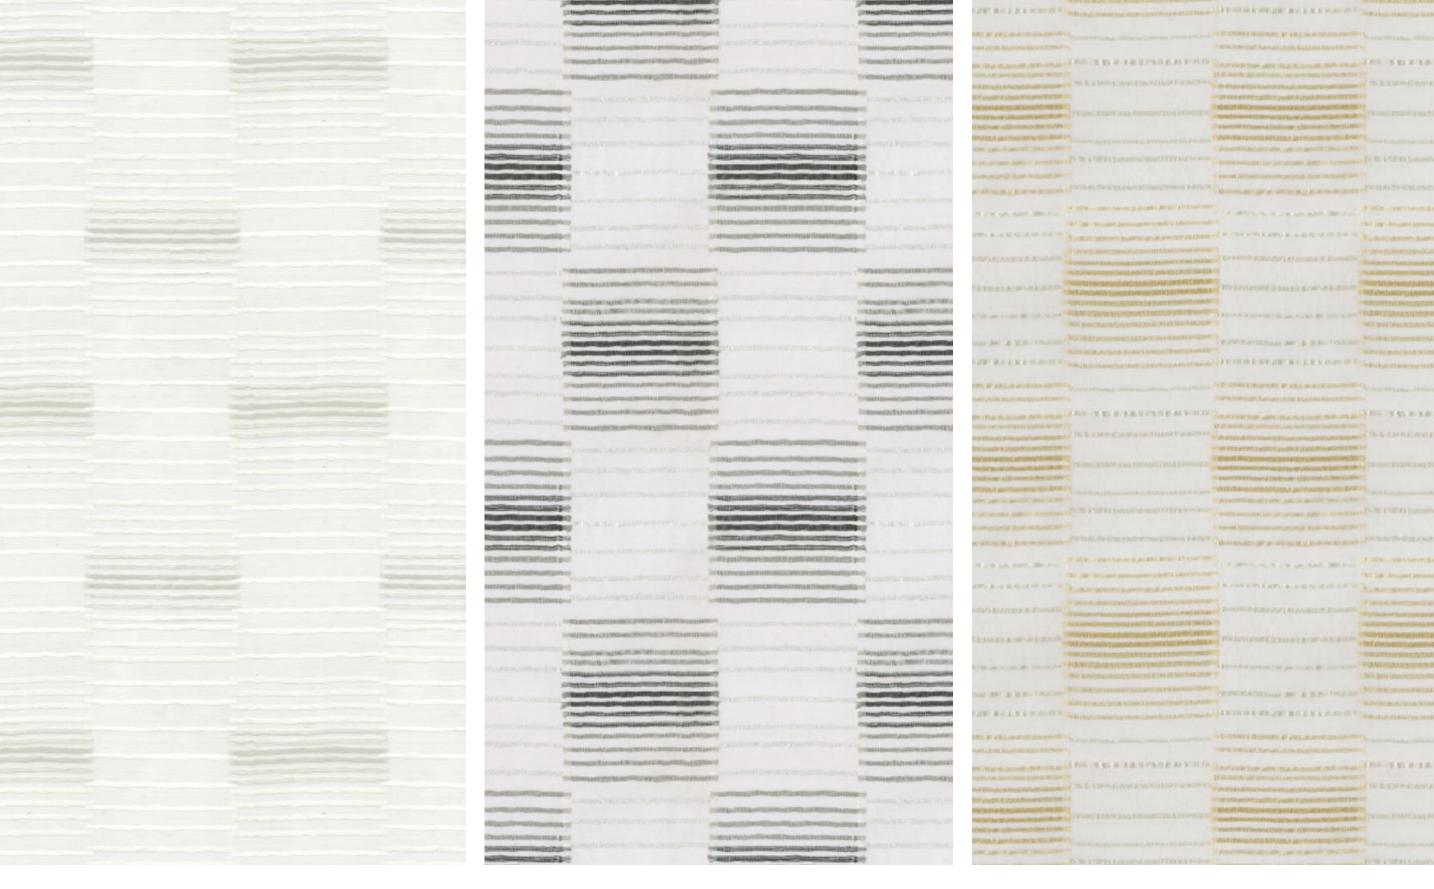

#### Lawson

Lawson's stacked bands, their brushed ends meeting in soft tufts, make for a neat, fun, and elegant sheer fabric. The lustre and columns create an interesting visual effect that engages.

Composition: 24% Polyester, 9% BCI Cotton,

67% Viscose End Use: Drapery

Milmore Vanilla Ice