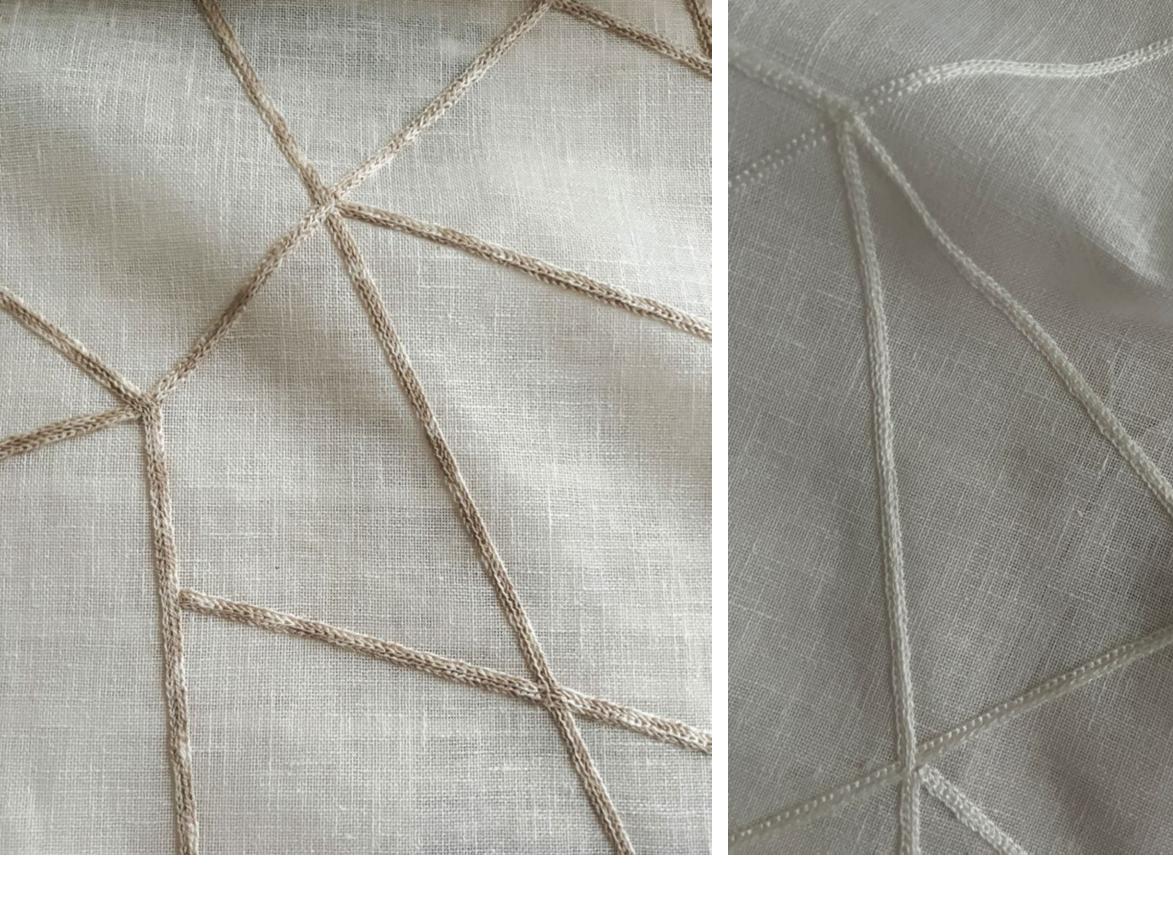

#### Brunel

Lines meet and intersect to form a pleasing abstract web in Harvey. This sheer exudes both grace and strength, creating a beautifully balanced aesthetic.

Composition: 63% Cotton, 37% Polyester End Use: Drapery