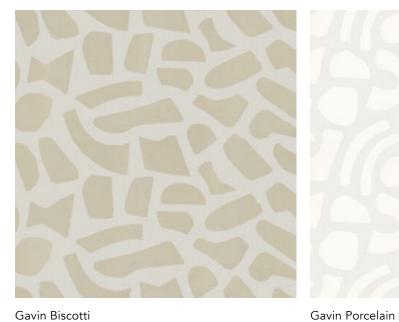

**Above** — Lawson Grey Mist **Right** — **Fabric** Lawson Vanilla Ice

Lawson Grey Mist Lawson Silver Birch Lawson Banana Crepe

**Above** — Gavin Biscotti **Left** — **Fabric** Lawson Frozen Dew

Gavin Biscotti Gavin Porcelain