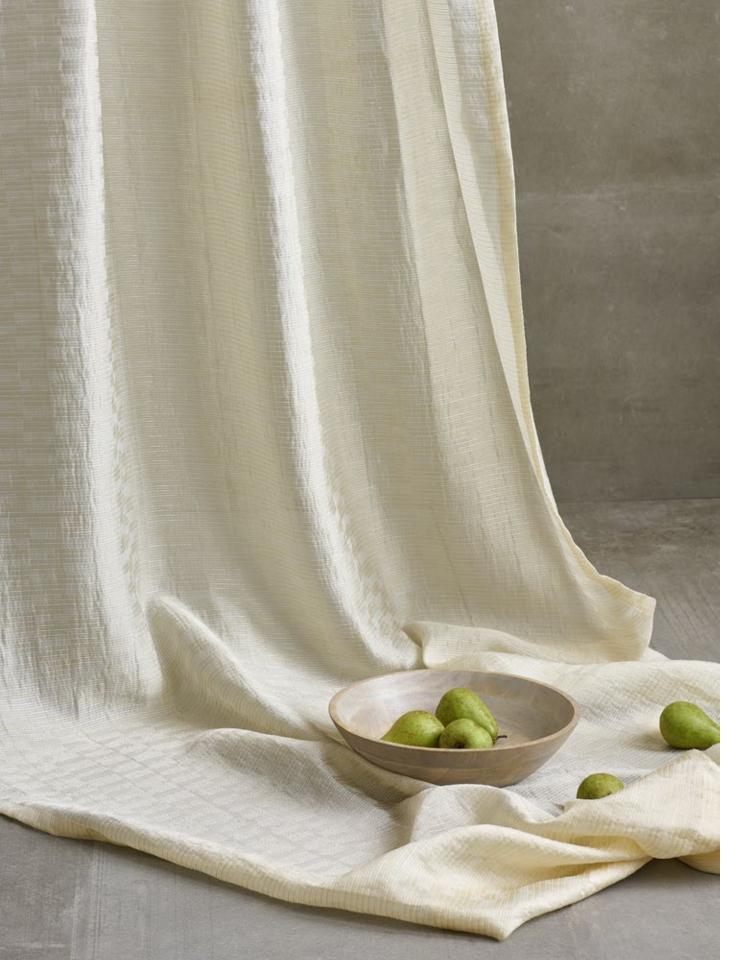

### Boyle

Whimsical with a creative flair, Boyle is a woven sheer with a painted look. Layered to look like thick brushstrokes, this sheer brings an imaginative element to a space

Composition: 40% Polyester, 42% Viscose,