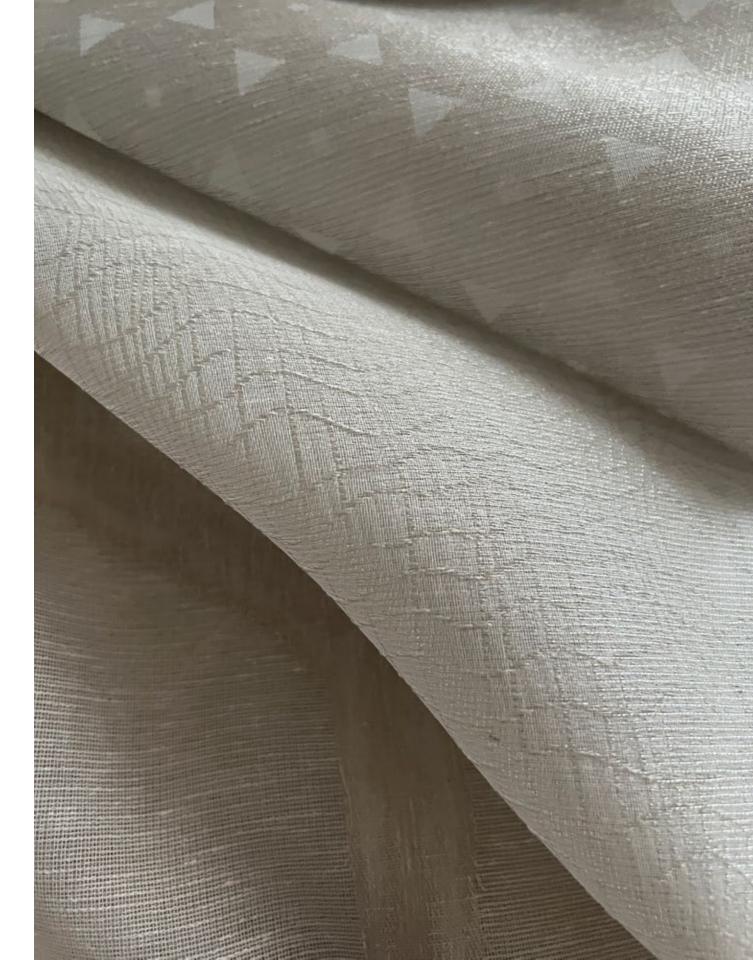

# Frankiln

Franklin displays a charming pattern of simple triangles circling into suns, peeking out from their glossy base. The design effortlessly radiates a sense of warmth and sophistication.

Composition: 49% Polyester, 35% Viscose,

16% BCI Cotton End Use: Drapery

Franklin Silver Green

Gavin Turtledove