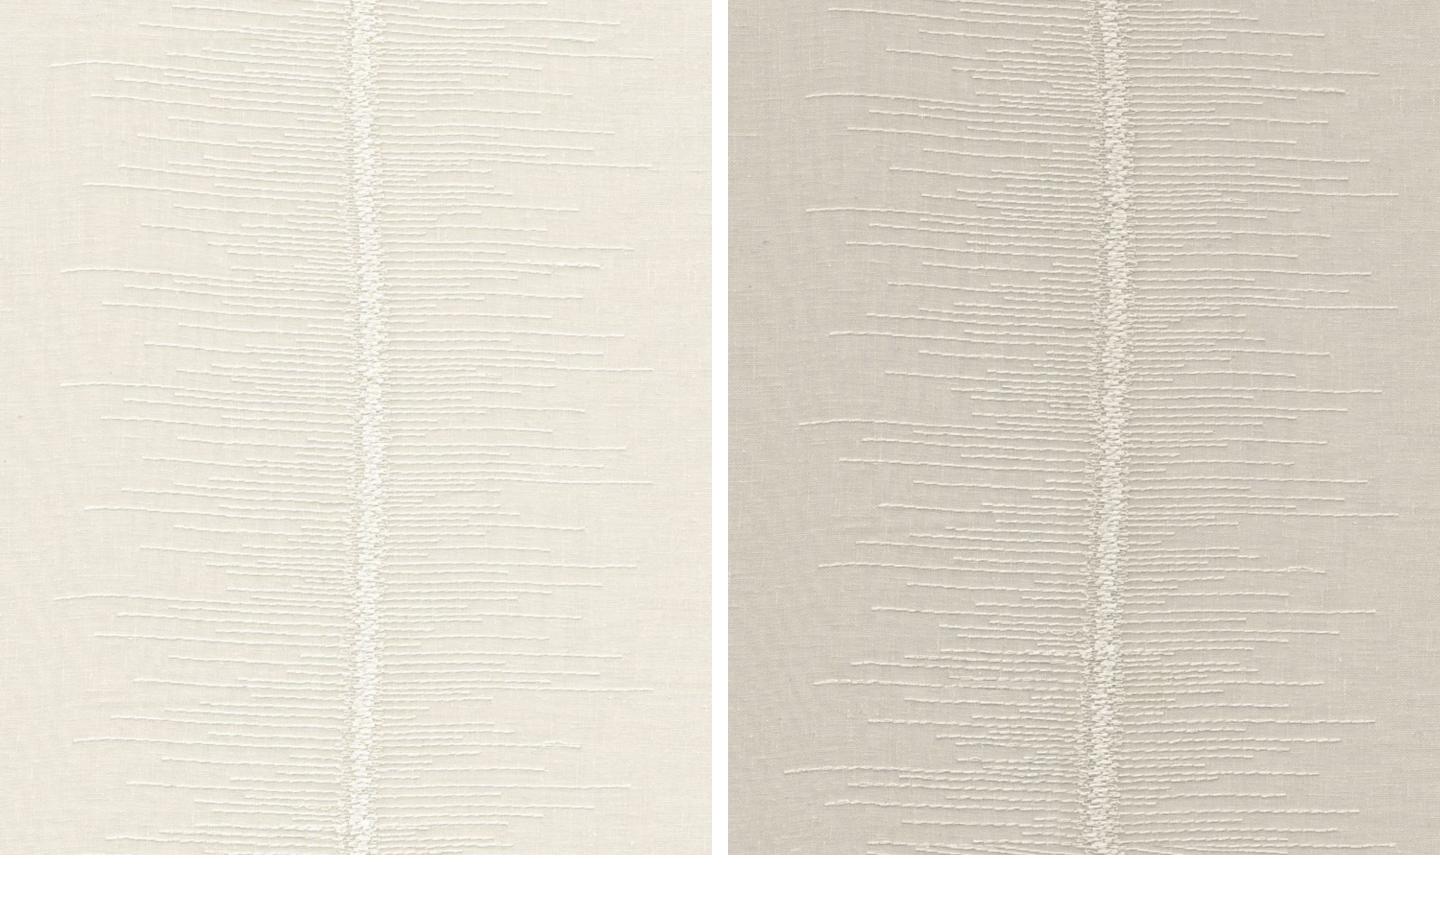

#### Lawson

Lawson's stacked bands, their brushed ends meeting in soft tufts, make for a neat, fun, and elegant sheer fabric. The lustre and columns create an interesting visual effect that engages.

Composition: 24% Polyester, 9% BCI Cotton,

67% Viscose End Use: Drapery

Milmore Vanilla Ice