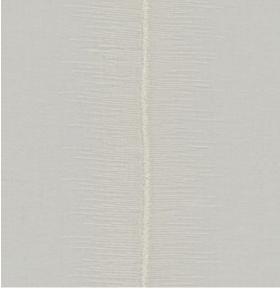

#### Lawson

Lawson's stacked bands, their brushed ends meeting in soft tufts, make for a neat, fun, and elegant sheer fabric. The lustre and columns create an interesting visual effect that engages.

Composition: 24% Polyester, 9% BCI Cotton,