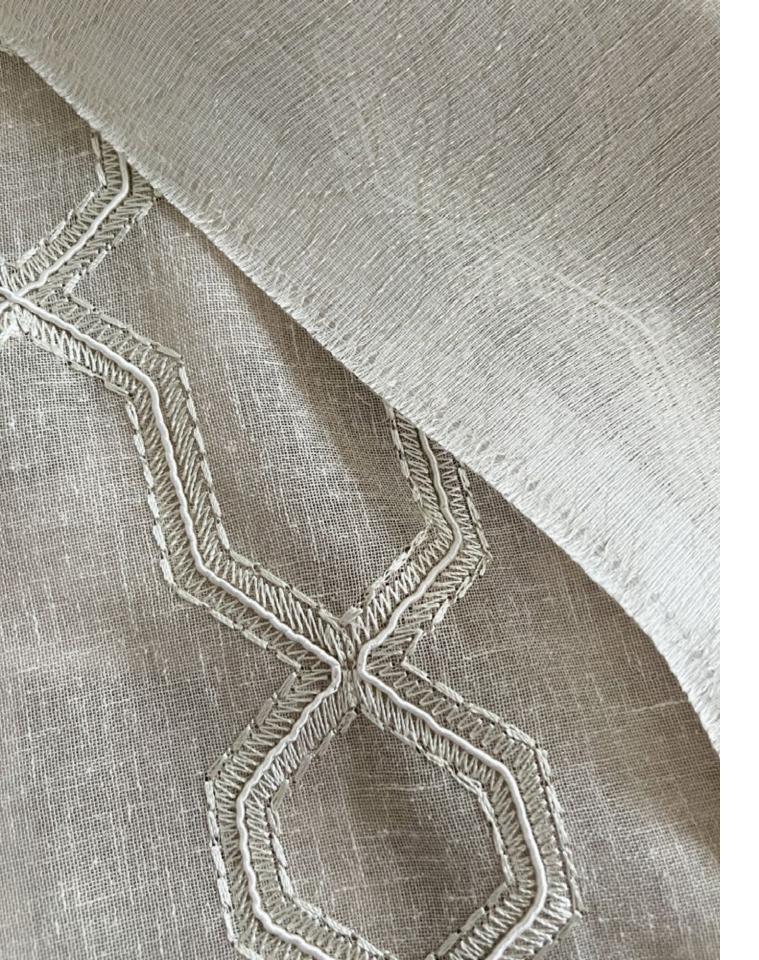

#### Harris

Harris' robust flat cords, accented with color, curve into a large heaxgonal repeat. Softened by rounded corners, this sheer fabric complements a variety of styles.

Composition: 60% Polyester, 35% Cotton,

5% Linen

End Use: Drapery

Harvey Banana Crepe

Harvey Parchment

Harvey Tapioca