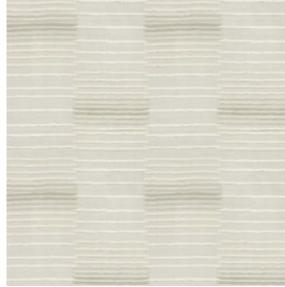

#### Lawson

Lawson's stacked bands, their brushed ends meeting in soft tufts, make for a neat, fun, and elegant sheer fabric. The lustre and columns create an interesting visual effect that engages.

Composition: 24% Polyester, 9% BCI Cotton,

67% Viscose End Use: Drapery

Milmore Vanilla Ice