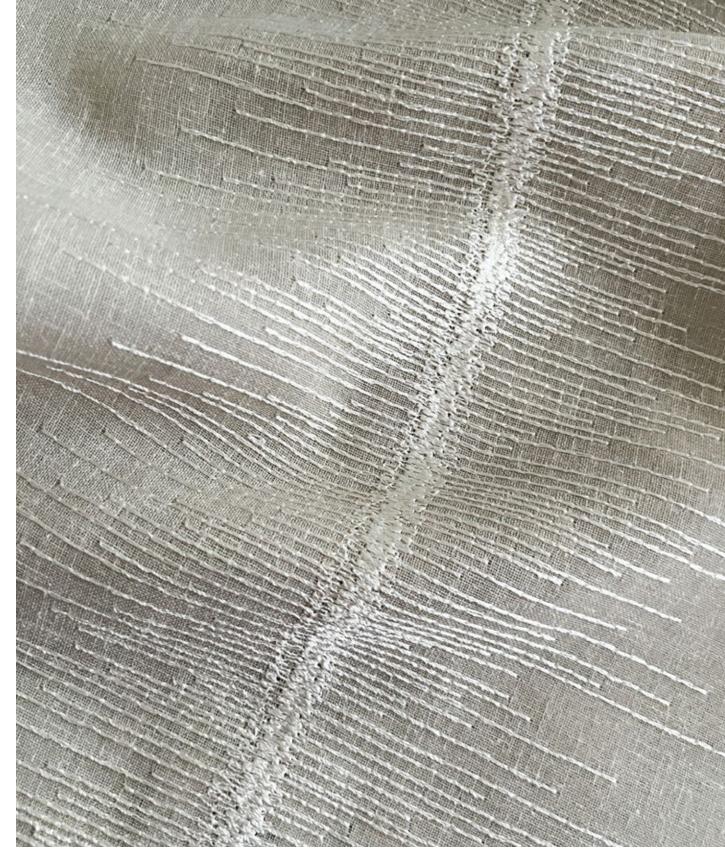

#### Lawson

Lawson's stacked bands, their brushed ends meeting in soft tufts, make for a neat, fun, and elegant sheer fabric. The lustre and columns create an interesting visual effect that engages.

Composition: 24% Polyester, 9% BCI Cotton,

67% Viscose End Use: Drapery

Milmore Vanilla Ice