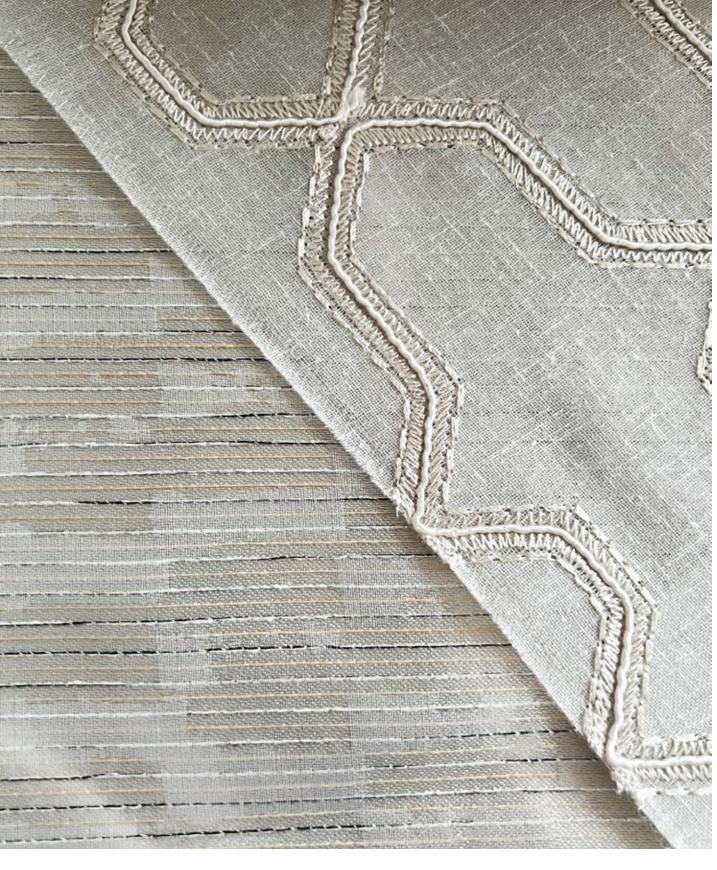

### Henry

Henry is a stately sheer, its linen look brightened by a stately pattern. Cord embroidery runs between neat borders for a sturdy feel and sculpted quality.

Composition: 60% Polyester, 35% Cotton, 5% Linen