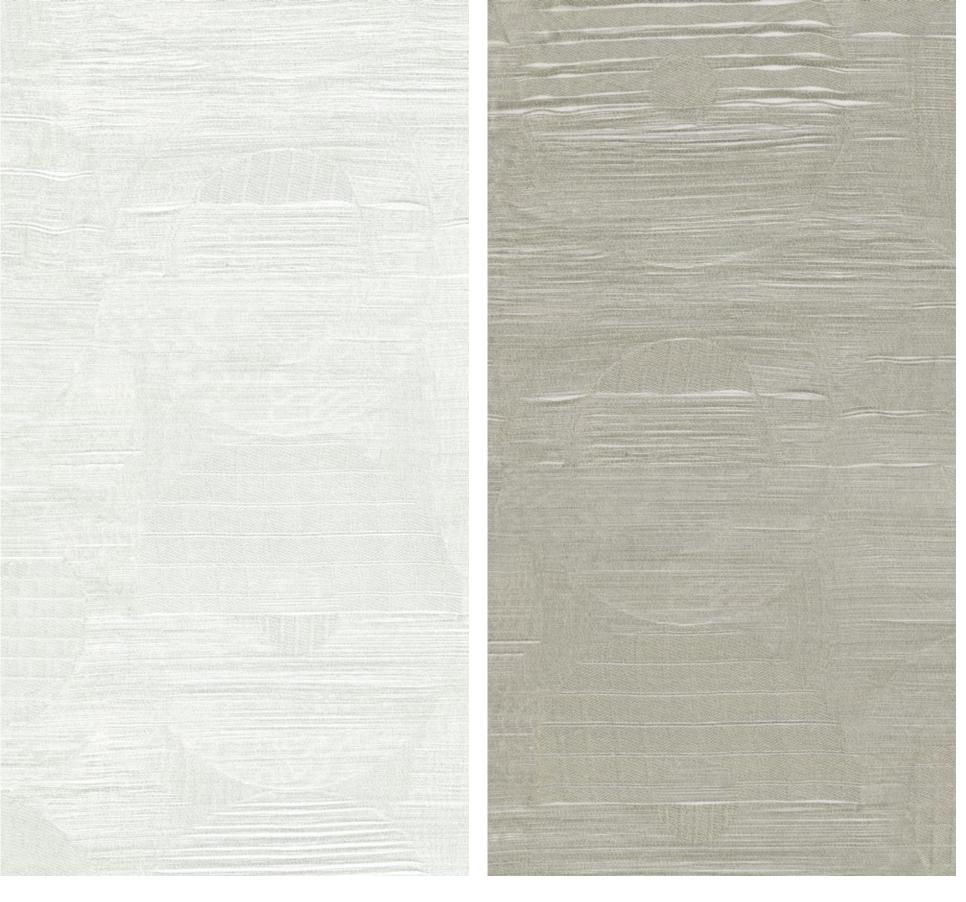

#### Lawson

Lawson's stacked bands, their brushed ends meeting in soft tufts, make for a neat, fun, and elegant sheer fabric. The lustre and columns create an interesting visual effect that engages.

Composition: 24% Polyester, 9% BCI Cotton,

67% Viscose End Use: Drapery

Milmore Vanilla Ice