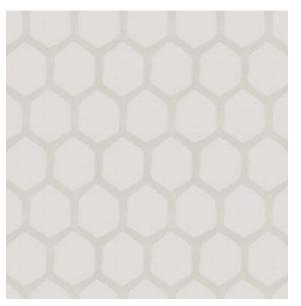

#### Harris

Harris' robust flat cords, accented with color, curve into a large heaxgonal repeat. Softened by rounded corners, this sheer fabric complements a variety of styles.

Composition: 60% Polyester, 35% Cotton,