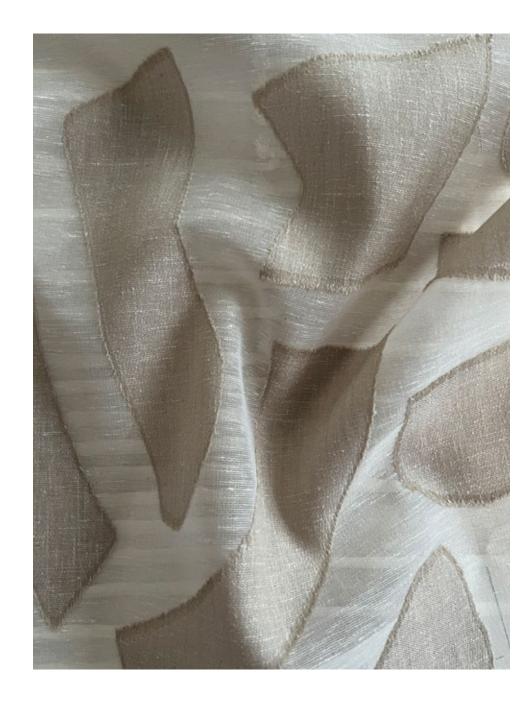

#### Gavin

Gavin features a bold, applique-like pattern on a light base. Its subdued colours provide the perfect balance that allows for an appreciation of the design of this semi-sheer.

Composition: 58% Polyester, 42% Cotton End Use: Drapery