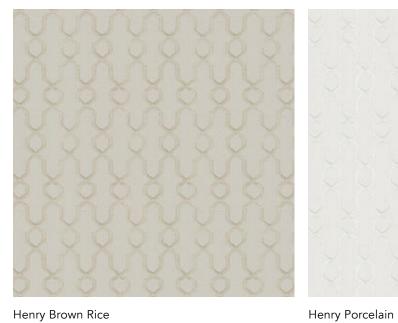

### Henry

Henry is a stately sheer, its linen look brightened by a stately pattern. Cord embroidery runs between neat borders for a sturdy feel and sculpted quality.

Composition: 60% Polyester, 35% Cotton, 5% Linen

End Use: Drapery

Henry Warm Sand

Lawson Banana Crepe

Lawson Frozen Dew

Lawson Silver Birch

Lawson Grey Mist

Lawson Vanilla Ice