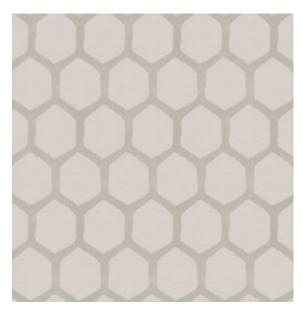

#### Harris

Harris' robust flat cords, accented with color, curve into a large heaxgonal repeat. Softened by rounded corners, this sheer fabric complements a variety of styles.

Composition: 60% Polyester, 35% Cotton,