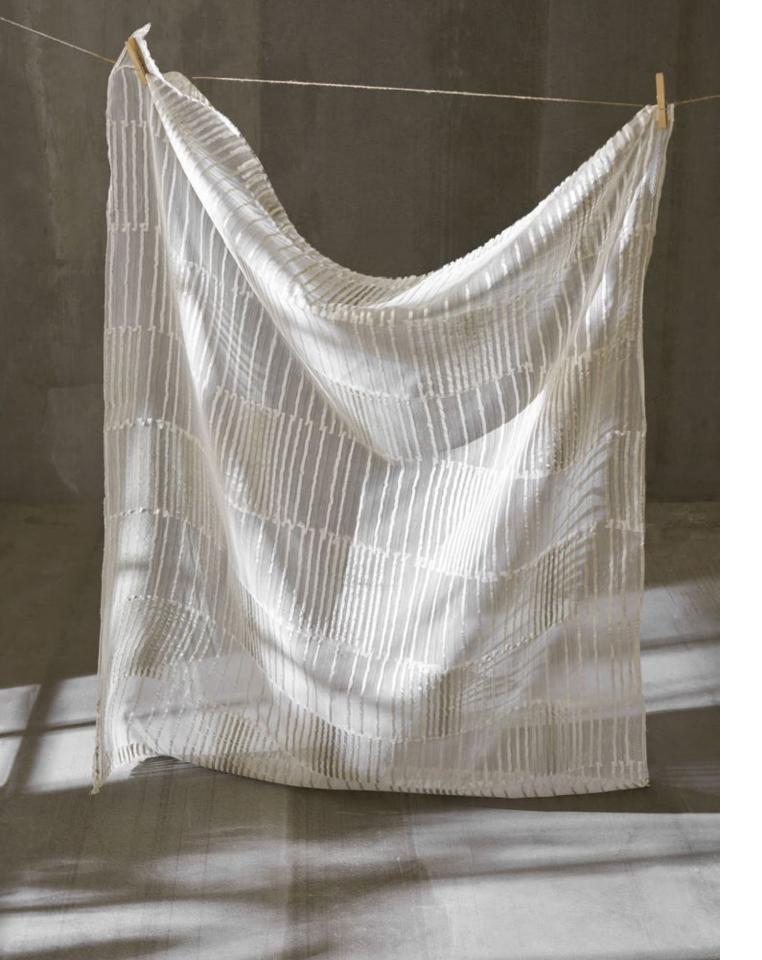

#### Lawson

Lawson's stacked bands, their brushed ends meeting in soft tufts, make for a neat, fun, and elegant sheer fabric. The lustre and columns create an interesting visual effect that engages.

Composition: 24% Polyester, 9% BCI Cotton,

67% Viscose End Use: Drapery

Milmore Vanilla Ice