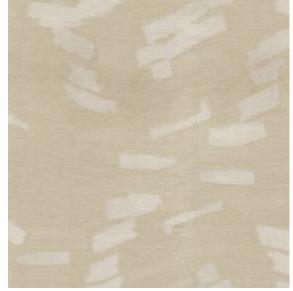

#### Lawson

Lawson's stacked bands, their brushed ends meeting in soft tufts, make for a neat, fun, and elegant sheer fabric. The lustre and columns create an interesting visual effect that engages.

Composition: 24% Polyester, 9% BCI Cotton,

67% Viscose End Use: Drapery

Milmore Vanilla Ice