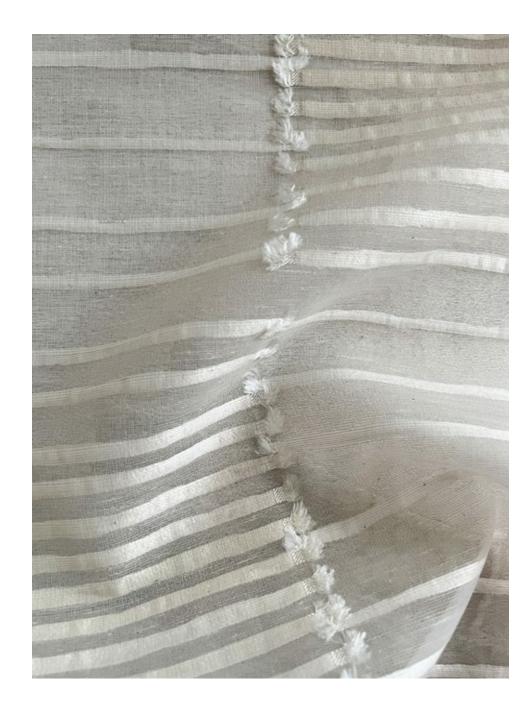

#### Lawson

Lawson's stacked bands, their brushed ends meeting in soft tufts, make for a neat, fun, and elegant sheer fabric. The lustre and columns create an interesting visual effect that engages.

Composition: 24% Polyester, 9% BCI Cotton,

67% Viscose End Use: Drapery

Milmore Vanilla Ice