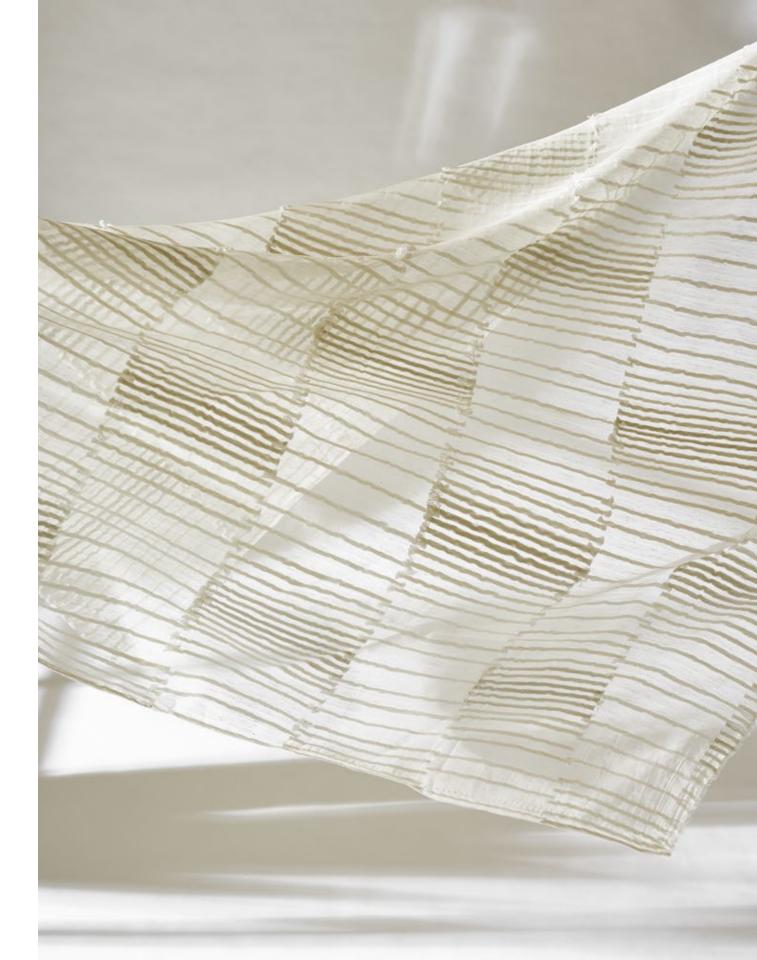

#### Harris

Harris' robust flat cords, accented with color, curve into a large heaxgonal repeat. Softened by rounded corners, this sheer fabric complements a variety of styles.

Composition: 60% Polyester, 35% Cotton,

5% Linen

End Use: Drapery

Harvey Banana Crepe

Harvey Parchment

Harvey Tapioca