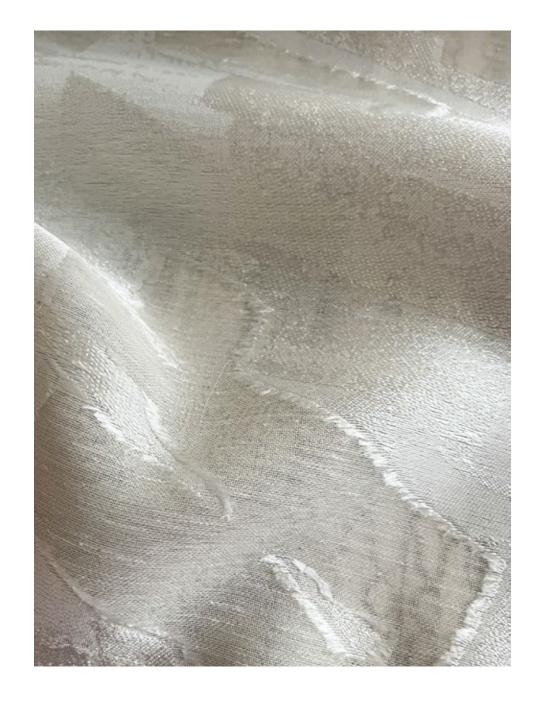

#### Harve

Sophisticated with light dazzle, Harvey offers a series of interesting light effects. Where the twinkle first catches the eye, a distinctive checkered pattern is revealed.

Composition: 24% Polyester, 20% BCI Cotton,

29% Viscose, 7% Lurex

End Use: Drapery

Henry Sea Foam