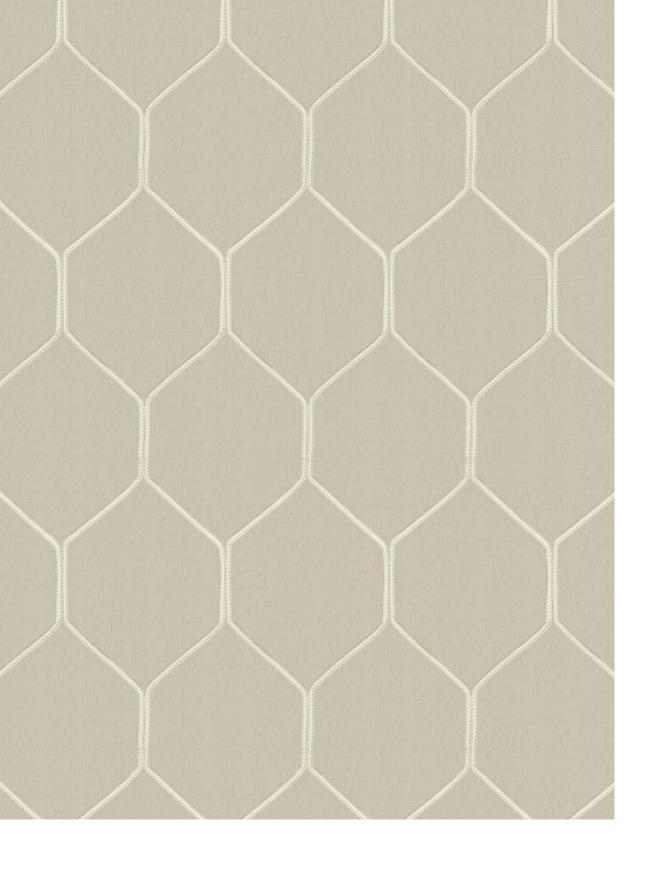

Gavin Warm Sand

Harris Snow

Harris Warm Sand

#### Harris

Harris' robust flat cords, accented with color, curve into a large heaxgonal repeat. Softened by rounded corners, this sheer fabric complements a variety of styles.

Composition: 60% Polyester, 35% Cotton,

5% Linen

End Use: Drapery

Harvey Banana Crepe

Harvey Parchment

Harvey Tapioca