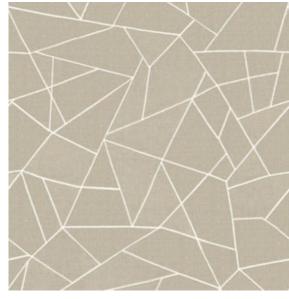

#### Brunel

Lines meet and intersect to form a pleasing abstract web in Harvey. This sheer exudes both grace and strength, creating a beautifully balanced aesthetic.

Composition: 63% Cotton, 37% Polyester End Use: Drapery