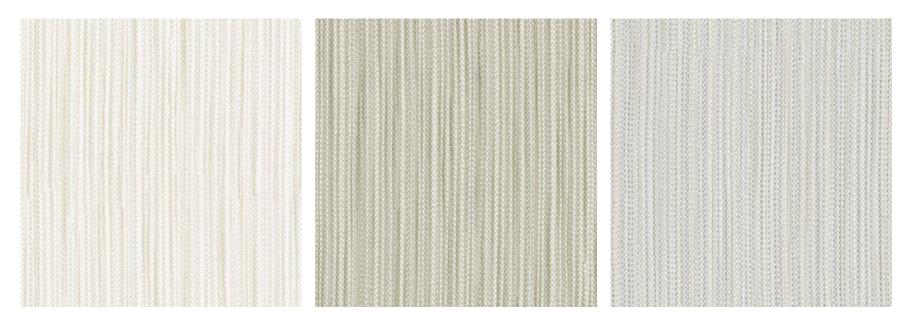

#### Hepburn

Hepburn showcases a sophisticated array of subdued hues, aligned in vertical bands. Broad stripes of darker tones offer a slight contrast to the gentler colors, bound together with a faint luminescence that lends the fabric and otherworldly air.

Composition: 100% Polyester End Use: Drapery

Hepburn Antique White

Hepburn Cornstalk

Hepburn Sky Gray