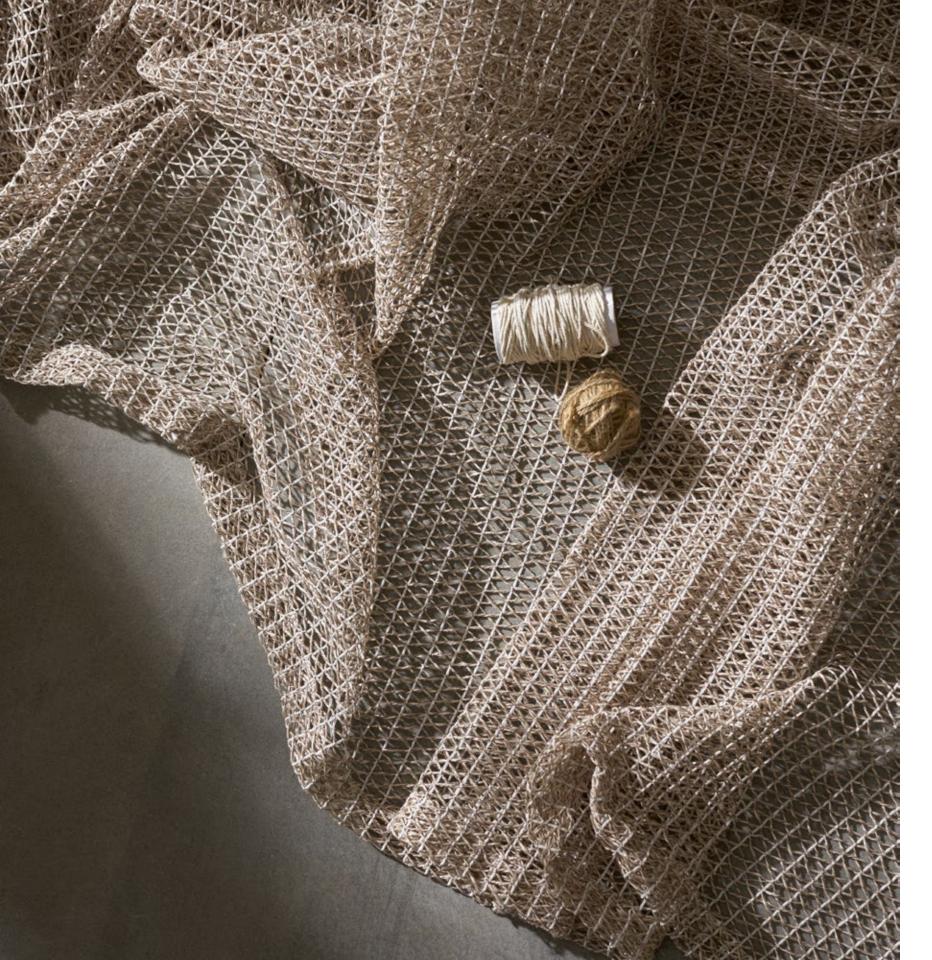

#### Cornell

Velvet set against a netted base, Cornell brings a mix of visual and tactile textures. The plush lines waver softly in delightful ripples, creating a soft, cozy, but sleek look.

Composition: 100% Polyester End Use: Drapery

Cornell Bone White

Cornell Silver Lining

Cornell Vanilla Ice