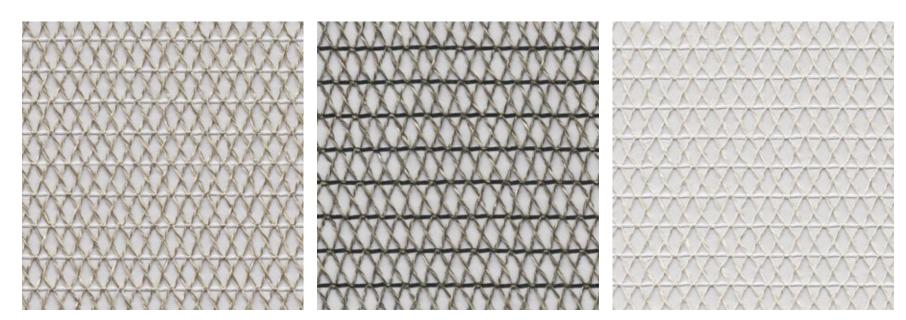

#### Remington

Remington's fine lattice work and subtle interweaving create an open yet structured feel. It offers a tactile softness that complements both modern and classic aesthetics, inviting a sense of calm and order.

Composition: 100% Polyester End Use: Drapery

Remington Bright White

Remington Cornstalk

Remington Oatmeal