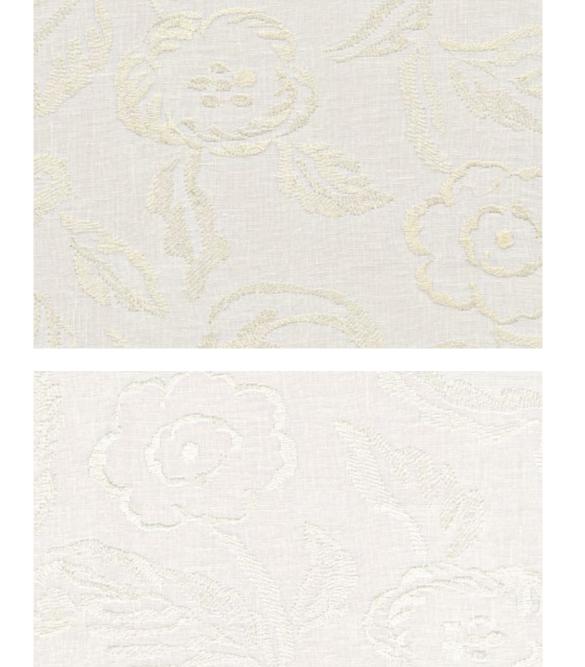

### Darwin

Darwin artfully delineates a pattern of florals and foliage, adding a textured, multi-dimensional aesthetic to the material. The lighter hues catch the light, bringing a subtle luminosity that enhances the deeper tones, adding a hint of glam and a feeling of movement.

Composition: 63% Cotton, 37% Polyester End Use: Drapery

Darwin Marshmallow

Darwin Porcelain

Darwin Warm Sand