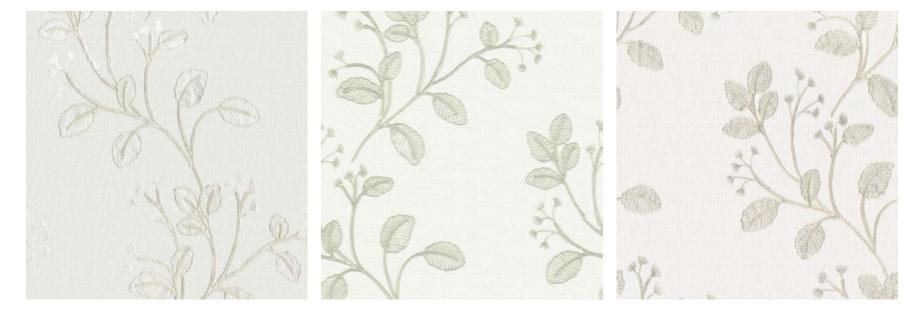

### Darwin

Darwin artfully delineates a pattern of florals and foliage, adding a textured, multi-dimensional aesthetic to the material. The lighter hues catch the light, bringing a subtle luminosity that enhances the deeper tones, adding a hint of glam and a feeling of movement.

Composition: 63% Cotton, 37% Polyester End Use: Drapery

Darwin Marshmallow

Darwin Porcelain

Darwin Warm Sand