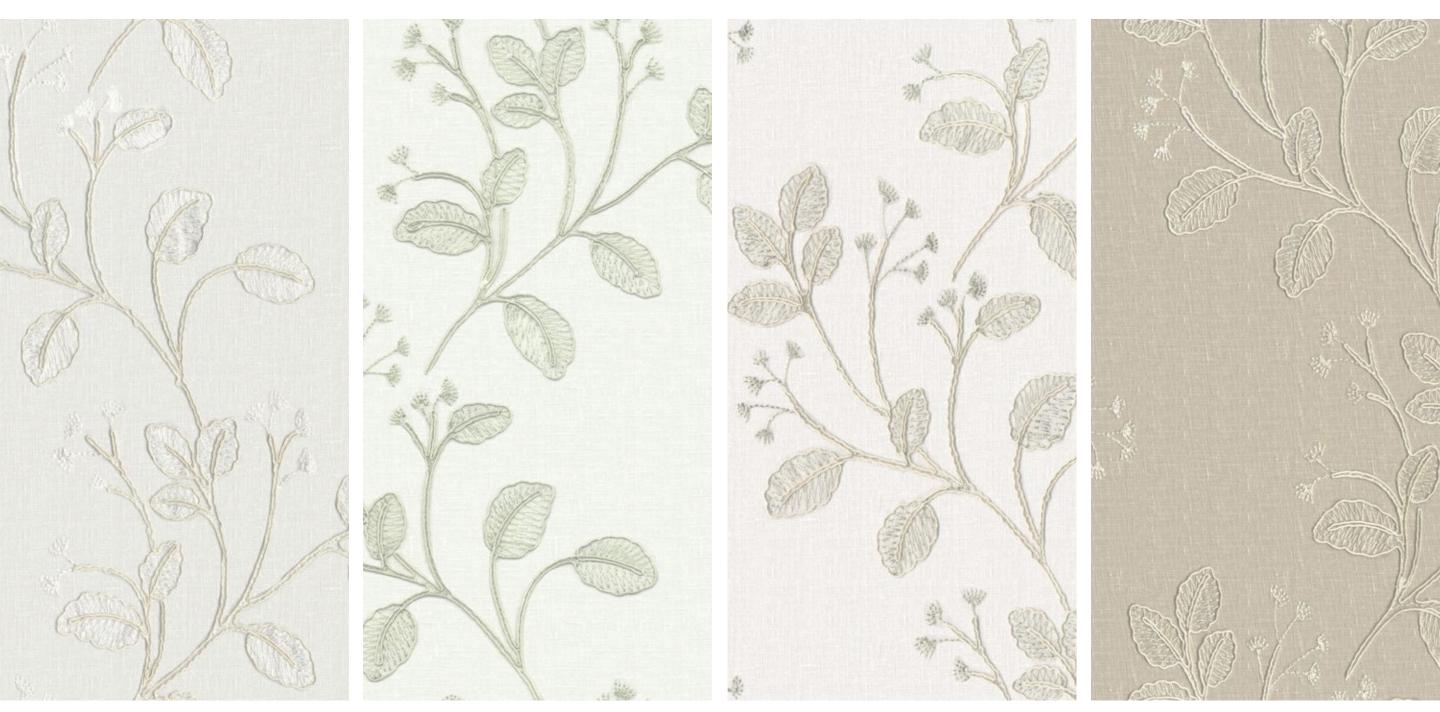

### Darwin

Darwin artfully delineates a pattern of florals and foliage, adding a textured, multi-dimensional aesthetic to the material. The lighter hues catch the light, bringing a subtle luminosity that enhances the deeper tones, adding a hint of glam and a feeling of movement.

Composition: 63% Cotton, 37% Polyester End Use: Drapery

Darwin Marshmallow

Darwin Porcelain

Darwin Warm Sand