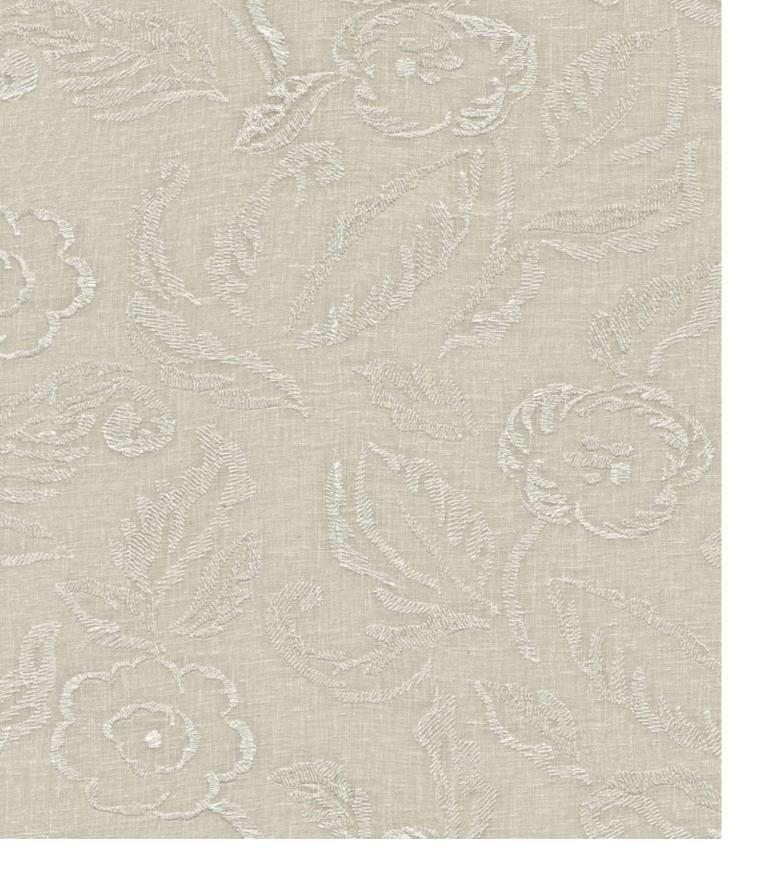

### Darwin

Darwin artfully delineates a pattern of florals and foliage, adding a textured, multi-dimensional aesthetic to the material. The lighter hues catch the light, bringing a subtle luminosity that enhances the deeper tones, adding a hint of glam and a feeling of movement.

Composition: 63% Cotton, 37% Polyester End Use: Drapery

Darwin Marshmallow

Darwin Porcelain

Darwin Warm Sand