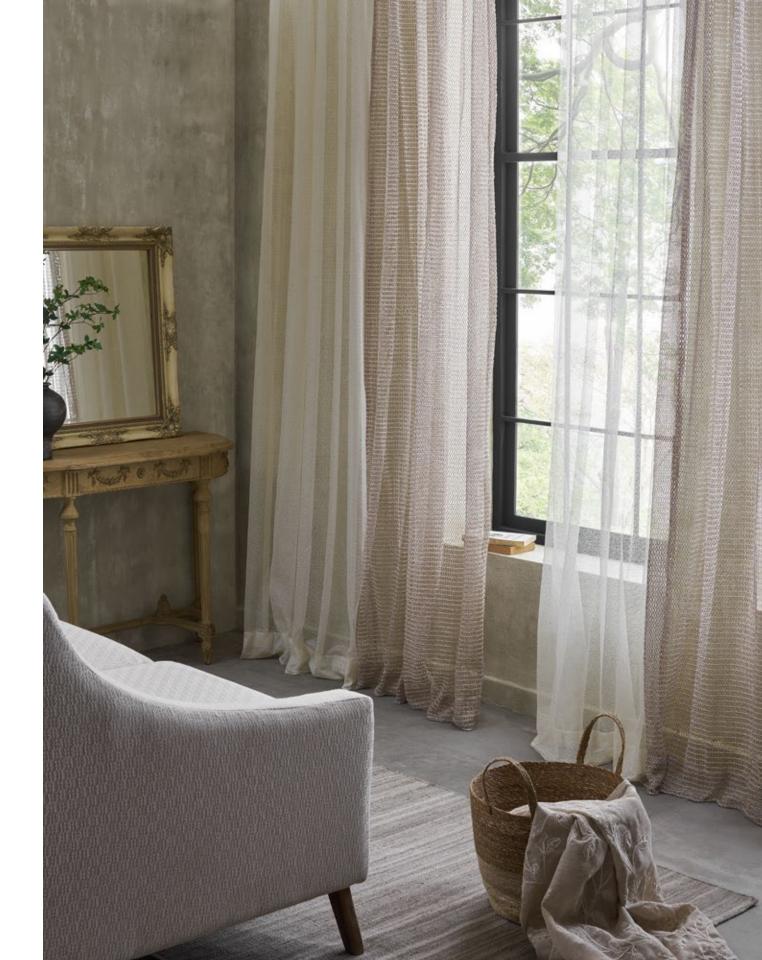

Above — Top to Bottom Bennett Bright White, Bennett Steel Grey Right — Curtain Left to Right Graham Parchment, Pollock Fog Fabric Wallace Warm Sand Sofa Fractals Oyster Grey

Above — Alpert Snow White Left — Left to Right Alpert Marshmellow, Alpert Snow White