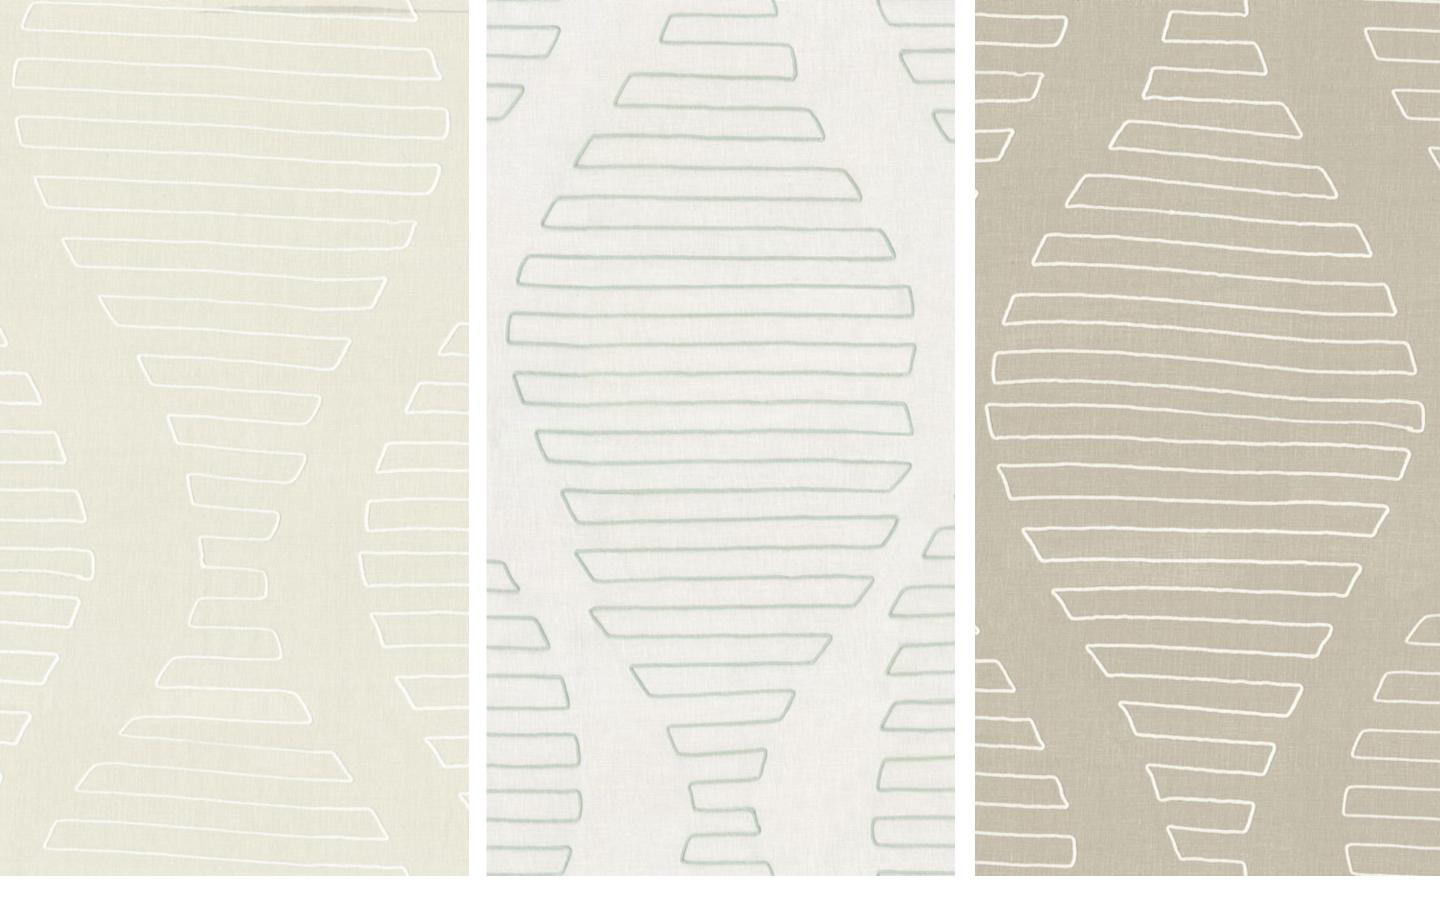

#### Kepler

Kepler's matte base presents a quiet canvas its simple, striking pattern. Unbroken lines oscillate across the fabric, celebrating order and fluidity.

Composition: 63% Cotton, 37% Polyester End Use: Drapery

Kepler Marshmallow

Kepler Sea Foam

Kepler Warm Sand