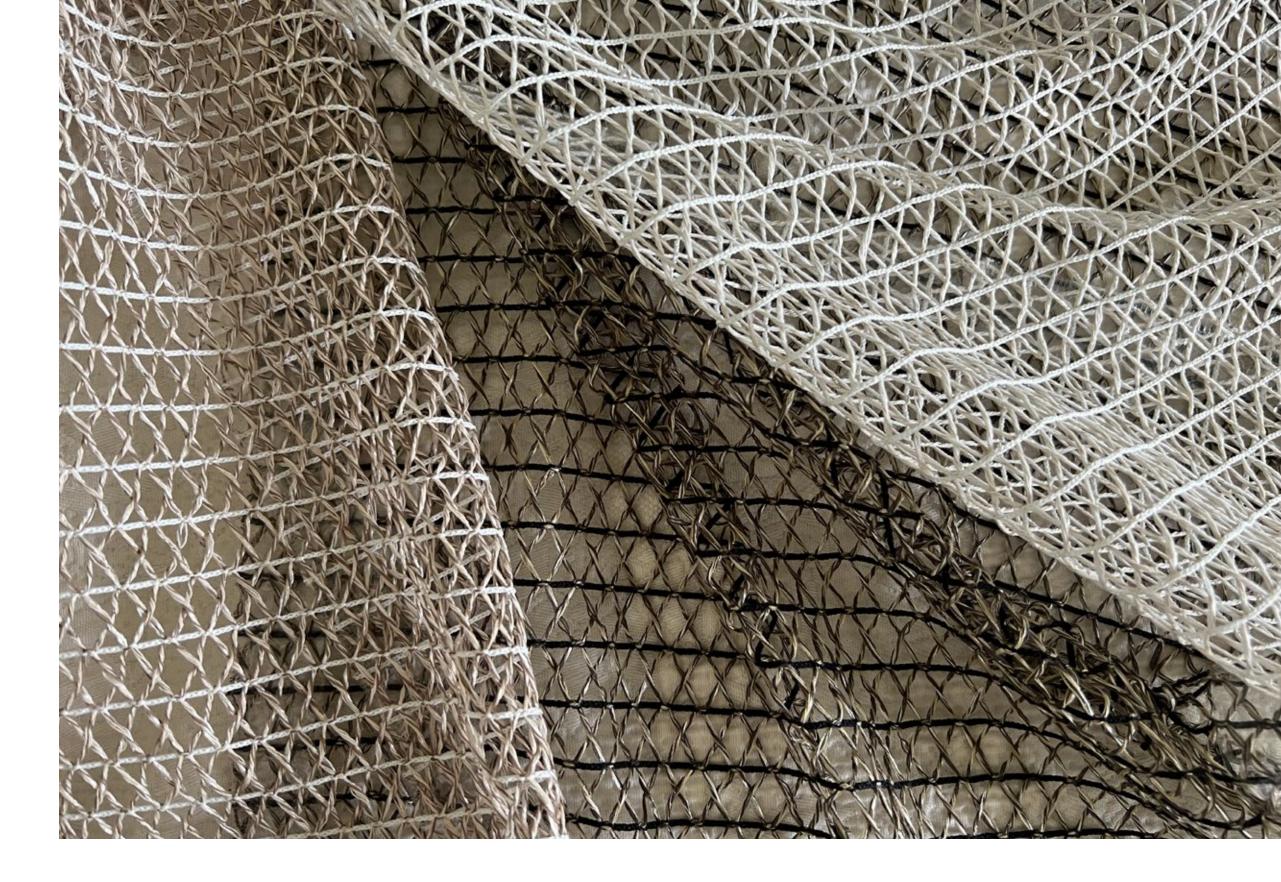

#### Cornell

Velvet set against a netted base, Cornell brings a mix of visual and tactile textures. The plush lines waver softly in delightful ripples, creating a soft, cozy, but sleek look.

Composition: 100% Polyester End Use: Drapery

Cornell Bone White

Cornell Silver Lining

Cornell Vanilla Ice