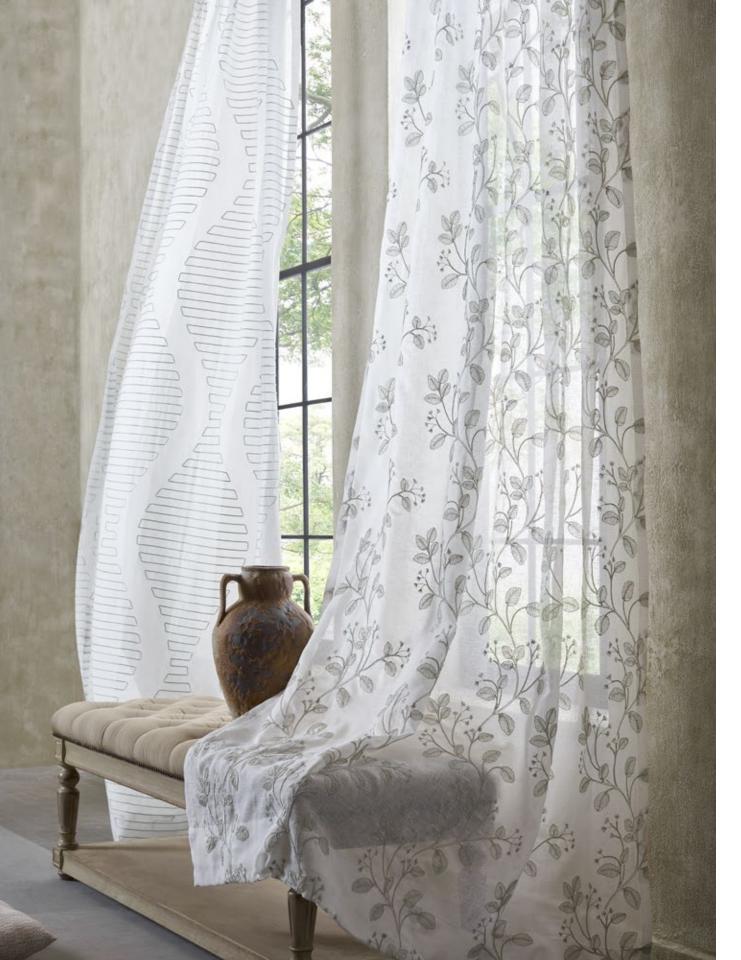

Above — Top to Bottom Bennett Bright White, Bennett Steel Grey Right — Curtain Left to Right Graham Parchment, Pollock Fog Fabric Wallace Warm Sand Sofa Fractals Oyster Grey

Above — Alpert Snow White Left — Left to Right Alpert Marshmellow, Alpert Snow White

Wallace Marshmallow

Wallace Sea Foam

Wallace Turtledove

Wallace Warm Sand

Above — Top to Bottom Bennett Steel Grey, Bennett Bright White Left — Curtain Left to Right Kepler Sea Form, Wallace Sea Foam

Kepler Sea Foam

Above — Graham Bright White
Right — Curtain Left to Right Wallace Turtledove, Cornell Bone White
Sofa Fractals Oyster Grey Cushions Front Pollock Fog Back Fractals Oyster Grey

**Above — Top** Darwin Marshmallow **Bottom** Darwin Porcelain **Left —** Darwin Warm Sand