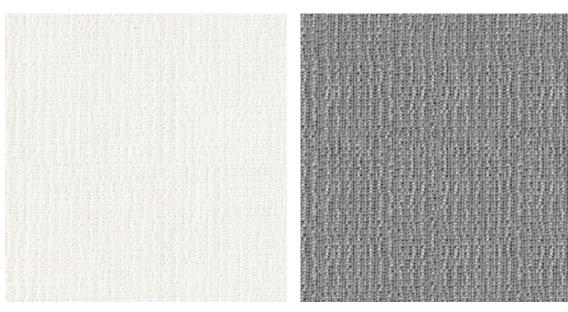

#### Bennett

Bennett gleams with a soft sheen, its warp offering minuscule beads against an almost invisible weft. It captures the essence of a fleeting mist, evoking serenity and a fresh, bright feel.

Composition: 100% Polyester End Use: Drapery

Bennett Bright White

Bennett Steel Grey