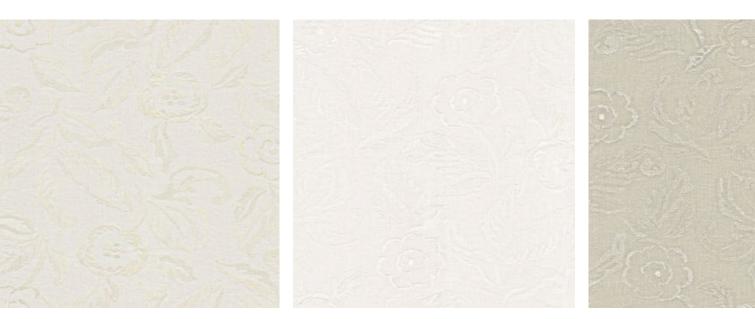

### Darwin

Darwin artfully delineates a pattern of florals and foliage, adding a textured, multi-dimensional aesthetic to the material. The lighter hues catch the light, bringing a subtle luminosity that enhances the deeper tones, adding a hint of glam and a feeling of movement.

Composition: 63% Cotton, 37% Polyester End Use: Drapery

Darwin Marshmallow

Darwin Porcelain

Darwin Warm Sand