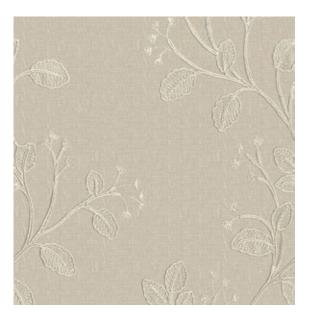

### Darwin

Darwin artfully delineates a pattern of florals and foliage, adding a textured, multi-dimensional aesthetic to the material. The lighter hues catch the light, bringing a subtle luminosity that enhances the deeper tones, adding a hint of glam and a feeling of movement.

Composition: 63% Cotton, 37% Polyester End Use: Drapery

Darwin Marshmallow

Darwin Porcelain

Darwin Warm Sand