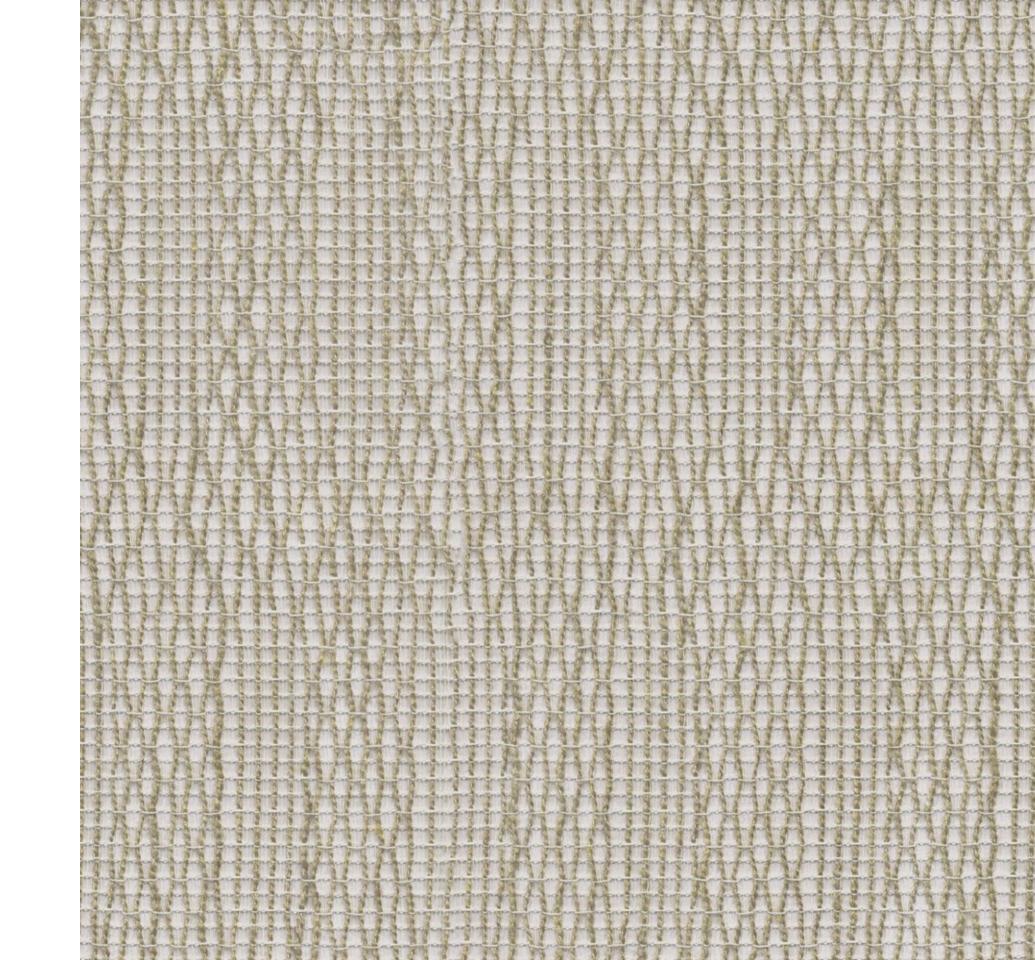

#### Kepler

Kepler's matte base presents a quiet canvas its simple, striking pattern. Unbroken lines oscillate across the fabric, celebrating order and fluidity.

Composition: 63% Cotton, 37% Polyester End Use: Drapery

Kepler Marshmallow

Kepler Sea Foam

Kepler Warm Sand