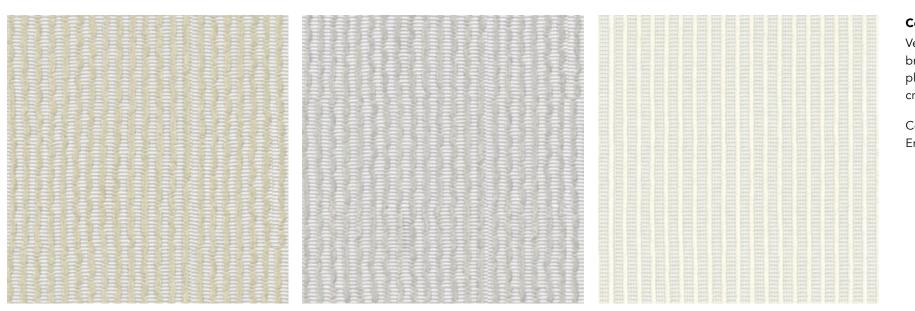

#### Graham

Graham's weave crosses in gently disordered harmony, capturing the essence of chaos stilled into a serene tableau. Its web weaves an ensemble of whispers — light and airy, coalescing into a single form.

Composition: 100% Polyester End Use: Drapery