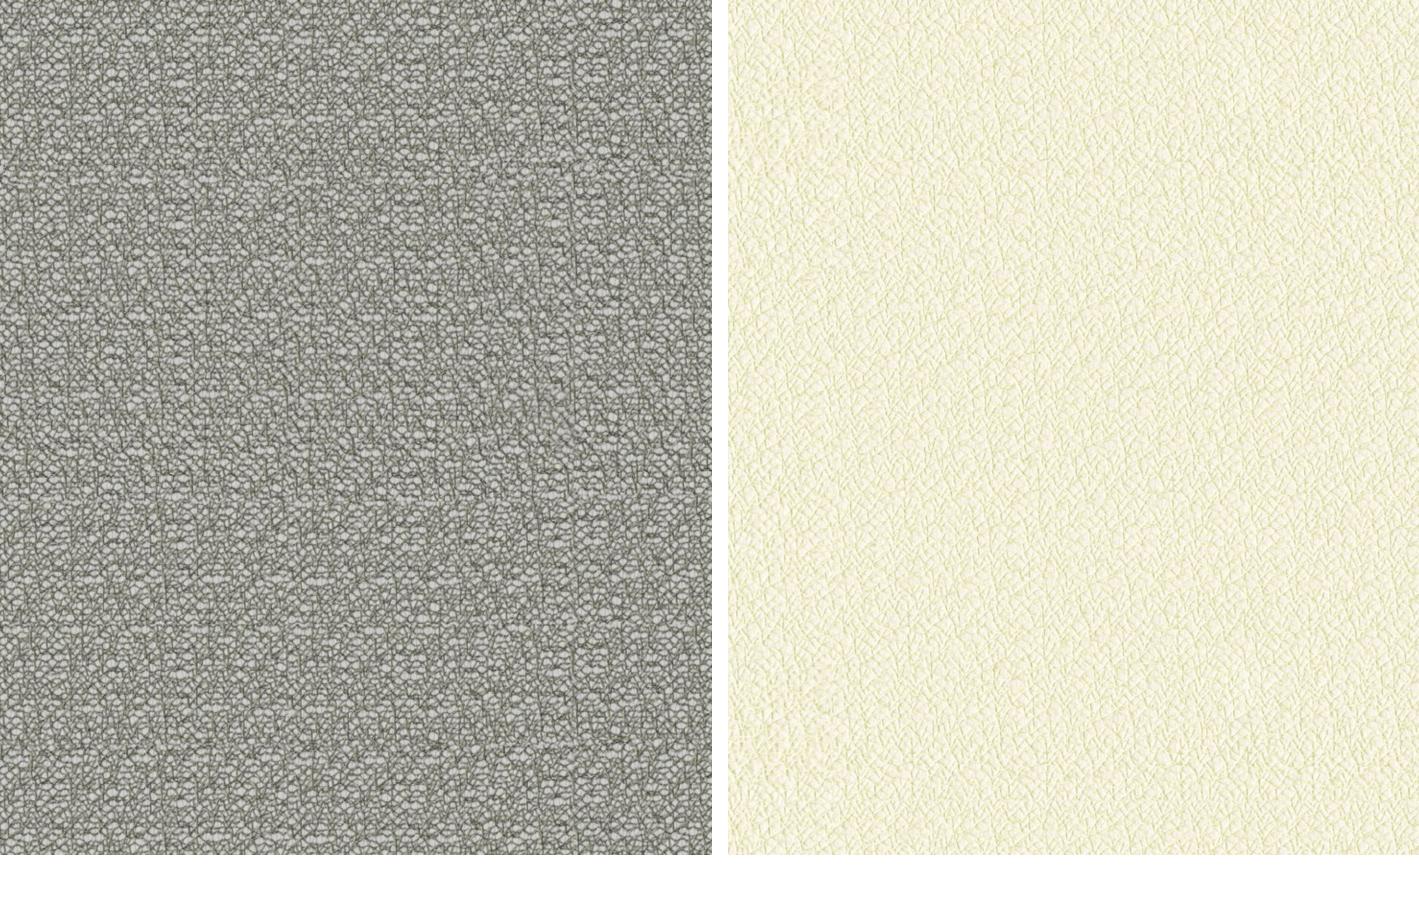

#### Bennett

Bennett gleams with a soft sheen, its warp offering minuscule beads against an almost invisible weft. It captures the essence of a fleeting mist, evoking serenity and a fresh, bright feel.

Composition: 100% Polyester End Use: Drapery

Bennett Bright White

Bennett Steel Grey