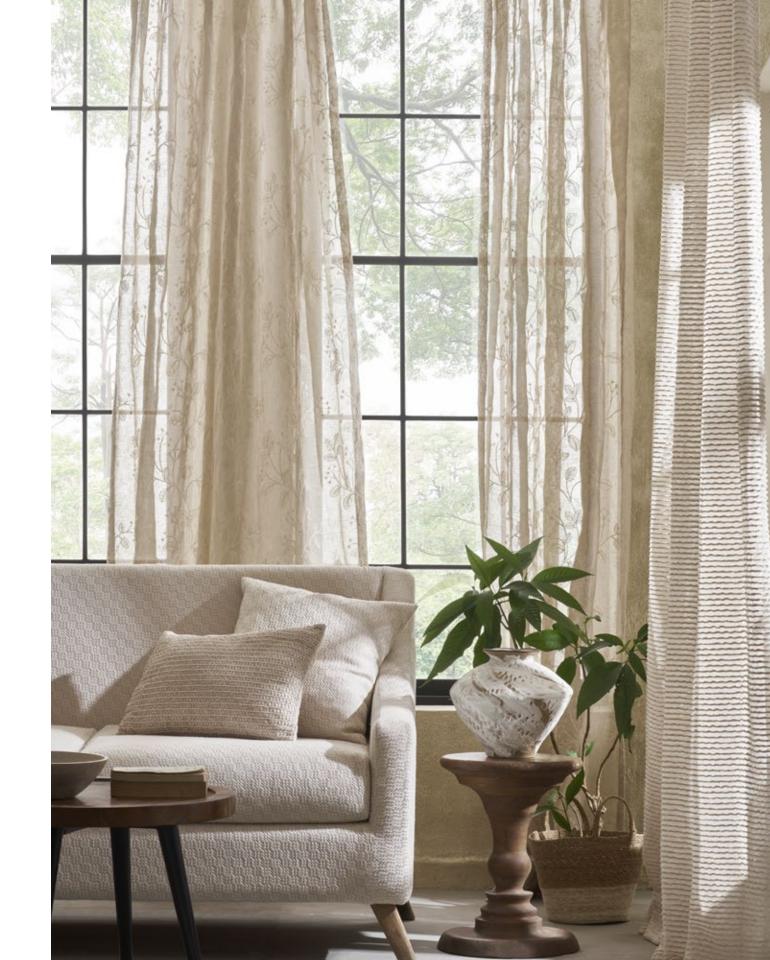

#### Wallace

Supple stems ascend skyward in Wallace, their tips studded with star-like blossoms bringing charm and whimsy to this fluid, graceful design.

Composition: 63% Cotton, 37% Polyester End Use: Drapery

Wallace Marshmallow

Wallace Sea Foam

Wallace Turtledove

Wallace Warm Sand