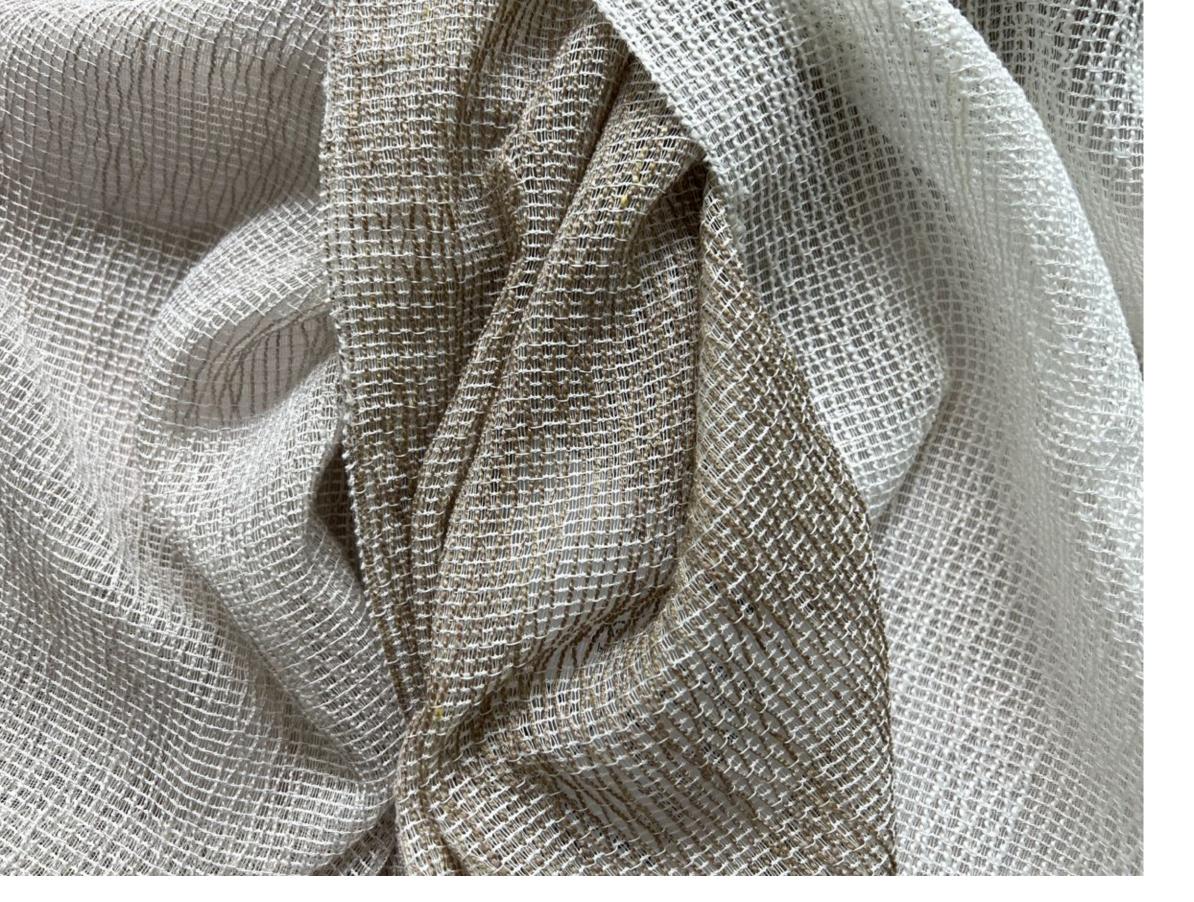

#### Alpert

Alpert's neatly interlaced yarns provide robustness that defies its transparent nature, offering both durability and a lightweight feel. The uniformity of the weave gives it a versatile simplicity, capturing the delicacy of light with understated elegance.

#### Bennett

Bennett gleams with a soft sheen, its warp offering minuscule beads against an almost invisible weft. It captures the essence of a fleeting mist, evoking serenity and a fresh, bright feel.