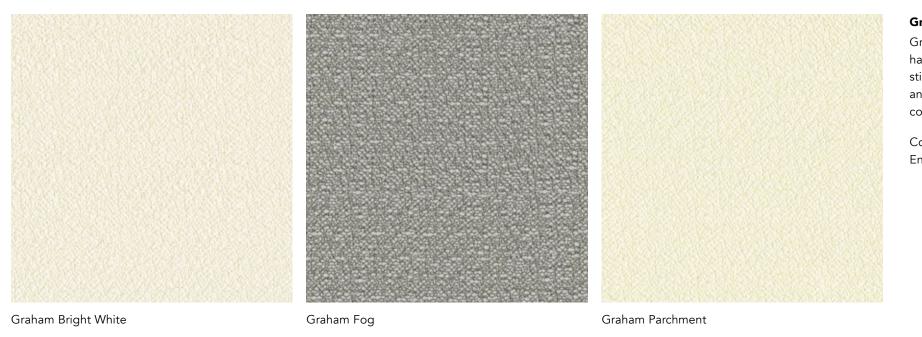

#### Graham

Graham's weave crosses in gently disordered harmony, capturing the essence of chaos stilled into a serene tableau. Its web weaves an ensemble of whispers — light and airy, coalescing into a single form.

Composition: 100% Polyester End Use: Drapery