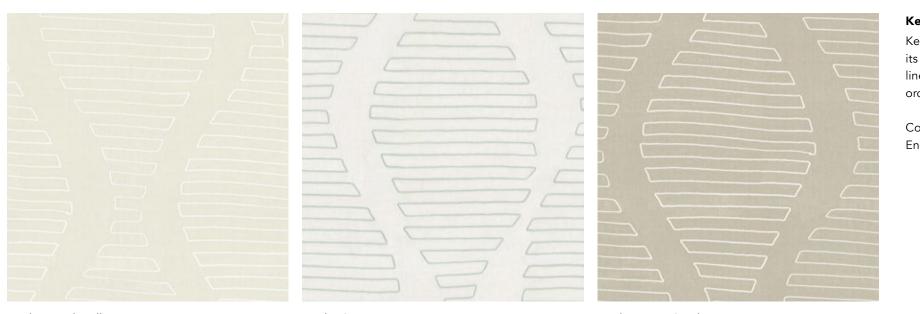

#### Kepler

Kepler's matte base presents a quiet canvas its simple, striking pattern. Unbroken lines oscillate across the fabric, celebrating order and fluidity.

Composition: 63% Cotton, 37% Polyester End Use: Drapery

Kepler Marshmallow

Kepler Sea Foam

Kepler Warm Sand