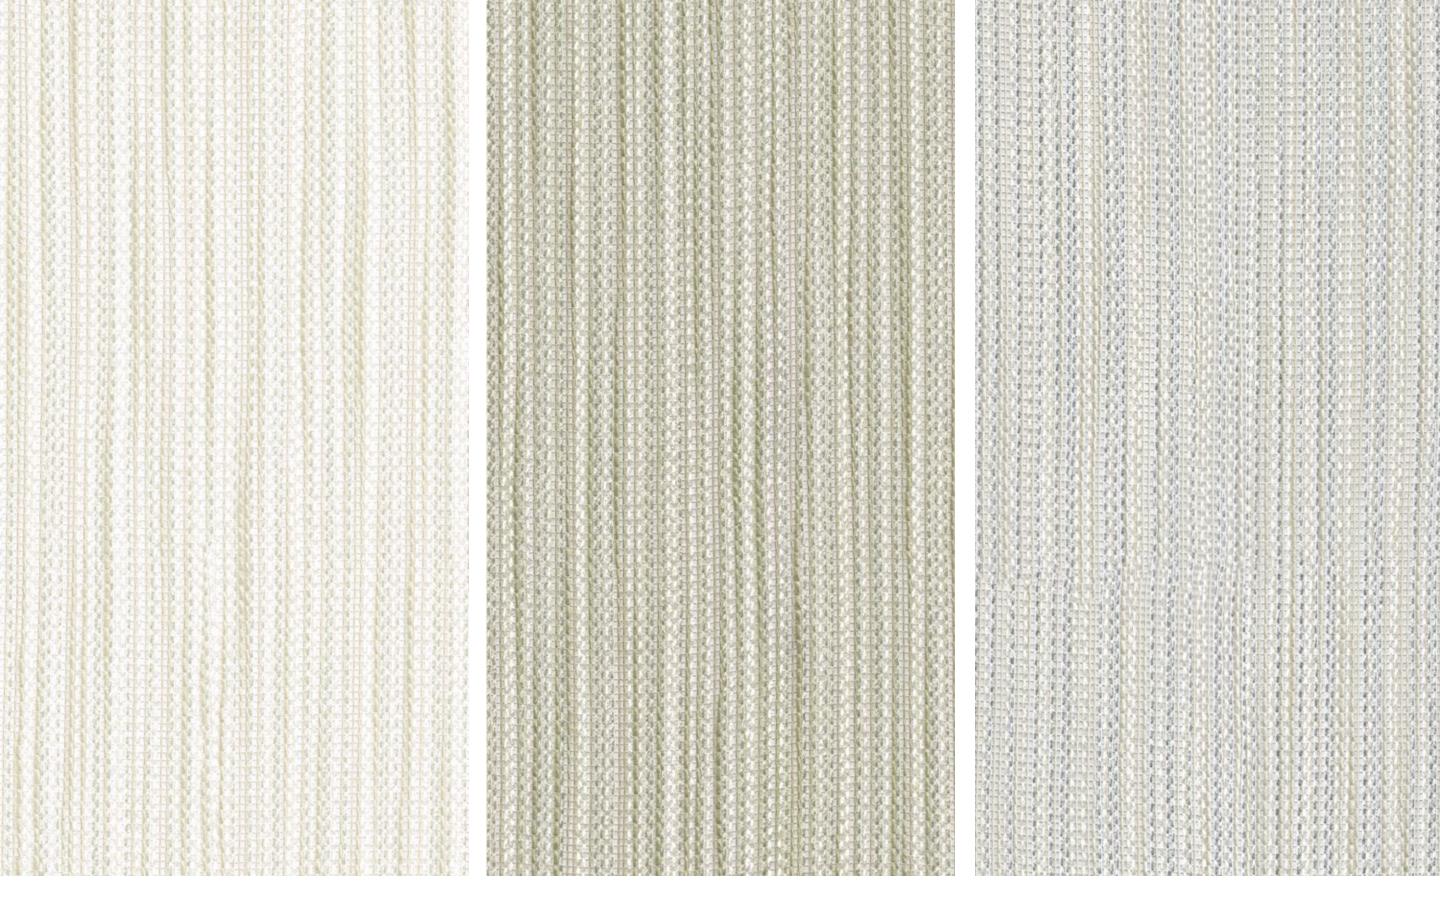

#### Remington

Remington's fine lattice work and subtle interweaving create an open yet structured feel. It offers a tactile softness that complements both modern and classic aesthetics, inviting a sense of calm and order.

Composition: 100% Polyester End Use: Drapery

Remington Bright White

Remington Cornstalk

Remington Oatmeal