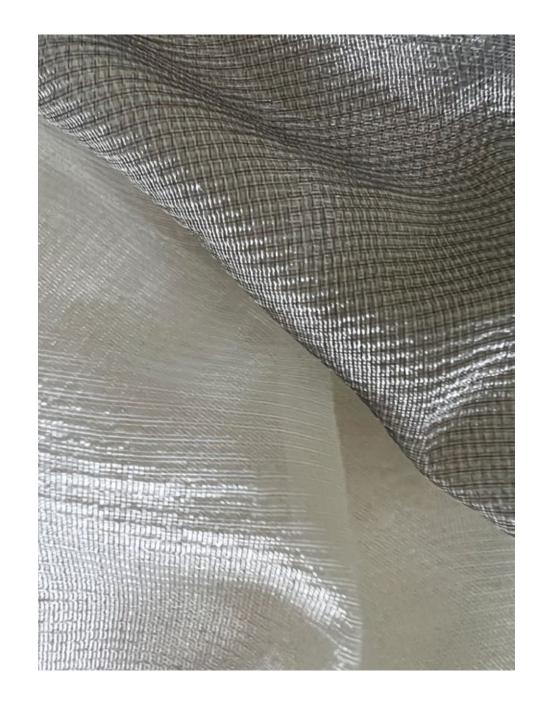

#### Graham

Graham's weave crosses in gently disordered harmony, capturing the essence of chaos stilled into a serene tableau. Its web weaves an ensemble of whispers — light and airy, coalescing into a single form.

Composition: 100% Polyester End Use: Drapery